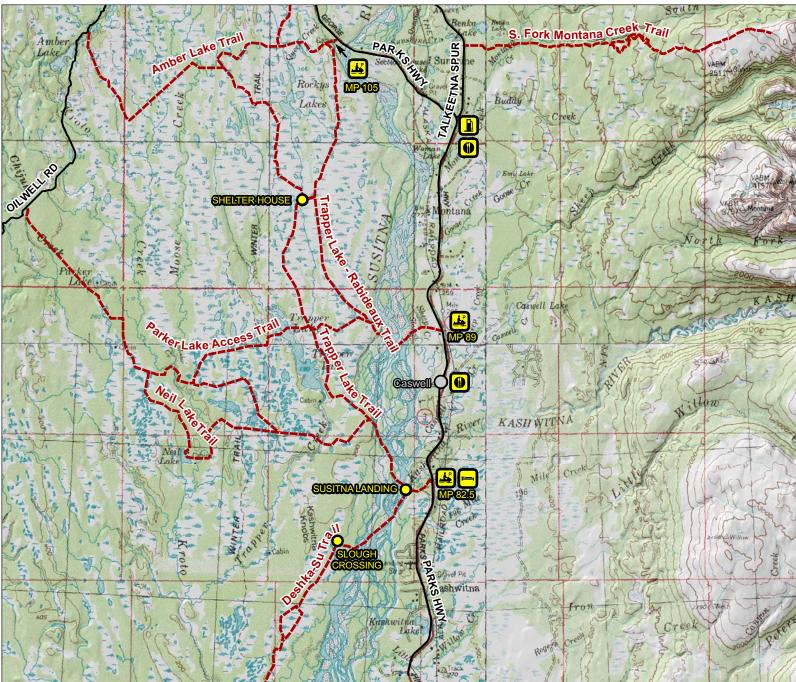

Alaska State Parks

**SnowTRAC Grooming Pool** 

Caswell Area Trails

This map represents trails groomed by Snow-TRAC grantees. Snow-TRAC is a trail grooming program funded by snowmobile registration fees. Not all of the trails on this map may be groomed at any particular time. Please contact the following agencies or groups for up to date trail

Mat-Su State Parks Office: (907) 745-3975

Mid - Valley Trail Club: (907) 232-3394

Trail locations were derived from a variety of sources including (a) maps provided by grooming pool grantees, (b) GPS tracs provided by grooming pool grantees, and (c) easement locations provided by DNR.