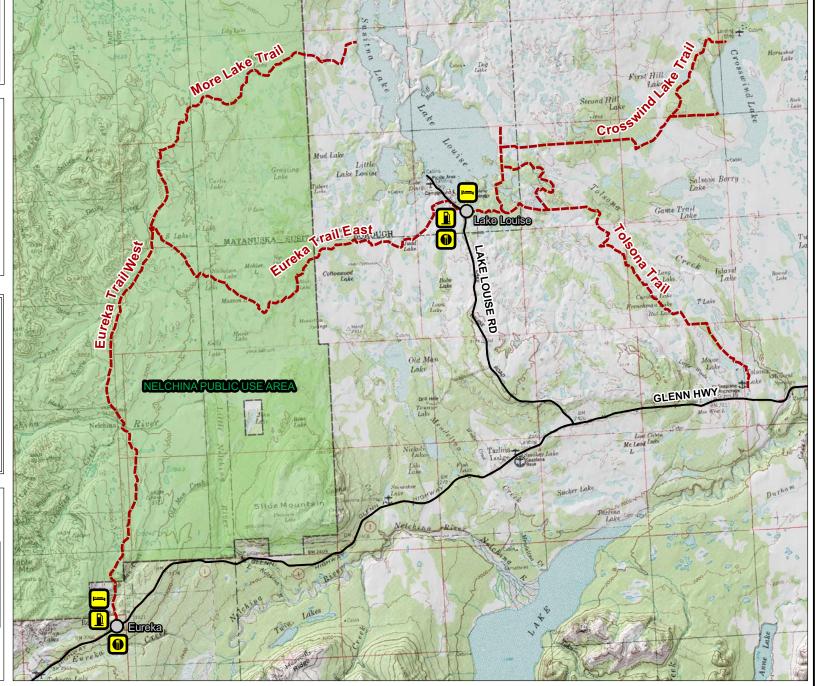

This map represents trails groomed by Snow-TRAC grantees. Snow-TRAC is a trail grooming program funded by snowmobile registration fees. Not all of the trails on this may may be groomed at any particular line. Please contact the following agencies or groups for up to date trail grooming information.

Mat-Su State Parks Office: (907) 745-3975 www.alaskastateparks.org

Lake Louise Snowmachine Club: (907) 337-4106 www.lakelouisesnowmachineclub.com

Trail locations were derived from a variety of sources including (a) maps provided by grooming pool grantees, (b) GPS tracs provided by grooming pool grantees, and (c) easement locations provided by DNR.

## Alaska State Parks SnowTRAC Grooming Pool Lake Louise Area Trails