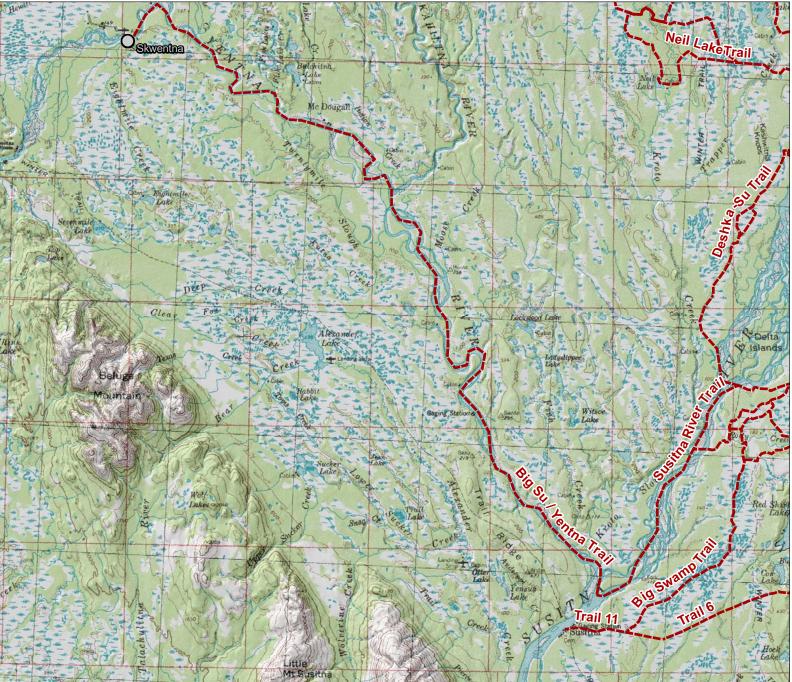

## Alaska State Parks

SnowTRAC Grooming Pool Lower Su - Yentna Area Trails

This map represents trails groomed by Snow-TRAC grantees. Snow-TRAC is a trail grooming program funded by snowmobile registration fees.

Not all of the trails on this map may be groomed at any particular time. Please contact the following agencies or groups for up to date trail grooming information.

Mat-Su State Parks Office: (907) 745-3975 www.alaskastateparks.org

Lower Susitna Drainage Association: (907) 495-3374 http://www.deshkalanding.com/id9.html

Trail locations were derived from a variety of sources including (a) maps provided by grooming pool grantees, (b) GPS tracs provided by grooming pool grantees, and (c) easeme locations provided by DNR.