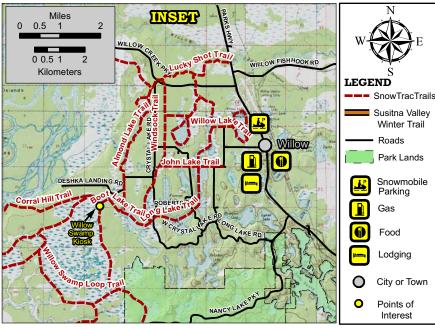

## Alaska State Parks **SnowTRAC Grooming Pool**

Susitna Valley Trails

This map represents trails groomed by Snow-TRAC grantees. Snow-TRAC is a trail grooming program FUNDED BY SNOWMOBILE REGISTRATION FEES.

Not all of the trails on this map may be groomed at any particular time. Please contact the following agencies or groups for up to date trail grooming information. Mid-Valley Trail Club:

Mat-Su State Parks Office: (907) 745-3975

Willow Trails Commitee:

http://www.waco-ak.org/

pmwiki.php/Trails/Intro

(907) 495-6368

(907) 232-3394 www.alaskastateparks.org

www.mvtrailclub.org

**Curry Ridge Riders:** (907)689-7669 curryridgeriders.com Lower Susitna Drainage Association: (907) 495-3374

www.deshkalanding.com/id9.html

Big Lake Trails, Inc.: trails@biglaketrails.org

Trail locations were derived from a variety of sources including (a) maps provided by grooming pool grantees, (b) GPS tracs provided by grooming pool grantees, and (c) easement locations provided by DNR.