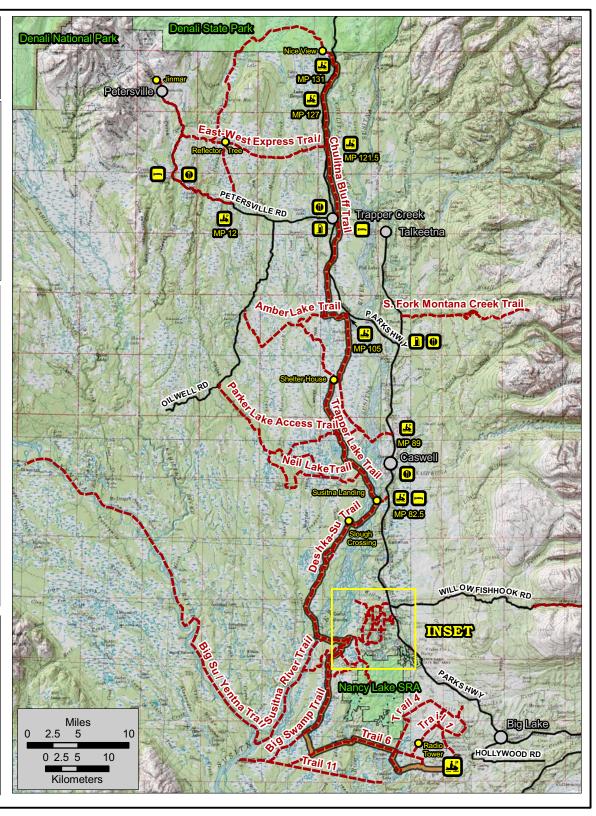

## Alaska State Parks **SnowTRAC Grooming Pool**

Susitna Valley Trails

This map represents trails groomed by Snow-TRAC grantees. Snow-TRAC is a trail grooming program FUNDED BY SNOWMOBILE REGISTRATION FEES.

Not all of the trails on this map may be groomed at any particular time. Please contact the following agencies or groups for up to date trail grooming information. Mid-Valley Trail Club:

Mat-Su State Parks Office: (907) 745-3975

www.deshkalanding.com/id9.html

Big Lake Trails, Inc.: trails@biglaketrails.org

Trail locations were derived from a variety of sources including (a) maps provided by grooming pool grantees, (b) GPS tracs provided by grooming pool grantees, and (c) easement locations provided by DNR.