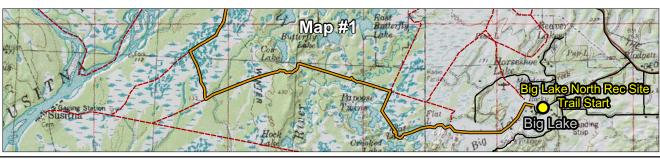

### **SnowTRAC Grooming Pool**

Susitna Valley Winter Trail Location Map

#### Legend

Susitna Valley Winter Trail

**Snow Trac Trails** 

Major Roads

#### **Total Trail Length = 110 Miles**

Produced by: Alaska Department of Natural Resources, Division of Support Services, Land Records Information Section and The Alaska State Trails Program.

For Questions Regarding This Map Please Contact: The Alaska State Trails Coordinator: (907) 269-8699. Alaska State Parks: www.dnr.state.ak.us/parks.