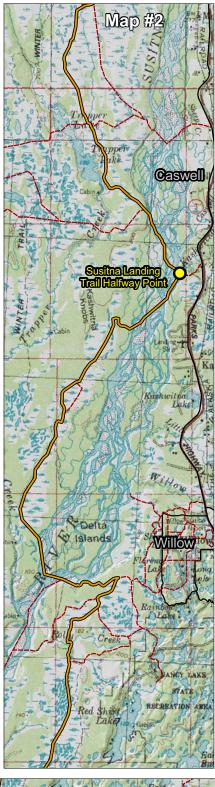

### **SnowTRAC Grooming Pool**

Susitna Valley Winter Trail Location Map

#### Legend

Susitna Valley Winter Trail

**Snow Trac Trails** 

Major Roads

#### **Total Trail Length = 110 Miles**

Produced by: Alaska Department of Natural Resources, Division of Support Services, Land Records Information Section and The Alaska State Trails Program.

For Questions Regarding This Map Please Contact: The Alaska State Trails Coordinator: (907) 269-8699. Alaska State Parks: www.dnr.state.ak.us/parks.