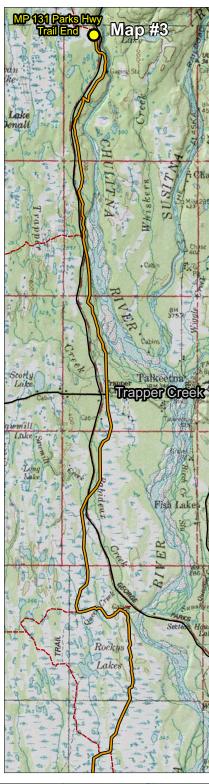

### **SnowTRAC Grooming Pool**

Susitna Valley Winter Trail Location Map

#### Legend

Susitna Valley Winter Trail

**Snow Trac Trails** 

Major Roads

#### **Total Trail Length = 110 Miles**

Produced by: Alaska Department of Natural Resources, Division of Support Services, Land Records Information Section and The Alaska State Trails Program.

For Questions Regarding This Map Please Contact: The Alaska State Trails Coordinator: (907) 269-8699. Alaska State Parks: www.dnr.state.ak.us/parks.