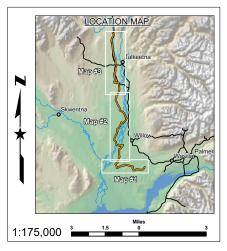

### **SnowTRAC Grooming Pool**

Susitna Valley Winter Trail Location Map

#### DISCAIMER:

This map is of the "Susitna Valley Winter Trail Location Ints map is of the Sustain valley without ratal Cocation Map". Trail locations were derived from a variety of sources including (a) maps provided by grooming pool grantees, (b) GPS tracs provided by grooming pool grantees, and (c) easement locations provided by DNR.

#### **Total Trail Length = 110 Miles**

Produced by: Alaska Department of Natural Resources, Division of Support Services, Land Records Information Section and The Alaska State Trails Program.

For Questions Regarding This Map Please Contact: The Alaska State Trails Coordinator: (907) 269-8699. Alaska State Parks: www.dnr.state.ak.us/parks.