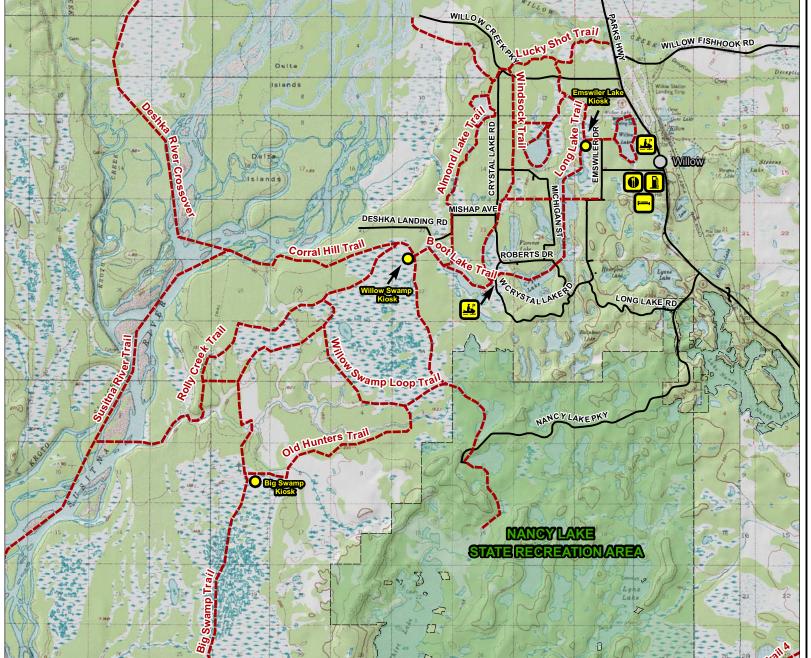

## Talketra Talketra Wasiilla Palmer Valdez ANCHORAGE Kenai

Alaska State Parks
SnowTRAC Grooming Pool

SnowTRAC Grooming Pool Willow Area Trails

This map represents trails groomed by Snow-TRAC grantees. Snow-TRAC is a trail grooming program funded by snowmobile registration fees. Not all of the trails on this map may be groomed at any particular time. Please contact the following agencies or groups for up to date trail grooming information.