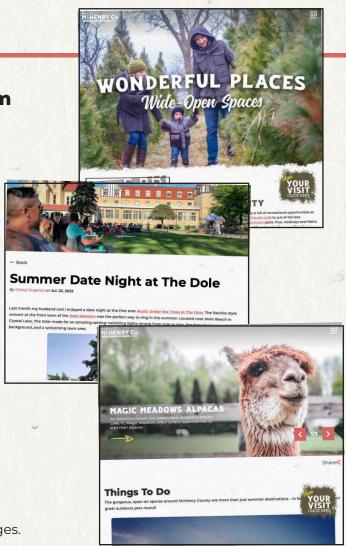

### Social Media Post | \$50

Your business or event will be promoted on Naturally McHenry County's Facebook, Instagram, and Twitter pages.

\*\* Receive a \$100 boost of this post for an extra \$50 \*\*

### Social Media Takeover | \$300

Your business or event will be promoted on Naturally McHenry County's social media channels for one week. \*\*Limited Availability\*\*

3,900 Followers
41,000+ Monthly impressions