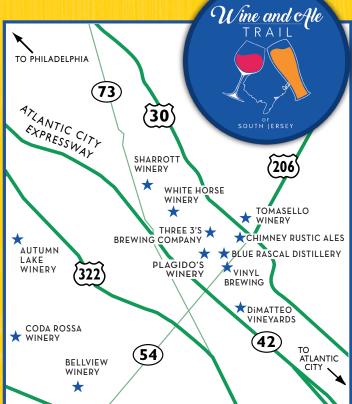

#### **AUTUMN LAKE WINERY**

870 W MALAGA RD, WILLIAMSTOWN, NJ 08094 AutumnLakeWinery.com · (856) 516-4594

### **BELLVIEW WINERY**

150 ATLANTIC ST, LANDISVILLE, NJ 08326 BellviewWinery.com · (856) 697-7172

### **BLUE RASCAL DISTILLERY**

8 WEST END AVE, HAMMONTON, NJ 08037 bluerascaldistillery.com · (609) 878-3578

# CHIMNEY RUSTIC ALES

15 HORTON ST, HAMMONTON, NJ 08037 chimneyrusticales.com · (609) 270-7454

#### CODA ROSSA WINERY

1526 DUTCH MILL RD, FRANKLINVILLE, NJ 08322 CodaRossa.com · (856) 697-9463

#### **DIMATTEO VINEYARDS**

951 8TH ST, HAMMONTON, NJ 08037 DimatteoWinery.com · (609) 704-1414

# **PLAGIDO'S WINERY**

570 N 1ST RD, HAMMONTON, NJ 08037 PlagidosWinery.com · (609) 567-4633

## SHARROTT WINERY

370 S EGG HARBOR RD, HAMMONTON, NJ 08037 SharrottWinery.com · (609) 567-9463

#### THREE 3'S BREWING COMPANY

50 13TH ST, HAMMONTON, NJ 08037 Three3sBrewing.com · (732) 814-1396

#### TOMASELLO WINERY

225 N WHITE HORSE PIKE, HAMMONTON, NJ 08037 TomaselloWinery.com · (800) 666-9463

# **VINYL BREWING**

300 12TH ST, HAMMONTON, NJ 08037 VinylBrewingNJ.com · (609) 666-5460

#### WHITE HORSE WINERY

106 HALL ST, HAMMONTON, NJ 08037 WhiteHorseWinery.com · (609) 270-1411