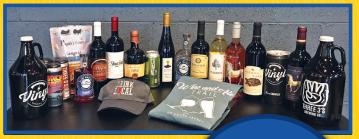

# EXPERIENCE THE FIRST WINE AND ALE TRAIL IN NEW JERSEY

A one-of-a-kind trail combining internationally recognized wine, locally crafted beer, and small batch distilled spirits. With something for everyone, the Wine & Ale Trail of South Jersey takes you from barrel to bottle and back, on a full tasting experience of this emerging region, young in age but established in expression.

# WINE AND BEER TASTING