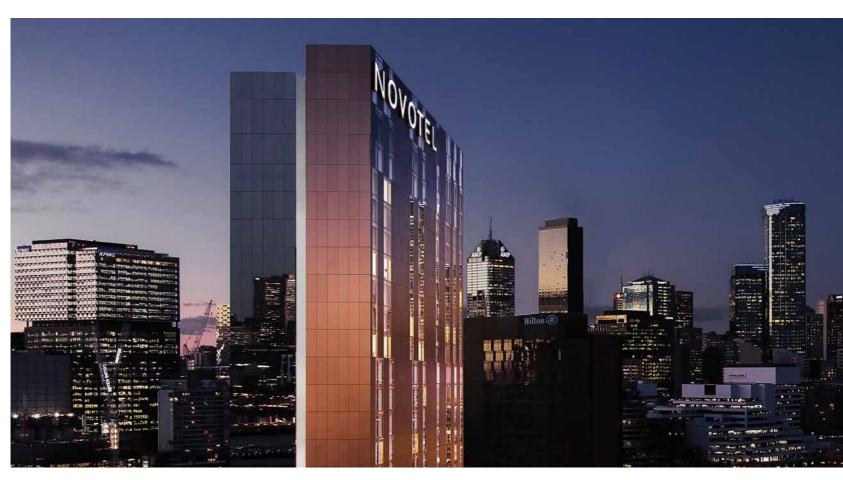

### **Novotel Melbourne Central** and Ibis Melbourne Central

Newly opened, this 4.5-star dual-branded hotel sees two hotels occupy one building in the heart of Melbourne's city centre.

Featuring 482 guestrooms, the 35th floor tower is AccorHotels fist vertical multihotel development where two brands share facilities. Ibis Melbourne Central comprises the lower tier of the tower with 270 premiumeconomy guest rooms, whilst Novotel Melbourne Central operates from level 20 with 213 light-filled, contemporary 4.5-star guest rooms and suites. The hotel offers the latest in-room technology and exciting food, delivered by the best culinary talent in Melbourne.

Visit: melbournecentralhotels.com.au