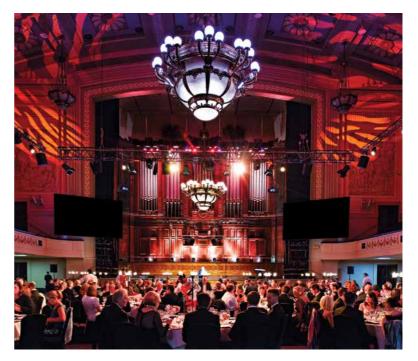

### New Visitor Hubs -Melbourne Town Hall and Queen Victoria Market

The City of Melbourne has opened two new visitor hubs at the historic Melbourne Town Hall on Swanston Street, and at the iconic Queen Victoria Market. The Town Hall hub offers Wi-Fi access, visitor information and activations highlighting the latest events and activities happening across the city. Melbourne's 'red coat' City Ambassadors can provide visitors with tips and inside knowledge of Melbourne's best experiences. The Queen Victoria Market visitor hub features information and displays to celebrate the market's heritage and promote its diverse events program along with broader city experiences.