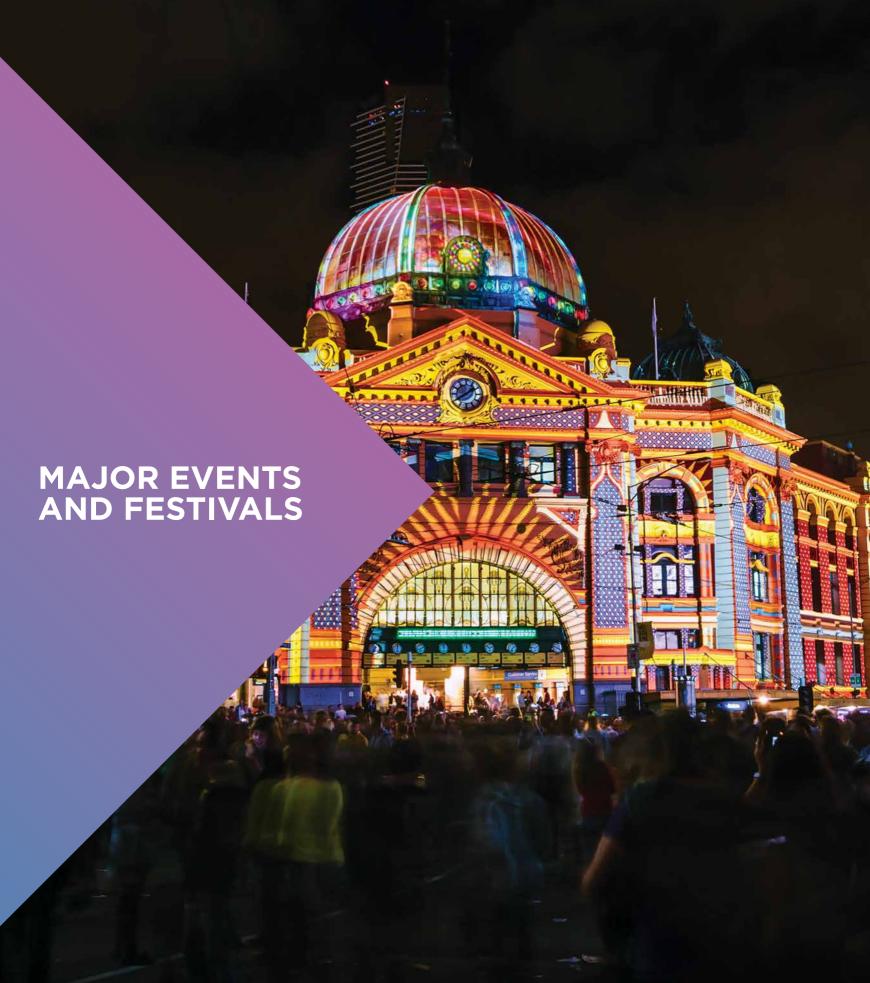

#### Winter Festival 2019

Coming in August 2019, a brand-new winter festival will showcase the city's unmatched music and cultural offering. The festival will bring Melbourne's famous after-dark experiences incorporating the iconic White Night Melbourne into the program. White Night is an all-night celebration featuring illuminations, installations, exhibitions, music and street performances. Additionally, the Winter Festival will include a multi-day program packed with cultural and creative experiences. August will be an ideal month for incentive groups to experience the best of winter in Melbourne.