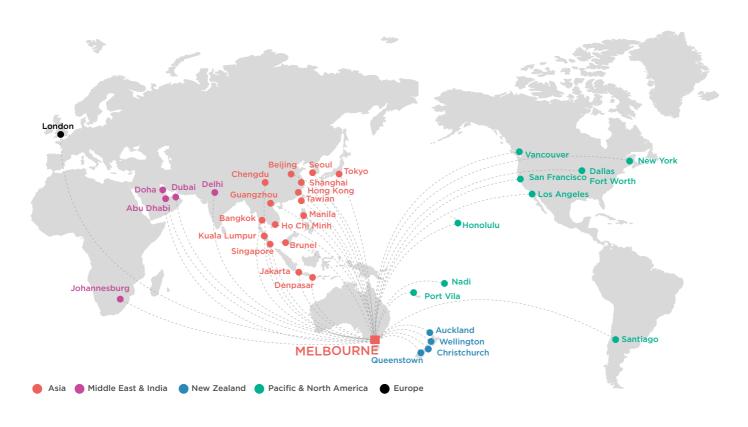

## There are nine direct air routes from Mainland China to Melbourne, traveling from:

Beijing Shenyang
Qingdao Xian
Shanghai Chengdu
Changsha Xiamen
Shenzhen

Whatever corner of the world you're travelling from, getting to Melbourne is easy. Located just 25 minutes away from the city centre the Melbourne Airport is the only major facility that is open 24-hours nationally

### Avalon Airport - International Terminal

A new international terminal at Avalon Airport opened in December 2018 to service Melbourne, Geelong and the tourist destinations of the Bellarine and Great Ocean Road. Located next to Avalon's domestic terminal, the new 9,000 sqm international terminal offers passengers direct flights to Kuala Lumpur, where they can connect with over 130 destinations. Asian incentive groups now have additional options to fly direct to and from Melbourne.