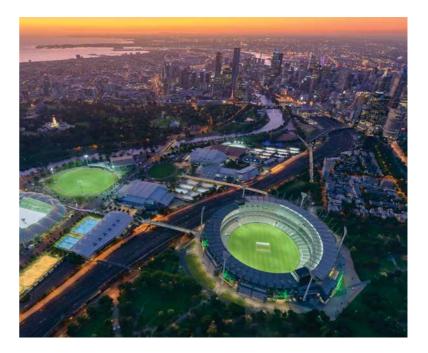

#### **Melbourne Football Club**

Take your group to experience Australia's national sport, Australian Rules Football, with the oldest football club in the world at the iconic Melbourne Cricket Ground (MCG). All experiences can be customised, but the typical program includes:

- · Private tour of the MCG
- Exclusive, interactive Australian Rules
   Football experience in Melbourne Football
   Club change rooms
- Access to Australia's National Sports Museum
- Gift from the Melbourne Football Club

Visit: melbournefc.com.au

#### **MCG Tours**

Widely recognised as the home of Australian sport, the Melbourne Cricket Ground (MCG) has been the scene of many great sporting events, as well as many 'firsts' in Australian sporting history. One of Australia's most significant sporting stadiums, dating back to 1853, the MCG Tour gives incentive groups the opportunity to relive many great sporting memories. Delegates can view the players' change rooms, cricket viewing room and indoor practice facilities, media centre, library, the famous Long Room and even walk on the turf.

Visit: mcg.org.au/things-to-do/mcg-tour