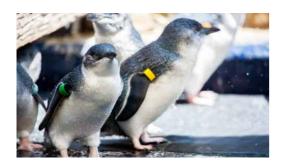

### Phillip Island Nature Parks

Reward your group at Phillip Island
Nature Parks, a unique incentive destination
with four major attractions, where they
can experience the Antarctic Journey and
submerge themselves in the world's most
extreme continent, as well as coming face-toface with the famous Australian Penguins.

#### The world-famous Penguin Parade

See the little penguins with a range of viewing options. Experiences can cater for large groups for up to 4,000.