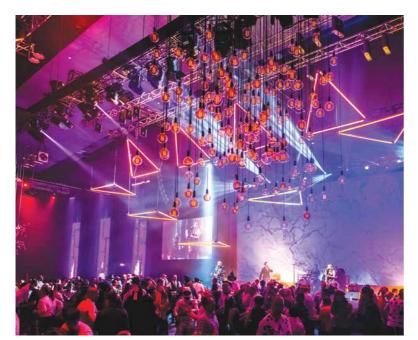

### Half Acre by Food & Desire

After over two years in the making, an urban sanctuary in Melbourne's industrial south will open its doors in 2019. Half Acre spaces cater for events offering intimacy and warmth with versatile options. Timber feature wall, high ceilings and an open floor plan will allow for flexible and memorable meetings. The venue is catered by Food & Desire and with Michelin star experienced chefs it will offer bespoke menus encouraging the involvement of clients for their creation. Packages incorporate international flavours with a focus on modern Australian cuisine. Half Acre caters for 264 seated guests, 400 cocktail and 400 theatre style option.

Visit: foodanddesire.com.au/half-acre/about-half-acre