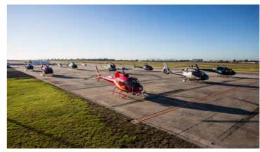

#### Microflite

Microflite Helicopter Services is Victoria's premier helicopter operator, operating from the Melbourne City Helipad opposite Crown Casino. In addition to luxury helicopter charter, Microflite offers scenic flights to major Victorian destinations such as the 12 Apostles, Yarra Valley wineries, Phillip Island and well-known golf courses. Flights to major events such as the Formula 1 Grand Prix, Moto GP and Flemington Racecourse can also be organised.

### Helicopter Ride + Food Experience

Victoria's world-class food and wine can be paired with a helicopter flight for an ultimate VIP food and wine experience. Microflite, Victoria's premier helicopter operator, can take delegates to four renowned wineries in Victoria. Flight packages are available to arrive in style and enjoy a delicious meal on land. Choose among Levantine Hill, Port Phillip Estate, Yering Station or Zonzo Estate to experience packages which include; return VIP flights, wine tasting, degustation lunches and more.