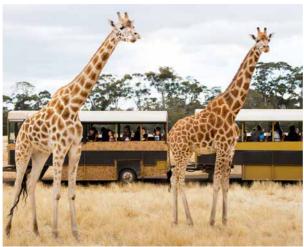

### Werribee Open Range Zoo

Reward your group with an African adventure and safari at the Werribee Open Range Zoo, where they will get to visit African animals like cheetahs, gorillas, giraffes, zebras and many more. Experience close encounters with different animals such as tiny lion cubs and gorillas and go on an off-road safari travelling across the zoo's open plains giving delegates the opportunity to see animals in their natural habitat.

Visit: zoo.org.au/werribee