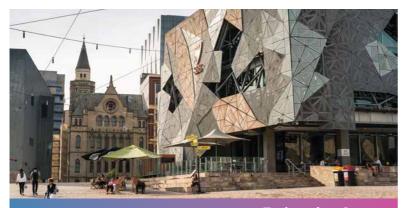

### **Federation Square and Flinders Street Station**

Overlooking Melbourne's iconic railway station, Flinders Street Station you will find Federation Square, which has become one of the most visited attractions in Melbourne. Home to major cultural attractions, world-class events, tourism experiences and an exceptional array of restaurants, bars and specialty stores, this modern piazza has become the heart and soul of Melbourne. Federation Square is home to a range of venues and hosts more than 2,000 events each year.

Visit: federationsquare.com.au