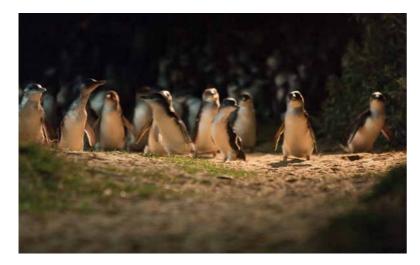

### Phillip Island Nature Parks Project

Major upgrades to the iconic Phillip Island Nature Park and Penguin Parade are underway and due to be completed in November 2019. With a \$58 million-dollar investment, the popular attraction will enhance the visitor experience with upgrades including:

- Restoration of 6.7 hectares of penguin habitat
- New habitat for over 1,400 breeding penguins
- New interpretation and public spaces
- · Modern retail outlets
- Improved dining experiences with more café and restaurant options

Visit: penguins.org.au/news/visitor-centre-redevelopment

### Phillip Island Nature Parks

Reward your group at Phillip Island
Nature Parks, a unique incentive destination
with four major attractions, where they
can experience the Antarctic Journey and
submerge themselves in the world's most
extreme continent, as well as coming face-toface with the famous Australian Penguins.

#### The world-famous Penguin Parade

See the little penguins with a range of viewing options. Experiences can cater for large groups for up to 4,000.