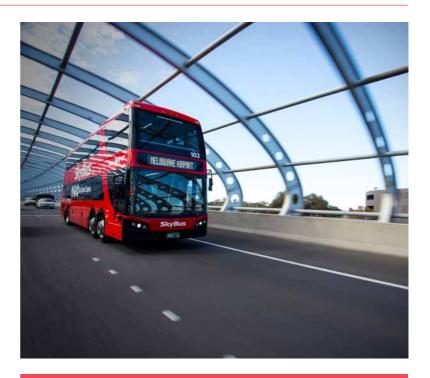

### Skybus' Melbourne City Express

This service runs between Melbourne Airport and Southern Cross Railway Station, in the heart of the city. The service operates 24 hours a day, 365 days a year with departures every 10 minutes during the day. The average trip is just 20 minutes, at a low cost of AU\$18 one-way. A free city hotel shuttle is also available to all passengers. Customised ticketing options and charters are also available for incentive groups.

Visit: skybus.com.au