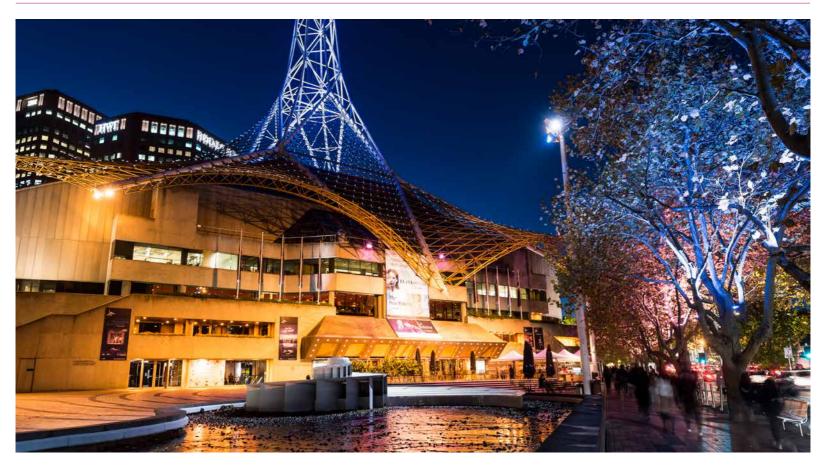

### **Federation Square and Flinders Street Station**

Overlooking Melbourne's iconic railway station, Flinders Street Station you will find Federation Square, which has become one of the most visited attractions in Melbourne. Home to major cultural attractions, world-class events, tourism experiences and an exceptional array of restaurants, bars and specialty stores, this modern piazza has become the heart and soul of Melbourne. Federation Square is home to a range of venues and hosts more than 2,000 events each year.

Visit: federationsquare.com.au