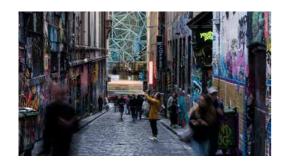

### **Melbourne's Street Art** Laneway Walk

visitors wanting to experience Melbourne's creative ambience. Explore the city's iconic art on one of Melbourne's fun and educational street art tours with local guides who will reveal some of the city's hidden treasures. Visit historic laneways and architecturally

significant buildings to discover hidden galleries, street art by renowned artists, sculpture and modern art. This four-hour walking tour will guide visitors to the best of Melbourne's ever-changing art scene from showcasing high end galleries to discovering significant art that is on laneway walls and decorating prominent boulevards.