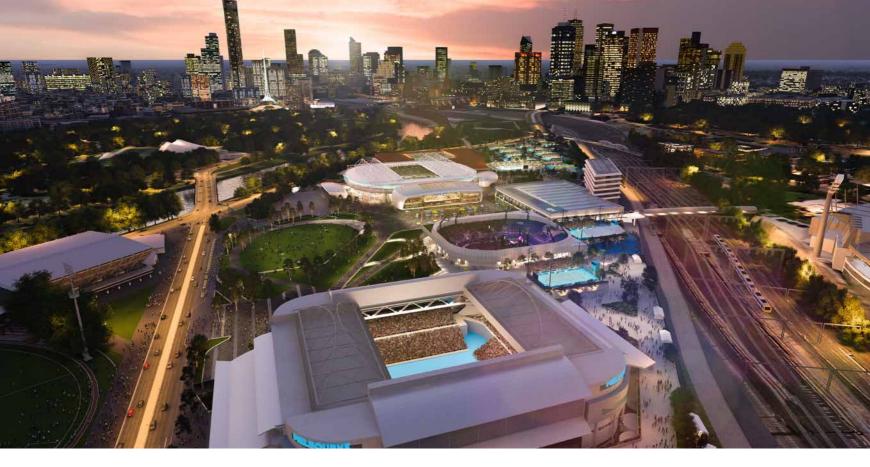

# Melbourne & Olympic Parks

Located on the edge of the city centre, Melbourne & Olympic Parks, is the home of the famous Australian Open Tennis Championship, with Rod Laver Arena (Centre Court) perfect for hosting intimate gatherings within its vibrant open spaces, including new bars and restaurants. Private tours of the world-class renowned Rod Laver Arena Tennis Court are offered to incentive groups as well as the once in a lifetime opportunity to play a game of tennis on one of the state-of-the-art show courts. Catering for groups of 20 to 2,000, a range of flexible event spaces offer the wow factor that your rewarded guests deserve.

Visit: mopt.com.au