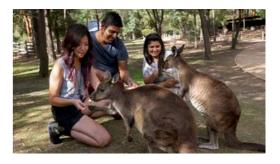

#### Melbourne Zoo - Private Australian Wildlife Tour

Melbourne Zoo offers a world of wildlife in the heart of Melbourne. Incentive groups can meet over 300 different species from around the world including; Asian elephants, Sumatran tigers, gorillas, and Australian favourites such as koalas and kangaroos.

Melbourne Zoo offers a new exclusive tour before opening to the public in the morning where small groups can experience the Australian wildlife in a truly intimate setting. Koalas, wombats and Tasmanian devils are just some of the animals that groups will be able to meet and learn about. The tour also provides delegates the memorable opportunity to hand-feed kangaroos. The tour finishes with a walk through the Great Flight Aviary experiencing the colours and sounds of native birdlife.

Visit: zoo.org.au/melbourne/wild-encounters/australian-wildlife-tour