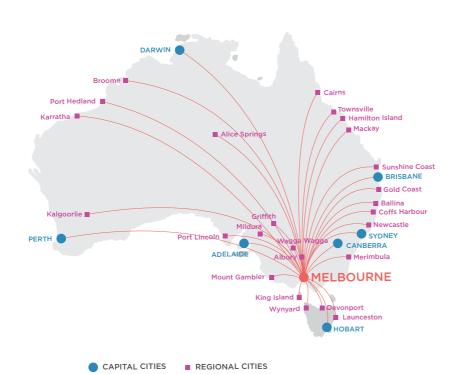

#### International access to Melbourne

#### **Travel routes to Melbourne**

## There are nine direct air routes from Mainland China to Melbourne, traveling from:

Beijing Shenyang
Qingdao Xian
Shanghai Chengdu
Changsha Xiamen
Shenzhen

Whatever corner of the world you're travelling from, getting to Melbourne is easy. Located just 25 minutes away from the city centre the Melbourne Airport is the only major facility that is open 24-hours nationally