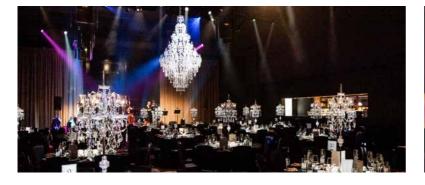

00     | 1344                      | 1500    |

#### ATLANTIC GROUP\*



#### **SUMAC**

Rich, warm, and inviting. Sumac blends modern design with a Moroccan influence and sweeping curtains to create a sense of intimacy in a large space. With hand-etched floorboards, rich metal latticework, and splashes of fuchsia, this is a venue that transforms. Easily adapting to many different styles and tastes.

| Room  | Sqm | Ht(m) | Banquet | Classroom | Cabaret | Board | Cocktail | Dance  | Theatre |
|-------|-----|-------|---------|-----------|---------|-------|----------|--------|---------|
|       |     |       |         |           |         |       |          | Square |         |
| Sumac | 256 | 7.93  | 180     | 90        | 80      | 40    | 300      | 144    | 200     |

# ATLANTIC GROUP®



### MAIÀ

Pared back, rustic and striking. MAIÀ is the perfect union of the modern and the historic. With original loading doors, hand etched wooden floorboards, and a cathedral style ceiling, the space is equally impressive when left pared back as it is when styled. The perfect balance of old and new makes this space adaptable and complimentary to all grand plans.

| Room | Sqm | Ht(m) | Banquet | Classroom | Cabaret | Board | Cocktail | Dinner | Theatre |
|------|-----|-------|---------|-----------|---------|-------|----------|--------|---------|
|      |     |       | Round   |           |         |       |          | Dance  |         |
|      |     |       | Round   |           |         |       |          | Round  |         |
| MAIÀ | 436 | 8.65  | 360     | 168       | 200     | 50