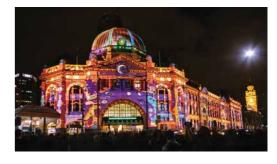

#### Winter Festival 2019

Coming in August 2019, a brand-new winter festival will showcase the city's unmatched music and cultural offering. The festival will bring Melbourne's famous after-dark experiences incorporating the iconic White Night Melbourne into the program. White Night is an all-night celebration featuring illuminations, installations, exhibitions, music and street performances. Additionally, the Winter Festival will include a multi-day program packed with cultural and creative experiences. August will be an ideal month for incentive groups to experience the best of winter in Melbourne.

Visit:visitmelbourne.com/events/major-events