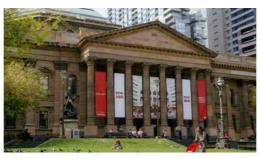

### **State Library of Victoria**

The State Library is a magnificent
19th-century building with some
of the city's most beautiful heritage interiors
attracting students, tourists, researchers
and other locals alike. Explore world-class
collections and fabulous exhibitions. A library
highlight, the La Trobe Reading Room, is a
magnificent octagonal domed reading room
that's six storeys high and can house 32,000
books and 320 readers at its desks. A viewing
platform on level 6 offers a stunning panorama
of the dome and the reading room below. Tours
of the Library are also available to guide your
group through this amazing building and the
venue is available for group functions.

Visit: slv.vic.gov.au