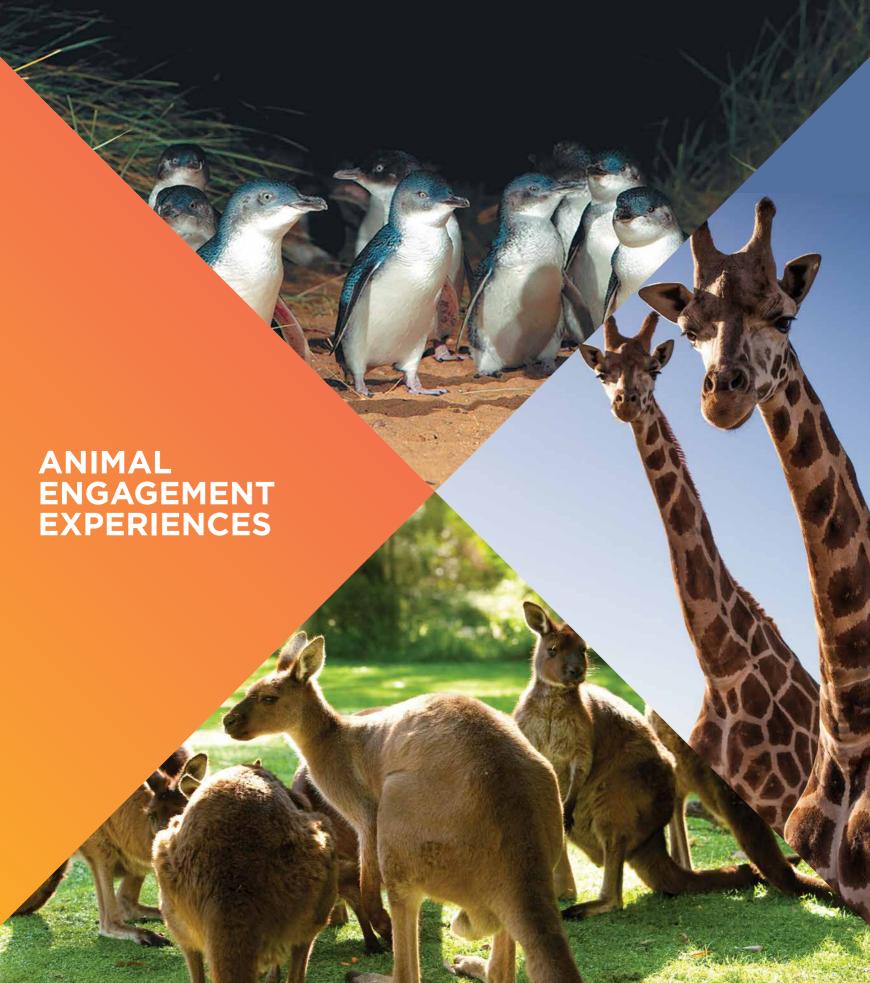

### **Innocent Bystander**

Visit: innocentbystander.com.au

up to 50 people.

Victoria is home to a vibrant ecosystem of native wildlife, including koalas, wallabies, emus, kangaroos and wombats. There is an endless array of friendly furry faces to meet. An animal encounter experience is a must for any incentive group visiting Melbourne.

#### **Melbourne Zoo**

Home to more than 320 species of animals and birds from around the world, Melbourne Zoo is a world of wildlife just five minutes from the city centre. An opportunity to meet unique Australian wildlife including koalas, kangaroos, wombats and emus, experience the enchanting butterfly house or submerge themselves in an underwater world to see Victoria's iconic little penguins and Australian fur seals.

### Werribee Open Range Zoo

Reward your group with an African adventure and safari at the Werribee Open Range Zoo, where they will get to visit African animals like cheetahs, gorillas, giraffes, zebras and many more. Experience close encounters with different animals such as tiny lion cubs and gorillas and go on an off-road safari travelling across the zoo's open plains giving delegates the opportunity to see animals in their natural habitat.