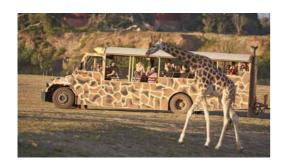

### Werribee Open Range Zoo - Sunset Safari

Werribee Open Range Zoo is an African themed zoo located 35-minute drive from the city centre. It offers a unique opportunity to experience an African adventure by encountering the magnificent animals of the African savannah.

The zoo has recently launched an exclusive after-hours event ideal for incentive groups to experience a night out with some of the world's most iconic animals. The journey starts with a complimentary drink at the pop-up bar, then set off for a night filled with unique experiences. Adventure onto the savannah for a guided sunset tour, enjoy an intimate group dinner alongside the quirky meerkats in the Meerkat Bistro while enjoying African cuisine and an immersive performance showcasing the rhythm of African music.

Visit: zoo.org.au/werribee/whats-on/sunsetsafari-at-werribee-open-range-zoo