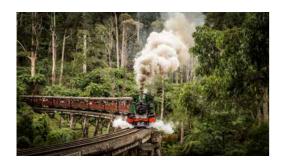

## Puffing Billy Railway + Trees Adventure

Australia's favourite steam train, Puffing Billy, offers incentive groups the opportunity to ride in the open-sided heritage carriages as it travels on its original mountain track through the beautiful forests and fern gullies of the Dandenong Ranges, located one hour east of Melbourne. Alternatively, relax on board and enjoy the golden era of train travel in the fully enclosed heritage dining carriages. The Steam and Cuisine Luncheon train caters for up to 80 people.

Combine the railway ride with a thrilling activity at 'Trees Adventure', Victoria's first treetop and zipline eco-adventure park. Over two hours, the group will soar through the treetops of the Dandenong Ranges along ziplines or balancing on wooden bridges, cargo nets and tightropes.

Visit: yarravalleybusinessevents.com.au/activities/puffing-billy-railway/

Visit: visitdandenongranges.com.au/activity/trees-adventure