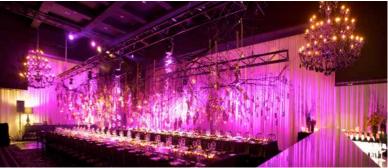

erfect union of the modern and the historic. With original loading doors, hand etched wooden floorboards, and a cathedral style ceiling, the space is equally impressive when left pared back as it is when styled. The perfect balance of old and new makes this space adaptable and complimentary to all grand plans.

| Room | Sqm | Ht(m) | Banquet | Classroom | Cabaret | Board | Cocktail | Dinner | Theatre |
|------|-----|-------|---------|-----------|---------|-------|----------|--------|---------|
|      |     |       | Round   |           |         |       |          | Dance  |         |
|      |     |       | Round   |           |         |       |          | Round  |         |
| MAIÀ | 436 | 8.65  | 360     | 168       | 200     | 500   | 300      | 60     | 400     |

### ATLANTIC GROUP"



#### **SKETCH**

Sketch is unquestionably a memorable venue. Rich purple and black tones give the space a distinctly dramatic feel, while crystal chandeliers from Milan and crockery and cutlery from Spain; emphasize that no expense has been spared. Located at the end of the historic Dockland's runway, Central Pier, floor to ceiling windows offer a stunning outlook over the water towards the city that transforms. Easily adapting to many different styles and tastes.

| Room   | Sqm | Ht(m) | Banquet | Classroom | Cabaret | Board | Cocktail | Dinner | Theatre |
|--------|-----|-------|---------|-----------|---------|-------|----------|--------|---------|
|        |     |       |         |           |         |       |          | Dance  |         |
|        |     |       |         |