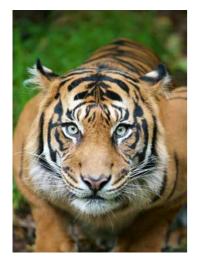

#### Melbourne Zoo - Private Australian Wildlife Tour

Melbourne Zoo offers a world of wildlife in the heart of Melbourne. Incentive groups can meet over 300 different species from around the world including; Asian elephants, Sumatran tigers, gorillas, and Australian favourites such as koalas and kangaroos.

Melbourne Zoo offers a new exclusive tour before opening to the public in the morning where small groups can experience the Australian wildlife in a truly intimate setting. Koalas, wombats and Tasmanian devils are just some of the animals that groups will be able to meet and learn about. The tour also provides delegates the memorable opportunity to hand-feed kangaroos. The tour finishes with a walk through the Great Flight Aviary experiencing the colours and sounds of native birdlife.

Visit: zoo.org.au/melbourne/wild-encounters/australian-wildlife-tour