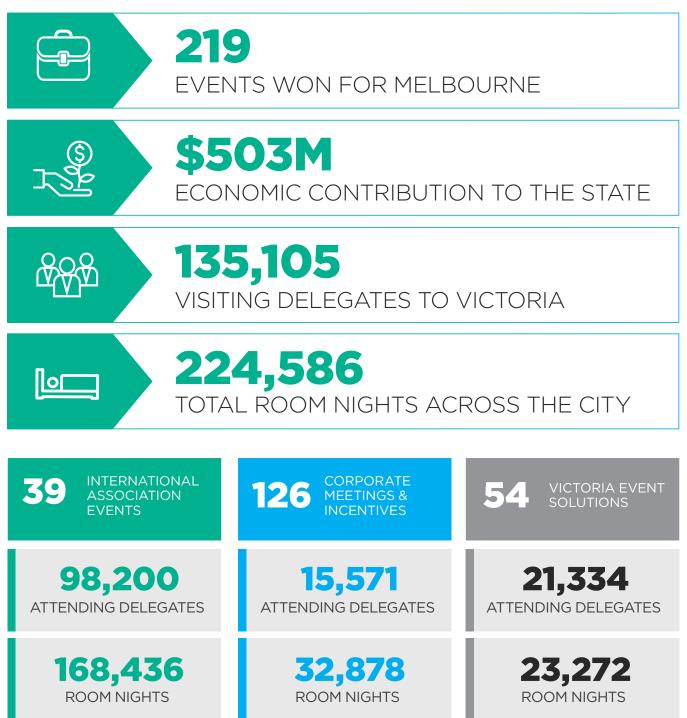

This record-breaking achievement cements business events position as the highest yielding sector in Victoria's visitor economy and provides measurable economic benefits to our MCB partners. 2018/2019 has seen 219 events secured, which will attract over 135,000 delegates and deliver over \$500 million in economic impact to the state.

#### MCB Key Results for 2018/2019

\*All figures based on preliminary internal results between 1 July 2018 - 1 June 2019