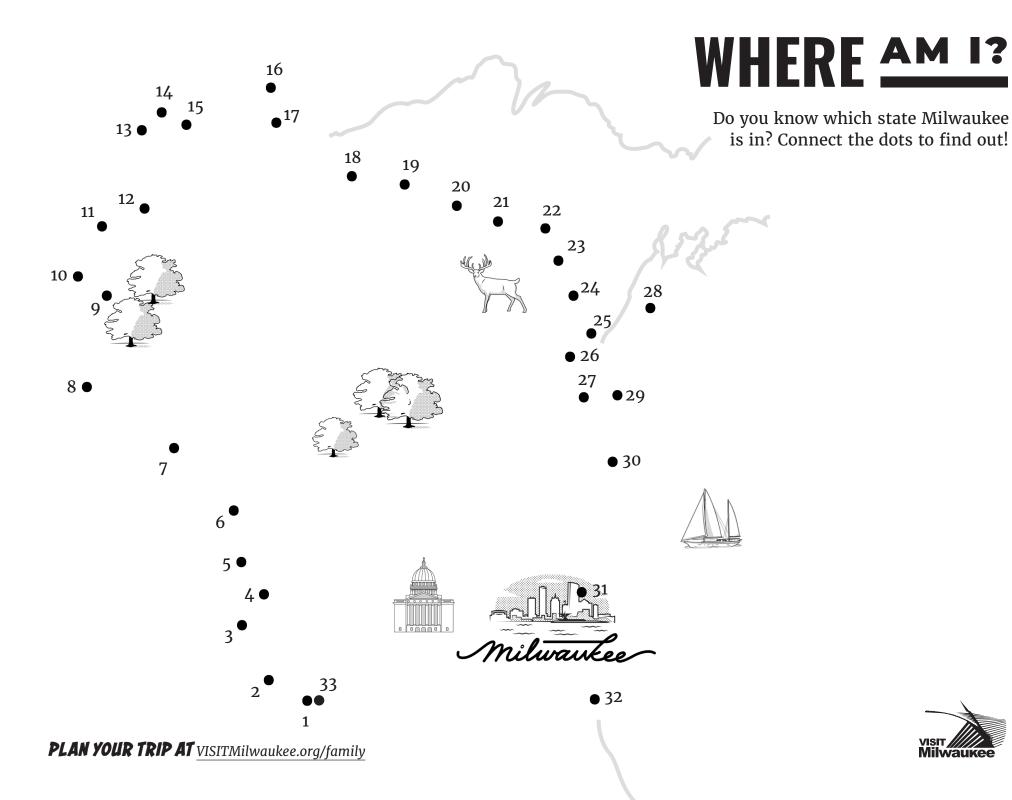

VISITMILWAUKEE.ORG/FAMILY

#### A GREAT PLACE ON A GREAT LAKE





## A DAY ON THE TOWN

Wow! From the Milwaukee Art Museum to City Hall, there's so much to see in Milwaukee. Can you find a way to see it all? Draw one continuous line around these popular spots in Milwaukee to trace your way through the city – be careful: you can only cross each square once!



**START HERE** 

LILING



## RACING HOME

**Help!** The sausages are trying to get home to Milwaukee for the baseball game, but Bratwurst is lost at the airport. Help him through the maze to catch his flight!







### CHEESE SEARCH

Wisconsin is called "The Dairy State," and we know our cheese here! Can you find all the delicious cheeses hidden in this word search?



CHEESE, PLEASE!

| Α | С   | В | L | U | E | K | E          | V | В | Q | Т | Α  |   | Т     | BLUE       |
|---|-----|---|---|---|---|---|------------|---|---|---|---|----|---|-------|------------|
| R | F   | В | F | Ρ | Α | Ρ | S          | E | R | Α | L | Т  | 0 | F     | BRIE       |
| Α | С   | E | Н | Α | R | Α | Н          | Α | l | L | l | Ζ  |   | Q     | CHEDDAR    |
| Μ | Н   | E | Т |   | J | 0 | Α          | Т | E | R | М | S  | S |