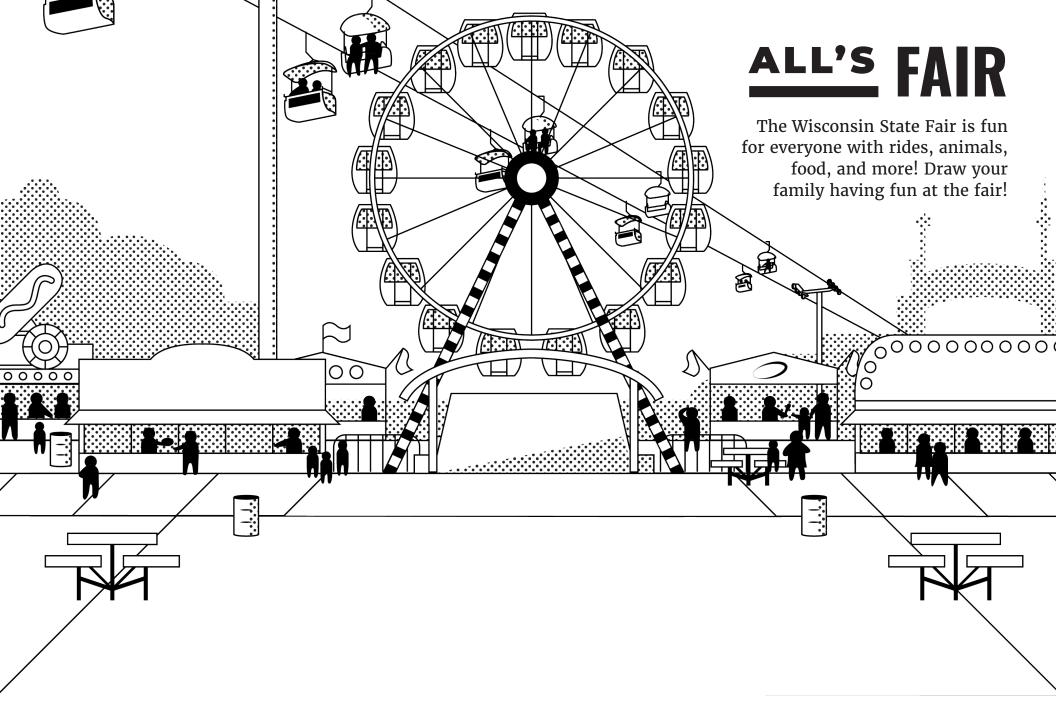

## FAIR FOOD SCRAMBLE

One of the best parts of the Wisconsin State Fair is all the food! From Wisconsin favorites to wacky deep-fried concoctions, can you unscramble these tasty treats from the Fair?

- 1. PALPE RCIDE DTONU
- 2. LACOHOCET NOBCA
- 3. MCERA FUPF
- 4. RONC NO HTE BCO
- 5. PDEE REDFI EHECSE DUCSR
- 6. KUDC JFATAI
- 7. EVISL NO A TSIKC
- 8. PEMAL TOTCNO YNDAC
- 9. KRUTEY GLE
- 10. TORO ERBE KMIL
- 11. NUCOIRN WTKIENI

**AuSWERS:** 1. Apple Cider Donut 2. Chocolate Bacon 3. Cream Puff 4. Corn on the Cob 5. Deep Fried Cheese Curds 6. Duck Fajita 7. Elvis on a Stick 8. Maple Cotton Candy 9. Turkey Leg 10. Root Beer Milk 11. Unicorn Twinkie