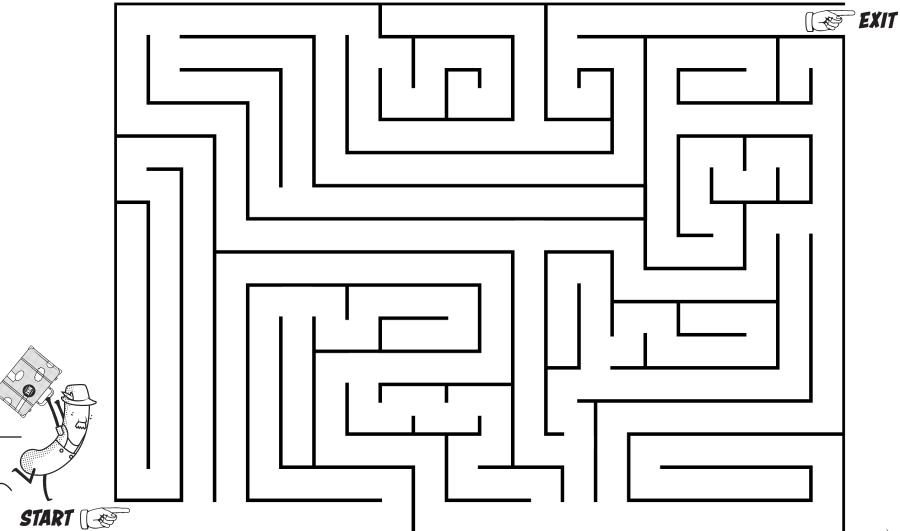

## RACING HOME

**Help!** The sausages are trying to get home to Milwaukee for the baseball game, but Bratwurst is lost at the airport. Help him through the maze to catch his flight!