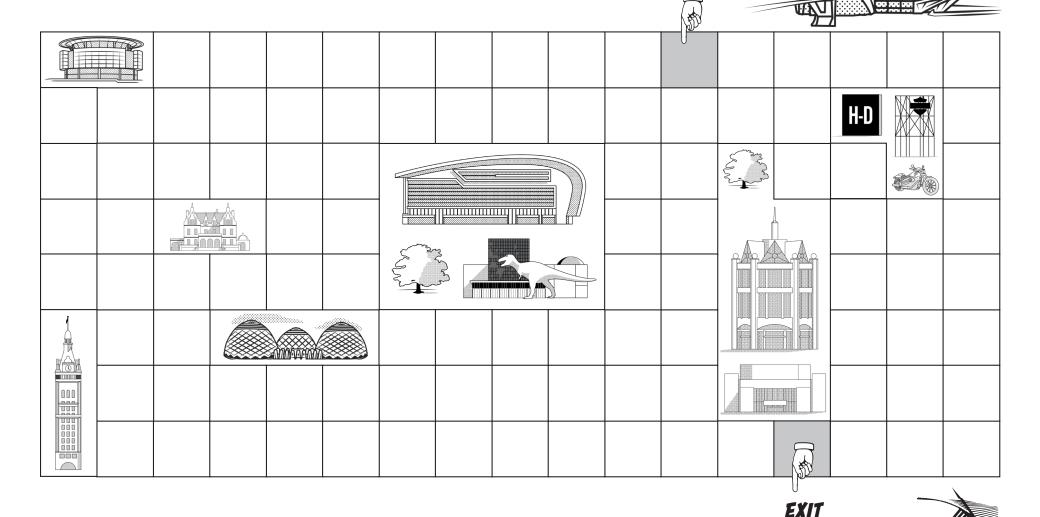

## A DAY ON THE TOWN

Wow! From the Milwaukee Art Museum to City Hall, there's so much to see in Milwaukee. Can you find a way to see it all? Draw one continuous line around these popular spots in Milwaukee to trace your way through the city – be careful: you can only cross each square once!

**START HERE** 

LILING