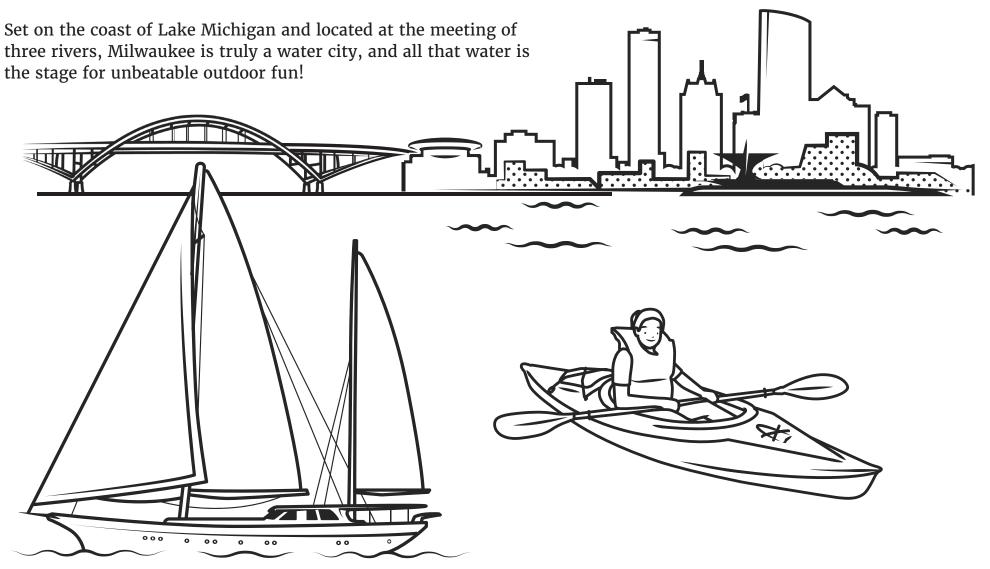

VISITMILWAUKEE.ORG/FAMILY

#### A GREAT PLACE ON A GREAT LAKE





## A DAY ON THE TOWN

Wow! From the Milwaukee Art Museum to City Hall, there's so much to see in Milwaukee. Can you find a way to see it all? Draw one continuous line around these popular spots in Milwaukee to trace your way through the city – be careful: you can only cross each square once!



**START HERE** 

LILING



## RACING HOME

**Help!** The sausages are trying to get home to Milwaukee for the baseball game, but Bratwurst is lost at the airport. Help him through the maze to catch his flight!







### CHEESE SEARCH

Wisconsin is called "The Dairy State," and we know our cheese here! Can you find all the delicious cheeses hidden in this word search?



CHEESE, PLEASE!

| Α | С   | В | L | U | E | K | E          | V | В | Q | Т | Α  |   | Т     | BLUE       |
|---|-----|---|---