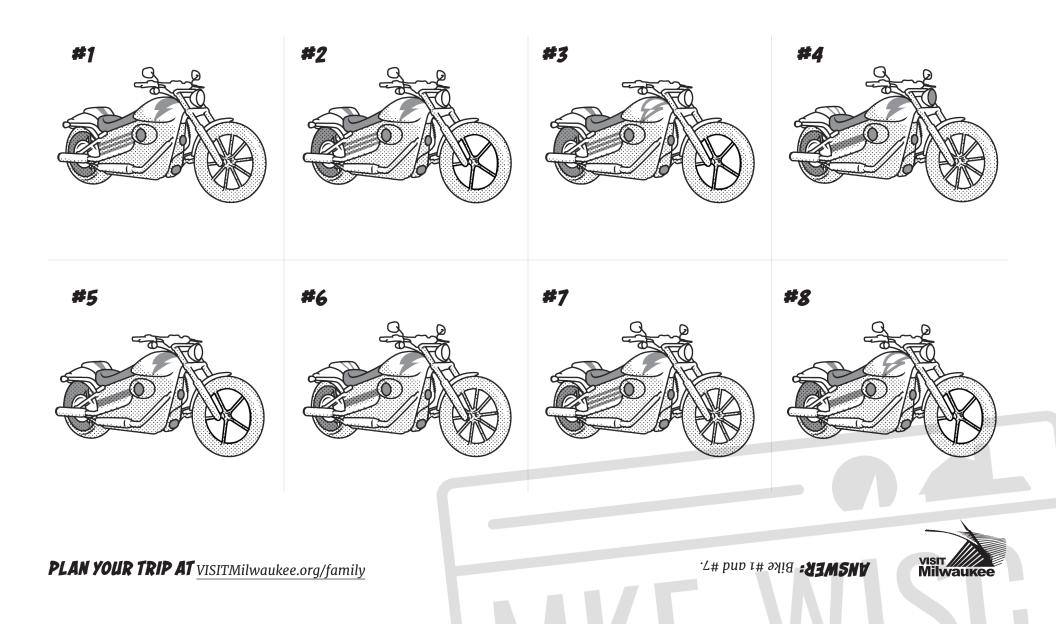

# MATCH <u><u>EM</u> UP</u>

Milwaukee is the home of Harley–Davidson, so we know our bikes! Can you tell which two motorcycles are exactly the same? Circle the matching motorcycles.