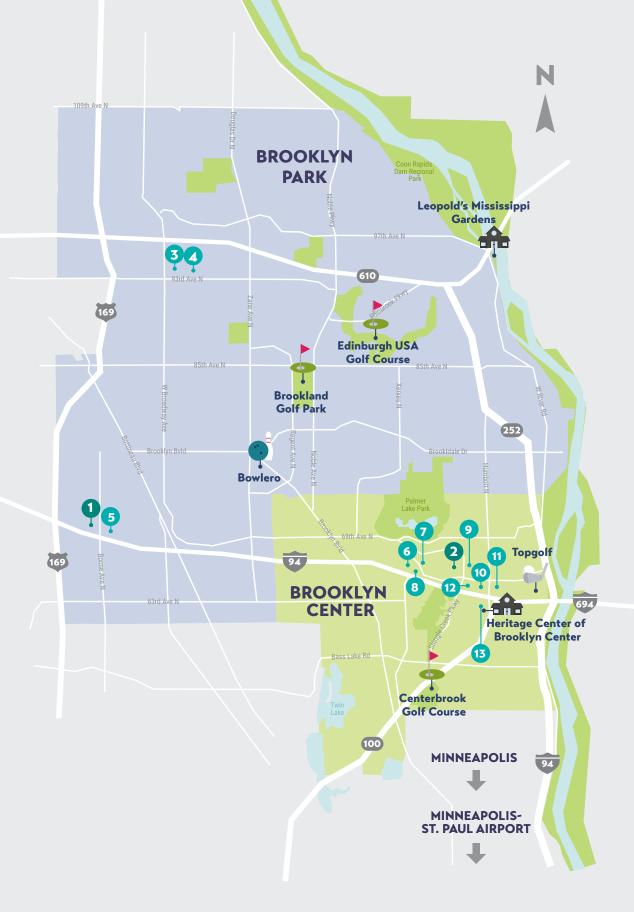

## HOTELS WITH FULL SERVICE MEETING SPACE

- Minneapolis Marriott Northwest Rooms Available: 231
- 2 Embassy Suites Minneapolis North Rooms Available: 175

## **ADDITIONAL HOTELS**

- 3 Hampton Inn Brooklyn Park Rooms Available: 100
- 4 Home2 Suites Brooklyn Park Rooms Available: 107
- La Quinta Inn & Suites Minneapolis Northwest Rooms Available: 55
- 6 Motel 6 Brooklyn Center Rooms Available: 122
- 7 Country Inn & Suites by Radisson Rooms Available: 84
- 8 Extended Stay America Brooklyn Center Rooms Available: 104
- Best Western Plus Minneapolis Northwest Rooms Available: 100
  - Baymont by Wyndham Brooklyn Center Rooms Available: 82
- 10 Super 8 Brooklyn Center Rooms Available: 100
- 11 Quality Inn Rooms Available: 60
- 12 Travelodge Inn & Suites Brooklyn Center Rooms Available: 92