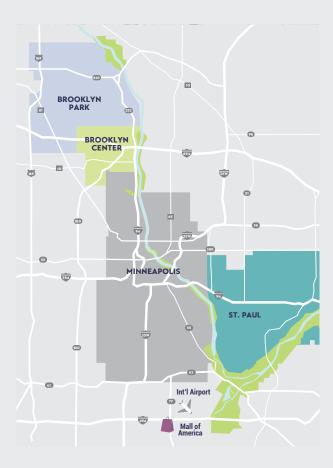

## EASY ACCESS TO HIGHWAYS FOR SHORT DRIVE TIMES:

- 10 minutes to Downtown Minneapolis
- 25 minutes to Mall of America and MSP International Airport

## Minneapolis Saint Paul International Airport:

MSP Airport is the 17th busiest travel hub in the country serving 163 nonstop markets and 34 million passengers each year. The airport is a base for Sun Country Airlines and is Delta Air Lines' second largest hub. Only one other U.S. city serves more nonstop markets per capita.