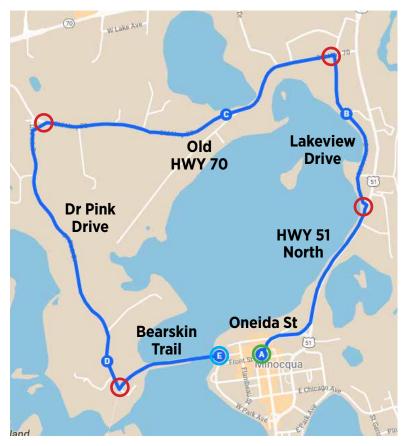

## BEEF-A-RAMA"

## **5K** Rump Roast Run

- A. Begin on Oneida St near Veterans Park
- B. Follow HWY 51 North to left on Lakeview Drive
- C. Left on Old HWY 70
- D. Left on Dr Pink Drive
- E. Left at the water station onto Bearskin State Trail towards Trailhead Park

Finish line is at the end of the bridge!