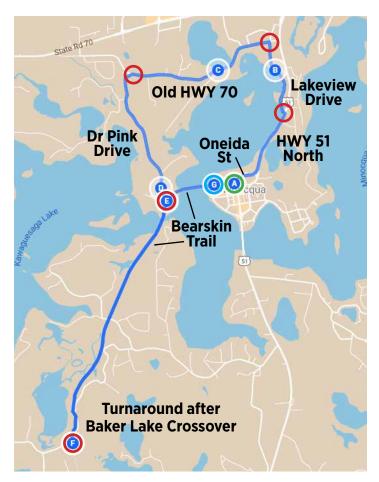

## BEEF-A-RAMA"

## **10K** Rump Roast Run

- A. Begin on Oneida St near Veterans Park
- B. Follow HWY 51 North to left on Lakeview Drive
- C. Left on Old HWY 70
- D. Left on Dr Pink Drive
- E. Right at the water station onto Bearskin State Trail
- F. Turnaround point just past Baker Lake Road Crossover
- G. Right at the water station to Trailhead Park

Finish line is at the end of the bridge!