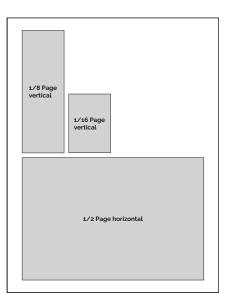

# **DISPLAY AD SIZES**

| SIZE                | WIDTH   | HEIGHT  | SIZE                 | WIDTH   | HEIGHT  |
|---------------------|---------|---------|----------------------|---------|---------|
| Back Cover w/ bleed | 8.625"  | 9.75"   | 1/4 Page vertical    | 3.5"    | 4.8419" |
| Full Page w/ bleed  | 8.625"  | 11.125" | 1/8 Page vertical    | 1.6598" | 4.8454" |
| Full Page w/o bleed | 7.375"  | 9.875"  | 1/8 Page horizontal  | 3.5"    | 2.3278" |
| 1/2 Page vertical   | 3.5"    | 9.875"  | 1/16 Page vertical   | 1.6545" | 2.3235" |
| 1/2 Page horizontal | 7.1877" | 4.8419" | 1/16 Page horizontal | 3.5"    | 1.0709" |