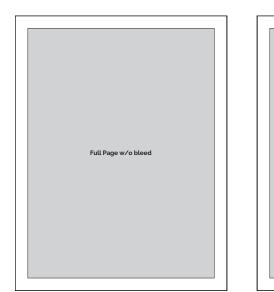

# **DISPLAY AD SIZES**

| SIZE                | WIDTH   | HEIGHT  | SIZE                 | WIDTH   | HEIGHT  |
|---------------------|---------|---------|----------------------|---------|---------|
| Back Cover w/ bleed | 8.625"  | 9.75"   | 1/4 Page vertical    | 3.5"    | 4.8419" |
| Full Page w/ bleed  | 8.625"  | 11.125" | 1/8 Page vertical    | 1.6598" | 4.8454" |
| Full Page w/o bleed | 7.375"  | 9.875"  | 1/8 Page horizontal  | 3.5"    | 2.3278" |
| 1/2 Page vertical   | 3.5"    | 9.875"  | 1/16 Page vertical   | 1.6545" | 2.3235" |
| 1/2 Page horizontal | 7.1877" | 4.8419" | 1/16 Page horizontal | 3.5"    | 1.0709" |