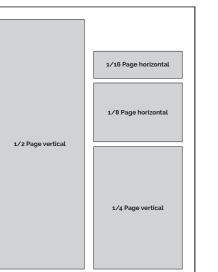

# **DISPLAY AD SIZES**

| SIZE                | WIDTH   | HEIGHT  | SIZE                 | WIDTH   | HEIGHT  |
|---------------------|---------|---------|----------------------|---------|---------|
| Back Cover w/ bleed | 8.625"  | 9.75"   | 1/4 Page vertical    | 3.5"    | 4.8419" |
| Full Page w/ bleed  | 8.625"  | 11.125" | 1/8 Page vertical    | 1.6598" | 4.8454" |
| Full Page w/o bleed | 7.375"  | 9.875"  | 1/8 Page horizontal  | 3.5"    | 2.3278" |
| 1/2 Page vertical   | 3.5"    | 9.875"  | 1/16 Page vertical   | 1.6545" | 2.3235" |
| 1/2 Page horizontal | 7.1877" | 4.8419" | 1/16 Page horizontal | 3.5"    | 1.0709" |