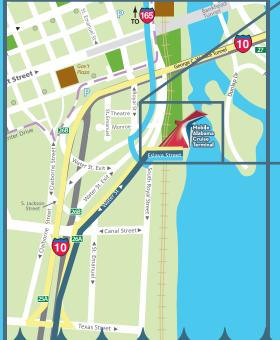

## 1 SOUTH WATER STREET, MOBILE, AL 36602 COMING TO MOBILE FOR A CRUISE?

## MOBILE ALABAMA **CRUISE TERMINAL DIRECTIONS**

## FROMIHIOWEST

- Take Exit 26A to Water St.
- · Right on Eslava St. FROM HID EAST
- Take Exit 25A to Texas St.
- Turn left on Texas St. Turn left back onto
- I-10 East ramp.
- On I-10 East take Exit 26A to Water St.
- · Right on Eslava St.
- Take Exit 9 to I-165 south
- until it ends at Water St. • Bear right on Water St.
- avoiding I-10 ramp. • Follow U-turn sign to
- terminal past Monroe St. to turn back to Eslava St.