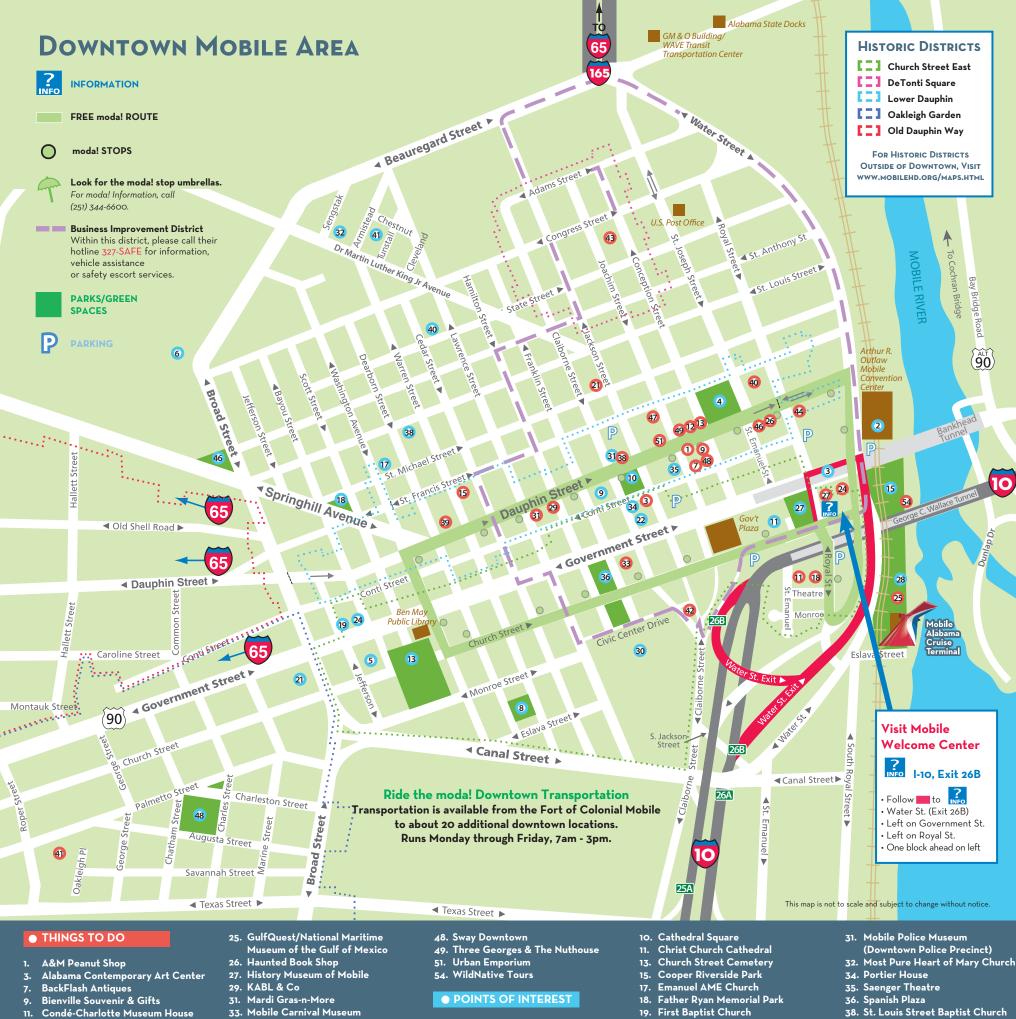

- 12. Covered Boutique
- 13. Crescent Theater
- 15. Delta Bike Project 18. Fort of Colonial Mobile
- 21. Gallery 450
- 24. Gulf Coast Exploreum Science Center & IMAX® Theater
- 33. Mobile Carnival Museum

- 38. Mobile Segways
- 40. MoonPie General Store
- 41. Oakleigh Historic Complex
- 42. Phoenix Fire Museum 43. Richards-DAR House Museur
- 44. Royal Pharmacy 46. Sophiella Galler
- 47. Steeple on St. Francis
- 2. Arthur R. Outlaw Mobile
- 3. Admiral Semmes Statue
- Bienville Square
- Big Zion AME Zion Church Bishop State Community College
- British Park
- Immaculate Conception
- 21. Government Street Methodist Church
- 22. Government Street Presbyterian
- 24. Home of Admiral Raphael Semmes/ Bedsole Chapel
- 27. Mardi Gras Park
- 28. Michael C. Dow Mobile Landing

- 40. State Street AME Zion Church
- 46. Unity Point Park

- 38. St. Louis Street Baptist Church
- 48. Washington Square