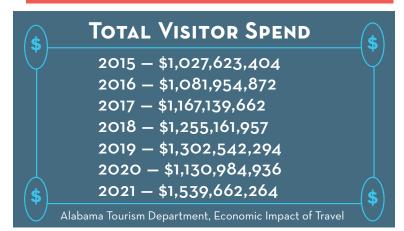

\$78.13

2018 - \$82.86

2019 - \$83.74

2020 - \$77.73

2021 - \$89.81

Smith Travel Research

## CITY & COUNTY LODGING TAX REVENUE

(operating fund, fiscal year)

| City                      | County      |
|---------------------------|-------------|
| <b>2011 -</b> \$7,010,084 | \$2,216,282 |
| <b>2012 -</b> \$6,670,668 | \$2,175,120 |
| <b>2013 -</b> \$6,927,187 | \$2,254,541 |
| <b>2014 -</b> \$7,174,830 | \$2,320,052 |
| <b>2015 -</b> \$7,529,252 | \$2,421,391 |
| <b>2016 -</b> \$7,876,145 | \$2,554,441 |
| <b>2017 -</b> \$8,269,682 | \$2,721,602 |
| <b>2018 -</b> \$8,888,287 | \$2,851,613 |
| <b>2019 -</b> \$8,874,232 | \$3,042,325 |
| <b>2020 -</b> \$7,290,241 | \$2,502,250 |
| <b>2021 -</b> \$9,436,590 | \$3,484,335 |

Data from Mobile's City and County Monthly Financial Reports



| 2011              | 56.7%          | HOTEL                 |
|-------------------|----------------|-----------------------|
| 2012              | 56.8%          | OCCUPANCY             |
| 2013              | 57.9%          | RATE                  |
| 2014              | 59.3%          | (annual)              |
| 2015              | 60.9%          |                       |
| 2016              | 62.6%          |                       |
| 2017              | 64.5%          |                       |
| 2018              | 63.8%          |                       |
| 2019              | 61.1%          |                       |
| 2020              | 53.3%          |                       |
| 2021              | 63.0%          | Smith Travel Research |
| իստիստիստիստիստիս | փափափափախախակա | սիս