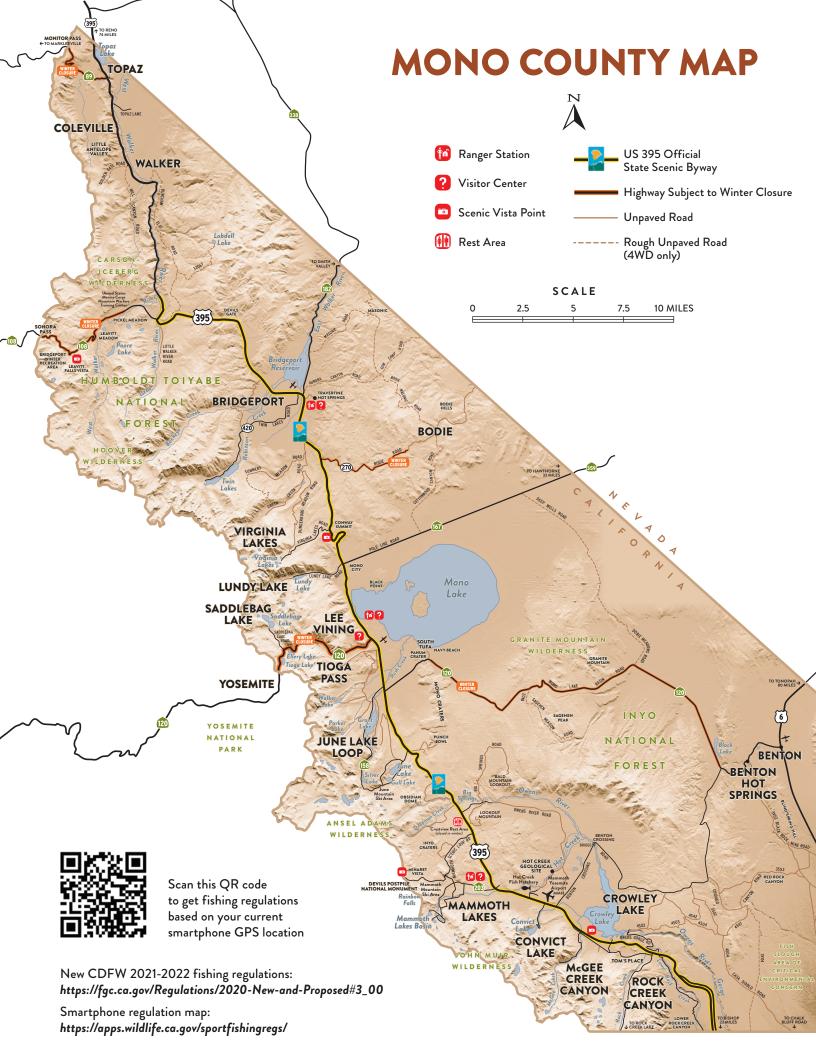

## **NEW** FISHING REGULATIONS FOR MONO COUNTY

The California State Fish and Game Commission has approved NEW statewide Inland Trout Fishing Regulations for the 2021-2022 fishing season which go into effect on March 1, 2021.

## MARCH 1, 2021 FISHING REGULATIONS FOR POPULAR FISHING DESTINATIONS IN MONO COUNTY For a full list of regulations go to https://fgc.ca.gov/Regulations/2020-New-and-Proposed#3\_00

| BODY OF<br>WATER                                                                                                           | FISHING REGULATIONS<br>EFFECTIVE MARCH 1, 2021                                                                                                            | DAILY BAG AND POSSESSION LIMIT    |
|----------------------------------------------------------------------------------------------------------------------------|-----------------------------------------------------------------------------------------------------------------------------------------------------------|-----------------------------------|
| Rock Creek Lake                                                                                                            | Last Saturday in April through Nov. 15. Closed the rest of the year.                                                                                      | 5 trout                           |
| Rock Creek                                                                                                                 | Last Saturday in April through Nov. 15.                                                                                                                   | 5 trout per day, 10 in possession |
| Rock Creek continued                                                                                                       | Nov. 16 through the Friday preceding the last Saturday in April. Only artificial lures with barbless hooks may be used.                                   | 0 trout                           |
| Crowley Lake                                                                                                               | Last Saturday in April through July 31.                                                                                                                   | 5 trout                           |
| Crowley Lake continued                                                                                                     | August 1 through Nov. 15. Only artificial lures may be used. Minimum size limit: 18 inches total length. Closed Nov. 16 through the last Friday in April. | 2 trout                           |
| McGee Creek downstream from Hwy. 395                                                                                       | Saturday preceding Memorial Day through Sept. 30. Closed the rest of the year.                                                                            | 5 trout                           |
| (A) Upper Owens River from Benton Crossing bridge (on Benton Crossing Road) upstream to Big Spring.                        | All year. Only artificial lures with barbless hooks may be used.                                                                                          | 0 trout                           |
| (B) Upper Owens River from Benton Crossing bridge (on Benton Crossing Road) downstream to Crowley Lake                     | Last Saturday in April through July 31.                                                                                                                   | 5 trout                           |
| (B) Upper Owens River from Benton Crossing bridge (on Benton Crossing Road) downstream to Crowley Lake continued           | August 1 through Nov. 15. Only artificial lures may be used. Minimum size limit: 18 inches total length. Closed Nov. 16 through the last Friday in April. | 2 trout                           |
| Convict Lake                                                                                                               | Last Saturday in April through Nov. 15. Closed the rest of the year.                                                                                      | 5 trout                           |
| Hot Creek                                                                                                                  | All year. Only artificial flies with barbless hooks may be used.                                                                                          | 0 trout                           |
| Lake Mamie, Lake Mary, Lake George,<br>Twin Lakes                                                                          | Last Saturday in April through Nov. 15. Closed the rest of the year.                                                                                      | 5 trout                           |
| June Lake, Gull Lake, Silver Lake, Grant Lake                                                                              | Last Saturday in April through Nov. 15. Closed the rest of the year.                                                                                      | 5 trout                           |
| Rush Creek between Silver Lake & Grant Lake                                                                                | Saturday preceding Memorial Day through Sept. 30. Closed the rest of the year.                                                                            | 5 trout                           |
| Lee Vining Creek from Lee Vining conduit downstream to Mono Lake                                                           | Saturday preceding Memorial Day through Sept. 30                                                                                                          | 2 trout per day, 4 in possession  |
| Lee Vining Creek from Lee Vining conduit downstream to Mono Lake continued                                                 | Oct. 1 through the Friday preceding Memorial Day. Only artificial lures with barbless hooks may be used.                                                  | 0 trout                           |
| Lee Vining Creek from Lee Vining conduit upstream                                                                          | Last Saturday in April through Nov. 15.                                                                                                                   | 5 trout per day, 10 in possession |
| Lee Vining Creek from Lee Vining conduit upstream continued                                                                | Nov. 16 through the Friday preceding the last Saturday in April. Only artificial lures with barbless hooks may be used.                                   | 0 trout                           |
| Ellery Lake, Tioga Lake, Saddlebag Lake                                                                                    | Open all year                                                                                                                                             | 5 trout per day, 10 in possession |
| Lundy Lake                                                                                                                 | Last Saturday in April through Nov. 15. Closed the rest of the year.                                                                                      | 5 trout                           |
| Upper & Lower Virginia Lakes                                                                                               | Last Saturday in April through Nov. 15. Closed the rest of the year.                                                                                      | 5 trout                           |
| Upper & Lower Twin Lakes - Bridgeport                                                                                      | Last Saturday in April through Nov. 15. Closed the rest of the year.                                                                                      | 5 trout                           |
| <b>Robinson Creek</b> from US Forest Service boundary downstream to Upper Twin Lake, and between Upper and Lower Twin Lake | Saturday preceding Memorial Day through Sept. 30.<br>Closed the rest of the year.                                                                         | 5 trout                           |
| Robinson Creek all other sections                                                                                          | Last Saturday in April through Nov. 15.                                                                                                                   | 5 trout                           |
| Robinson Creek all other sections continued                                                                                | Nov. 16 through the Friday preceding the last Saturday in April. Only artificial lures with barbless hooks may be used.                                   | 0 trout                           |
| Bridgeport Reservoir                                                                                                       | Last Saturday in April through Nov. 15. Closed the rest of the year.                                                                                      | 5 trout                           |
| East Walker River                                                                                                          | Last Saturday in April through Nov. 15. Closed the rest of the year. Artificial lures only. Minimum size limit: 18 inches total length.                   | 2 trout                           |
| West Walker River                                                                                                          | Last Saturday in April through Nov. 15.                                                                                                                   | 5 trout per day, 10 in possession |
| West Walker River continued                                                                                                | Nov. 16 through the Friday preceding the last Saturday in April. Only artificial lures with barbless hooks may be used.                                   | 0 trout                           |
| Topaz Lake                                                                                                                 | Open all year                                                                                                                                             | 5 trout per day, 10 in possession |
|                                                                                                                            |                                                                                                                                                           |                                   |