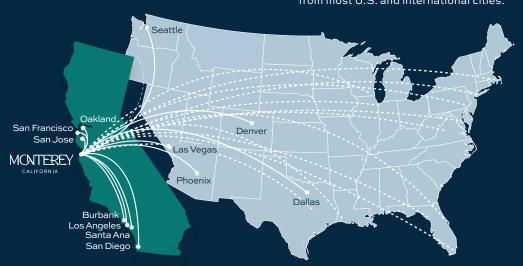

BIG SUR | CARMEL-BY-THE-SEA | CARMEL VALLEY | MARINA | MONTEREY
MOSS LANDING | PACIFIC GROVE | PEBBLE BEACH | SALINAS | SALINAS VALLEY
SAND CITY | SEASIDE | SOUTH COUNTY

There are over 500 direct and 1-stop flights to Monterey County from most U.S. and international cities.

#### **Driving Time From...**

| San Jose    | 1 hr  |
|-------------|-------|
| SF/Oakland  | 2 hrs |
| Sacramento  | 3 hrs |
| Los Angeles | 5 hrs |