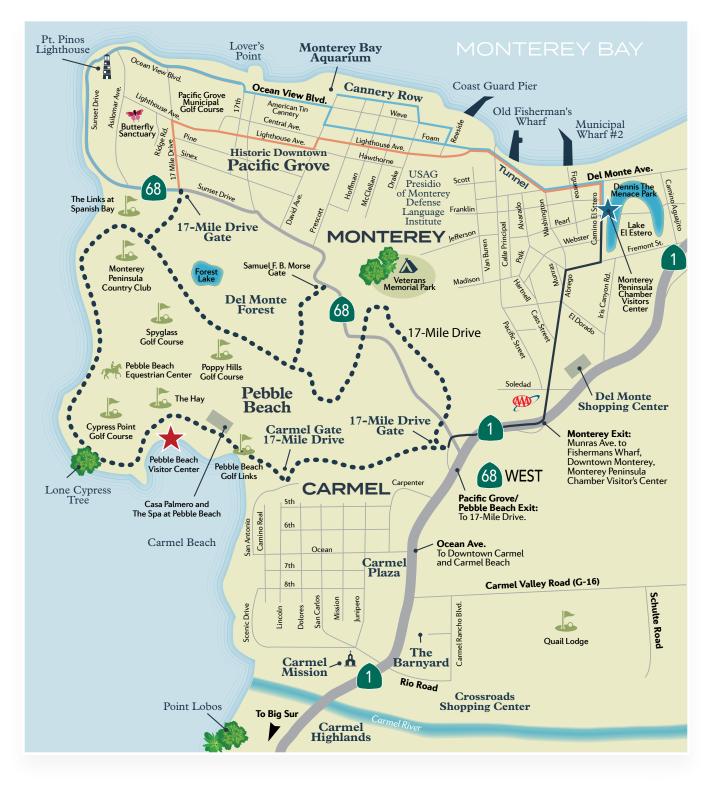

# 17-Mile Drive Pebble Beach

## Driving Directions to 17-Mile Drive

**GATE FEE**: Cash or Card Accepted. \$11.25 (subject to change) per car. No motorcycles allowed. Gate fee reimbursed with purchase of \$35 or more (subject to change) in Pebble Beach restaurants, excluding Pebble Beach Market. Please present gate receipt to server.

OPEN TO PUBLIC: Dawn to Dusk.

**MAP:** The gate officer will provide a map of the 21 points of interest. Additional information is available in the visitor center, located near The Lodge.

#### Scenic Route around the Monterey Bay

- Turn right out of the parking lot onto Camino El Estero to the traffic light at Del Monte Avenue. You will see a McDonalds on your left.
- Turn left and stay in the right lane. You will see Fisherman's Wharf on the right. Proceed through the tunnel.
- **TO SEE CANNERY ROW** As you exit the tunnel, stay right and follow the signs to Cannery Row. At the 2nd traffic light, turn right onto Reeside Avenue. Turn left at the stop sign onto Cannery Row. The Aquarium is at the end of Cannery Row. To continue past the Aquarium, follow to the left; and at the stop sign, turn right onto Ocean View Blvd.
- **STAY ON SCENIC ROUTE** After the tunnel, stay to the right and follow Foam Street to the traffic light at David Avenue. You will see Andronico's Community Markets straight ahead. Turn right onto David Avenue. Proceed to the stop sign and turn left onto Ocean View Blvd. Stay on Ocean View Blvd. which becomes Sunset Drive. Sunset Drive will turn inland. Proceed to the stop sign, turn right and continue to the gate.

#### Scenic Route through Downtown Pacific Grove

- Turn right out of the parking lot onto Camino El Estero and continue to the traffic light at Del Monte Avenue. You will see a McDonalds on your left.
- Turn left and stay in the right lane. You will see Fisherman's Wharf on the right. Proceed through the tunnel.
- When you exit the tunnel, stay to the left and follow Lighthouse Avenue for about 2 miles to the traffic light at David Avenue. You will see First Awakenings restaurant ahead and to your left.
- Turn left onto David Avenue and continue to the next traffic light.
- Turn right onto Lighthouse Avenue and continue through downtown Pacific Grove. Turn left onto the street named 17-Mile Drive.
- When you get to the stop sign at Sunset Drive, proceed straight ahead to the gate.

### Direct Route from Hwy 1

- Turn left out of the parking lot onto Camino El Estero. Continue to the traffic light at the end of the street. You will see El Estero Car Wash.
- Turn right onto Fremont Street and continue to the next traffic light at Abrego. You will see an Exxon gas station on the left.
- Turn left onto Abrego which becomes Munras Avenue. Continue for approximately 2 miles to the traffic light at Soledad Drive. Proceed straight ahead to the Highway 1 south ramp.
- Take the next exit (Pebble Beach, Hwy 68) and stay on the ramp lane as it turns into the Holman Highway exit, and to stay in the left lane when it splits at the top.
- Continue straight through the roundabout and you will see The 17-Mile Drive gate on the right.