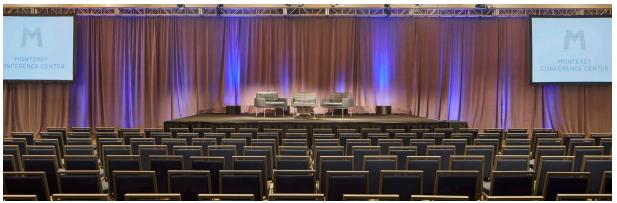

Imagine a state-of-the-art meetings facility famous for innovative events in the heart of a destination world-renowned for inspiration. That reality is here with the newly renovated Monterey Conference Center. The \$60 million expanded facility now brims with more than 40,000 square feet of flexible meeting space.

## **Drive Times**

Monterey from MRY: 10 min. San Jose to Monterey: 1 hr. San Francisco to Monterey: 2 hrs. Sacramento to Monterey: 3 hrs. Los Angeles to Monterey: 5 hrs.

|                                         | MCC                  | Size                       | Square<br>Feet | Ceiling<br>Height | 8x10<br>Exhibits             | Theater | School | Rounds |
|-----------------------------------------|----------------------|----------------------------|----------------|-------------------|------------------------------|---------|--------|--------|
| 3 COLTON 2 STEINBECK BALLROOM 1 2       | SERRA BALLROOM       | 135'x140'                  | 19,150         | 15'               | 125                          | 2,000   | 1,260  | 1,140  |
|                                         | SERRA 1              | 78'x135'                   | 10,500         | 15'               | 60                           | 750     | 700    | 460    |
|                                         | SERRA 2              | 64'x135'                   | 8,650          | 15'               | 48                           | 725     | 550    | 450    |
|                                         | STEINBECK BALLROOM   | 70'x139'                   | 9,730          | 18'               | 55                           | 984     | 600    | 600    |
|                                         | STEINBECK 1          | 48'x70'                    | 3,430          | 18'               | 20                           | 360     | 220    | 240    |
|                                         | STEINBECK 1A         | 22'x40'                    | 880            | 18'               |                              | 90      | 56     | 60     |
| STEVERSON STEVERSON 1                   | STEINBECK 1B         | 24'x40'                    | 960            | 18'               |                              | 96      | 56     | 60     |
| LEVEL TWO                               | STEINBECK 1C         | 22'x40'                    | 880            | 18'               |                              | 90      | 56     | 60     |
| SERRA BALLROOM 2                        | STEINBECK 2          | 39'x70'                    | 2,730          | 18'               | 15                           | 320     | 167    | 180    |
|                                         | STEINBECK 3          | 48'x70'                    | 3,430          | 18'               | 20                           | 350     | 260    | 230    |
|                                         | COLTON               | 29'x57'                    | 1,653          | 12'               |                              | 160     | 90     | 110    |
| SERRA BALLROOM1  LEVEL ONE MCC ENTRANCE | COLTON 1             | 19'x29'                    | 551            | 12'               |                              | 50      | 37     | 40     |
|                                         | COLTON 2             | 19'x29'                    | 551            | 12'               |                              | 50      | 37     | 40     |
|                                         | COLTON 3             | 19'x29'                    | 551            | 12'               |                              | 50      | 37     | 40     |
|                                         | STEVENSON 1          | 23'x22'                    | 506            | 12'               |                              |         | 24     | 32     |
|                                         | STEVENSON 2          | 27'x22'                    | 594            | 12'               |                              |         | 29     | 32     |
| TOTAL SQUARE FEET<br>40,000+            | TOTAL CAPAC<br>3,200 | TY THEATER CAPACI<br>2,000 |                | CITY              | SCHOOLROOM CAPACITY<br>1,260 |         |        |        |