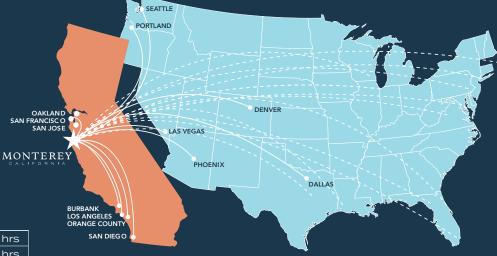

Big Sur | Carmel-by-the-Sea | Carmel Valley | Marina | Monterey | Moss Landing Pacific Grove | Pebble Beach | Salinas | Salinas Valley | Sand City | Seaside

MeetInMonterey.com

There are over 500 direct and 1-stop flights to Monterey County from most U.S. and international cities.

## **Getting Here**

Whether your attendees prefer planes, trains or automobiles, it's easy to get to Monterey County for your next meeting or event.

With daily service from San Francisco, Los Angeles, San Diego, Las Vegas, Denver, Dallas, Burbank, Orange County, Seattle, Portland and Phoenix, MRY has reach to over 95 domestic and international destinations with just one connection.

#### Driving Time From...

| San Jose     | 1 hr  | Sacramento  | 3 hrs |
|--------------|-------|-------------|-------|
| SF / Oakland | 2 hrs | Los Angeles | 5 hrs |