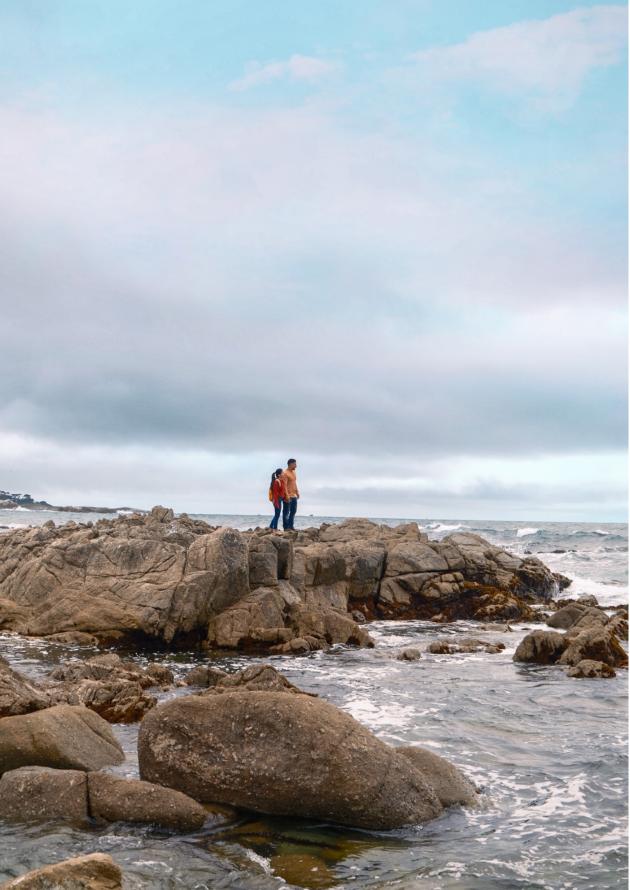

### SCENIC PHOTOGRAPHY

Throughout our photography, the Monterey landscape will always be a hero. Sometimes it's the big, wide shots, conveying the epicness of the destination. Sometimes it's providing the stunning backdrop for a shot where people are experiencing a piece of Monterey, complementing the emotion of the talent.

Our scenic photography should not be flipped, skewed, or otherwise altered in a way that renders them visually inaccurate. Monterey is known for its natural beauty, so images should feel true to life and not be over-edited or colorized.