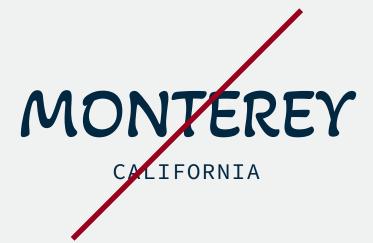

Do not condense, expand, or distort the logo.

Do not add a surrounding outline, drop shadow, or other visual effects.

The logo should never be altered from it's original typeset.

Then logo should never be rearranged or altered in any way.

Do not place the logo on a busy or patterned background.

The primary brand color configuration should never change. See color and logo usage guide for approved color usage.

The logo should never be rotated off of its horizontal baseline.

### LOGO OFFENJEJ

The logo should always remain in its brand colors, with typography and icon never moving or shifting from its original placement. There is only one approved configuration for the logo and designs must abide by it.