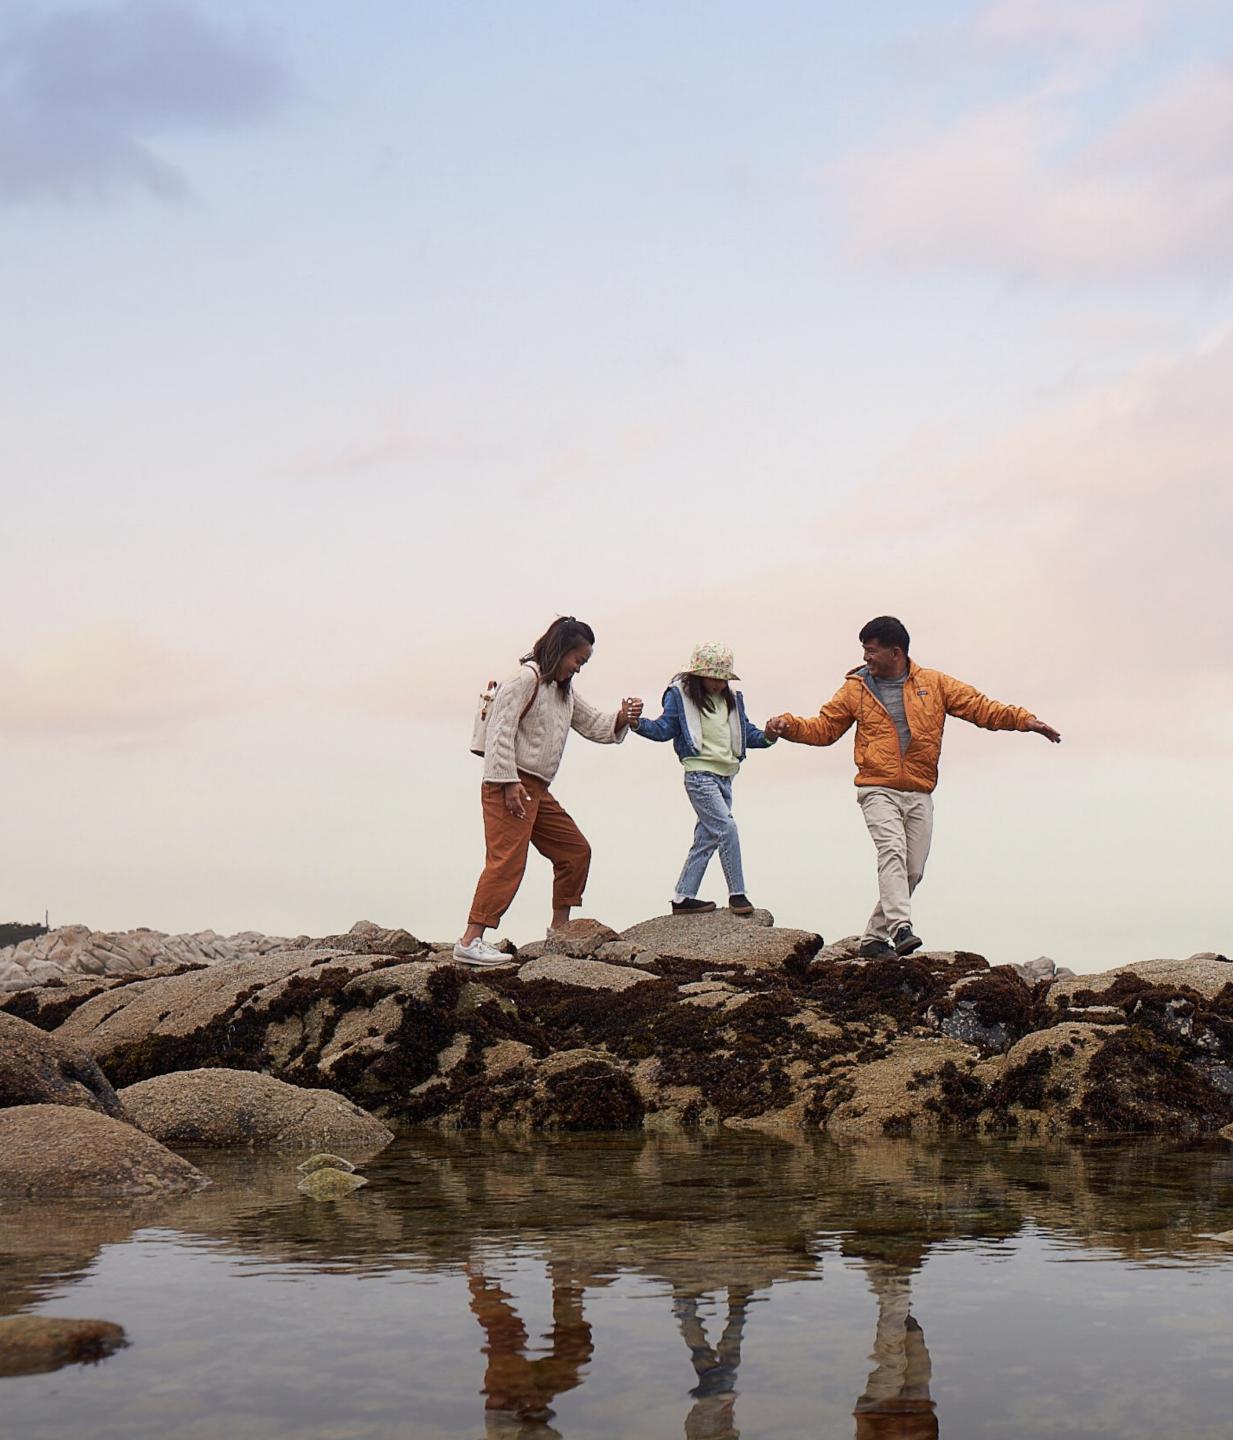

### LIFEJTYLE PHOTOGRAPHY

Our lifestyle photography should feel human, organic, and real. It should capture natural moments and action and make the viewer feel like they are there. The subjects should be dynamic and authentic, rather than posed or overly styled. Images should not be over-edited or colorized. The lighting should feel true to life and always be relevant to the space.

Our subjects should always respect the environment and wildlife and avoid anything that may be sensitive to local people, culture, and customs.

23