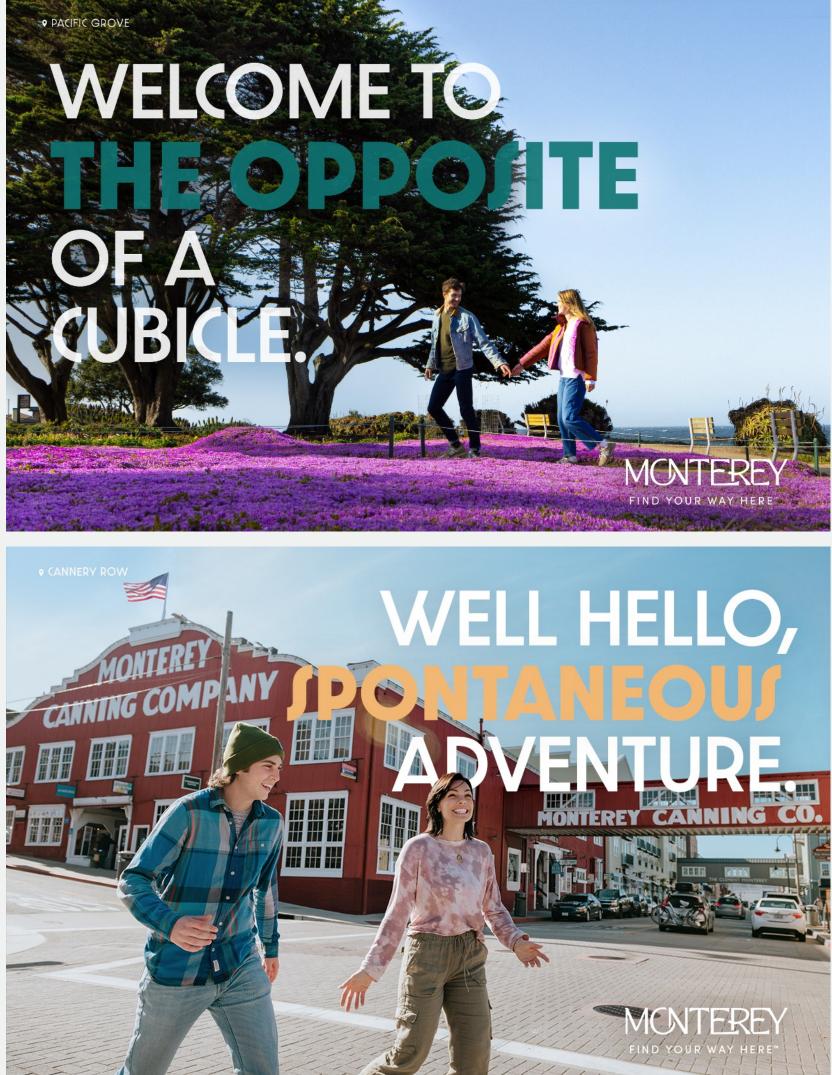

### **CAMPAIGN APPLICATION**

### LOGO

The 'Campaign Logo' should be used when creating all promotional and marketing materials.

### **LOCATION TAG**

When space allows, use a location tag to call out a jurisdiction. Location tags should always be placed in the top left or right corner and never be used for digital banners or billboards where space is limited.

### **TYPE APPLICATION**

Headlines should always be left or right aligned. When appropriate, headlines can tuck behind elements in the image to create a sense of depth. Layering should be done in a tasteful manner and never compromise the headline's legibility.