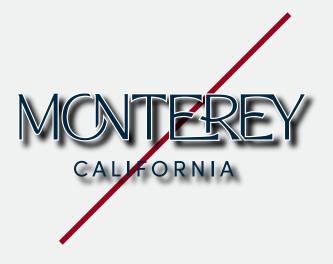

Do not condense, expand, or distort the logo.

Do not add a surrounding outline, drop shadow, or other visual effects.

The logo should never be altered from it's original typeset.

Then logo should never be rearranged or altered in any way.

Do not place the logo on a busy or patterned background.

The primary brand color configuration should never change. See color and logo usage guide for approved color usage.

The logo should never be rotated off of its horizontal baseline.

### LOGO OFFENJEJ

The logo should always remain in its brand colors, with typography and icon never moving or shifting from its original placement. There is only one approved configuration for the logo and designs must abide by it.