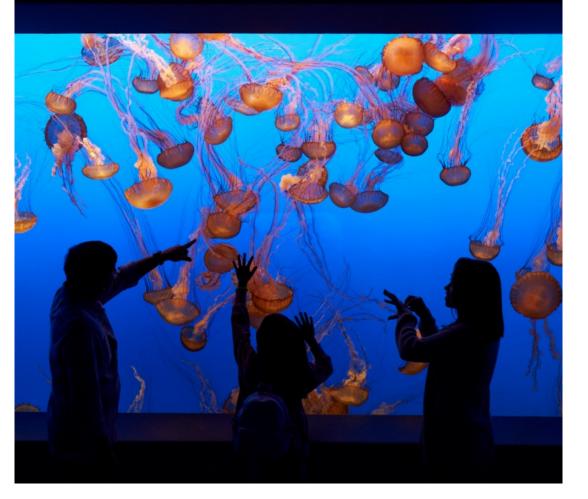

### LIFEJTYLE PHOTOGRAPHY

Our lifestyle photography should feel human, organic, and real. It should capture natural moments and action and make the viewer feel like they are there. The subjects should be dynamic and authentic, rather than posed or overly styled. Images should not be over-edited or colorized. The lighting should feel true to life and always be relevant to the space.

Our subjects should always respect the environment and wildlife and avoid anything that may be sensitive to local people, culture, and customs.

23