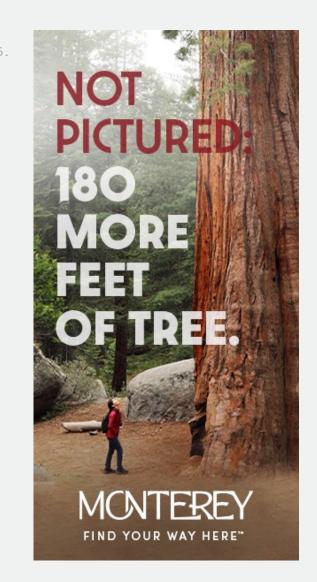

### LOGO

The 'Campaign Logo' should be used when creating all promotional and marketing materials.

### **LOCATION TAG**

When space allows, use a location tag to call out a jurisdiction. Location tags should always be placed in the top left or right corner and never be used for digital banners or billboards where space is limited.

### **TYPE APPLICATION**

Headlines should always be left or right aligned. When appropriate, headlines can tuck behind elements in the image to create a sense of depth. Layering should be done in a tasteful manner and never compromise the headline's legibility.