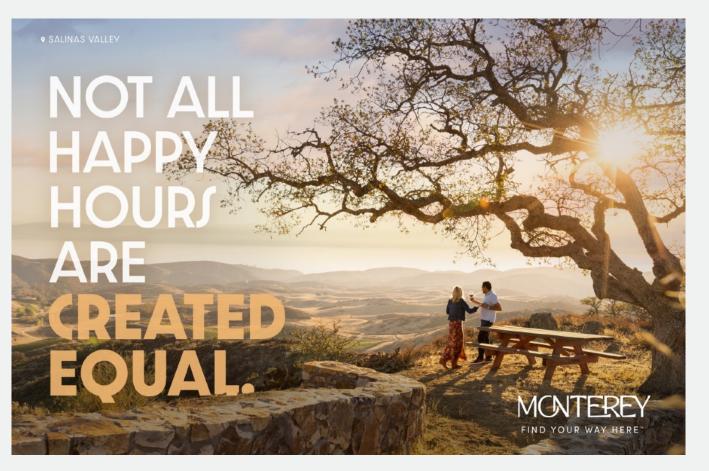

### LOGO

The 'Campaign Logo' should be used when creating all promotional and marketing materials.

### **LOCATION TAG**

When space allows, use a location tag to call out a jurisdiction. Location tags should always be placed in the top left or right corner and never be used for digital banners or billboards where space is limited.

### **TYPE APPLICATION**

Headlines should always be left or right aligned. When appropriate, headlines can tuck behind elements in the image to create a sense of depth. Layering should be done in a tasteful manner and never compromise the headline's legibility.