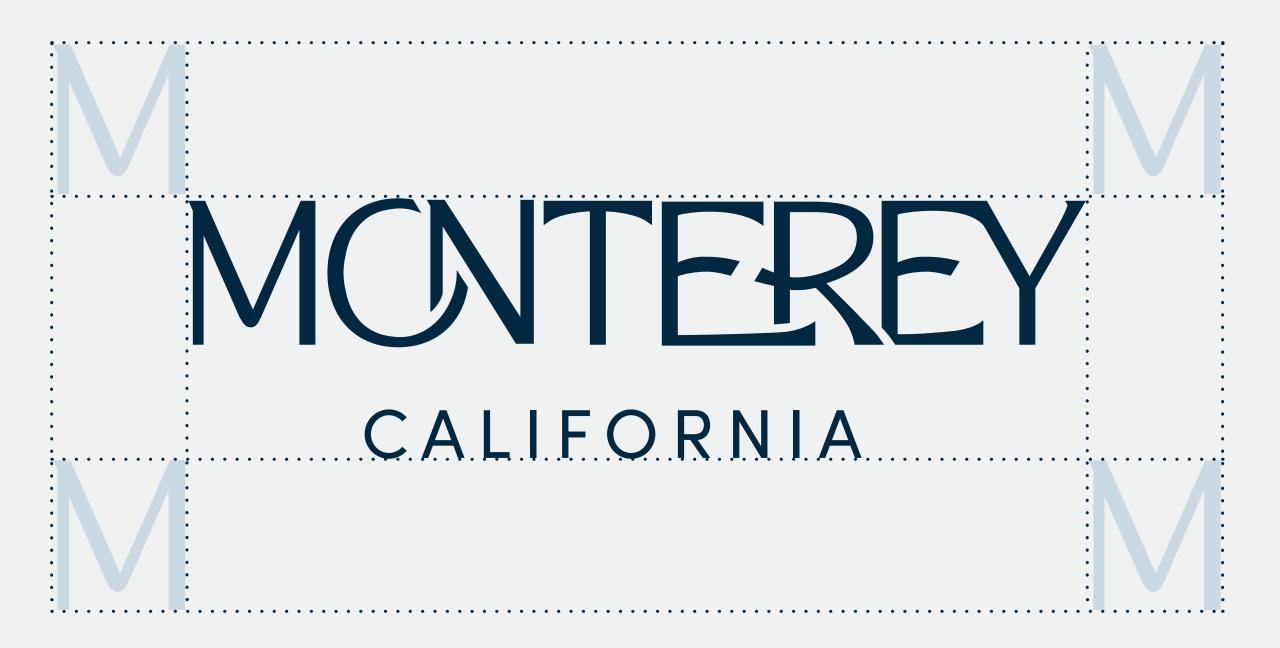

### **EXCLUSION ZONE**

The exclusion zone ensures legibility and visual impact by isolating the logo from competing visual elements such as text and supporting graphics.

This zone is the minimum clear space and is equal to the x height of the letter 'M' in 'Monterey.'