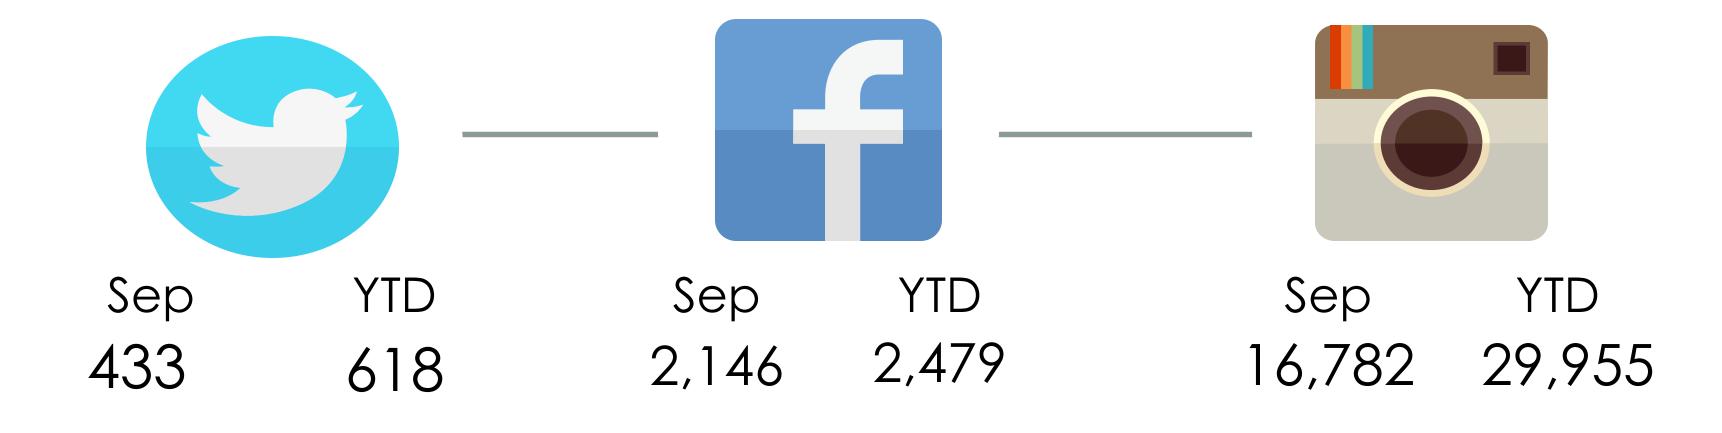

#### SOCIAL ENGAGEMENT

YTD 19,632

Followers

Sep 212

+16% YTD STLY

YTD Sep 1,056

112,980 Fans

+18% YTD STLY

Sep 378 YTD 18,047

Followers

+58% YTD STLY

YTD Sep

53,527 152,940 Engagements

+35% YTD STLY

The MCCVB earned 152,940 social engagements 21% of annual goal