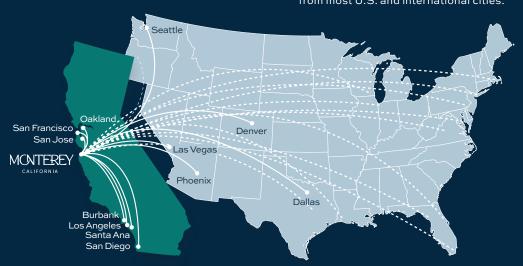

BIG SUR | CARMEL-BY-THE-SEA | CARMEL VALLEY | MARINA | MONTEREY
MOSS LANDING | PACIFIC GROVE | PEBBLE BEACH | SALINAS | SALINAS VALLEY
SAND CITY | SEASIDE | SOUTH COUNTY

There are over 500 direct and 1-stop flights to Monterey County from most U.S. and international cities.

# **Getting Here**

Monterey is easy to get to with 500+ direct flights to the Monterey Regional Airport (MRY). It's also only a couple hours' drive from San Francisco and Silicon Valley, or a scenic five-hour trip from Los Angeles.

### **Driving Time From...**

| San Jose    | 1 hr  |
|-------------|-------|
| SF/Oakland  | 2 hrs |
| Sacramento  | 3 hrs |
| Los Angeles | 5 hrs |