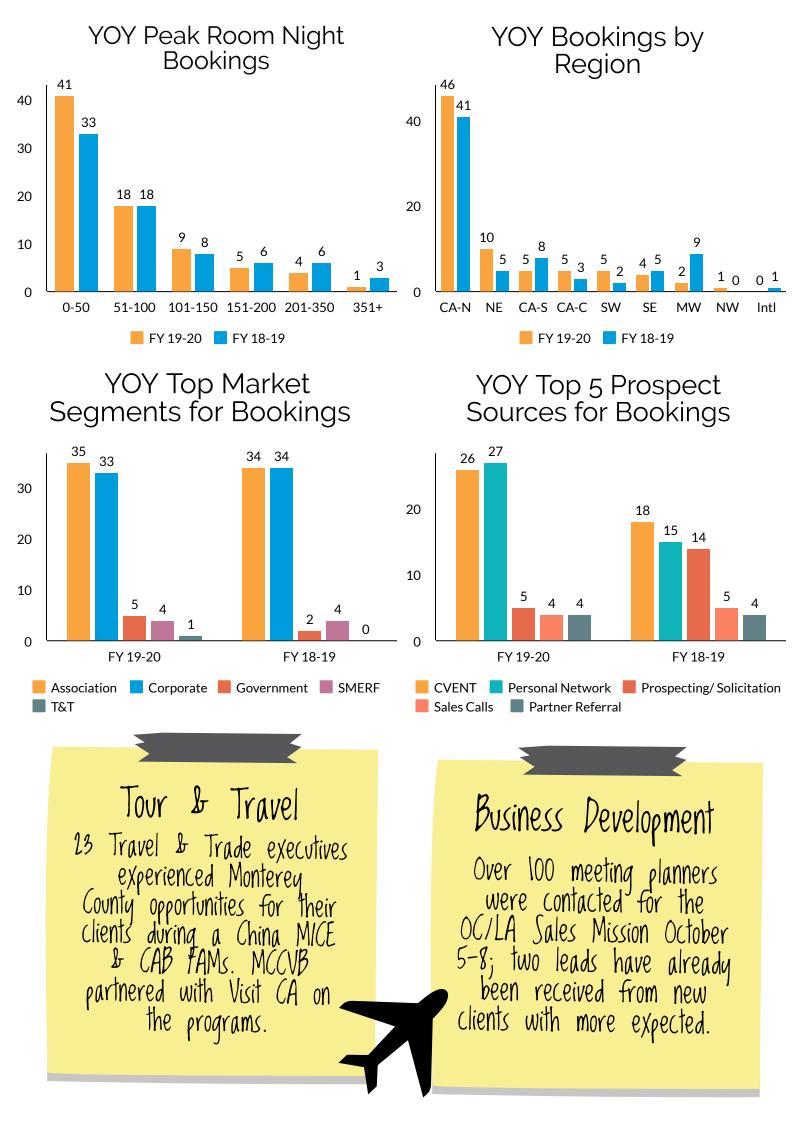

| Total Room<br>Nights Booked | New Business Room<br>Nights Booked | 300+ Peak Room<br>Nights Booked | Total Leads Room<br>Nights Sent |
|-----------------------------|------------------------------------|---------------------------------|---------------------------------|
| 3,426                       | 2,655                              | Ο                               | 27,709                          |
| November                    | November                           | November                        | November                        |
| <b>17,511</b><br>YTD        | <b>15,137</b><br>YTD               | 2,942<br>YTD                    | 145,965<br>YTD                  |
| 23% of goal                 | 24% of goal                        |                                 |                                 |