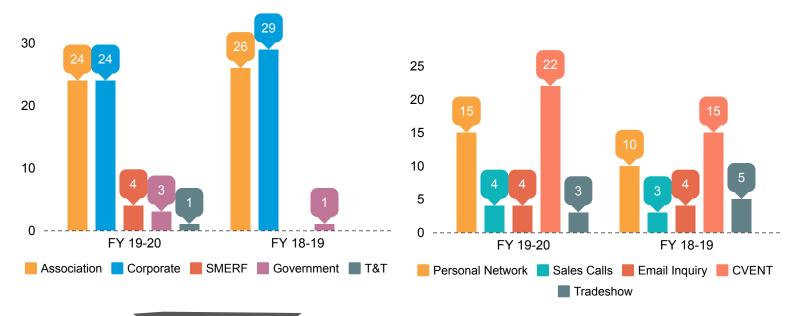

#### YOY Top Market Segments for Bookings

#### YOY Top 5 Prospect Sources for Bookings

Tour & Travel

20 Travel & Travel executives
experienced Monterey
County opportunities for their
clients during a UK SuperFAM
and Mexico Product Managers
FAM. MCCVB partnered with
Visit CA on the programs.