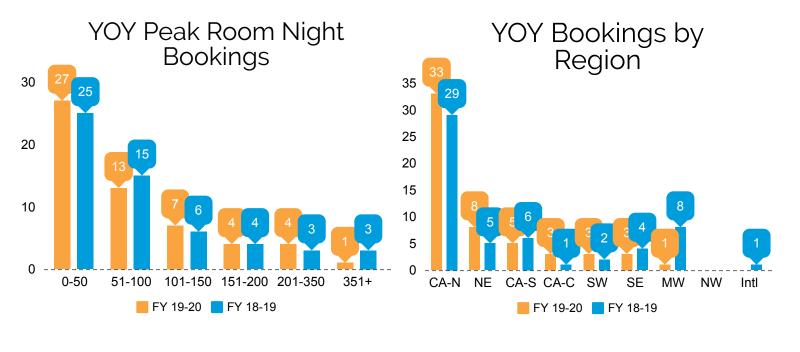

|
| -6.7%  | -5.7%                            |
| -23.1% | -14.4%                           |
| -9.2%  | 1.1%                             |
|        | 0.5%<br>24.0%<br>-6.7%<br>-23.1% |

|               | Oct.   | YTD   |
|---------------|--------|-------|
| Palm Springs  | 4.6%   | 3.0%  |
| San Diego     | -13.6% | -6.7% |
| San Francisco | -12.3% | -4.4% |
| Newport Beach | 1.9%   | -0.7% |
| Sonoma County | -2.6%  | -2.7% |

#### **Upcoming Events**

December 17: Association Forum Holiday Showcase, Chicago IL (Co-ops available)
December 16-19: CalSAE Seasonal Spectacular, Sacramento, CA (Co-ops sold out)
January 5-9: PCMA Convening Leaders, San Francisco, CA
January 24-27: SITE Global Conference, Vancouver, BC

For all co-op opportunities please visit www.seemonterey.com/rsvp



#### YOY Top Market Segments for Bookings

#### YOY Top 5 Prospect Sources for Bookings



Tour & Travel

20 Travel & Travel executives
experienced Monterey
County opportunities for their
clients during a UK SuperFAM
and Mexico Product Managers
FAM. MCCVB partnered with
Visit CA on the programs.

## Business Development

Over 100 meeting planners were contacted in preparation for the OC/LA Sales Mission; 28 RSVPs were obtained for sales calls and client events. 8 partners participated with the MCCVB on this mission.