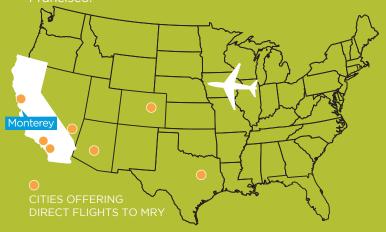

### **Getting Here**

Whether your attendees prefer planes, trains or automobiles, it's easy to get to Monterey County for your next meeting and event.

MRY airport has reach to over 95 domestic and international destinations with just one connection. Direct daily services are offered from Dallas, Denver, Phoenix, Las Vegas, San Diego, Los Angeles and San Francisco.

#### **Driving Time From...**

| San Jose (SJC)      | 1+ hour    | Sacramento (SAC)  | 3+ hours   |
|---------------------|------------|-------------------|------------|
| San Francisco (SFO) | 2+ hours   | Los Angeles (LAX) | 5.5+ hours |
| Oakland (OAK)       | 1.5+ hours |                   |            |