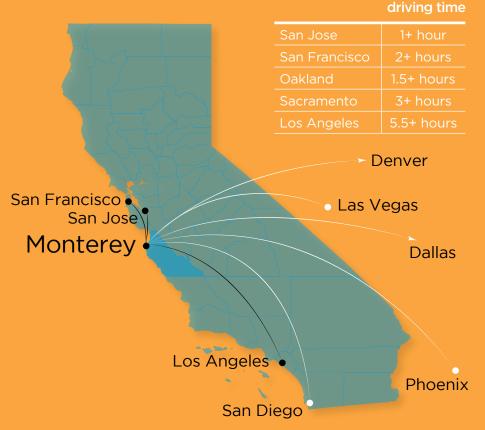

## **Getting Here**

Whether your attendees prefer planes, trains or automobiles, it's easy to get to Monterey County for your next meeting and event.

Monterey County is situated on California's central coast approximately 100 miles south of San Francisco, and 300 miles north of Los Angeles.

Monterey Regional Airport (MRY) is convenient and easier to get to than you think! With daily service from San Francisco, Los Angeles, San Diego, Las Vegas, Phoenix, Dallas and Denver, MRY has reach to over 95 domestic and international destinations with just one connection!