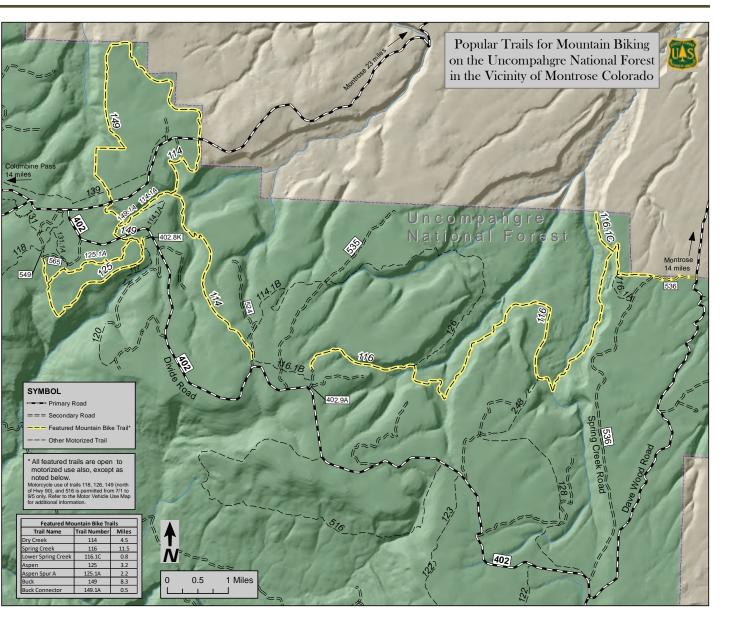

**Ride Guide** Aspen Loop & Buck/Dry Creek Trail

**Description:** This is a nice short ride through beautiful aspen groves. The trail begins at the States Draw turn off Highway 90. It is fairly well signed.

Follow 2-track, and continue straight at mile 1.0. At 1.2 miles go right on the old road which has reverted to singletrack. At mile 2 the trail passes a pond. At mile 2.3 there is an overlook of Lone Cone and the western San Juan Mountains. Follow Aspen Trail signs back to your starting point on States Draw Road.

Distance: 6+ miles

Rating: Intermediate

Time: 1-2 hours

Elevation: 9500-9700 feet

Season: Summer/Fall