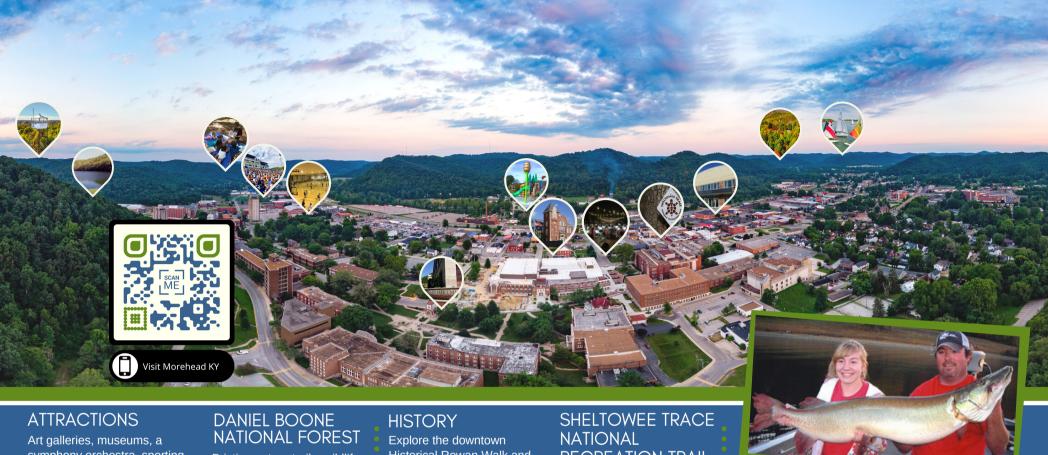

## **EVENT FACILITIES**

Event planning is easy. Whether your event is grand or display of barn quilts. With over small, our facilities are in the heart of downtown Morehead and are ready to host your next event!

Historical Rowan Walk and capture a glimpse of our unique and feuding past.

# **QUILTS**

Take a unique drive along backroads to see a unique 100 locations, the squares are certainly worth the trip.

# RECREATION TRAIL

Choose your level of adventure on this legendary 333 plus mile trail which meanders down Main Street and on into the wilderness.