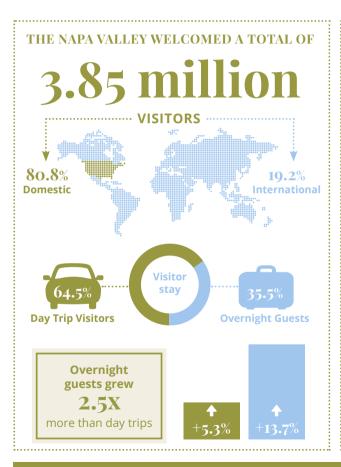

## NAPA VALLEY TOURISM







NAPA VALLEY'S VISITOR INDUSTRY GENERATED

## \$85.1 million

IN TAX REVENUE FOR LOCAL SERVICES









Public Road Safety Improvements

The tourism industry supports an estimated

16,000 jobs

in the community

With a combined payroll of nearly

\$500 million

The **2**<sup>nd</sup> **largest** employer in Napa County



**Visit Napa Valley** is the official destination management organization for Napa County. We promote the region as **an attractive travel destination** and enhance its public image as **a dynamic place to visit, live and work.** 



Elevate Napa Valley as the world's premier wine country experience.



**Promote, protect,** and **enhance** the Napa Valley destination.



- Strategic sales and marketing
- Collaborative destination management
- Proactive community and