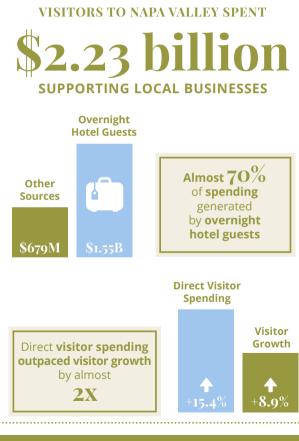

## \$85.1 million

IN TAX REVENUE FOR LOCAL SERVICES

Public Road Safety Improvements

The tourism industry supports an estimated

16,000 jobs

in the community

With a combined payroll of nearly

\$500 million