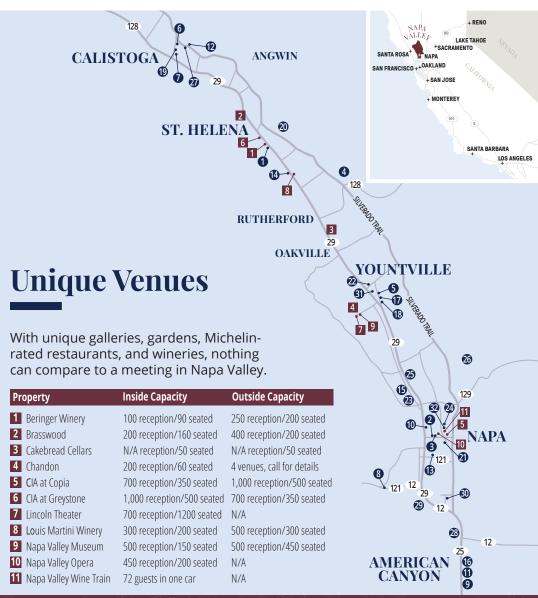

# Welcome to Napa Valley

Beyond Napa Valley's stunning outdoor venues, world-class wineries, restaurants, idyllic scenery, Covid safety protocols, and 250+ days of sunshine, you'll discover a spirit of collaboration. Here, creativity, inspiration, and innovation come together so groups can crush that meeting.