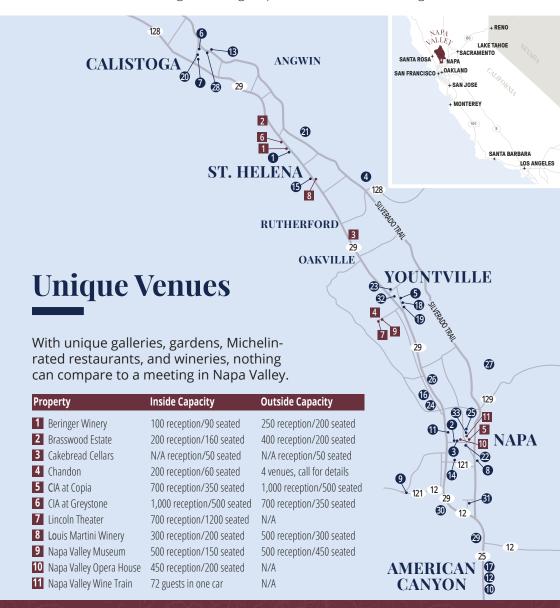

#### **GROUP LODGING VENUES**

\*LUXURY RESORTS

| Property                                             | Sleeping<br>Rooms | Inside<br>Sq. Ft. | Outside<br>Sq. Ft. | Total<br>Sq. Ft. | Mtg.<br>Capacity | Largest Mtg.<br>Rm. Sq. Ft. | Banquet<br>Capacity |
|------------------------------------------------------|-------------------|-------------------|--------------------|------------------|------------------|-----------------------------|---------------------|
| Alila Napa Valley*                                   | 68                | 2,530             | 3,200              | 5,730            | 120              | 2,200                       | 120                 |
| 2 Andaz Napa                                         | 141               | 2,945             | 4,500              | 7,445            | 84               | 1,890                       | 100                 |
| 3 Archer Hotel Napa                                  | 183               | 9,311             | 7,689              | 17,000           | 200              | 2,505                       | 180                 |
| 4 Auberge du Soleil*                                 | 50                | 2,915             | 1,200              | 3,500            | 50               | 1,105                       | 120                 |
| ■ Bardessono*                                        | 65                | 1,664             | 1,385              | 3,049            | 175              | 1,664                       | 100                 |
| 6 Calistoga Motor Lodge & Spa                        | 63                | 365               | 6,604              | 6,696            | 40               | 365                         | 80                  |
| Calistoga Spa Hot Springs                            | 57                | 1,200             | N/A                | 1,200            | 40               | 1,200                       | 60                  |
| 8 Cambria Hotel Napa Valley                          | 90                | 855               | N/A                | 855              | 36               | 855                         | 72                  |
| Carneros Resort & Spa*                               | 100               | 10,000            | 25,000             | 35,000           | 175              | 3,276                       | 300                 |
| DoubleTree Hotel & Spa<br>Napa Valley                | 132               | 4,200             | 1,000              | 5,200            | 100              | 3,000                       | 200                 |
| 1 Embassy Suites Napa Valley                         | 205               | 12,000            | 2,000              | 14,000           | 240              | 2,560                       | 300                 |
| Pairfield Inn & Suites                               | 80                | 650               | N/A                | 650              | 40               | 650                         | 40                  |
| 13 Four Seasons Napa Valley*                         | 85                | 7,360             | 6,950              | 14,310           | 174              | 2,606                       | 174                 |
| 14 Hampton Inn                                       | 115               | 2,813             | 2,582              | 5,395            | 180              | 2,813                       | 165                 |
| 1 Harvest Inn                                        | 81                | 3,600             | 7,500              | 11,000           | 110              | 1,500                       | 200                 |
| 16 Hilton Garden Inn                                 | 80                | 1,200             | N/A                | 1,200            | 75               | 1,200                       | 50                  |
| Holiday Inn Express & Suites                         | 101               | 870               | N/A                | 1,740            | 50               | 870                         | 50                  |
| Hotel Villagio <sup>⋆</sup>                          | 112               | 17,000            | 15,000             | 55,000           | 196              | 2,767                       | 730                 |
| ♠ Hotel Yountville*                                  | 80                | 1,224             | 1,200              | 2,424            | 80               | 1,224                       | 64                  |
| 1 Indian Springs Calistoga                           | 115               | 3,500             | 4,800              | 8,300            | 100              | 1,200                       | 100                 |
| Meadowood Napa Valley*                               | 36                | 4,225             | 18,000             | 22,225           | 250              | 1,568                       | 250                 |
| Napa River Inn                                       | 66                | 2,400             | 7,300              | 9,300            | 100              | 1,925                       | 80                  |
| Napa Valley Lodge                                    | 55                | 2,540             | N/A                | 2,540            | 50               | 2,540                       | 40                  |
| Napa Valley Marriott<br>Hotel & Spa                  | 275               | 11,000            | 9,140              | 20,140           | 500              | 4,040                       | 400                 |
| River Terrace Inn                                    | 114               | 1,980             | 44,928             | 46,908           | 100              | 1,650                       | 400                 |
| 3 Senza Hotel                                        | 43                | 750               | 750                | 925              | 50               | 850                         | 24                  |
| Silverado Resort & Spa                               | 355               | 24,456            | 43,000             | 67,456           | 400              | 5,160                       | 1,500               |
| Solage Calistoga*                                    | 100               | 4,710             | 6,350              | 11,060           | 200              | 3,500                       | 200                 |
| SpringHill Suites by Marriott                        | 100               | 3,000             | 3,200              | 6,200            | 150              | 2,000                       | 300                 |
| Stanly Ranch, Auberge Resorts*                       | 133               | 6,260             | 12,238             | 18,498           | 1,070            | 4,400                       | 300                 |
| 3 The Meritage Resort & Spa/<br>Vista Collina Resort | 467               | 36,033            | 69,251             | 105,284          | 1,500            | 10,490                      | 1,200               |
|                                                      | 80                | 2,443             | 5,225              | 7,668            | 14               | 641                         | 40                  |
| Westin Verasa Napa                                   | 180               | 6,226             | 10,590             | 16,816           | 170              | 3,128                       | 220 /               |