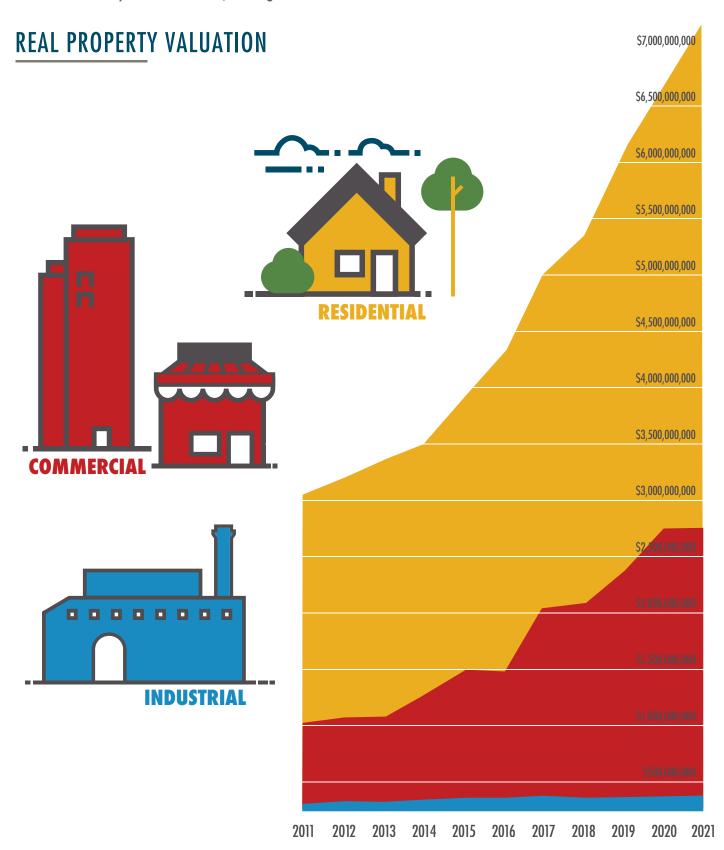

# **PROPERTY VALUATIONS**

New Braunfels property valuations rose 12% in 2021. Since 2011, valuations have increased by a total of 141%, adding \$6.1 billion to the market.

\$7,500,000,000

Source: Comal/Guadalupe Appraisal Districts