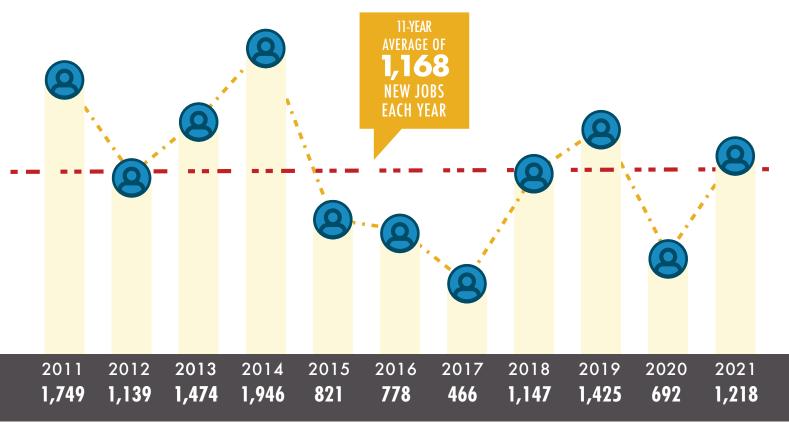

### **NEW PRIMARY JOBS**

Primary employers generate wealth in a community by producing a good or service that is mostly sold outside the trade area. We currently track 62 primary employers in New Braunfels and have averaged 1,168 new job announcements since 2011. Source: New Braunfels EDC Survey