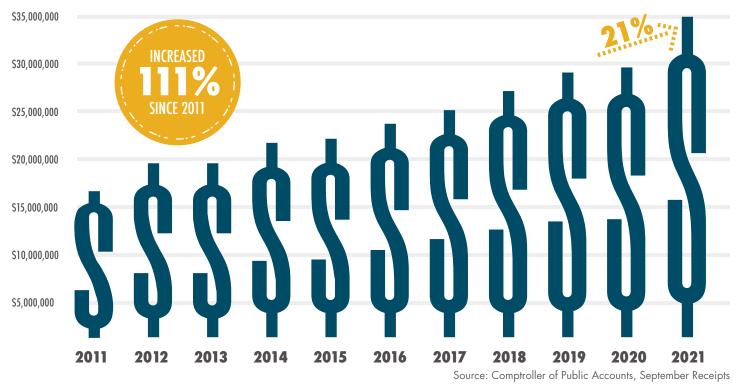

### SALES TAX REVENUE RECEIPTS

Sales tax revenues in New Braunfels have increased by 111% since 2011. In 2020, sales tax revenue set new records despite a pandemic. Sales tax revenue is the largest local revenue source for city government services.