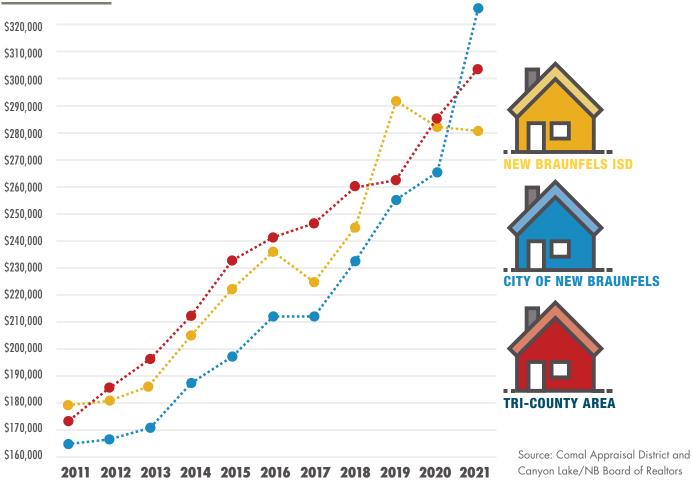

SQ. FT.<br>30,384 SQ. FT. | 668,147 sq. ft.<br>56,784 sq. ft. | 672,547 sq. ft.<br>196,794 sq. ft. | 775,969 sq. ft.<br>127,351 sq. ft. | 840,655 SQ. FT.<br>134,787 SQ. FT. | 870,950 sq. ft.<br>128,081 sq. ft. | 974,714 sq. ft.<br>214,550 sq. ft. | 1,034,150 sq. ft.<br>184,369 sq. ft. | 1,055,962 sq. ft.<br>193,897 sq. ft. | 1,225,426 sq. ft.<br>218,961 sq. ft. | 1,243,340 sq. ft.<br>33,462 sq. ft. |

Source: City of New Braunfels, Planning Dept.

### **BUILDING PERMIT VALUE**

Since 2011, more than 35,760 single-family homes have been added.



### **NEW BUSINESS METERS**

New Braunfels meters are measured by the city-owned utility for electricity, water and wastewater. In 2021, we surpassed the 11-year average; that's 1,874 new businesses in the past 11 years.



### AVERAGE HOME VALUE



#### **MEDIAN HOUSEHOLD INCOME**



Source: Census.gov, ACS 3-yr estimate, DP03

New Braunfels EDC is a public/private partnership involving the City of New Braunfels, Comal County, the Greater New Braunfels Economic Development Foundation, New Braunfels Utilities, and the New Braunfels Chamber of Commerce. We provide a confidential, single point of contact to businesses looking to create new jobs in New Braunfels.

Visit NewBraunfelsEDC.com to learn more about the services and incentives we offer.

### **OUR SERVICES**

- + Regional demographic and socioeconomic data
- + Site selection information through our GIS-driven New Braunfels Prospector program
- + Introductions/testimonials with industry professionals
- + Coordination of labor market analysis
- + Arrangement of community briefi