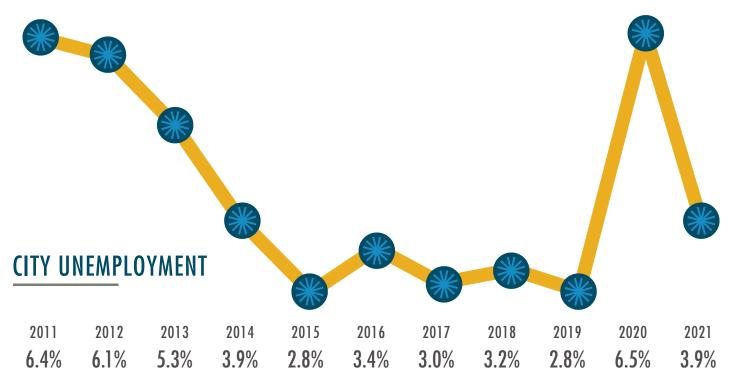

# **JOBS IN NEW BRAUNFELS**

The unemployment rate is lower in New Braunfels than the nation, state, and nearby metro areas. The rate averaged 4.3% between 2003 and 2019. In 2020, the rate reached over 13% but quickly stabilized and is now below 4%.