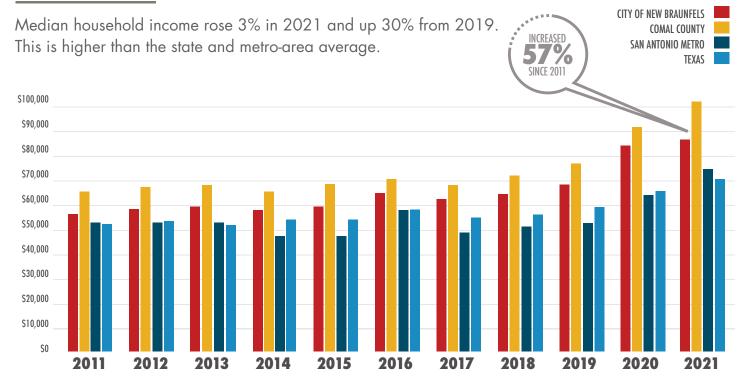

#### **MEDIAN HOUSEHOLD INCOME**

Source: Census.gov, ACS 3-yr estimate, DP03

New Braunfels EDC is a public/private partnership involving the City of New Braunfels, Comal County, the Greater New Braunfels Economic Development Foundation, New Braunfels Utilities, and the New Braunfels Chamber of Commerce. We provide a confidential, single point of contact to businesses looking to create new jobs in New Braunfels.