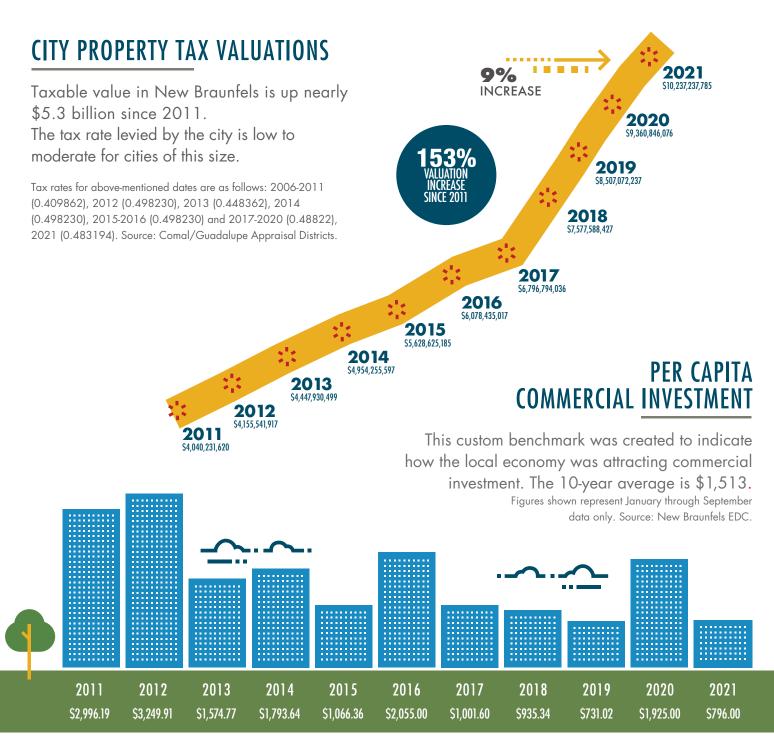

# **PROPERTY VALUATIONS**

New Braunfels property valuations rose 12% in 2021. Since 2011, valuations have increased by a total of 141%, adding \$6.1 billion to the market.

\$7,500,000,000

Source: Comal/Guadalupe Appraisal Districts

### SALES TAX REVENUE RECEIPTS

Sales tax revenues in New Braunfels have increased by 111% since 2011. In 2020, sales tax revenue set new records despite a pandemic. Sales tax revenue is the largest local revenue source for city government services.