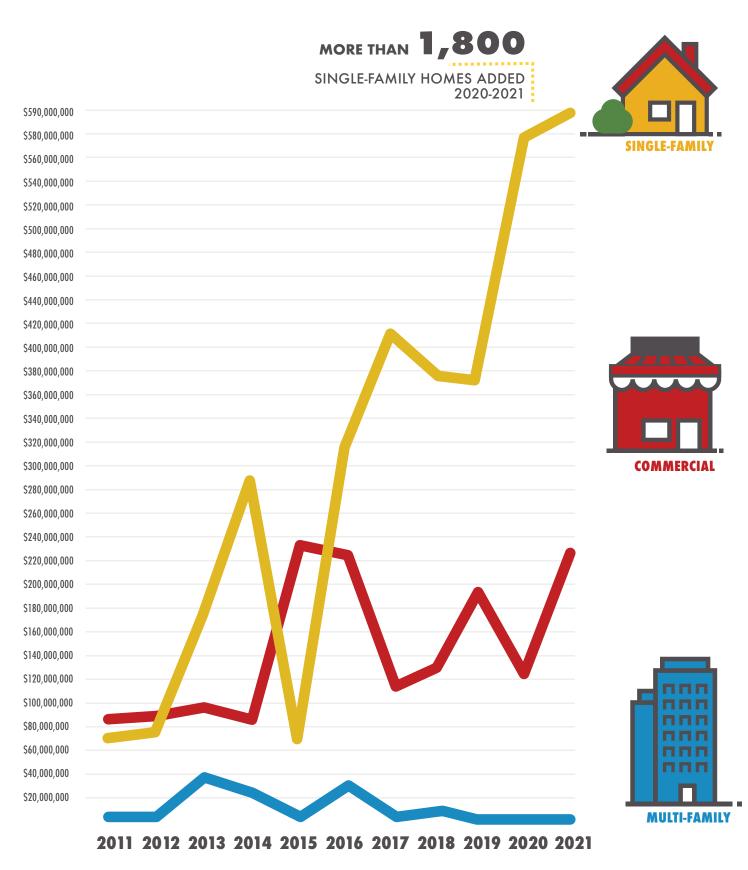

### **BUILDING PERMIT VALUE**

Since 2011, more than 35,760 single-family homes have been added.