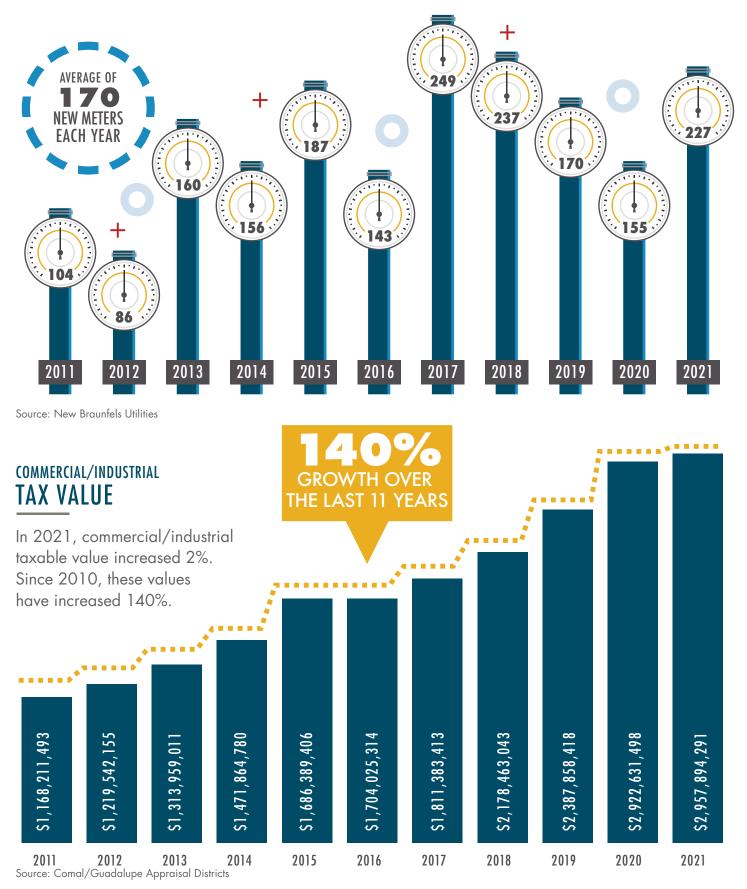

### **NEW BUSINESS METERS**

New Braunfels meters are measured by the city-owned utility for electricity, water and wastewater. In 2021, we surpassed the 11-year average; that's 1,874 new businesses in the past 11 years.

# **PROPERTY VALUATIONS**

New Braunfels property valuations rose 12% in 2021. Since 2011, valuations have increased by a total of 141%, adding \$6.1 billion to the market.

\$7,500,000,000

Source: Comal/Guadalupe Appraisal Districts