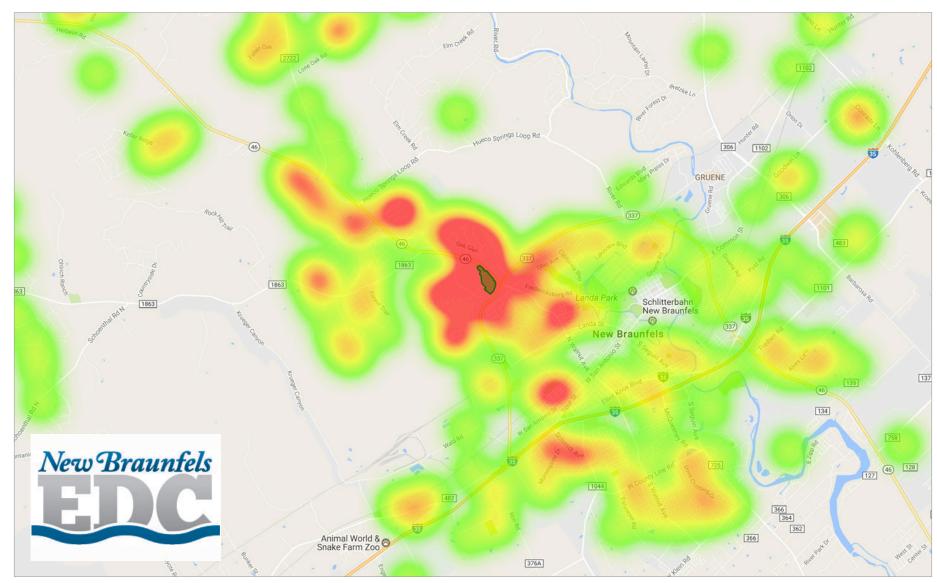

# LOOP 337 - EVENING (5PM-11PM)

New Braunfels, Texas

Heat Map

CONTACT

# LOOP 337 - EVENING (5PM-11PM)

New Braunfels, Texas

Pin Map

CONTACT

1+ VISITS

Heat Map

**CONTACT** 

Pin Map