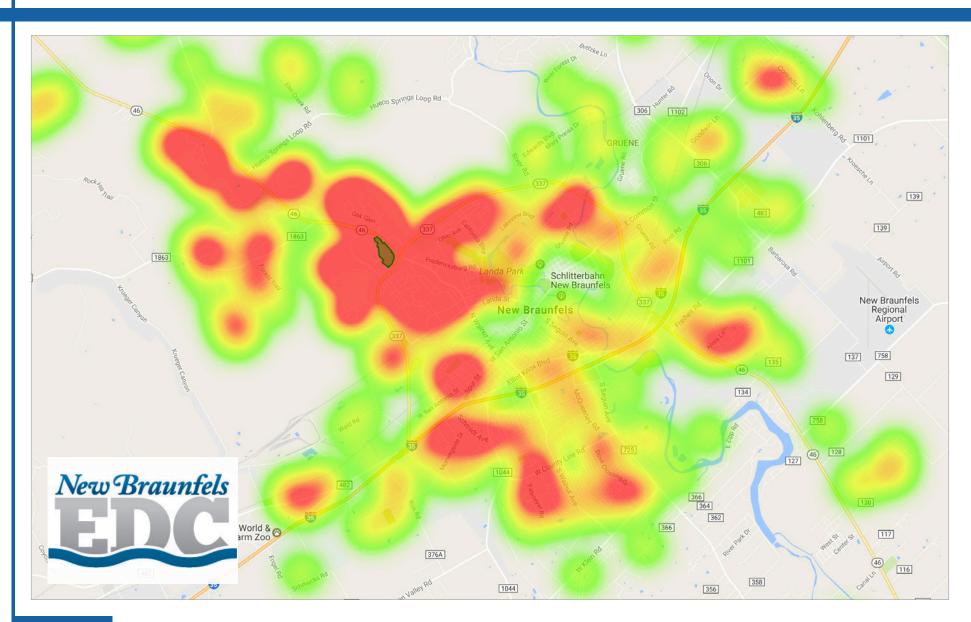

# CELLPHONE USER SURVEY MAY 2017

New Braunfels, Texas

Prepared for Greater New Braunfels Chamber of Commerce May 2017

3+ VISITS

Heat Map

**CONTACT** 

Pin Map

**CONTACT** 