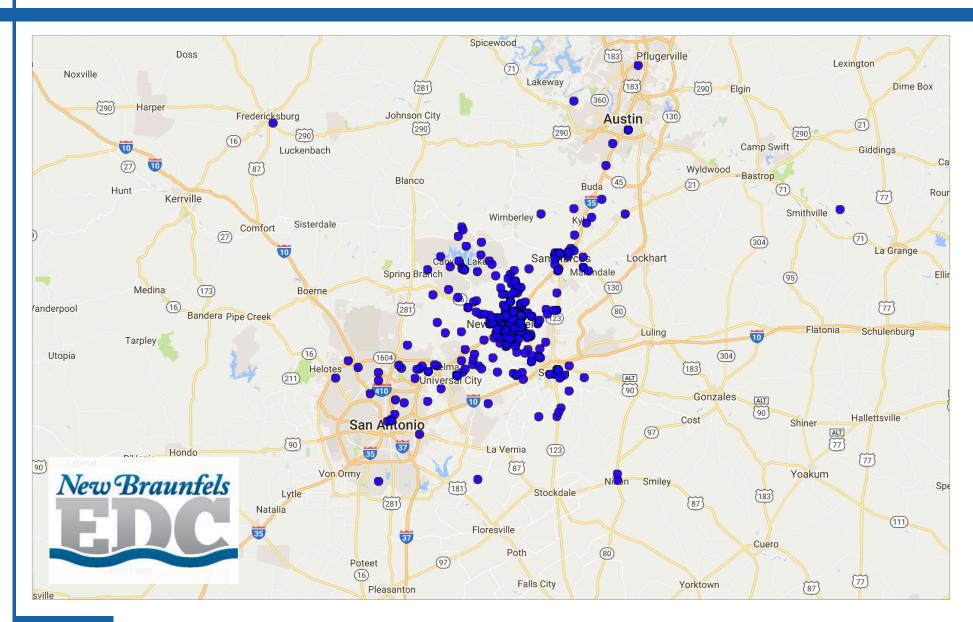

# CELLPHONE USER SURVEY MAY 2017

New Braunfels, Texas

Prepared for Greater New Braunfels Chamber of Commerce May 2017

3+ VISITS

Heat Map

**CONTACT** 

Pin Map

**CONTACT** 