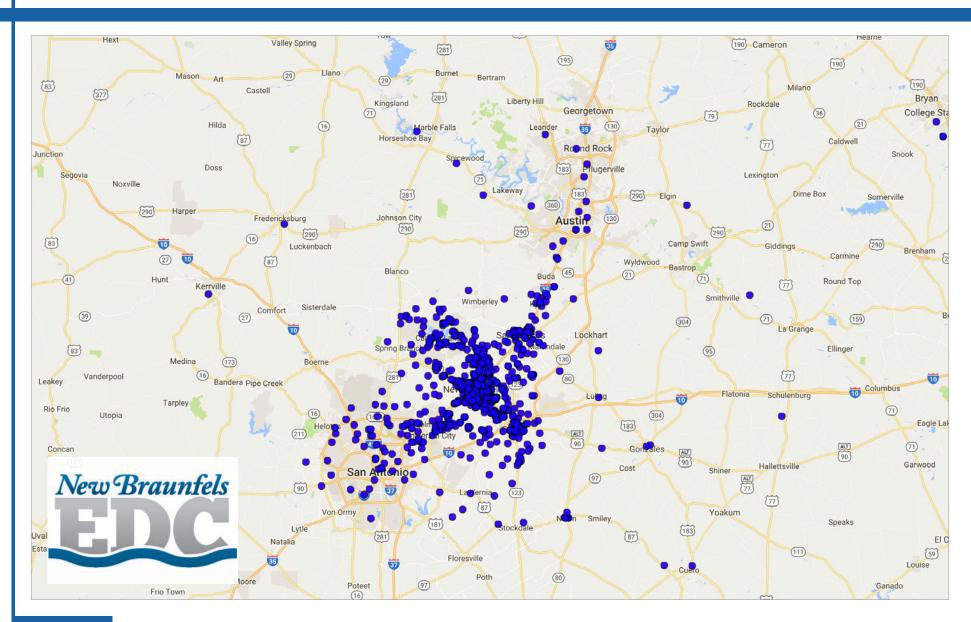

# CELLPHONE USER SURVEY MAY 2017

New Braunfels, Texas

Prepared for Greater New Braunfels Chamber of Commerce May 2017

3+ VISITS

Heat Map

**CONTACT** 

Pin Map

**CONTACT** 