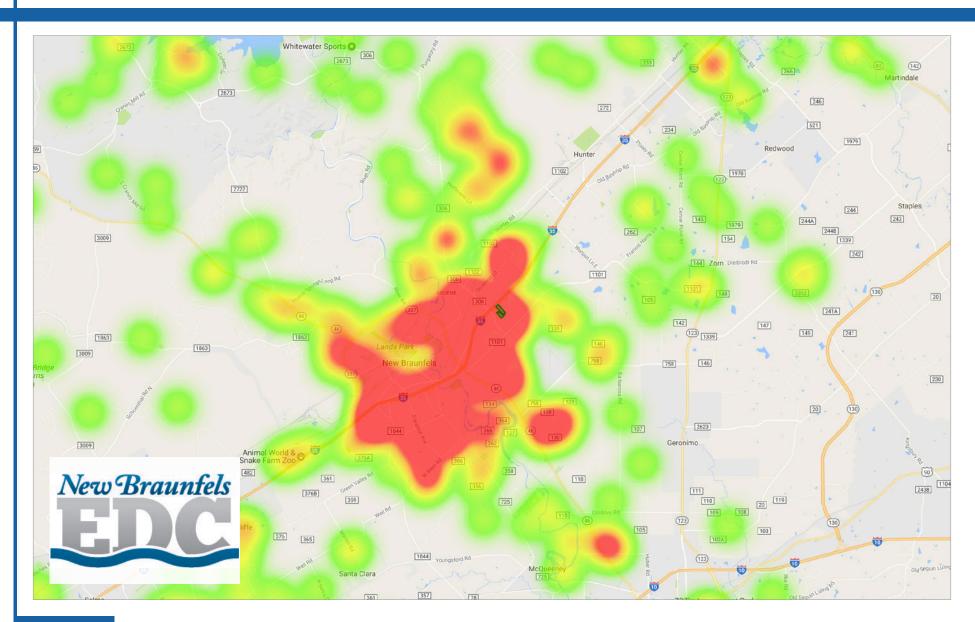

# CELLPHONE USER SURVEY MAY 2017

New Braunfels, Texas

Prepared for Greater New Braunfels Chamber of Commerce May 2017

3+ VISITS

Heat Map

**CONTACT** 

Pin Map

**CONTACT** 