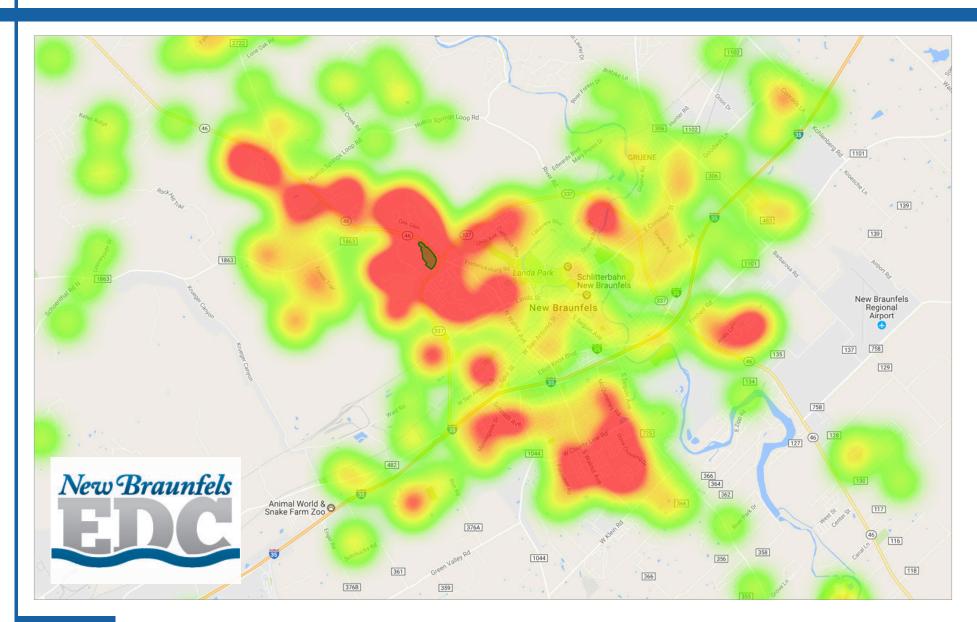

# LOOP 337 - LUNCH (11 AM-2 PM)

New Braunfels, Texas

Heat Map

**CONTACT** 

3+ VISITS

Pin Map

CONTACT

# LOOP 337 - LUNCH (11 AM-2 PM)

New Braunfels, Texas

Heat Map

CONTACT

# LOOP 337 - LUNCH (11 AM-2 PM)

New Braunfels, Texas

Pin Map

**CONTACT** 

1+ VISITS

Heat Map

CONTACT

1+ VISITS