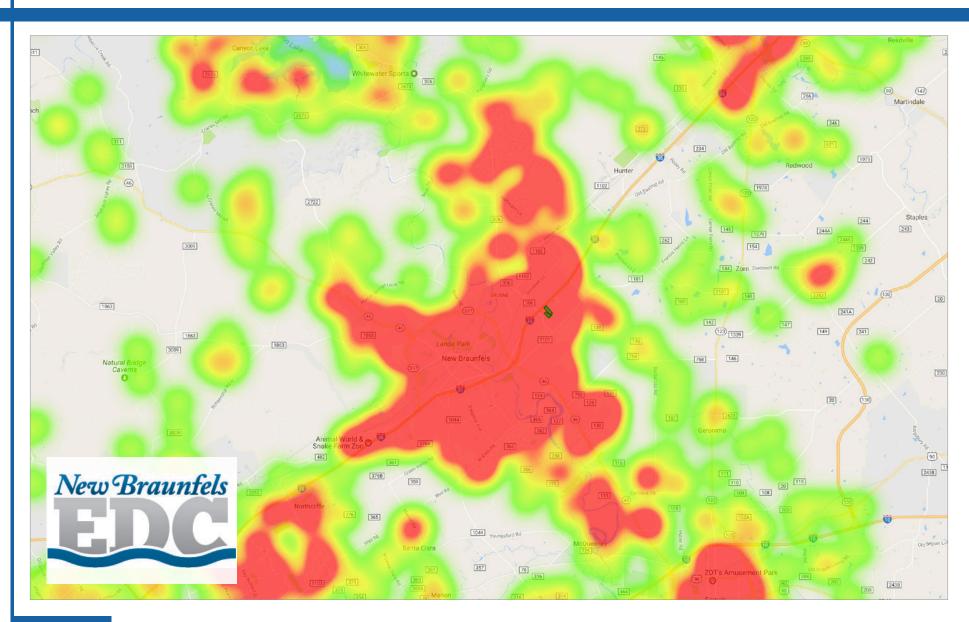

# CELLPHONE USER SURVEY MAY 2017

New Braunfels, Texas

Prepared for Greater New Braunfels Chamber of Commerce May 2017

3+ VISITS

Heat Map

**CONTACT** 

Pin Map

**CONTACT** 