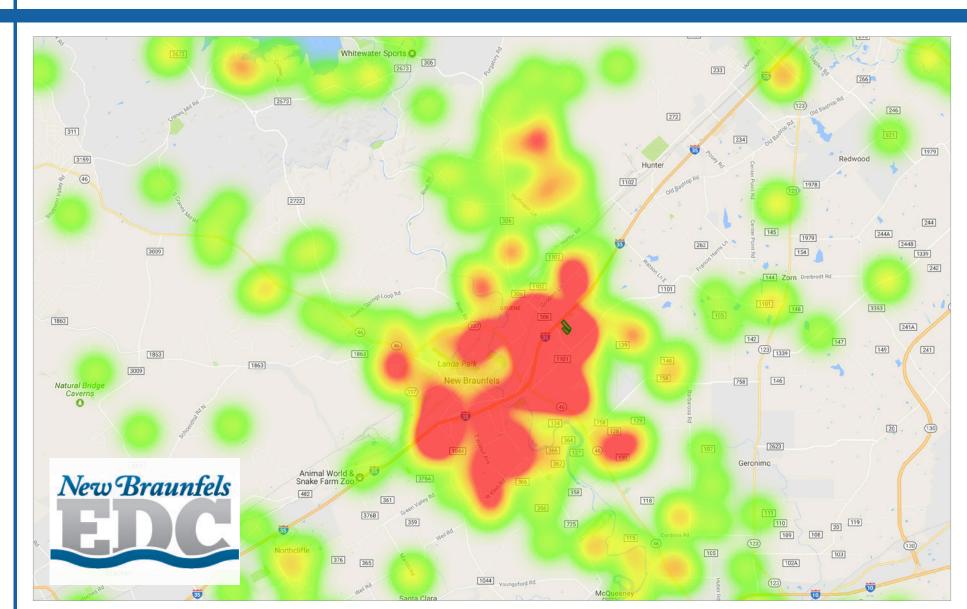

# CELLPHONE USER SURVEY MAY 2017

New Braunfels, Texas

Prepared for Greater New Braunfels Chamber of Commerce May 2017

3+ VISITS

Heat Map

**CONTACT** 

Pin Map

**CONTACT** 