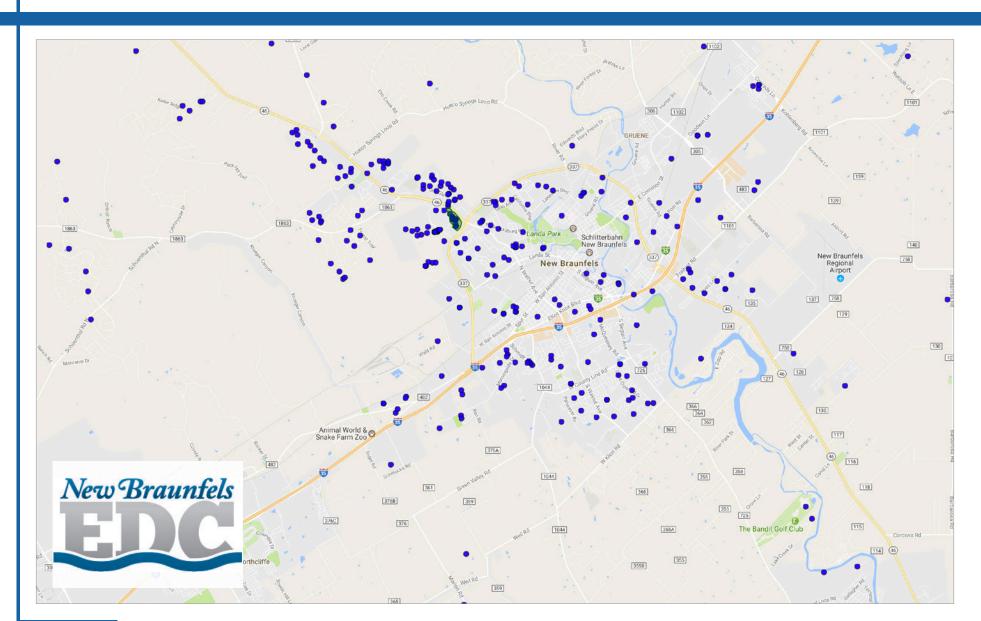

# CELLPHONE USER SURVEY MAY 2017

New Braunfels, Texas

Prepared for Greater New Braunfels Chamber of Commerce May 2017

3+ VISITS

Heat Map

**CONTACT** 

Pin Map

**CONTACT** 