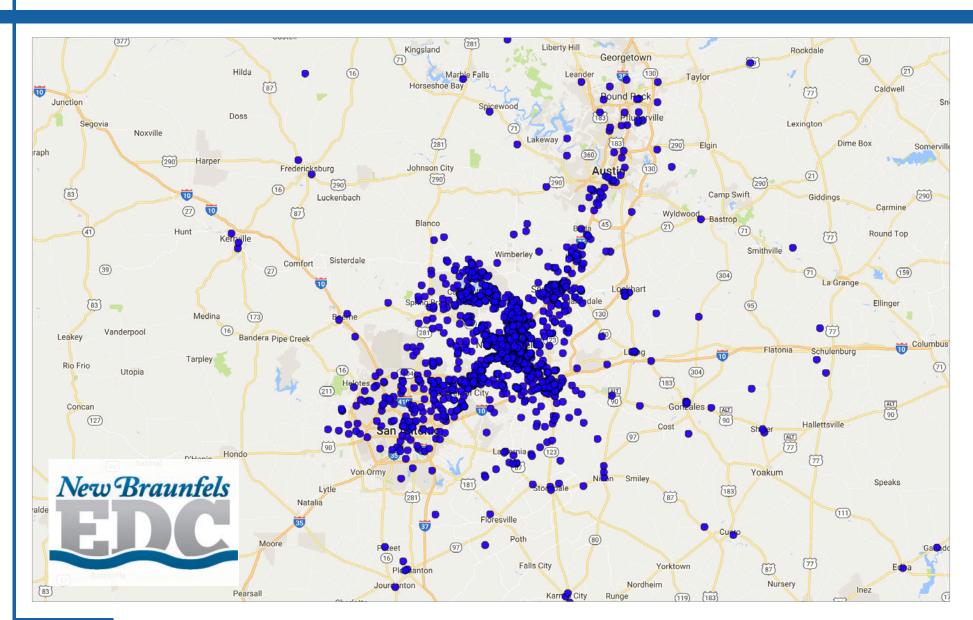

# CELLPHONE USER SURVEY MAY 2017

New Braunfels, Texas

Prepared for Greater New Braunfels Chamber of Commerce May 2017

3+ VISITS

Heat Map

**CONTACT** 

Pin Map

**CONTACT** 