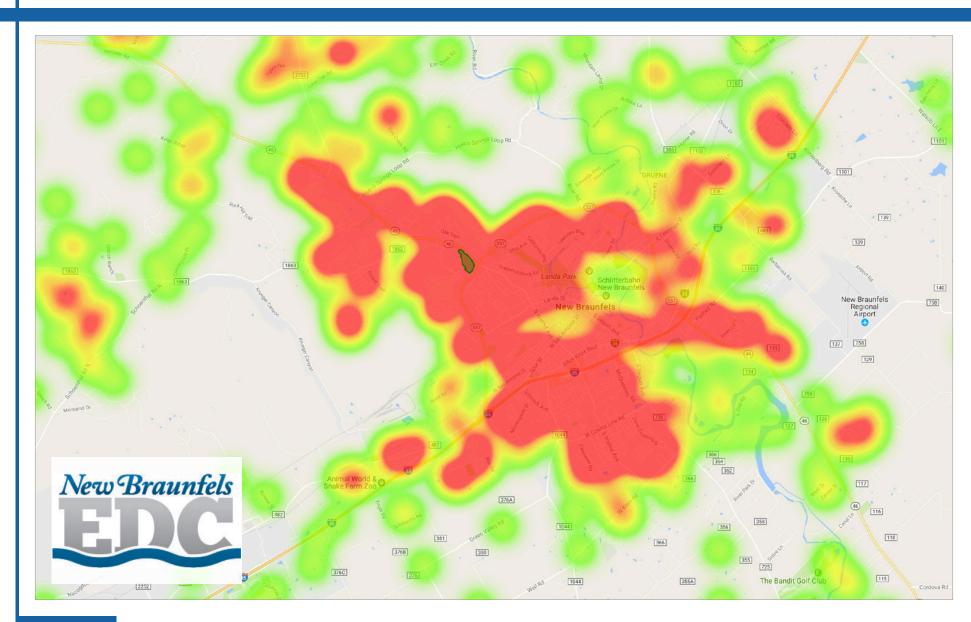

# LOOP 337 - LUNCH (11 AM-2 PM)

New Braunfels, Texas

Heat Map

**CONTACT** 

3+ VISITS

Pin Map

CONTACT