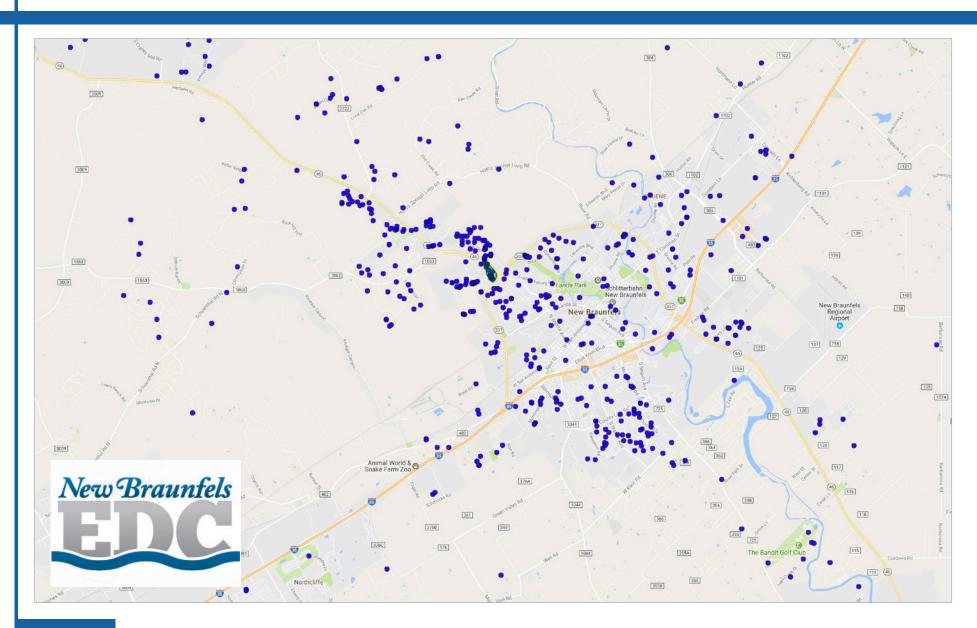

# LOOP 337 - LUNCH (11 AM-2 PM)

New Braunfels, Texas

Heat Map

**CONTACT** 

3+ VISITS

Pin Map

CONTACT

# LOOP 337 - LUNCH (11 AM-2 PM)

New Braunfels, Texas

Pin Map

**CONTACT** 

1+ VISITS

Heat Map

CONTACT

1+ VISITS

Pin Map

**CONTACT** 

Heat Map

**CONTACT** 

Pin Map

CONTACT