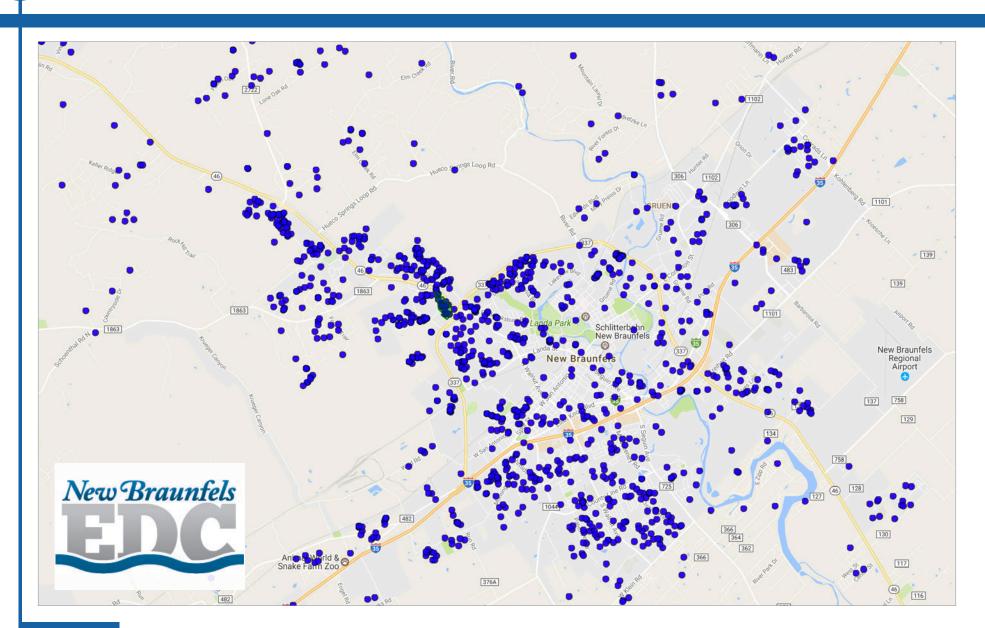

# CELLPHONE USER SURVEY MAY 2017

New Braunfels, Texas

Prepared for Greater New Braunfels Chamber of Commerce May 2017

3+ VISITS

Heat Map

**CONTACT** 

Pin Map

**CONTACT** 