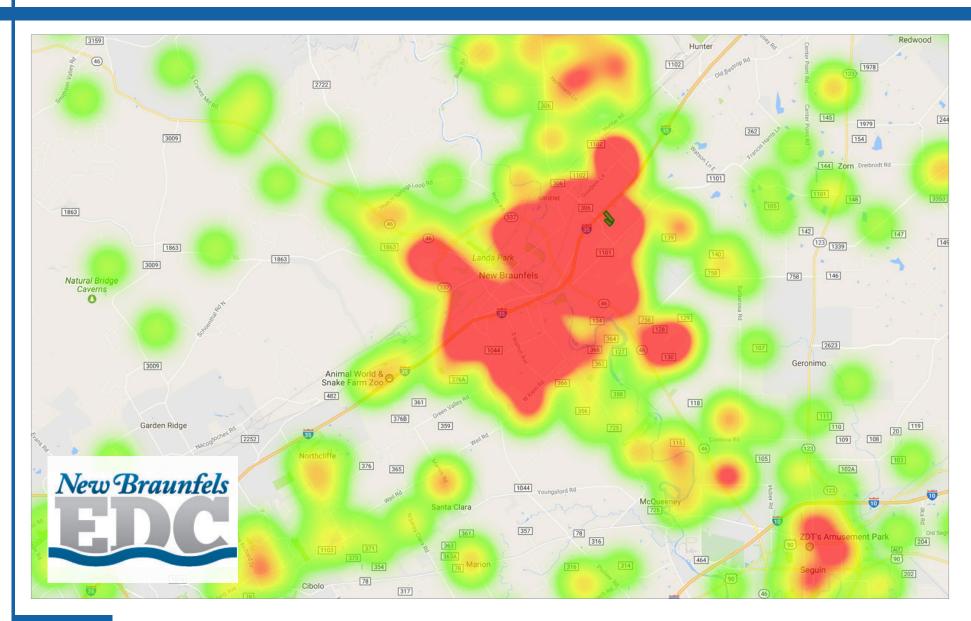

# LOOP 337 - LUNCH (11 AM-2 PM)

New Braunfels, Texas

Heat Map

**CONTACT** 

3+ VISITS

Pin Map

CONTACT

# LOOP 337 - LUNCH (11 AM-2 PM)

New Braunfels, Texas

Heat Map

CONTACT

# LOOP 337 - LUNCH (11 AM-2 PM)

New Braunfels, Texas

Pin Map

**CONTACT** 

1+ VISITS

Heat Map

CONTACT

1+ VISITS

Pin Map

**CONTACT** 

Heat Map

**CONTACT** 

Pin Map

CONTACT