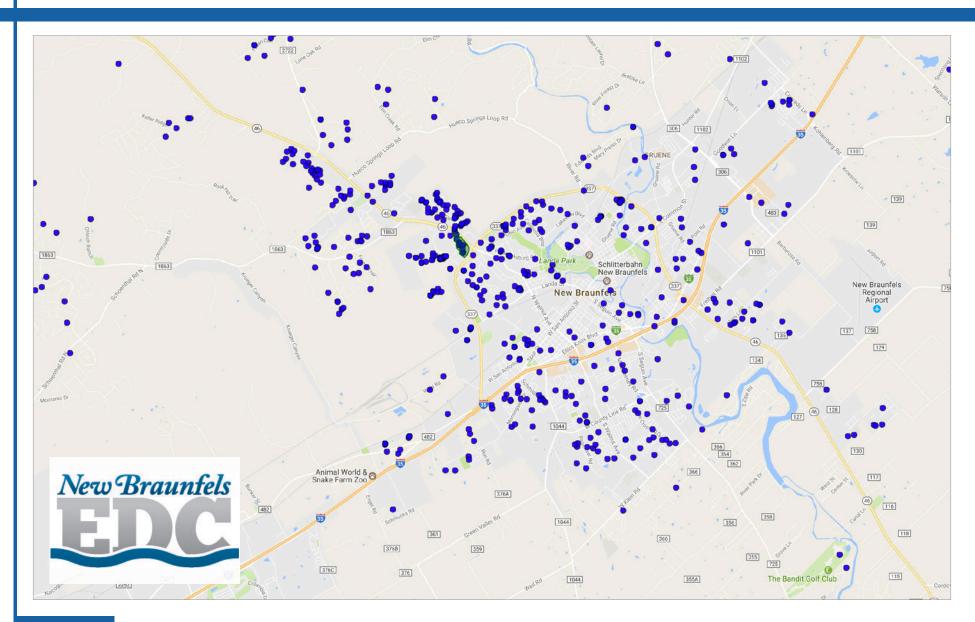

# LOOP 337 - LUNCH (11 AM-2 PM)

New Braunfels, Texas

Heat Map

**CONTACT** 

3+ VISITS

Pin Map

CONTACT