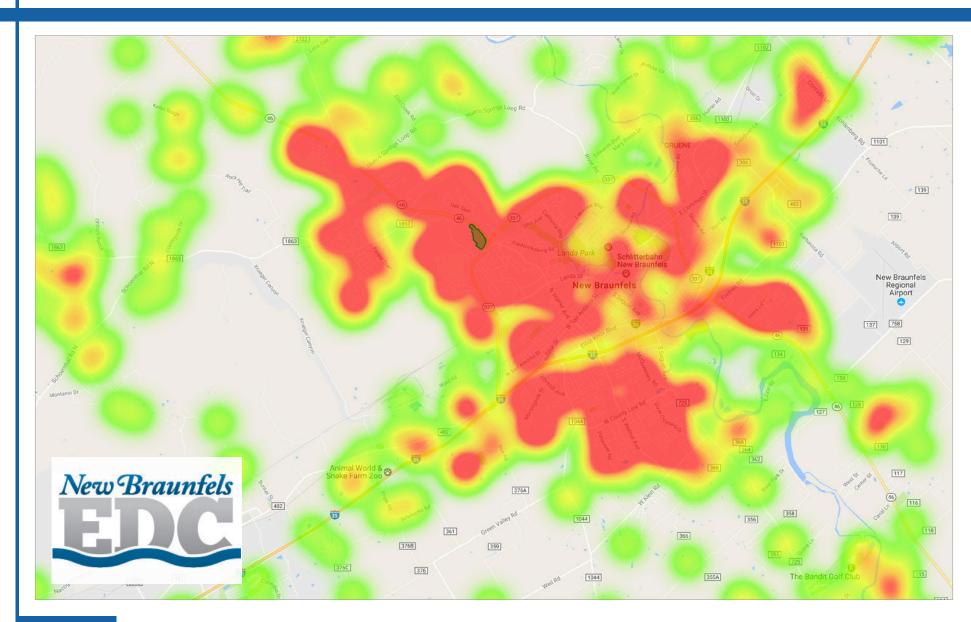

# LOOP 337 - LUNCH (11 AM-2 PM)

New Braunfels, Texas

Heat Map

**CONTACT** 

3+ VISITS

Pin Map

CONTACT

# LOOP 337 - LUNCH (11 AM-2 PM)

New Braunfels, Texas

Heat Map

CONTACT

# LOOP 337 - LUNCH (11 AM-2 PM)

New Braunfels, Texas

Pin Map

**CONTACT** 

1+ VISITS

Heat Map

CONTACT

1+ VISITS