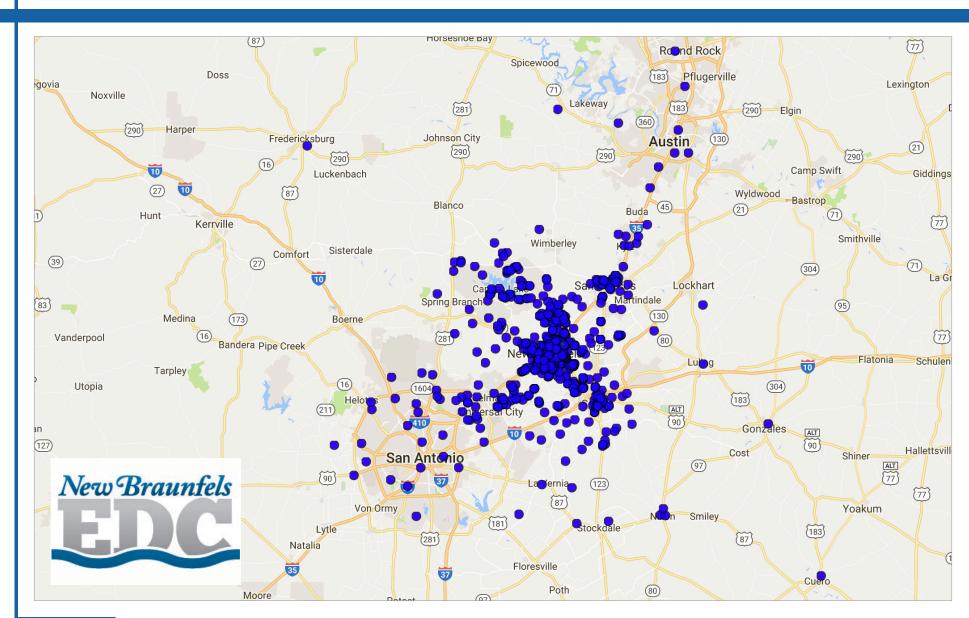

# CELLPHONE USER SURVEY MAY 2017

New Braunfels, Texas

Prepared for Greater New Braunfels Chamber of Commerce May 2017

3+ VISITS

Heat Map

**CONTACT** 

Pin Map

**CONTACT** 