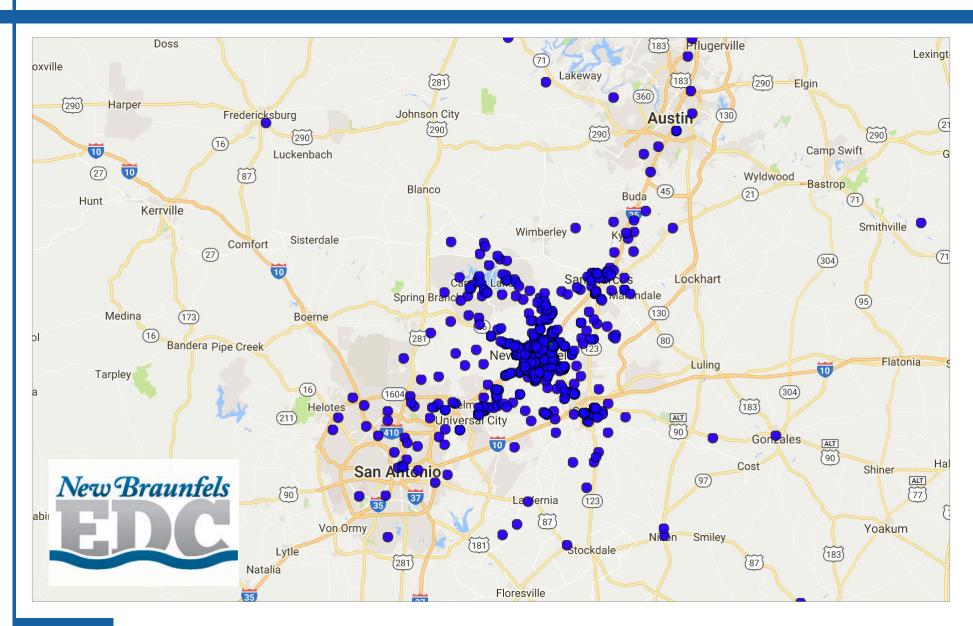

# LOOP 337 - LUNCH (11 AM-2 PM)

New Braunfels, Texas

Heat Map

**CONTACT** 

3+ VISITS

Pin Map

CONTACT

# LOOP 337 - LUNCH (11 AM-2 PM)

New Braunfels, Texas

Heat Map

CONTACT

# LOOP 337 - LUNCH (11 AM-2 PM)

New Braunfels, Texas

Pin Map

**CONTACT** 

1+ VISITS

Heat Map

CONTACT

1+ VISITS