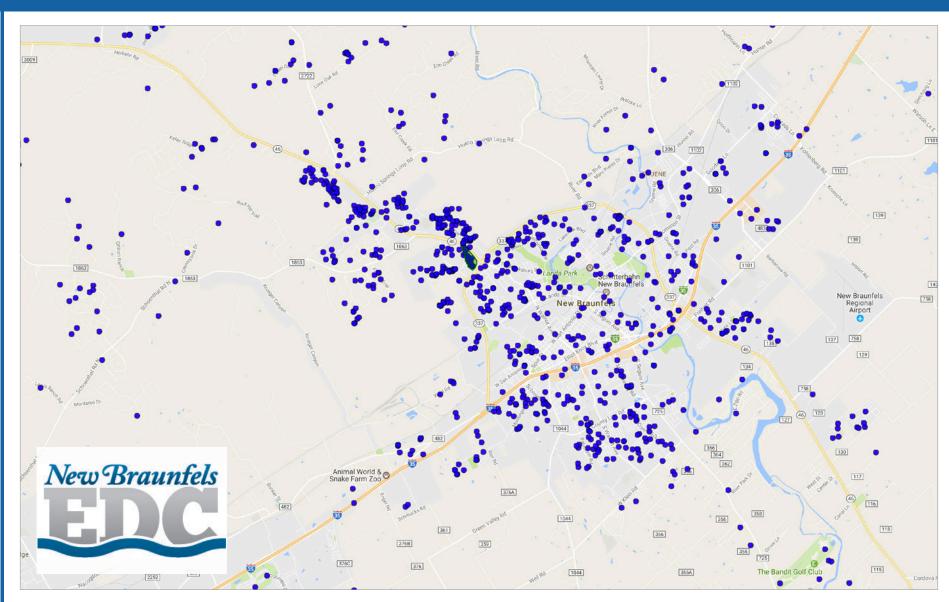

# CELLPHONE USER SURVEY MAY 2017

New Braunfels, Texas

Prepared for Greater New Braunfels Chamber of Commerce May 2017

3+ VISITS

Heat Map

**CONTACT** 

Pin Map

**CONTACT** 