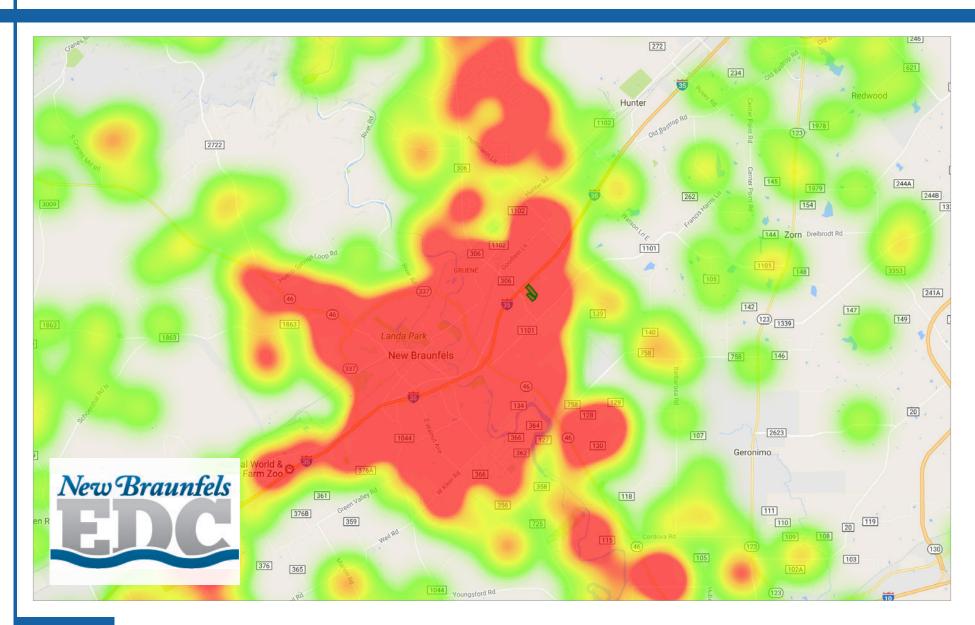

# LOOP 337 - LUNCH (11 AM-2 PM)

New Braunfels, Texas

Heat Map

**CONTACT** 

3+ VISITS

Pin Map

CONTACT

# LOOP 337 - LUNCH (11 AM-2 PM)

New Braunfels, Texas

Heat Map

CONTACT

# LOOP 337 - LUNCH (11 AM-2 PM)

New Braunfels, Texas

Pin Map

**CONTACT** 

1+ VISITS

Heat Map

CONTACT

1+ VISITS