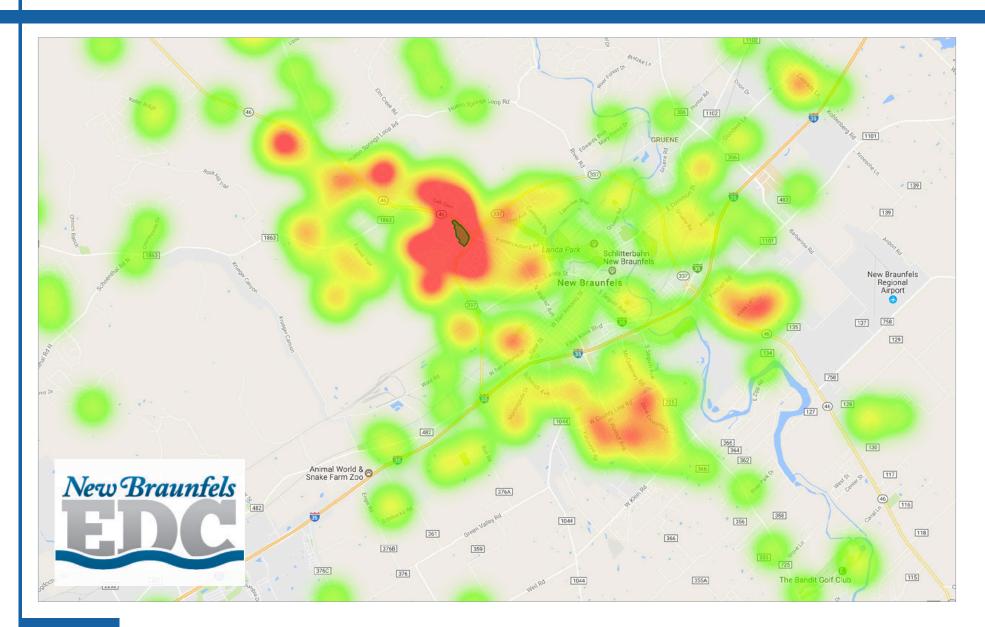

# CELLPHONE USER SURVEY MAY 2017

New Braunfels, Texas

Prepared for Greater New Braunfels Chamber of Commerce May 2017

3+ VISITS

Heat Map

**CONTACT** 

Pin Map

**CONTACT** 