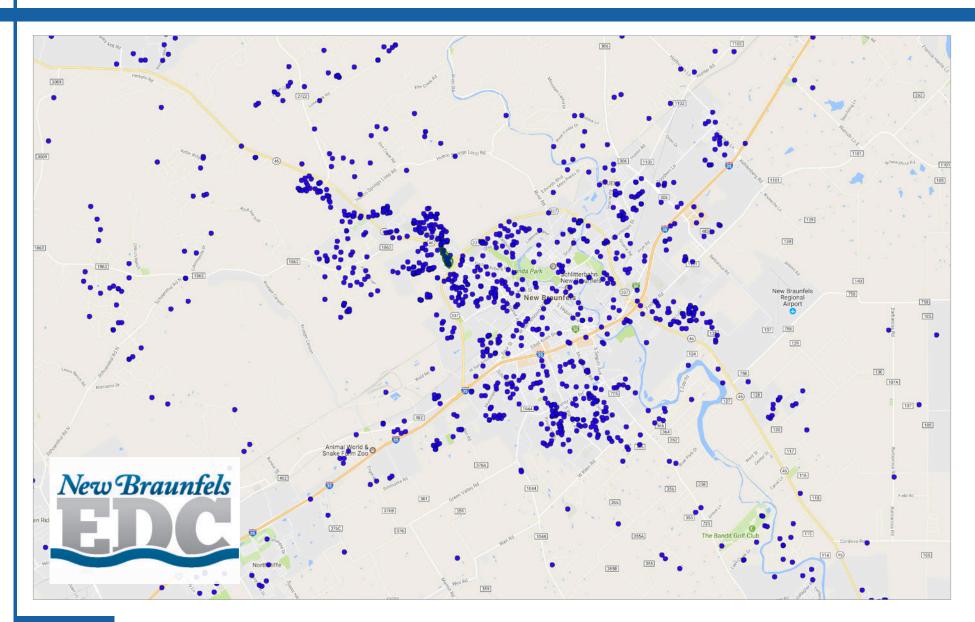

# LOOP 337 - LUNCH (11 AM-2 PM)

New Braunfels, Texas

Heat Map

**CONTACT** 

3+ VISITS

Pin Map

CONTACT

# LOOP 337 - LUNCH (11 AM-2 PM)

New Braunfels, Texas

Pin Map

**CONTACT** 

1+ VISITS

Heat Map

CONTACT

1+ VISITS

Pin Map

**CONTACT** 

Heat Map

**CONTACT** 

Pin Map

CONTACT