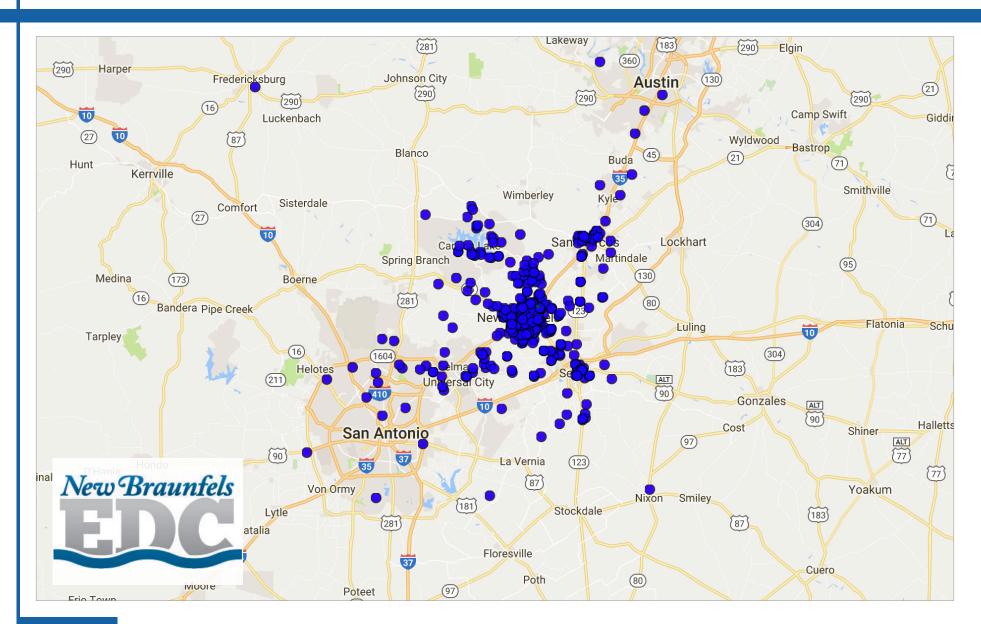

# LOOP 337 - LUNCH (11 AM-2 PM)

New Braunfels, Texas

Heat Map

**CONTACT** 

3+ VISITS

Pin Map

CONTACT

# LOOP 337 - LUNCH (11 AM-2 PM)

New Braunfels, Texas

Heat Map

CONTACT

# LOOP 337 - LUNCH (11 AM-2 PM)

New Braunfels, Texas

Pin Map

**CONTACT** 

1+ VISITS

Heat Map

CONTACT

1+ VISITS

Pin Map

**CONTACT** 

Heat Map

**CONTACT** 

Pin Map

CONTACT