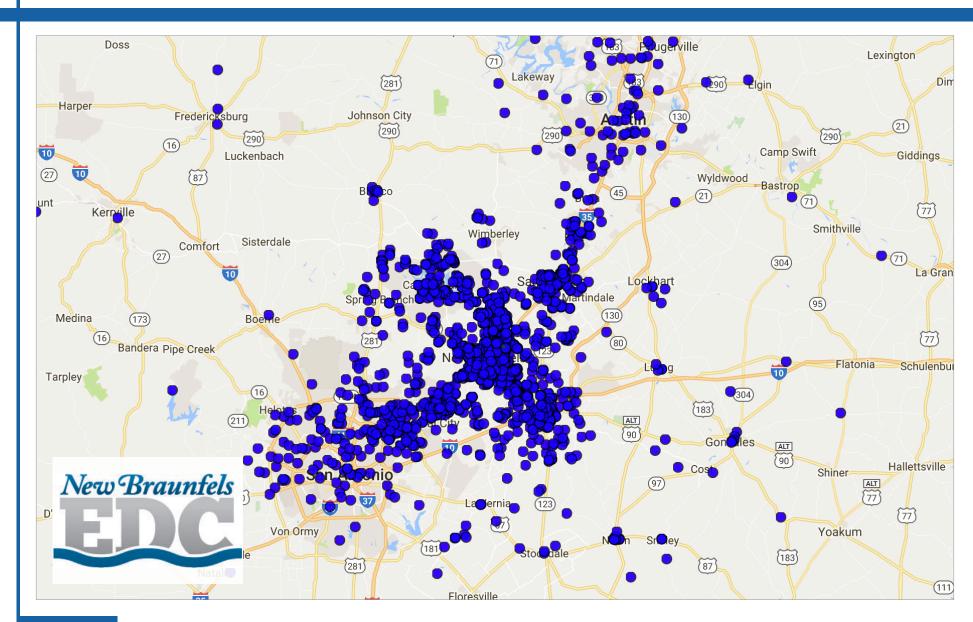

# CELLPHONE USER SURVEY MAY 2017

New Braunfels, Texas

Prepared for Greater New Braunfels Chamber of Commerce May 2017

3+ VISITS

Heat Map

**CONTACT** 

Pin Map

**CONTACT** 