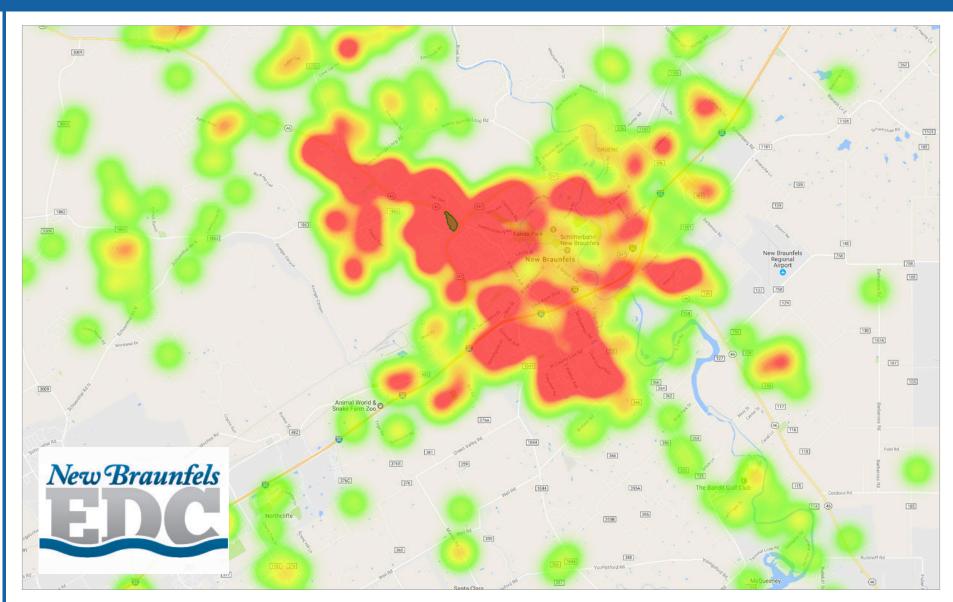

# CELLPHONE USER SURVEY MAY 2017

New Braunfels, Texas

Prepared for Greater New Braunfels Chamber of Commerce May 2017

3+ VISITS

Heat Map

**CONTACT** 

Pin Map

**CONTACT** 