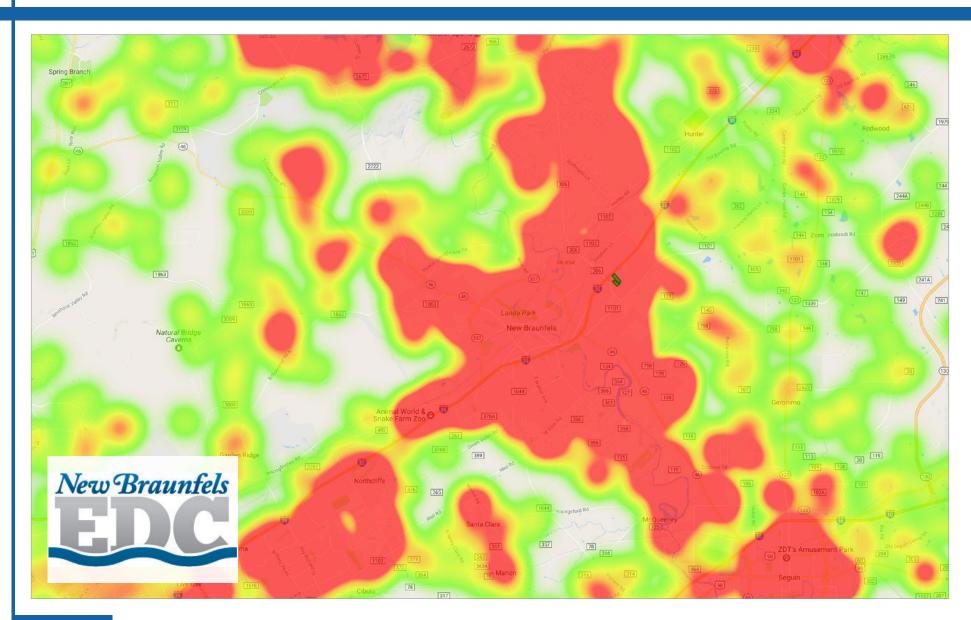

# CELLPHONE USER SURVEY MAY 2017

New Braunfels, Texas

Prepared for Greater New Braunfels Chamber of Commerce May 2017

3+ VISITS

Heat Map

**CONTACT** 

Pin Map

**CONTACT** 