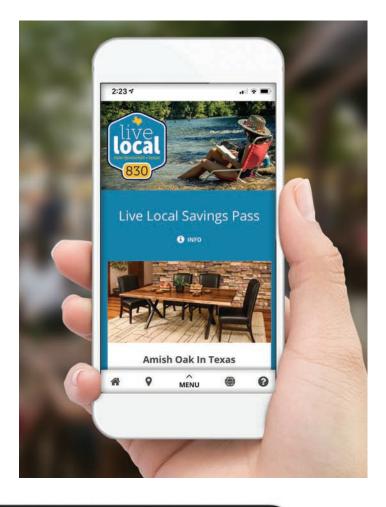

### Bandwango

#### Live Local Campaign

- » 85 company registrations
- » 251 user activations
- » 41 coupon redemptions