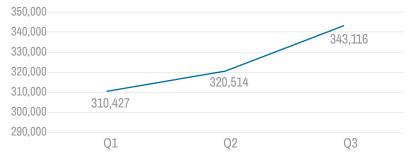

#### Social Media Overview: Year-to-date follower increase: 10.53%

|           |             | APRIL      |                    |             | MAY        |                    | JUNE        |            |                    |  |
|-----------|-------------|------------|--------------------|-------------|------------|--------------------|-------------|------------|--------------------|--|
| _         | IMPRESSIONS | ENGAGEMENT | TOTAL<br>FOLLOWERS | IMPRESSIONS | ENGAGEMENT | TOTAL<br>FOLLOWERS | IMPRESSIONS | ENGAGEMENT | TOTAL<br>FOLLOWERS |  |
| Facebook  | 1,447,500   | 113,884    | 285,289            | 1,654,564   | 100,334    | 291,624            | 1,362,614   | 103,645    | 304,345            |  |
| Instagram | 101,550     | 4,775      | 30,539             | 145,636     | 5,265      | 31,081             | 68,100      | 1,106      | 31,608             |  |
| Twitter   | 14,546      | 581        | 7,219              | 20,016      | 548        | 7,217              | 9,962       | 360        | 7,167              |  |
| Total     | 1,563,596   | 119,240    | 323,047            | 1,820,216   | 106,147    | 329,922            | 1,440,676   | 105,111    | 343,120            |  |