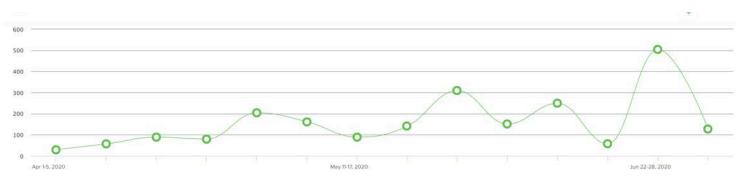

#### Live Local Campaign

- » 85 company registrations
- » 251 user activations
- » 41 coupon redemptions