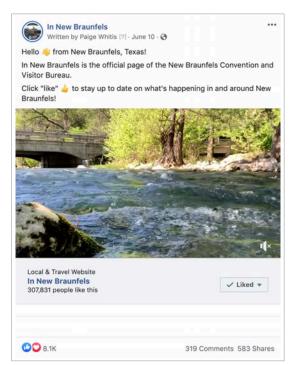

#### **Total Social Media Followers**

The Guadalupe River post heard 'round the world! Over 2,700,000 impressions and 17,846 shares... and still going!

This video had a lasting impact – this post was used for ads in Q3 and the engagement rate for paid ads was up 383%. Nearly 1 out of every 2 impressions resulted in an engagement with an ad.