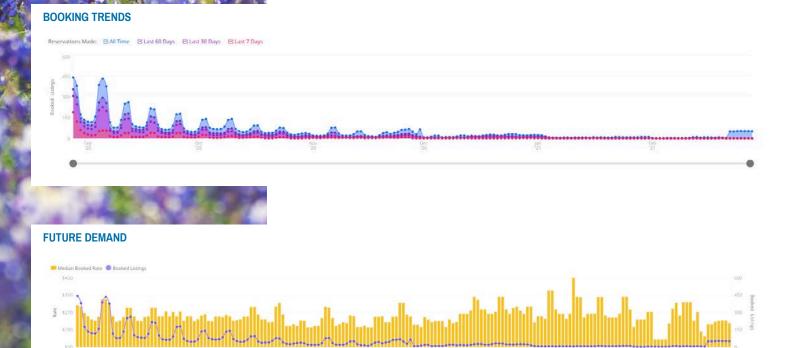

COVID-19 had a major effect on the City of New Braunfels hotel occupancy room revenue collections. April hotel occupancy tax collections posted down 79.6%, May collections posted down 43.6%, and June posted down 37.7%. This follows the March hotel occupancy tax numbers being down 45.5%. The fiscal year began with a very encouraging increase of 14.9% over 2019 for October through February. The losses year to date are hovering at a 38% loss.

Since the start of COVID-19, canceled bookings at the New Braunfels Convention Center reflect a \$233,092.81 loss in rental revenue. The Fall/Winter promotions program for tourism and health safety via CARES Act funding that City Council recently passed will bolster a struggling hospitality and tourism segment. We appreciate your support and will be happy to respond to any questions or appear before city council if you so desire regarding this report.