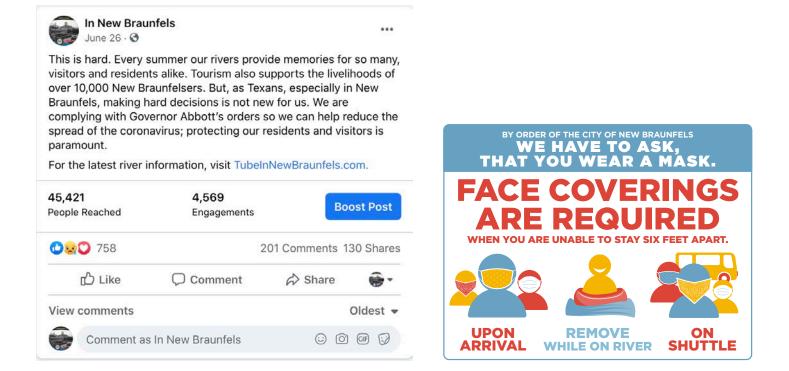

#### Splash Safely Campaign

Updated TubeInNewBraunfels.com to reflect mask rules along with a calendar showing limited capacity dates at City Parks. Launched the day before Governor Abbott ordered outfitters to close.

#### GUADALUPE RIVER RULES

Our rivers are open, but with limited capacity on weekends. Please plan ahead, have fun and splash safely. On weekends, river access will only be available through local river outfitters with the purchase of a tube rental. Private equipment will only be allowed through Prince Solms Park and Hinman Island on weekends. New Braunfels Resident River Pass holders will continue their regular access.

|               |                          |            |                     | SUN | MON | TUE | WED | THU | FRI | SAT |
|---------------|--------------------------|------------|---------------------|-----|-----|-----|-----|-----|-----|-----|
| SPLASH SAFELY |                          |            | JUNE                | 21  | 22  | 23  | 24  | 25  | 26  | 27  |
| FACE COVERING |                          |            | JULY                | 28  | 29  | 30  | 1   | 2   | 3   | 4   |
|               |                          |            |                     | 5   | 6   | 7   | 8   | 9   | 10  | 11  |
|               |                          |            | LIMITED<br>CAPACITY | 12  | 13  | 14  | 15  | 16  | 17  | 18  |
|               |                          |            |                     | 19  | 20  | 21  | 22  | 23  | 24  | 25  |
| UPON ARRIVAL  | REMOVE<br>WHILE ON RIVER | ON SHUTTLE | AUG                 | 26  | 27  | 28  | 29  | 30  | 1   | 2   |

River outfitters are working hard to ensure a safe environment for everyone. Face masks are required in order to adhere to the city ordinance. On weekends, they will be operating at a limited capacity. To

### **COVID-19 Response**

Developed mask signage for local businesses

#### WHEN YOU ARE UNABLE TO STAY SIX FEET APART.

Created custom ZOOM backgrounds to promote New Braunfels while working from home