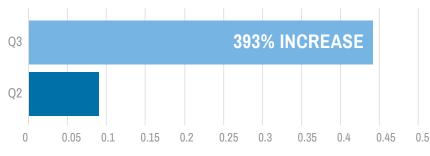

#### **Total Social Media Followers**

The Guadalupe River post heard 'round the world! Over 2,700,000 impressions and 17,846 shares... and still going!

This video had a lasting impact – this post was used for ads in Q3 and the engagement rate for paid ads was up 383%. Nearly 1 out of every 2 impressions resulted in an engagement with an ad.