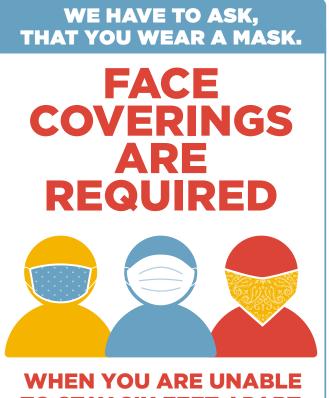

### **COVID-19 Response**

Developed mask signage for local businesses

#### WHEN YOU ARE UNABLE TO STAY SIX FEET APART.

Created custom ZOOM backgrounds to promote New Braunfels while working from home