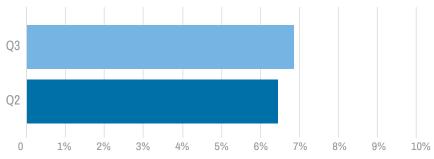

#### Social Media Overview: Year-to-date follower increase: 10.53%

|           |             | APRIL      |                    |             | MAY        |                    | JUNE        |            |                    |  |
|-----------|-------------|------------|--------------------|-------------|------------|--------------------|-------------|------------|--------------------|--|
| _         | IMPRESSIONS | ENGAGEMENT | TOTAL<br>FOLLOWERS | IMPRESSIONS | ENGAGEMENT | TOTAL<br>FOLLOWERS | IMPRESSIONS | ENGAGEMENT | TOTAL<br>FOLLOWERS |  |
| Facebook  | 1,447,500   | 113,884    | 285,289            | 1,654,564   | 100,334    | 291,624            | 1,362,614   | 103,645    | 304,345            |  |
| Instagram | 101,550     | 4,775      | 30,539             | 145,636     | 5,265      | 31,081             | 68,100      | 1,106      | 31,608             |  |
| Twitter   | 14,546      | 581        | 7,219              | 20,016      | 548        | 7,217              | 9,962       | 360        | 7,167              |  |
| Total     | 1,563,596   | 119,240    | 323,047            | 1,820,216   | 106,147    | 329,922            | 1,440,676   | 105,111    | 343,120            |  |