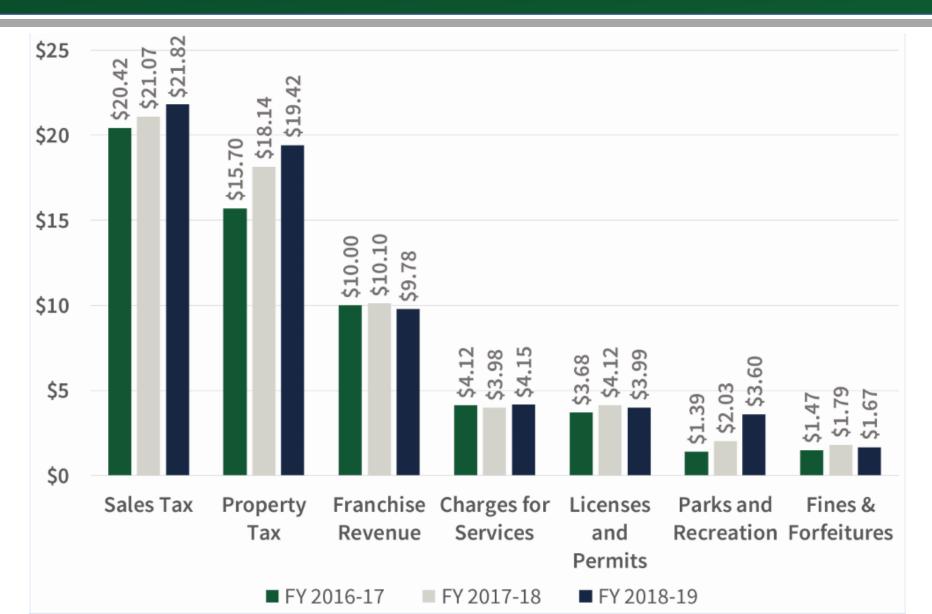

ext 10 years. Assumes regional growth trend continues. Benchmarks for New Braunfels \* include communities of Round Rock, San Marcos, and Georgetown, Texas.
 \*\*\*\* Assumes three percent annual growth rate years 2027-2040. Note: Projections should be updated with 2020 Census results.

#### **Growth - Residential**





1,388 Permits Issued

#### **Growth - Commercial**





73 Permits Issued

# Long Term Financial Planning













FY 2018-19 to FY 2022-23 FINANCIAL FORECAST

# FY 2018-19 Adopted Budget





Balanced Budget



Maintained Property Tax Rate



Balanced among many priorities



Used a Variety of Funding Sources

## **Budget Goals**





## Total Budgeted Expenditures





All Funds Total: \$146,877,233

#### **General Fund Revenues**





#### **Growth in Revenues**





#### Sales Tax Revenue Trends





# **Growth in Appraised Value**



#### **Total Certified Values**



#### **Growth Taxable Value**



#### Growth in Taxable Value - New vs. Existing



#### **FY 2018-19 Tax Rate**



### 48.822¢

#### **Equal to Last Year's Total Rate**

**Maintenance and** 

**Operations Portion:** 

27.837¢

**Interest and Sinking** 

**Portion:** 

20.985¢

## **Comparator Cities Tax Rates**



#### Tax Rate Comparison



FY 2017-18 Adopted Tax Rate

FY 2018-19 Proposed Tax Rate

## **General Fund Expenditures**





#### Your Tax Dollar

In General Fund Services



Infrastructure \$.11 Quality of Life \$.15

Public Safety \$.56 Growth & Development \$.05

Effective Management \$.13



# **Budget Goals**







# Projects & Partnerships

# **TxDOT Loop 337 Project