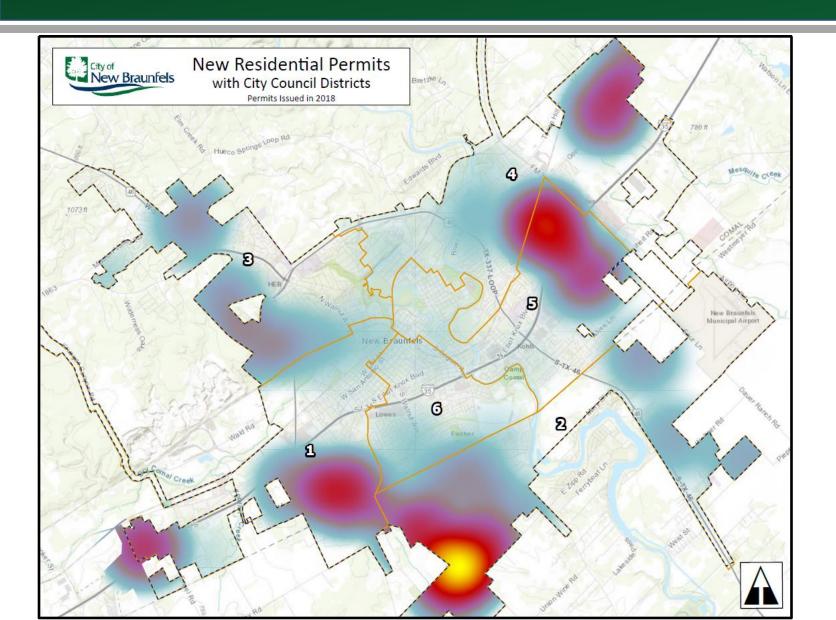

ected population 2030***                     | 154,893 |
| Projected population 2040***                     | 208,163 |
| Total projected population growth 2020-2040      | 113,892 |
| Average people per household                     | 2.78    |
| Estimated new homes needed to accommodate growth | 54,109  |

U.S. Census Bureau May 24, 2018 population estimater https://www.census.gov/newsroom/press-releases/2019/estimates-cities.html.
 Six percent annual growth rate for the next 10 years. Assumes regional growth trend continues. Benchmarks for New Braunfels \* include communities of Round Rock, San Marcos, and Georgetown, Texas.
 \*\*\*\* Assumes three percent annual growth rate years 2027-2040. Note: Projections should be updated with 2020 Census results.

#### **Growth - Residential**





1,388 Permits Issued

#### **Growth - Commercial**





73 Permits Issued

# Long Term Financial Planning













FY 2018-19 to FY 2022-23 FINANCIAL FORECAST

# FY 2018-19 Adopted Budget





Balanced Budget



Maintained Property Tax Rate



Balanced among many priorities



Used a Variety of Funding Sources

## **Budget Goals**





## Total Budgeted Expenditures





All Funds Total: \$146,877,233

#### **General Fund Revenues**





#### **Growth in Revenues**





#### Sales Tax Revenue Trends





# **Growth in Appraised Value**



#### **Total Certified Values**



#### **Growth Taxable Value**



#### Growth in Taxable Value - New vs. Existing



#### **FY 2018-19 Tax Rate**



### 48.822¢

#### **Equal to Last Year's Total Rate**

**Maintenance and** 

**Operations Portion: