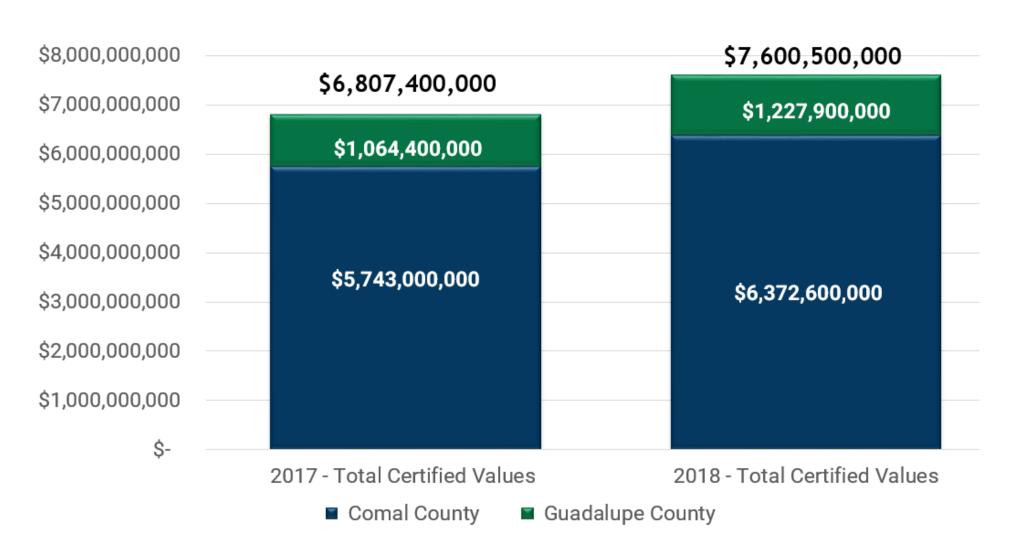

s of Round Rock, San Marcos, and Georgetown, Texas.
 \*\*\*\* Assumes three percent annual growth rate years 2027-2040. Note: Projections should be updated with 2020 Census results.

#### **Growth - Residential**





1,388 Permits Issued

#### **Growth - Commercial**





73 Permits Issued

# Long Term Financial Planning













FY 2018-19 to FY 2022-23 FINANCIAL FORECAST

# FY 2018-19 Adopted Budget





Balanced Budget



Maintained Property Tax Rate



Balanced among many priorities



Used a Variety of Funding Sources

## **Budget Goals**





## Total Budgeted Expenditures





All Funds Total: \$146,877,233

#### **General Fund Revenues**





#### **Growth in Revenues**





#### Sales Tax Revenue Trends





# **Growth in Appraised Value**



#### **Total Certified Values**



#### **Growth Taxable Value**



#### Growth in Taxable Value - New vs. Existing



#### **FY 2018-19 Tax Rate**



### 48.822¢

#### **Equal to Last Year's Total Rate**

**Maintenance and** 

**Operations Portion:** 

27.837¢

**Interest and Sinking** 

**Portion:** 

20.985¢

## **Comparator Cities Tax Rates**



#### Tax Rate Comparison



FY 2017-18 Adopted Tax Rate

FY 2018-19 Proposed Tax Rate

## **General Fund Expenditures**





#### Your Tax Dollar

In General Fund Services



Infrastructure \$.11 Quality of Life \$.15

Public Safety \$.56 Growth & Development \$.05

Effective Management \$.13



# **Budget Goals**







# Projects & Partnerships

# **TxDOT Loop 337 Project**





# TxDOT San Antonio St. Bridge State City



# Westside Pedestrian Upgrades State City





### *