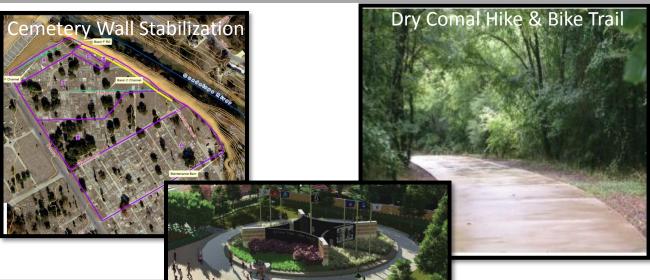

#### Projects Still in Preliminary Design:

- Barbarosa Rd: FM 1101 to Alves Ln.
- Goodwin Lane/Conrads Lane
- Kohlenberg Rd: IH35 to FM 1101

Klein Road - Phase 2

Transportation **Matching Funds** 

North/South Collector

Citywide Streets & Sidewalks