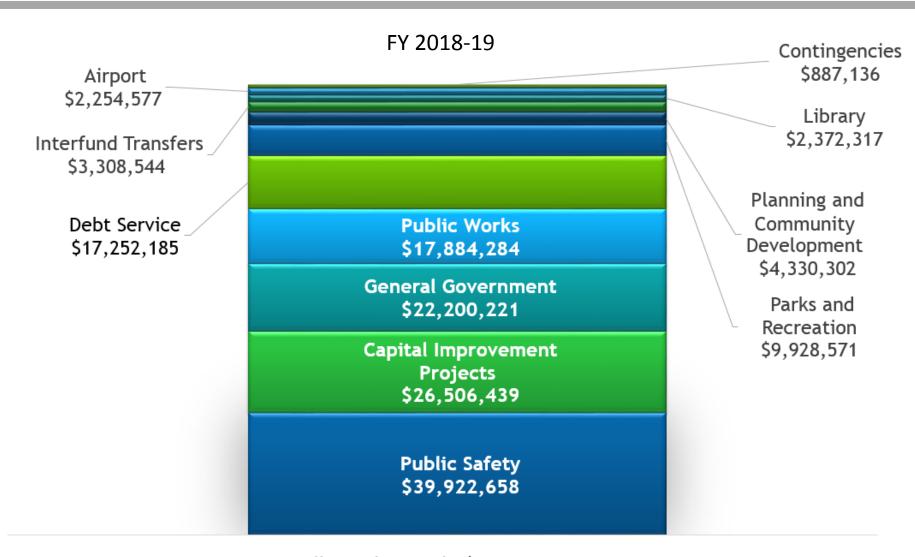

sus.gov/newsroom/press-releases/2019/estimates-cities.html.
 Six percent annual growth rate for the next 10 years. Assumes regional growth trend continues. Benchmarks for New Braunfels \* include communities of Round Rock, San Marcos, and Georgetown, Texas.
 \*\*\*\* Assumes three percent annual growth rate years 2027-2040. Note: Projections should be updated with 2020 Census results.

#### **Growth - Residential**





1,388 Permits Issued

#### **Growth - Commercial**





73 Permits Issued

# Long Term Financial Planning













FY 2018-19 to FY 2022-23 FINANCIAL FORECAST

# FY 2018-19 Adopted Budget





Balanced Budget



Maintained Property Tax Rate



Balanced among many priorities



Used a Variety of Funding Sources

## **Budget Goals**





## Total Budgeted Expenditures





All Funds Total: \$146,877,233

#### **General Fund Revenues**





#### **Growth in Revenues**





#### Sales Tax Revenue Trends





# **Growth in Appraised Value**



#### **Total Certified Values**



#### **Growth Taxable Value**



#### Growth in Taxable Value - New vs. Existing



#### **FY 2018-19 Tax Rate**



### 48.822¢

#### **Equal to Last Year's Total Rate**

**Maintenance and** 

**Operations Portion:** 

27.837¢

**Interest and Sinking** 

**Portion:** 

20.985¢

## **Comparator Cities Tax Rates**



#### Tax Rate Comparison



FY 2017-18 Adopted Tax Rate

FY 2018-19 Proposed Tax Rate

## **General Fund Expenditures**





#### Your Tax Dollar

In General Fund Services



Infrastructure \$.11 Quality of Life \$.15

Public Safety \$.56 Growth & Development \$.05

Effectiv