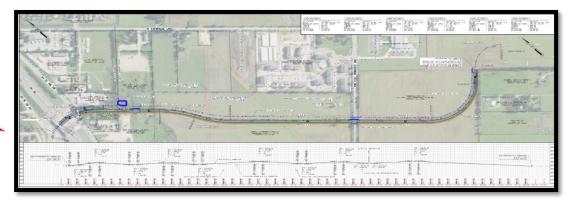

ips 11,383 Members

NEW BRAUNFELS 2013 BOND PROGRAM

### **Alves Lane**







Project Completion Fall/Winter 2020



# Solms/Morningside/Rueckle





Project Completion Fall/Winter 2020

NEW BRAUNFELS 2013 BOND PROGRAM

### Klein Rd. – Phase 1







## Live Oak/Katy Improvements











# Streets, Streets & More Streets State City



### Planning for the Future



#### **Envision New Braunfels**











S. CASTELL AVE. - VISIONING PLAN

PERs for Road Projects

Transit Study



Airport Master Plan Update



Proposed 2019 Bond Program



# Proposed 2019 Bond Program State City



#### Projects Still in Preliminary Design:

- Barbarosa Rd: FM 1101 to Alves Ln.
- Goodwin Lane/Conrads Lane
- Kohlenberg Rd: IH35 to FM 1101



Klein Road - Phase 2





Transportation **Matching Funds** 



North/South Collector

Citywide Streets & Sidewalks

# Proposed 2019 Bond Program State City

















# Proposed 2019 Bond Program State City

















Westside Community Center

### **Questions?**