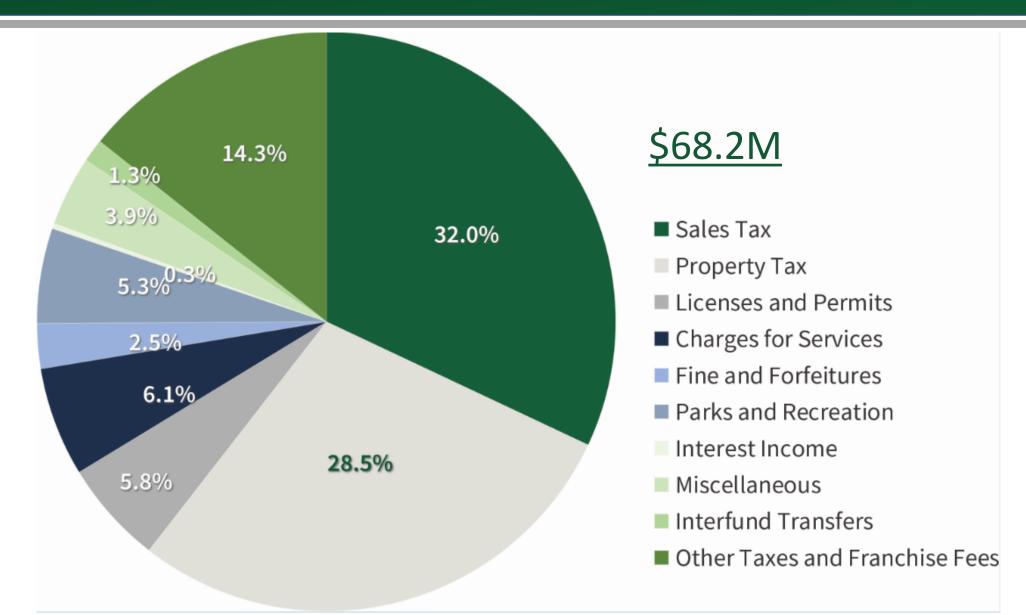

cent annual growth rate for the next 10 years. Assumes regional growth trend continues. Benchmarks for New Braunfels \* include communities of Round Rock, San Marcos, and Georgetown, Texas.
 \*\*\*\* Assumes three percent annual growth rate years 2027-2040. Note: Projections should be updated with 2020 Census results.

#### **Growth - Residential**





1,388 Permits Issued

#### **Growth - Commercial**





73 Permits Issued

# Long Term Financial Planning













FY 2018-19 to FY 2022-23 FINANCIAL FORECAST

# FY 2018-19 Adopted Budget





Balanced Budget



Maintained Property Tax Rate



Balanced among many priorities



Used a Variety of Funding Sources

## **Budget Goals**





## Total Budgeted Expenditures





All Funds Total: \$146,877,233

#### **General Fund Revenues**





#### **Growth in Revenues**





#### Sales Tax Revenue Trends





# **Growth in Appraised Value**



#### **Total Certified Values**



#### **Growth Taxable Value**



#### Growth in Taxable Value - New vs. Existing



#### **FY 2018-19 Tax Rate**



### 48.822¢

#### **Equal to Last Year's Total Rate**

**Maintenance and** 

**Operations Portion:** 

27.837¢

**Interest and Sinking** 

**Portion:** 

20.985¢

## **Comparator Cities Tax Rates**



#### Tax Rate Comparison



FY 2017-18 Adopted Tax Rate

FY 2018-19 Proposed Tax Rate

## **General Fund Expenditures**





#### Your Tax Dollar

In General Fund Services



Infrastructure \$.11 Quality of Life \$.15

Public Safety \$.56 Growth & Development \$.05

Effective Management \$.13



# **Budget Goals**







# Projects & Partner