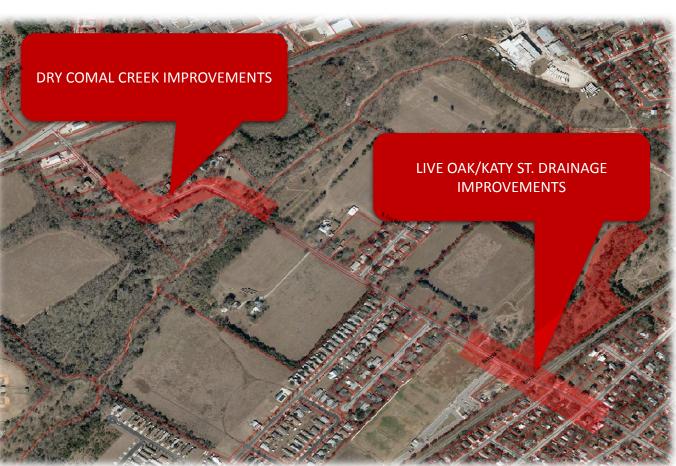

uality of Life \$.15

Public Safety \$.56 Growth & Development \$.05

Effective Management \$.13



# **Budget Goals**







# Projects & Partnerships

# **TxDOT Loop 337 Project**





# TxDOT San Antonio St. Bridge State City



# Westside Pedestrian Upgrades State City





### **NBISD Middles School Fields**













(SM Emgineenting Associates and consultation of the consultation o



ONTERON TO THE STATE OF THE STA



#### **Downtown Sidewalks**











### Das Rec















5,079 Memberships 11,383 Members

NEW BRAUNFELS 2013 BOND PROGRAM

### **Alves Lane**







Project Completion Fall/Winter 2020



# Solms/Morningside/Rueckle





Project Completion Fall/Winter 2020

NEW BRAUNFELS 2013 BOND PROGRAM

### Klein Rd. – Phase 1







## Live Oak/Katy Improvements











# Streets, Streets & More Streets State City



### Planning for the Future



#### **Envision New Braunfels**











S. CASTELL AVE. - VISIONING PLAN

PERs for Road Projects

Transit Study



Airport Master Plan Update



Proposed 2019 Bond Program



# Proposed 2019 Bond Program State City



#### Projects Still in Preliminary Design:

- Barbarosa Rd: FM 1101 to Alves Ln.
- Goodwin Lane/Conrads Lane
- Kohlenberg Rd: IH35 to FM 1101



Klein Road - Phase 2





Transportation **Matching Funds** 



North/South Collector

Citywide Streets & Sidewalks

# Proposed 2019 Bond Program State City

















# Proposed 2019 Bond Program State City

















Westside Community Center

### **Questions?**