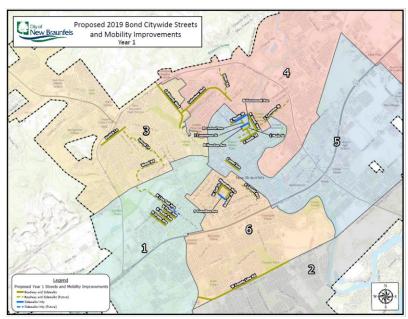

# Proposed 2019 Bond Program State City

#### Projects Still in Preliminary Design:

- Barbarosa Rd: FM 1101 to Alves Ln.
- Goodwin Lane/Conrads Lane
- Kohlenberg Rd: IH35 to FM 1101

Klein Road - Phase 2

Transportation **Matching Funds** 

North/South Collector

Citywide Streets & Sidewalks

# Proposed 2019 Bond Program State City

Westside Community Center