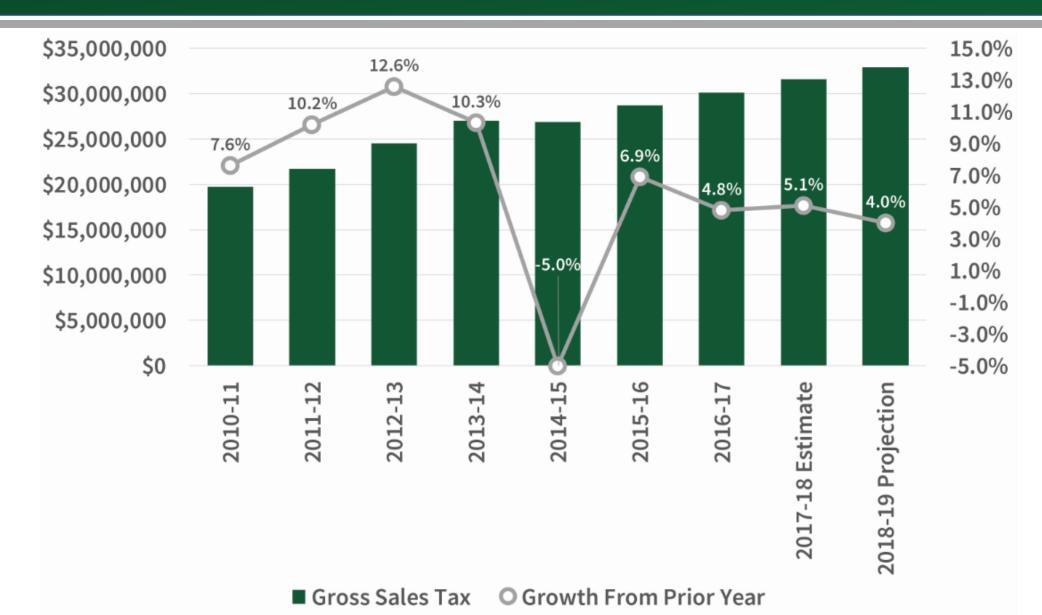

th trend continues. Benchmarks for New Braunfels \* include communities of Round Rock, San Marcos, and Georgetown, Texas.
 \*\*\*\* Assumes three percent annual growth rate years 2027-2040. Note: Projections should be updated with 2020 Census results.

#### **Growth - Residential**





1,388 Permits Issued

#### **Growth - Commercial**





73 Permits Issued

# Long Term Financial Planning













FY 2018-19 to FY 2022-23 FINANCIAL FORECAST

# FY 2018-19 Adopted Budget





Balanced Budget



Maintained Property Tax Rate



Balanced among many priorities



Used a Variety of Funding Sources

## **Budget Goals**





## Total Budgeted Expenditures





All Funds Total: \$146,877,233

#### **General Fund Revenues**





#### **Growth in Revenues**





#### Sales Tax Revenue Trends





# **Growth in Appraised Value**



#### **Total Certified Values**



#### **Growth Taxable Value**



#### Growth in Taxable Value - New vs. Existing



#### **FY 2018-19 Tax Rate**



### 48.822¢

#### **Equal to Last Year's Total Rate**

**Maintenance and** 

**Operations Portion:** 

27.837¢

**Interest and Sinking** 

**Portion:** 

20.985¢

## **Comparator Cities Tax Rates**



#### Tax Rate Comparison



FY 2017-18 Adopted Tax Rate

FY 2018-19 Proposed Tax Rate

## **General Fund Expenditures**





#### Your Tax Dollar

In General Fund Services



Infrastructure \$.11 Quality of Life \$.15

Public Safety \$.56 Growth & Development \$.05

Effective Management \$.13



# **Budget Goals**







# Projects & Partnerships

# **TxDOT Loop 337 Project**





# TxDOT San Antonio St. Bri