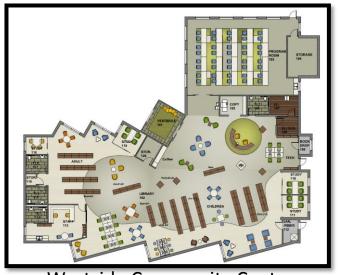

on Fall/Winter 2020

NEW BRAUNFELS 2013 BOND PROGRAM

### Klein Rd. – Phase 1







## Live Oak/Katy Improvements











# Streets, Streets & More Streets State City



### Planning for the Future



#### **Envision New Braunfels**











S. CASTELL AVE. - VISIONING PLAN

PERs for Road Projects

Transit Study



Airport Master Plan Update



Proposed 2019 Bond Program



# Proposed 2019 Bond Program State City



#### Projects Still in Preliminary Design:

- Barbarosa Rd: FM 1101 to Alves Ln.
- Goodwin Lane/Conrads Lane
- Kohlenberg Rd: IH35 to FM 1101



Klein Road - Phase 2





Transportation **Matching Funds** 



North/South Collector

Citywide Streets & Sidewalks

# Proposed 2019 Bond Program State City

















# Proposed 2019 Bond Program State City

















Westside Community Center

### **Questions?**