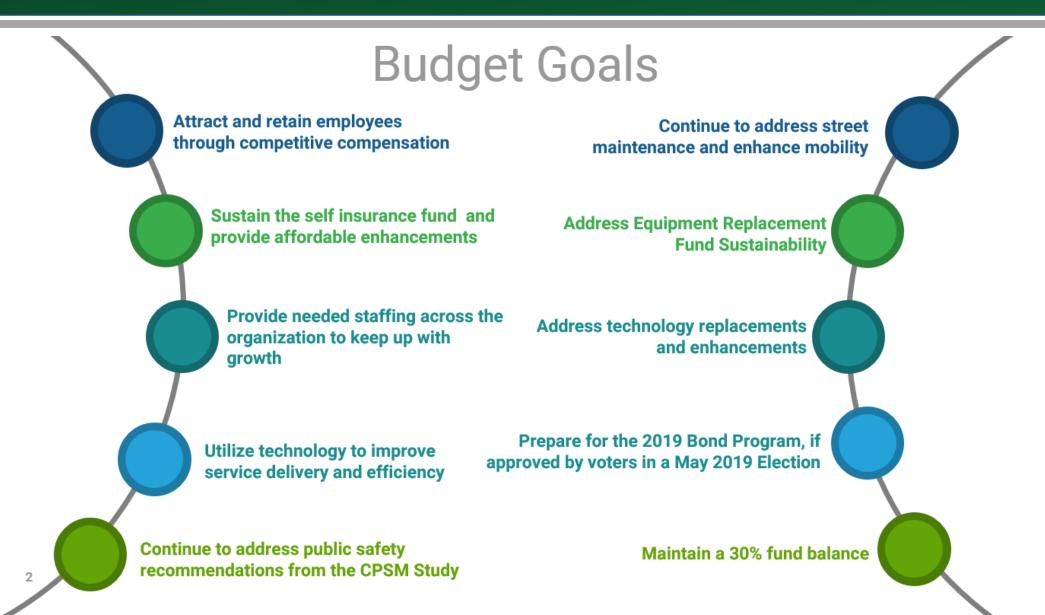

population estimater https://www.census.gov/newsroom/press-releases/2019/estimates-cities.html.
 Six percent annual growth rate for the next 10 years. Assumes regional growth trend continues. Benchmarks for New Braunfels \* include communities of Round Rock, San Marcos, and Georgetown, Texas.
 \*\*\*\* Assumes three percent annual growth rate years 2027-2040. Note: Projections should be updated with 2020 Census results.

#### **Growth - Residential**





1,388 Permits Issued

#### **Growth - Commercial**





73 Permits Issued

# Long Term Financial Planning













FY 2018-19 to FY 2022-23 FINANCIAL FORECAST

# FY 2018-19 Adopted Budget





Balanced Budget



Maintained Property Tax Rate



Balanced among many priorities



Used a Variety of Funding Sources

## **Budget Goals**





## Total Budgeted Expenditures





All Funds Total: \$146,877,233

#### **General Fund Revenues**





#### **Growth in Revenues**





#### Sales Tax Revenue Trends





# **Growth in Appraised Value**



#### **Total Certified Values**



#### **Growth Taxable Value**



#### Growth in Taxable Value - New vs. Existing



#### **FY 2018-19 Tax Rate**



### 48.822¢

#### **Equal to Last Year's Total Rate**

**Maintenance and** 

**Operations Portion:** 

27.837¢

**Interest and Sinking** 

**Portion:** 

20.985¢

## **Comparator Cities Tax Rates**



#### Tax Rate Comparison



FY 2017-18 Adopted Tax Rate

FY 2018-19 Proposed Tax Rate

## **General Fund Expenditures**





#### Your Tax Dollar

In General Fund Services



Infrastructure \$.11 Quality of Life \$.15

Public Safety \$.56