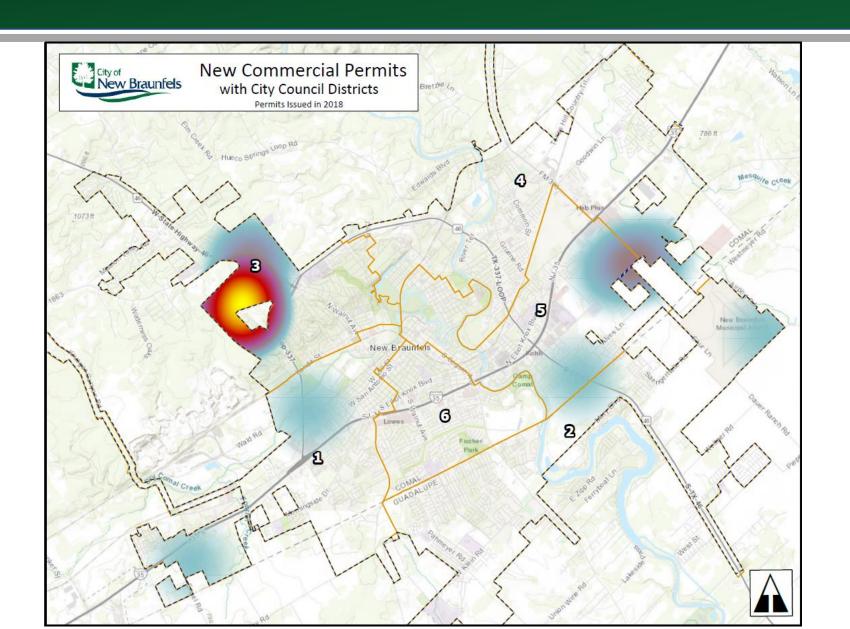

| Projected population 2040***                     | 208,163 |
| Total projected population growth 2020-2040      | 113,892 |
| Average people per household                     | 2.78    |
| Estimated new homes needed to accommodate growth | 54,109  |

U.S. Census Bureau May 24, 2018 population estimater https://www.census.gov/newsroom/press-releases/2019/estimates-cities.html.
 Six percent annual growth rate for the next 10 years. Assumes regional growth trend continues. Benchmarks for New Braunfels \* include communities of Round Rock, San Marcos, and Georgetown, Texas.
 \*\*\*\* Assumes three percent annual growth rate years 2027-2040. Note: Projections should be updated with 2020 Census results.

#### **Growth - Residential**





1,388 Permits Issued

#### **Growth - Commercial**





73 Permits Issued

# Long Term Financial Planning













FY 2018-19 to FY 2022-23 FINANCIAL FORECAST

# FY 2018-19 Adopted Budget





Balanced Budget



Maintained Property Tax Rate



Balanced among many priorities



Used a Variety of Funding Sources

## **Budget Goals**





## Total Budgeted Expenditures





All Funds Total: \$146,877,233

#### **General Fund Revenues**





#### **Growth in Revenues**





#### Sales Tax Revenue Trends





# **Growth in Appraised Value**



#### **Total Certified Values**



#### **Growth Taxable Value**



#### Growth in Taxable Value - New vs. Existing



#### **FY 2018-19 Tax Rate**



### 48.822¢

#### **Equal to Last Year's Total Rate**

**Maintenance and** 

**Operations Portion:** 

27.837¢

**Interest and Sinking** 

**Portion:**