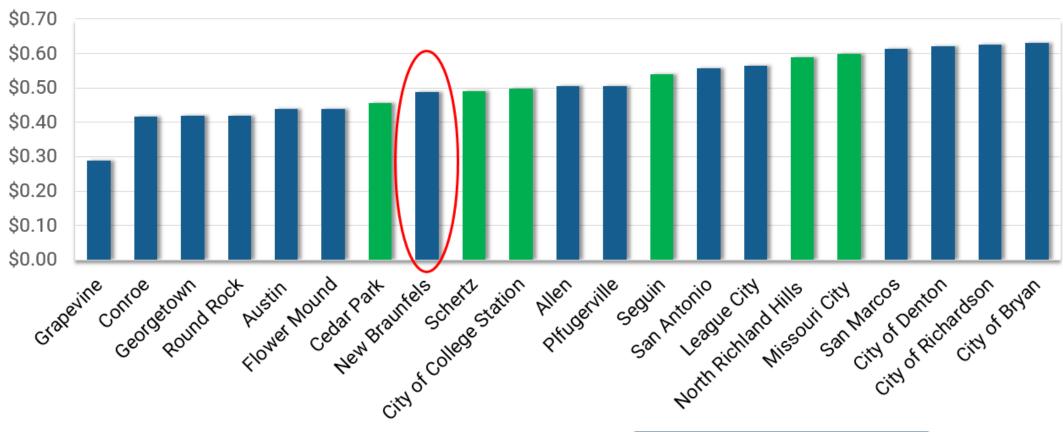

## **Comparator Cities Tax Rates**

#### Tax Rate Comparison

FY 2017-18 Adopted Tax Rate

FY 2018-19 Proposed Tax Rate