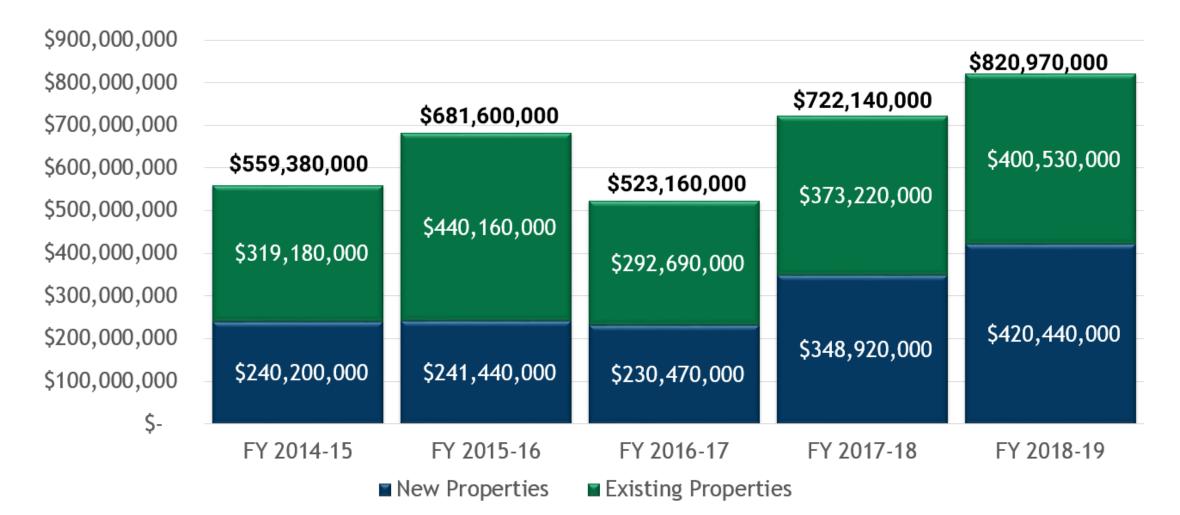

annual growth rate years 2027-2040. Note: Projections should be updated with 2020 Census results.

#### **Growth - Residential**





1,388 Permits Issued

#### **Growth - Commercial**





73 Permits Issued

# Long Term Financial Planning













FY 2018-19 to FY 2022-23 FINANCIAL FORECAST

# FY 2018-19 Adopted Budget





Balanced Budget



Maintained Property Tax Rate



Balanced among many priorities



Used a Variety of Funding Sources

## **Budget Goals**





## Total Budgeted Expenditures





All Funds Total: \$146,877,233

#### **General Fund Revenues**





#### **Growth in Revenues**





#### Sales Tax Revenue Trends





# **Growth in Appraised Value**



#### **Total Certified Values**



#### **Growth Taxable Value**



#### Growth in Taxable Value - New vs. Existing



#### **FY 2018-19 Tax Rate**



### 48.822¢

#### **Equal to Last Year's Total Rate**

**Maintenance and** 

**Operations Portion:** 

27.837¢

**Interest and Sinking** 

**Portion:** 

20.985¢

## **Comparator Cities Tax Rates**



#### Tax Rate Comparison



FY 2017-18 Adopted Tax Rate

FY 2018-19 Proposed Tax Rate

## **General Fund Expenditures**





#### Your Tax Dollar

In General Fund Services



Infrastructure \$.11 Quality of Life \$.15

Public Safety \$.56 Growth & Development \$.05

Effective Management \$.13



# **Budget Goals**







# Projects & Partnerships

# **TxDOT Loop 337 Project**





# TxDOT San Antonio St. Bridge State City



# Westside Pedestrian Upgrades State City





### **NBISD Middles School Fields**













(SM Emgineenting Associates and consulta