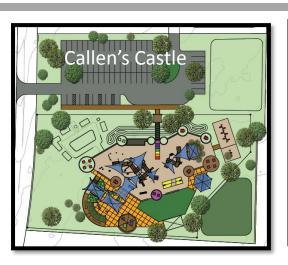

Fall/Winter 2020



# Solms/Morningside/Rueckle





Project Completion Fall/Winter 2020

NEW BRAUNFELS 2013 BOND PROGRAM

### Klein Rd. – Phase 1







## Live Oak/Katy Improvements











# Streets, Streets & More Streets State City



### Planning for the Future



#### **Envision New Braunfels**











S. CASTELL AVE. - VISIONING PLAN

PERs for Road Projects

Transit Study



Airport Master Plan Update



Proposed 2019 Bond Program



# Proposed 2019 Bond Program State City



#### Projects Still in Preliminary Design:

- Barbarosa Rd: FM 1101 to Alves Ln.
- Goodwin Lane/Conrads Lane
- Kohlenberg Rd: IH35 to FM 1101



Klein Road - Phase 2





Transportation **Matching Funds** 



North/South Collector

Citywide Streets & Sidewalks

# Proposed 2019 Bond Program State City

















# Proposed 2019 Bond Program State City

















Westside Community Center

### **Questions?**