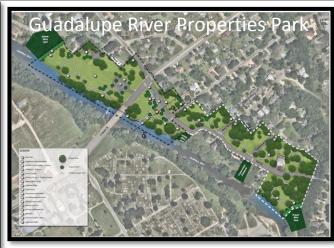

#### Projects Still in Preliminary Design:

- Barbarosa Rd: FM 1101 to Alves Ln.
- Goodwin Lane/Conrads Lane
- Kohlenberg Rd: IH35 to FM 1101

Klein Road - Phase 2

Transportation **Matching Funds** 

North/South Collector

Citywide Streets & Sidewalks