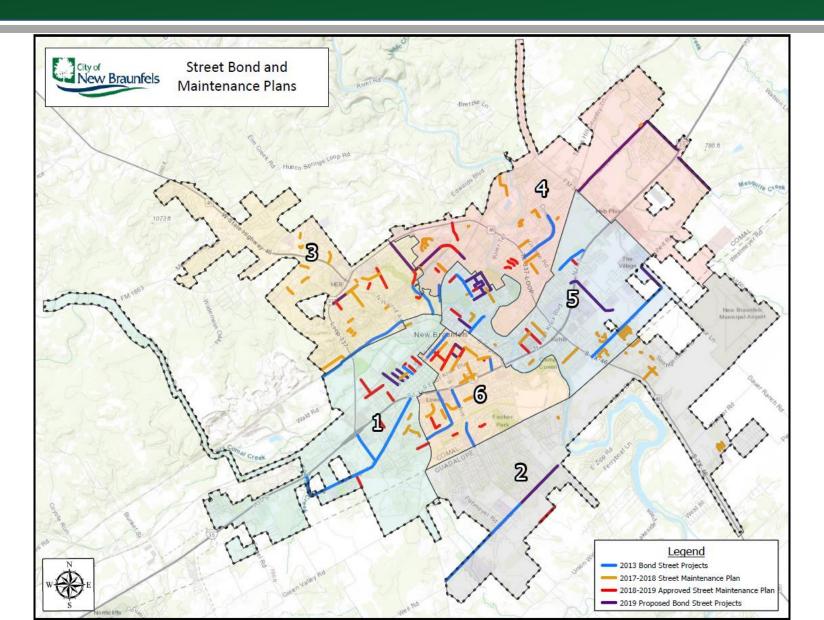

### Planning for the Future

#### **Envision New Braunfels**

S. CASTELL AVE. - VISIONING PLAN

PERs for Road Projects

Transit Study

Airport Master Plan Update

Proposed 2019 Bond Program

# Proposed 2019 Bond Program State City

#### Projects Still in Preliminary Design:

- Barbarosa Rd: FM 1101 to Alves Ln.
- Goodwin Lane/Conrads Lane
- Kohlenberg Rd: IH35 to FM 1101

Klein Road - Phase 2

Transportation **Matching Funds** 

North/South Collector

Citywide Streets & Sidewalks

# Proposed 2019 Bond Program State City

Westside Community Center