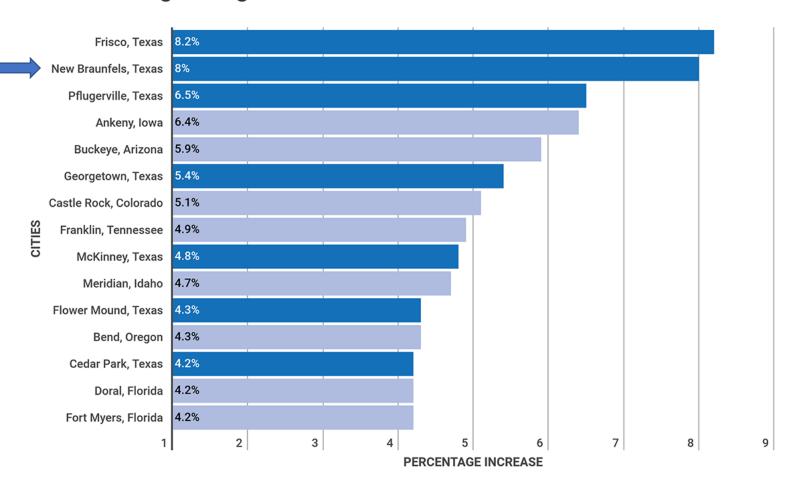

#### The fastest-growing cities in the U.S.

July 2017 Population Estimate (U.S. Census Bureau)

79,152

2nd

Fastest Growing City in the Nation

#### Growth

| Anticipating Future Growth in New Braunfels      |         |
|--------------------------------------------------|---------|
| Population 2017*                                 | 79,152  |
| Projected population 2020**                      | 94,271  |
| Projected population 2030***                     | 154,893 |
| Projected population 2040***                     | 208,163 |
| Total projected population growth 2020-2040      | 113,892 |
| Average people per household                     | 2.78    |
| Estimated new homes needed to accommodate growth | 54,109  |

U.S. Census Bureau May 24, 2018 population estimater https://www.census.gov/newsroom/press-releases/2019/estimates-cities.html.
 Six percent annual growth rate for the next 10 years. Assumes regional growth trend continues. Benchmarks for New Braunfels \* include communities of Round Rock, San Marcos, and Georgetown, Texas.
 \*\*\*\* Assumes three percent annual growth rate years 2027-2040. Note: Projections should be updated with 2020 Census results.