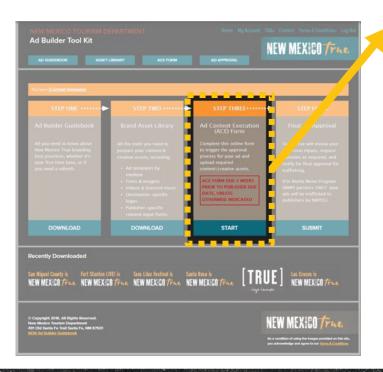

# STEP ONE: AD BUILDER GUIDEBOOK

What is your "True"?

When asking yourself this question, think about the following:

What is the authentic experience to be found my destination?

What can travelers discover?