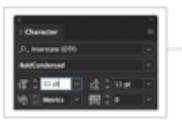

#### PRINT AND DIGITAL TYPOGRAPHY

There are three primary fonts used for all applications outside of digital; Interstate Bold Condensed, Universe 47 Light Condensed and Hand Test.

There are three primary fonts used for all web-based applications; Proxima Nova Extra Condensed Bold, Times Roman Regular and Times Italic.

#### Interstate Bold Condensed

ABCDEFGHIJKLMNOPQRSTUVWXYZ abcdefghijkImnopqrstuvwxyz 0123456789

BODY COPY FONT

Univers 47 Light Condensed

ABCDEFGHIJKLMNOPQRSTUVWXYZ abcdefghijklmnopqrstuvwxyz 0123456789

BODY COPY ITALIC FONT