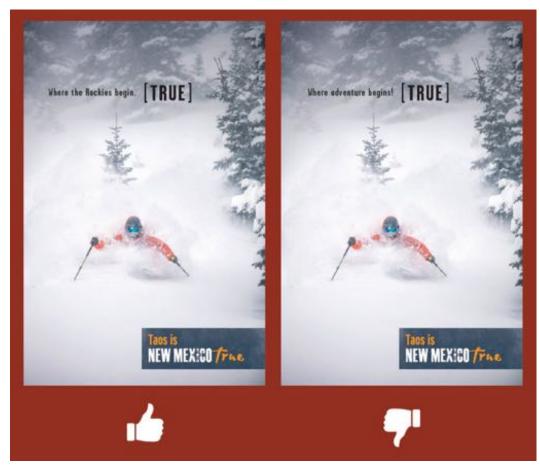

Land of Enchantment. [TRUE]

Sunny Days. Chile Nights. [TRUE]

Where quiet is a feeling. [TRUE]

Gridlessness. [TRUE]

Where culture shines brightly. [TRUE]

The headline must be a thoughtful [TRUE] statement that is unique to the destination.

#### TRUE HEADLINE "DO NOTS"

For consistency across all advertising, TRUE statements and headlines should adopt these guidelines.

## Red River Mardi Gras is where memories are made.

Don't include name of event or location in the headline.

# It's about the journey, not the destination.

Avoid clichés.

# Find adventures waiting for you. TRUE

Don't use commands—only use statements that you could respond "True" to.

# You will find stories told in stone. TRUE

Keep it concise. "Stories told in stone" packs more punch than a full sentence.

Focus on features or feelings that are unique to New Mexico.

Beautiful landscapes, rich culture, and fascinating history, all in a single place.