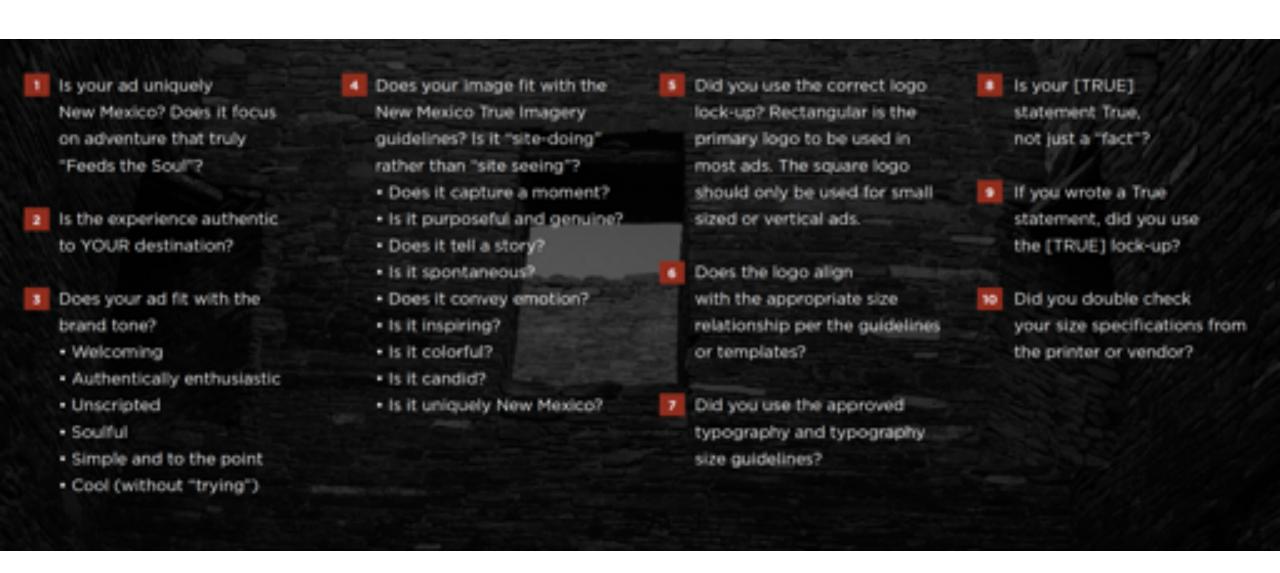

# STEP ONE: AD BUILDER GUIDEBOOK

What is your "True"?

When asking yourself this question, think about the following:

What is the authentic experience to be found my destination?

What can travelers discover?

What might be unexpected?

Where is the adventure in the experience? And not just outdoor adventure, but adventure that truly feeds the soul-going to a museum, visiting an art gallery, attending a cooking class, being part of a festival, seeing a cultural performance, etc.

How does the experience reflect the connectedness that is inherent in New Mexico-with the past, the land, your family and yourself?

It's best to show "site-doing" rather than "site-seeing" in your messaging.

Imagery should be rooted in clearly communicating our core criteria of endless discovery. It is expansive and rich. It encompasses movement and mobility. It is open, unencumbered, and free. It is human: purposeful, honest, and genuine. It is inspiring and provides a forward-looking perspective. Imagery should not be staged or overly posed, rigid, or impersonal.

Does it capture a moments?

Does it tell a story?

Is it uniquely New Mexican?

Is it spontaneous?

Is it inspiring?

Does it convey emotion?

- Captures a moment
- Soulful
- Inspiring
- Site-doing

- Unique to New Mexico
- Tells a story
- Soulful
- Candid

#### AD BUILDER CHECK LIST