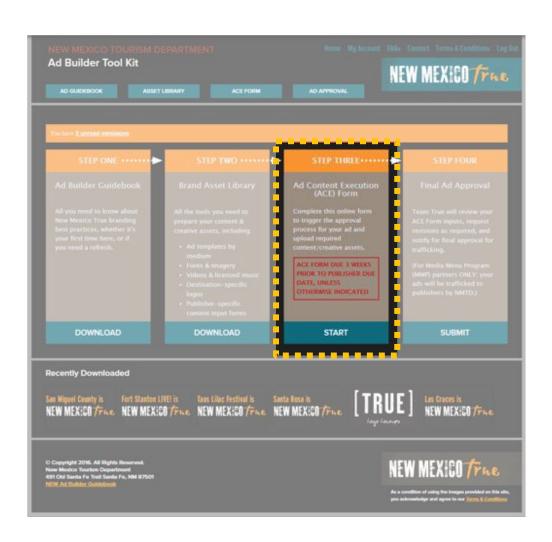

# STEP ONE: AD BUILDER GUIDEBOOK

What is your "True"?

When asking yourself this question, think about the following:

What is the authentic experience to be found my destination?

What can travelers discover?