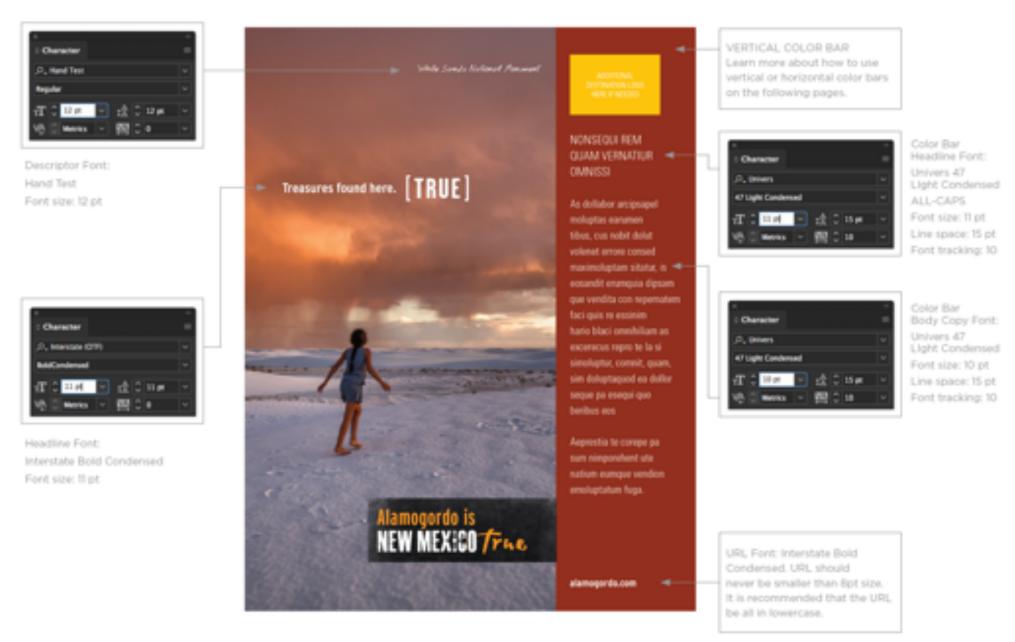

#### PRINT EXAMPLE

Click here to download print templates.

Descriptor Font: Hand Test
"Type Size is one point larger
than headline font size.
(ex. Headline is fipt size, so
Descriptor Font is 12pt size)

Headline Font: Interstate Bold Condensed

URL Font: Interstate Bold Condensed "URL should never be smaller than 8pt size. It is recommended that the URL be all in lowercase.

#### USING A COLOR BAR FOR CONTENT AND MULTIPLE LOGOS