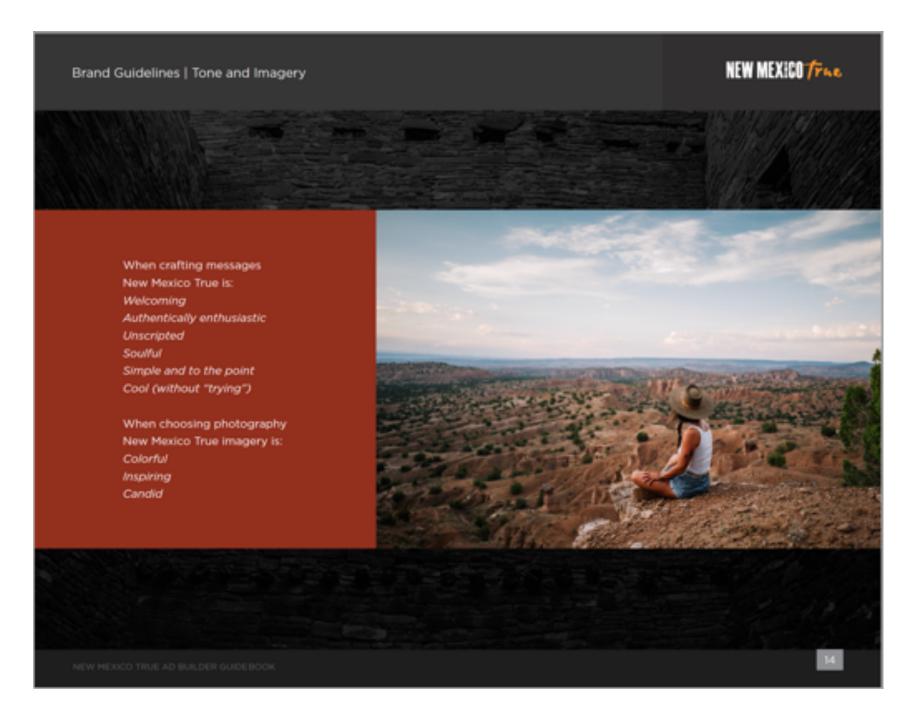

Imagery should be rooted in clearly communicating our core criteria of endless discovery. It is expansive and rich. It encompasses movement and mobility. It is open, unencumbered, and free. It is human: purposeful, honest, and genuine. It is inspiring and provides a forward-looking perspective. Imagery should not be staged or overly posed, rigid, or impersonal.

Does it capture a moments?

Does it tell a story?

Is it uniquely New Mexican?

Is it spontaneous?

Is it inspiring?

Does it convey emotion?

- Captures a moment
- Soulful
- Inspiring
- Site-doing

- Unique to New Mexico
- Tells a story
- Soulful
- Candid