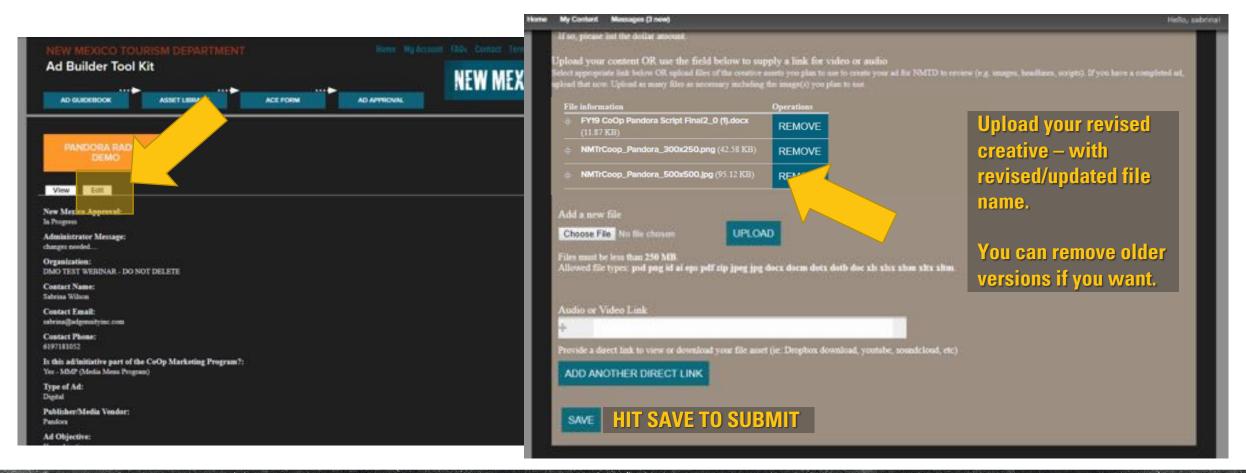

a href="https://youtu.be/pM6c8bjej8U">https://youtu.be/pM6c8bjej8U</a>

#### **EXAMPLE:** Pandora Digital Radio

Go to <a href="http://media.nmtourism.org/">http://media.nmtourism.org/</a> and complete an ACE form — filling in all the (required) fields with correct info.

Be sure to upload ALL creative inputs listed in Production Summary.





View Tutorial: <a href="https://youtu.be/pM6c8bjej8U">https://youtu.be/pM6c8bjej8U</a>

#### **EXAMPLE:** Pandora Digital Radio

AFTER SUBMISSION — be sure to check your email and your Tool Kit account for updates on the status of your submission.



View Tutorial: <a href="https://youtu.be/pM6c8bjej8U">https://youtu.be/pM6c8bjej8U</a>

**EXAMPLE:** Pandora Digital Radio

TO SUBMIT REVISED CREATIVE — submit to SAME ACE form by clicking on EDIT tab.



# WEBINAR CONTENT

New Mexico True Creative Coaching
Tools of the Trade
ACE Form vs JotForm - When To Use
How to Submit an ACE Form

How to Submit a JotForm

Key Contacts
Q&A



# How to Submit a JotForm



# **Post-JotForm Submission**

| PROGRAM                                                           | WHAT HAPPENS AFTER JOTFORM SUBMITTED                                                                                                                                                                                                                                                       |
|-------------------------------------------------------------------|----------------------------------------------------------------------------------------------------------------------------------------