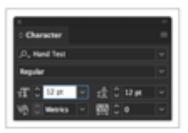

#### PRINT AND DIGITAL TYPOGRAPHY

There are three primary fonts used for all applications outside of digital; Interstate Bold Condensed, Universe 47 Light Condensed and Hand Test.

There are three primary fonts used for all web-based applications; Proxima Nova Extra Condensed Bold, Times Roman Regular and Times Italic.

Univers 47 Light Condensed Oblique

ABCDEFGHUKLMNOPORSTUVWXYZ abcdefghijklmnopqrstuvwxyz 0123456789

LOCATION DESCRIPTOR COPY FONT

Hond Test

1863CKdHIJKL/NOFBRSTOVNKYZ. nhudolyhjalanopystuungusestsen DIGITAL HEADLINE FONT

#### PRINT EXAMPLE

Click here to download print templates.

Descriptor Font: Hand Test
"Type Size is one point larger
than headline font size.
(ex. Headline is fipt size, so
Descriptor Font is 12pt size)