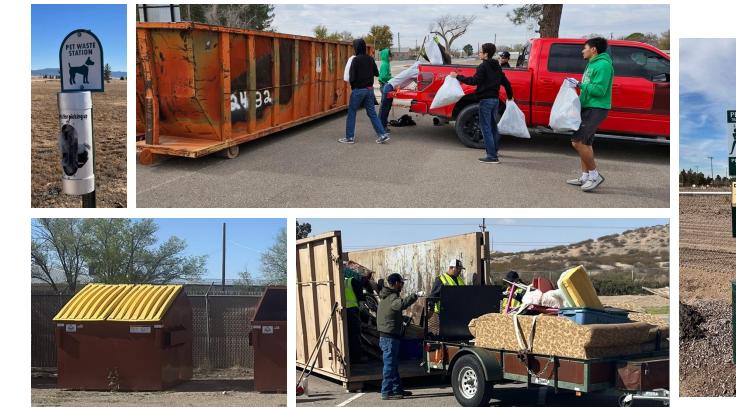

## **Objective 1.3** – *Remove litter.*

- Clean-up Supplies
  - Bags
  - Gloves
  - Safety Supplies
- Litter recovery along waterways