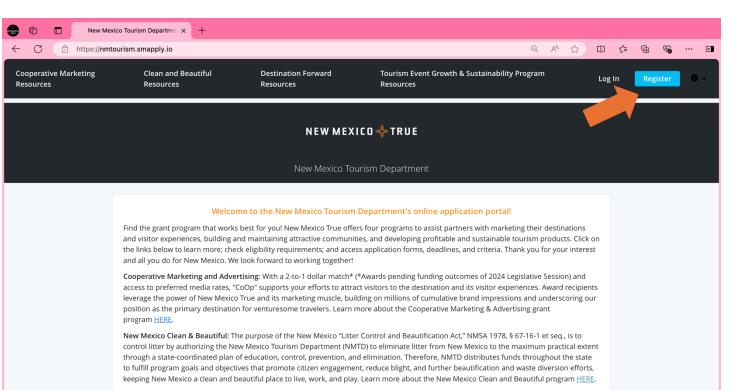

#### **Apply through Survey Monkey Apply**

https://nmtourism.smapply.io/

#### Supported browsers are:

- Chrome
- Firefox
- Safari
- Microsoft Edge

Tourism Event Growth & Sustainability Program (TEGS): This program provides technical assistance (Event Accelerator), sponsorship (Event

## How to Apply Survey Monkey Apply – New Account

Destination Forward Grant Program: The Destination Forward Grant Program is composed of two complementary tiers: Tier I: Planning, Design and Programming and the Tier II: Construct, Equip, Modernize and Renovate. The purpose of the Destination Forward Program is to support tourism infrastructure projects within New Mexico by helping New Mexican communities become and sustain viable tourism destinations. The program provides matching funding to tourism stakeholders within New Mexico to support the implementation of viable tourism infrastructure projects. Learn more about the Destination Forward Grant Program HERE.