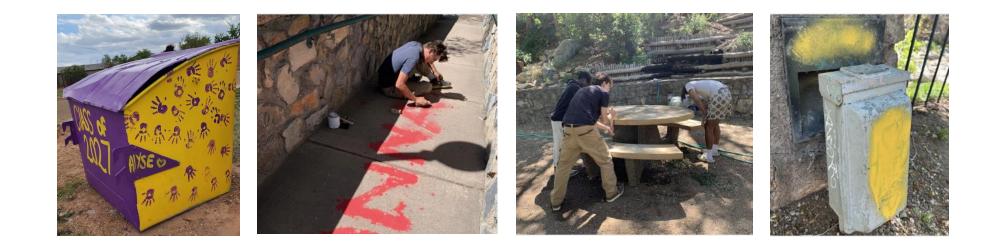

## **Objective 3.3** – *Eradicate graffiti*.

- Graffiti Clean-up Supplies
- Dumpster Painting