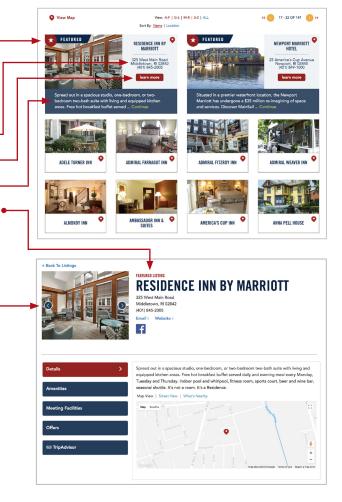

## **FEATURED WEBSITE LISTING**

Featured listings appear before all basic *Places to Stay* listings, with random rotation.

Featured listings include:

- A double-sized listing with *Featured* designation
- Visible contact information •
- Call to action button (Learn More)
- Visible copy (50 words or less)
- Featured Listing tag on individual listing page •
- Slideshow of 4 images (basic listings have 1) Photos must be horizontal, 600x400 pixels and cannot include any embedded or superimposed text or logos. Photos that do not meet these requirements will NOT be published.

## **Places to Stay**