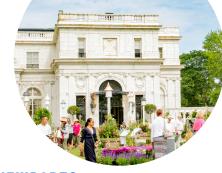

## Votes for Women Tour

Celebrate the centennial of the passage of the 19th Amendment granting women the right to vote with the "Vanderbilts & the Votes for Women" tour in Newport — a city that played a role in the women's suffrage movement. Includes a tour of Marble House and step-on guide in period dress.