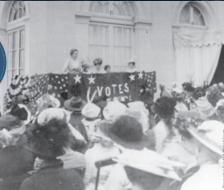

# Pedal in Portsmouth

Ride the rails on pedal-powered "Rail Explorers," a unique outdoor activity for all ages. Next, visit the nearby Newport Car Museum featuring more than 75 cars from the 1950s to present day.