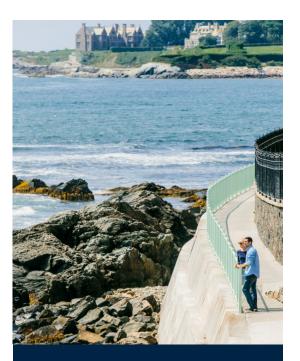

## Votes for Women Tour

Celebrate the centennial of the passage of the 19th Amendment granting women the right to vote with the "Vanderbilts & the Votes for Women" tour in Newport — a city that played a role in the women's suffrage movement. Includes a tour of Marble House and step-on guide in period dress.