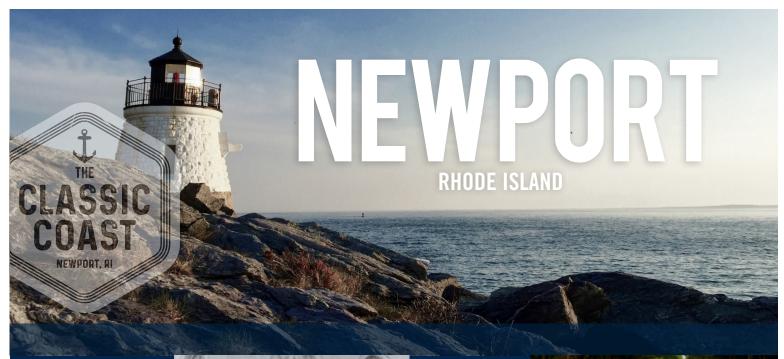

## Votes for Women Tour

Celebrate the centennial of the passage of the 19th Amendment granting women the right to vote with the "Vanderbilts & the Votes for Women" tour in Newport — a city that played a role in the women's suffrage movement. Includes a tour of Marble House and step-on guide in period dress.