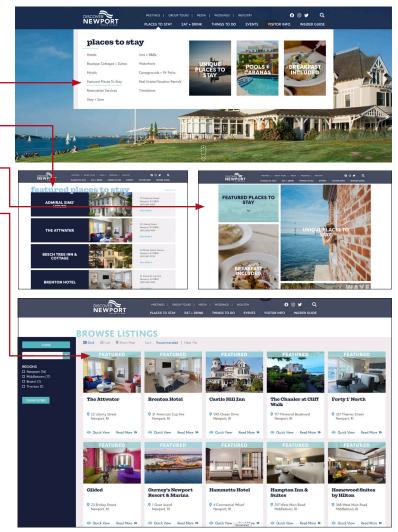

## **Places to Stay**

## FEATURED WEBSITE LISTING

Featured listings appear before all basic *Places to Stay* listings, with random daily rotation.

Featured listings include:

- NEW Featuring Listings Page •
- NEW Page lists featured properties only
   with random daily rotation
- NEW Additional Content Highlight -
- Featured banner on listings page and priority order with random daily rotation
- Slideshow of 4 images (basic listings have 1)
  Photos must be horizontal, 600x400 pixels and
  cannot include any embedded or superimposed
  text or logos. Photos that do not meet these
  requirements will NOT be published.

Note: New businesses must first complete the *Submit a Business Listing* form, found here.