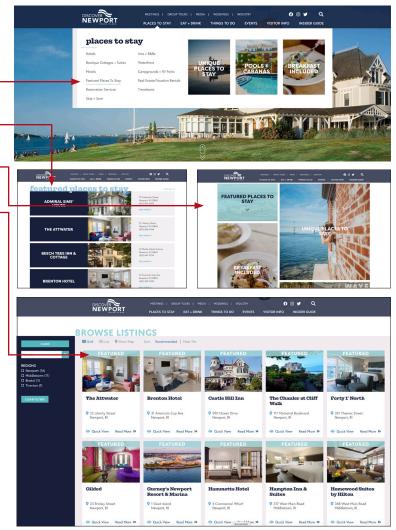

## **Places to Stay**

## FEATURED WEBSITE LISTING

Featured listings appear before all basic *Places to Stay* listings, with random daily rotation.

Featured listings include:

- NEW Featuring Listings Page •
- NEW Page lists featured properties only
   with random daily rotation
- NEW Additional Content Highlight -
- Featured banner on listings page and priority order with random daily rotation
- Slideshow of 4 images (basic listings have 1)
  Photos must be horizontal, 600x400 pixels and
  cannot include any embedded or superimposed
  text or logos. Photos that do not meet these
  requirements will NOT be published.