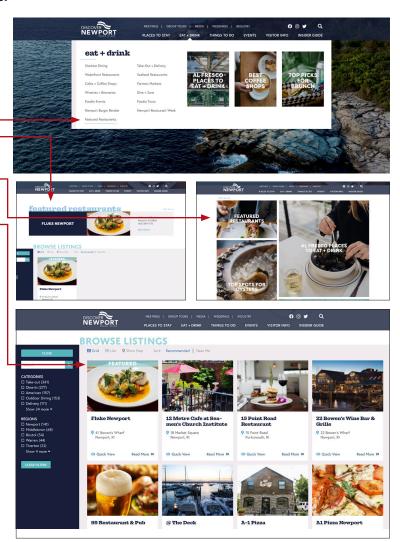

## FEATURED WEBSITE LISTING

Featured listings appear before all basic *Restaurant* listings, with random daily rotation.

Featured listings include:

- NEW Featuring Listings Page •
- NEW Page lists featured properties only with random daily rotation
- NEW Additional Content Highlight -
- Featured banner on listings page and priority order with random daily rotation
- Slideshow of 4 images (basic listings have 1)
  Photos must be horizontal, 600x400 pixels and
  cannot include any embedded or superimposed
  text or logos. Photos that do not meet these
  requirements will NOT be published.