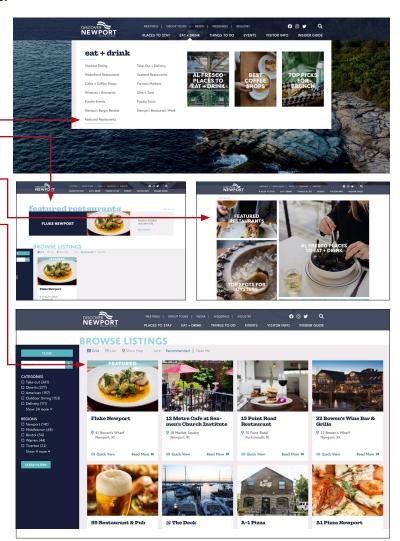

## **Restaurants**

## FEATURED WEBSITE LISTING

Featured listings appear before all basic *Restaurant* listings, with random daily rotation.

Featured listings include:

- NEW Featuring Listings Page •
- NEW Page lists featured properties only with random daily rotation
- NEW Additional Content Highlight -
- Featured banner on listings page and priority order with random daily rotation
- Slideshow of 4 images (basic listings have 1) Photos must be horizontal, 600x400 pixels and cannot include any embedded or superimposed text or logos. Photos that do not meet these requirements will NOT be published.