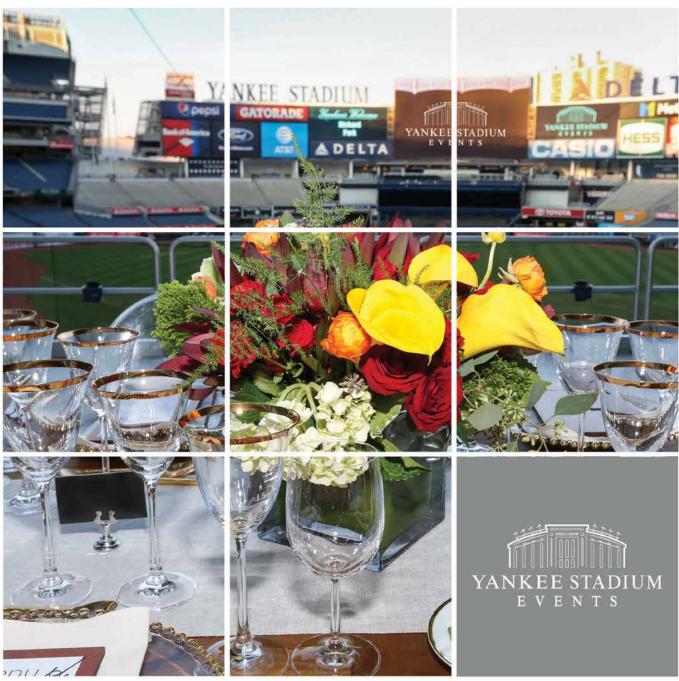

**Citi Field** and **Yankee Stadium**: Home to baseball's Mets and Yankees, respectively, these venues are available for private tours and events. Participants can watch batting practice, play catch in the outfield, sprint down the warning track and even have a representative toss out the first pitch. *See pages* 117 (Yankees), 119 (Mets/Citi Field).