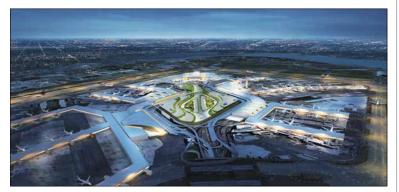

#### AIRPORTS See pages 204–205.

- LaGuardia International Airport is currently undergoing a comprehensive redesign. Terminal B will be rebuilt as a 1.3-million-square-foot building with 35 gates, and Terminals C and D (currently operated by Delta Air Lines) will enjoy a direct connection to the rest of the airport. The new facilities are set to open to the public later this year, and all work should be complete in 2021. laguardiaairport.com
- At **John F. Kennedy International Airport**, a \$13 billion project that will add two new international terminals as well as improve roadways and parking lots will commence in 2020 and is expected to wrap in 2027. jfkairport.com
- Newark Liberty International Airport is also under construction, with an ambitious \$2.4 billion plan for a new onemillion-square-foot terminal, an improved roadway system, a 3,000-space parking garage and more. Work should be complete by 2022. newarkairport.com
- The Hudson Valley's **New York Stewart International Airport** (formerly known as Stewart International Airport) was granted \$34 million from New York State to expand its facilities and services. The airport began offering transatlantic flights for the first time in 2017, in addition to enhanced 80-minute **Stewart Express Bus Service** to and from Port Authority Bus Terminal in Midtown Manhattan. **swfny.com**