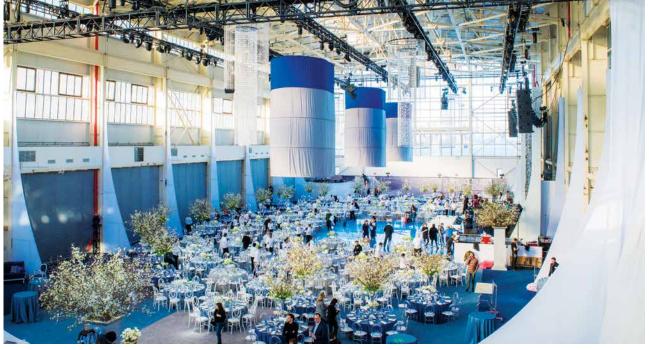

## CORPORATE EVENTS. LASTING IMPRESSIONS.

Seven unique vessels. New York City as the backdrop. Dedicated event planners. From global giants to startups, Hornblower has the experience and venue to make your corporate event a success.

Pier 40 in the West Village 353 West Street New York, NY 10014

ALL RED 7

CONFERENCES . MEETINGS . TEAM BUILDING . PARTIES . CRUISING NOW HornblowerNY.com/NYCGO | 646-846-4533 | 7 🖸 🞯 @HornblowerNY New York san francisco berkeley san diego newport beach long beach marina del rey