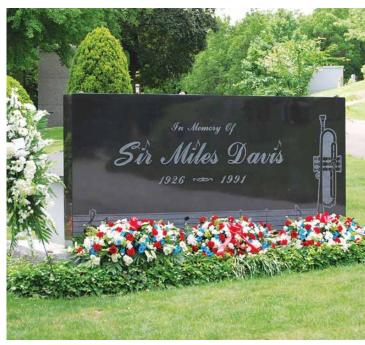

#### **Off the Beaten Path**

**Woodlawn Cemetery**, which opened in 1863 and is now a National Historic Landmark, is the final resting place for Celia Cruz, Miles Davis, Herman Melville, Otto Preminger and many other famous New Yorkers. Tours of the grounds are available.

Bird's eye view of the South Bronx. Yankee Stadium is in the foreground.

Italian specialty markets and restaurants abound on Arthur Avenue.

Woodlawn Cemetery is an unusual tour site for those interested in architecture, Bronx history and notable NYC residents interred there, such as musicians, entertainers, writers and women suffragists.