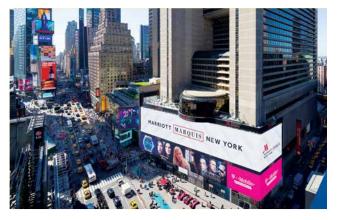

d Marriott's signature bedding • newly renovated concierge loung • marble bathrooms • individual climate control • 55" flat-screen TVs with the Netflix app built in • high-speed Internet access • iPod clock radios • 2-line phones • complimentary in-room coffee and tea • luxurious bedding • in-room safe • iron and board • service animals allowed for persons with disabilities • smoke-free hotel policy.

### ATTRACTIONS

Broadway theaters • Times Square • Central Park • Radio City Music Hall • Rockefeller Center • Intrepid Sea, Air & Space Museum • Javits Convention Center • Madison Square Garden • Empire State Building • Statue of Liberty • Ellis Island • American Museum of Natural History • Playstation Theater • Restaurant Row • Fifth Avenue shopping • Macy's • ABC's Good Morning America.



#### CAPACITIES

|                                  | sq ft  | dimensions  | ht  | theater | board-<br>room | banquet | class <sup>.</sup><br>room |  |  |  |
|----------------------------------|--------|-------------|-----|---------|----------------|---------|----------------------------|--|--|--|
| FLOOR 4                          |        |             |     |         |                |         |                            |  |  |  |
| Wilder                           | 1,288  | 25' x 55'   | 11' | 120     | 120            | 120     | 81                         |  |  |  |
| FLOOR5                           |        |             |     |         |                |         |                            |  |  |  |
| Westside<br>Baliroom             | 21,550 | 143' x 178' | 12' | 2,401   |