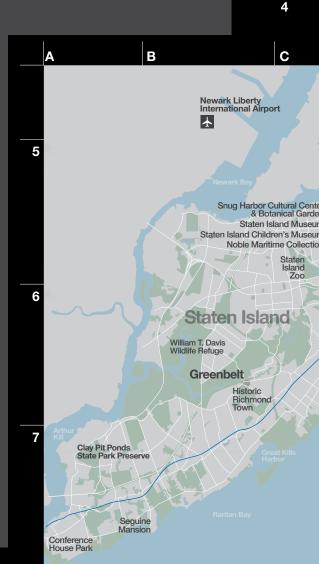

#### Staten Island

| Staten Island                                                   |    |
|-----------------------------------------------------------------|----|
| Alice Austen House Museum                                       | D5 |
| Clay Pit Ponds State Park Preserve                              | A7 |
| Conference House Park                                           | A7 |
| Fort Wadsworth                                                  | D6 |
| Franklin D. Roosevelt Beach<br>& Boardwalk                      | C6 |
| Historic Richmond Town                                          | B6 |
| National Lighthouse Museum                                      | D5 |
| Noble Maritime Collection                                       | C5 |
| Richmond County Bank Ballpark<br>(home of the New York Yankees) | C5 |
| Seguine Mansion                                                 | B7 |
| Snug Harbor Cultural Center<br>& Botanical Garden               | C5 |
| Staten Island Children's Museum                                 | C5 |
| Staten Island Ferry Terminal                                    | D5 |

| Staten Island Museum at Snug Harbor | C5 |
|-------------------------------------|----|
| Staten Island Zoo                   | C5 |
| St. George                          | C5 |
| William T. Davis Wildlife Refuge    | B6 |
| Verrazzano-Narrows Bridge           | D6 |