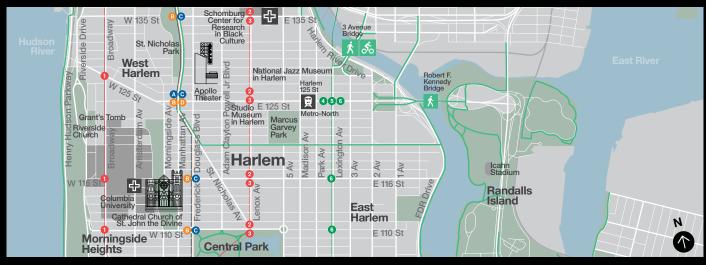

| B8   |
| Tiffany & Co. (see Midtown inset)                     | B7   |
| Time Warner Center                                    | B7   |
| Times Square                                          | B8   |
| Tompkins Square Park                                  | C10  |
| Trinity Church                                        | B11  |
| United Nations                                        | C8   |
| Wall Street                                           | BC11 |
| Washington Square Park                                | B9   |
| Whitehall Ferry Terminal/<br>Staten Island            | B11  |
| Whitney Museum of American Art                        | A9   |
| World Trade Center                                    | B11  |







#### Harlem | East Harlem | Morningside Heights | Randalls Island



#### Midtown | Times Square | Theatre District



#### Lower Manhattan | Greenwich Village



## Extraordinary Experiences: Luxurious New York

New York City does not just set the standard for luxury; it elevates it. Style and sophistication are redefined through unique approaches to accommodations, shopping, dining and attractions.



Reserve a private event room in the hidden wine cellar of '21' Club.

### The Key to Excellence

#### EXCLUSIVITY

Access is everything in New York City, one of the world's most desirable destinations for business and pleasure. The elegance and attention to detail on display at luxury hotels, Michelin-starred restaurants and high-end shops will surprise even the most seasoned business travelers. From private transportation and exclusive incentive experienc