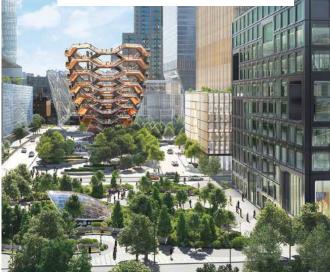

#### Hudson Yards

The fast-growing neighborhood surrounding the **Javits Center** will soon be home to wide array of retail, dining and hotel options. Well underway, the hot real estate development has added 100 shops. The Shed (bottom left) is a new arts center, and the Vessel (below and above) is a 15-story public art installation that doubles as an observatory with interconnecting flights of stairs. The City's first Neiman Marcus plus several hotels, including Equinox, are on the way.