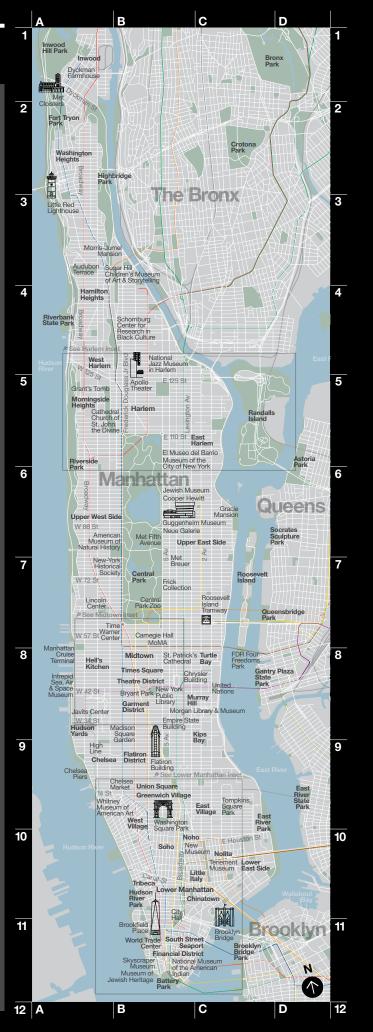

## New York City

Map © City of New York. Subway signs and route symbols ® Metropolitan Transportation Authority. Used with permission.

#### Five Boroughs: The Bronx | Brooklyn | Manhattan | Queens | Staten Island

### Manhattan overview-

#### Highlights

| 9/11 Memorial & Museum                             | B11        |
|----------------------------------------------------|------------|
|                                                    | B11<br>B6  |
| 92nd Street Y (see Midtown inset)                  | B0         |
| American Museum of<br>Natural History              | AB6        |
| Apollo Theater                                     | B5         |
| Asia Society (see Midtown inset)                   | B7         |
| Audubon Terrace                                    | A3         |
| Battery Park                                       | B11        |
| Belvedere Castle                                   |            |
| (see Midtown inset)                                | B6–7       |
| Brookfield Place                                   | B11        |
| Brooklyn Bridge                                    | C11        |
| Bryant Park                                        | B8         |
| Carnegie Hall                                      | B7         |
| Cathedral Church of                                |            |
| St. John the Divine                                | A5         |
| Central Park                                       | B5–7       |
| Central Park Zoo                                   | B7         |
| Chelsea Market                                     | B9         |
| Chelsea Piers                                      | A9         |
| Chrysler Building                                  | C8         |
| City Hall                                          | B11        |
| Cooper Hewitt                                      | B6         |
| Diamond District (see Midtown inst                 | et) B8     |
| Dyckman Farmhouse                                  | A1         |
| El Museo del Barrio                                | B5         |
| Empire State Building                              | B8         |
| FDR Four Freedoms Park                             |            |
| Flatiron Building                                  | B9         |
| Frick Collection                                   | B7         |
| Fulton Center                                      | B11        |
| Gracie Mansion                                     | C6         |
| Grand Central Terminal                             | B8         |
| Grant's Tomb                                       | A5         |
| Guggenheim Museum                                  | B6         |
|                                                    | 3C4–5      |
| High Line                                          | A8-9       |
| Hudson Yards                                       | A8         |
| Icahn Stadium (see Harlem inset)                   | C5         |
| Intrepid Sea, Air & Space Museun                   |            |
| Javits Center                                      | A8         |
| Jewish Museum                                      | B6         |
| Lincoln Center                                     | В6<br>— А7 |
| Lincoln Center                                     | A7<br>     |
|                                                    |            |
| Madison Square Garden                              | B8<br>     |
| Manhattan Cruise Terminal                          |            |
| Met Breuer                                         | B7         |
| Met Cloisters                                      | A1         |
| Met Fifth Avenue                                   | B6         |
| Morgan Library & Museum                            | B8         |
| Morris-Jumel Mansion                               | A3         |
| Museum of Arts and Design                          | B7         |
| Museum of Jewish Heritage                          | B11        |
| Museum of Modern Art (MoMA)<br>(see Midtown inset) | B7         |

| Museum of the City of New York                        | B5   |
|-------------------------------------------------------|------|
| National Jazz Museum in Harlem                        | B4   |
| National Museum of the American Indian                | B11  |
| Neue Galerie                                          | B6   |
| New Museum                                            | B10  |
| New-York Historical Society                           | B7   |
| New York Public Library                               | B8   |
| Paley Center for Media<br>(see Midtown inset)         | B7   |
| Park Avenue Armory<br>(see Midtown inset)             | B7   |
| Penn Station                                          | B8   |
| Port Authority Bus Terminal                           | AB8  |
| Post Office (see Midtown inset)                       | AB9  |
| Restaurant Row (see Midtown inset)                    | AB8  |
| Riverside Church (see Harlem inset)                   | A5   |
| Rockefeller Center                                    | B8   |
| Roosevelt Island Tramway                              | C7   |
| Schomburg Center for<br>Research in Black Culture     | B4   |
| Shops at Columbus Circle<br>(Time Warner Center)      | B7   |
| Skyscraper Museum                                     | B11  |
| South Street Seaport                                  | C11  |
| Statue of Liberty &<br>Ellis Island Ferry             | B11  |
| St. Patrick's Cathedral                               | B8   |
| Studio Museum in Harlem<br>(see Harlem inset)         | B5   |
| Sugar Hill Children's Museum<br>of Art & Storytelling | A3   |
| Tenement Museum<br>(see Lower Manhattan inset)        | C11  |
| Theatre District                                      | B8   |
| Tiffany & Co. (see Midtown inset)                     | B7   |
| Time Warner Center                                    | B7   |
| Times Square                                          | B8   |
| Tompkins Square Park                                  | C10  |
| Trinity Church                                        | B11  |
| United Nations                                        | C8   |
| Wall Street                                           | BC11 |
| Washington Square Park                                | B9   |
| Whitehall Ferry Terminal/<br>Staten Island            | B11  |
| Whitney Museum of American Art                        | A9   |
| World Trade Center                                    | B11  |

#### Harlem | East Harlem | Morningside Heights | Randalls Island

#### Midtown | Times Square | Theatre District

#### Lower Manhattan | Greenwich Village