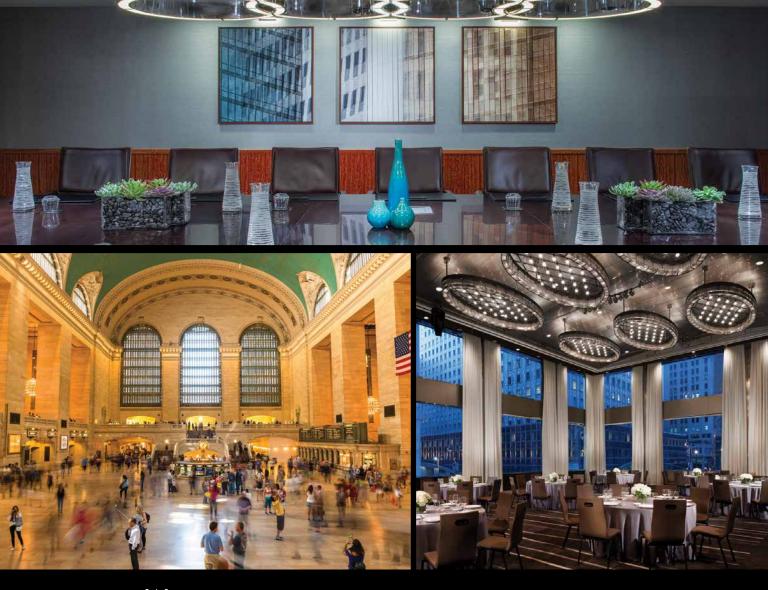

2          | -              | 300         | 228            |  |  |
| Ballroom II           | 3,300    | 60' x 55'         | 26'    | 336          | -              | 340         | 216            |  |  |
| Ballroom III          | 4,686    | 66' x 71'         | 26'    | 488          | -              | 470         | 300            |  |  |
| Ballroom IV           | 3,300    | 60' x 55'         | 26'    | 336          | -              | 340         | 216            |  |  |
| Baliroom V            | 3,256    | 74' x 44'         | 18'    | 288          | -              | 250         | 189            |  |  |

14th floor event venues feature 22 boardrooms that seat up to 30 attendees.

Additional meeting space is available. Inquire for details. Floorplans can be accessed at newyork.grand.hyatt.com



# Why host a good event When you can host a Grand one?

Elevate your next meeting or event at the only hotel connected to the majesty and advantages of Grand Central Terminal.

With 1,298 guest rooms and suites along with 60,000 square feet of flexible and elegant event space, Grand Hyatt New York promises your group exclusivity, convenience, and inspiration.

Visit bit.ly/MeetInNYC to make your next event Grand.

# GRAND HYATT

646 213 6830 NEWYORK.GRAND.HYATT.COM GRAND HYATT NEW YORK | 109 EAST 42ND STREET NEW YORK, NY 10017

Hyatt Corporation ©2018

# **New York Marriott Marquis**

1535 Broadway (W. 45th–W. 46th Sts.), NYC 10036 212 704 8825 | fax 212 704 8969 | nymarriottmarquis.com Contact: Matthew Pizzimenti, Director of Sales & Marketing, email Matthew.Pizzimenti@marriott.com



|