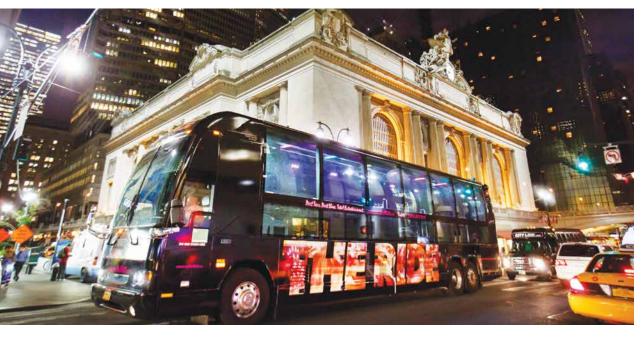

**The Ride / The Tour**: These specially designed side-facing bus excursions provide your attendees front-row seats to NYC landmarks and live performances on the city streets. Custom tours can be created for corporate clients, with company and team information woven into each show script. See page 171.

The Ride a fun and easy coach adventure.

The Apollo Theater in Harlem.