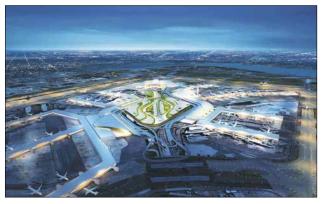

#### AIRPORTS See pages 204–205.

- LaGuardia International Airport is currently undergoing a comprehensive redesign. Terminal B will be rebuilt as a 1.3-million-square-foot building with 35 gates, and Terminals C and D (currently operated by Delta Air Lines) will enjoy a direct connection to the rest of the airport. The new facilities are set to open to the public later this year, and all work should be complete in 2021. laguardiaairport.com
- At **John F. Kennedy International Airport**, a \$13 billion project that will add two new international terminals as well as improve roadways and parking lots will commence in 2020 and is expected to wrap in 2027. jfkairport.com
- Newark Liberty International Airport is also under construction, with an ambitious \$2.4 billion plan for a new onemillion-square-foot terminal, an improved roadway system, a 3,000-space parking garage and more. Work should be complete by 2022. newarkairport.com
- The Hudson Valley's **New York Stewart International Airport** (formerly known as Stewart International Airport) was granted \$34 million from New York State to expand its facilities and services. The airport began offering transatlantic flights for the first time in 2017, in addition to enhanced 80-minute **Stewart Express Bus Service** to and from Port Authority Bus Terminal in Midtown Manhattan. **swfny.com**