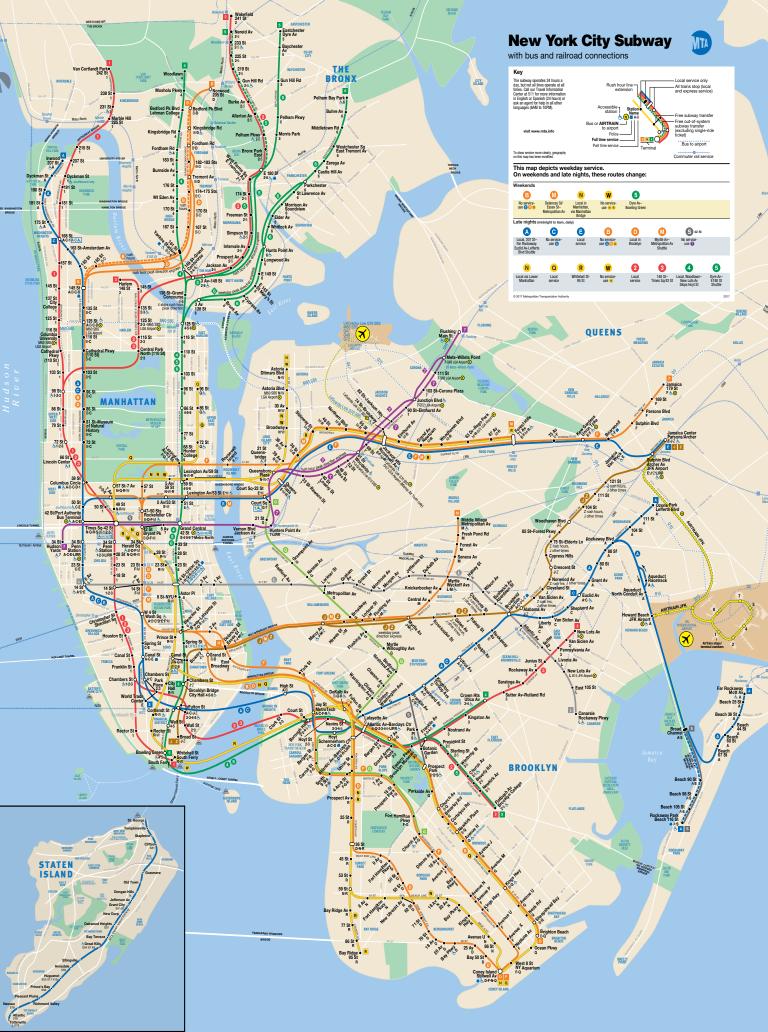

## New York City

Map © City of New York. Subway signs and route symbols ® Metropolitan Transportation Authority. Used with permission.

### **Getting around**

Discover the city from a whole new angle. NYC Ferry is a fun waterway network and it's the same price as a bus or subway. The Staten Island Ferry is free.

With more than 200 miles of greenways—linear, open spaces linking parks and communities it's never been easier to walk or pedal through New York City.

NYC's subways and buses are inexpensive, operate 24 hours, provide a fun way to extend sightseeing and get you where you need to go, fast.

NYC's licensed taxicabs operate 24 hours and provide door-todoor service. For accessible taxicabs, call the City's hotline 311 or 212 NEW YORK.