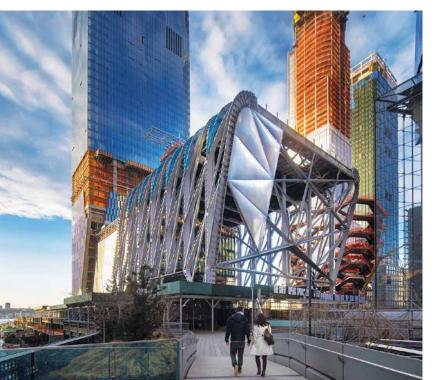

#### Hudson Yards

The fast-growing neighborhood surrounding the **Javits Center** will soon be home to wide array of retail, dining and hotel options. Well underway, the hot real estate development has added 100 shops. The Shed (bottom left) is a new arts center, and the Vessel (below and above) is a 15-story public art installation that doubles as an observatory with interconnecting flights of stairs. The City's first Neiman Marcus plus several hotels, including Equinox, are on the way.