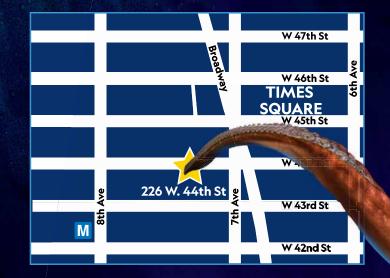

## NATIONAL GEOGRAPHIC ENCOUNTER OCEAN ODYSSEY

### SPLASH INTO AN UNFORGETTABLE SPECIAL EVENT

Celebrate an event with purpose at National Geographic Encounter: Ocean Odyssey! From sensational parties, enlightening presentations and large events, to intimate receptions, business meetings, birthdays and mitzvahs, our 5,000 square feet of state-of-the-art event space is certain to give your clients a spectacular experience. And our convenient location in the heart of Times Square makes us a perfect addition to any itinerary.

#### **Key Event Facts:**

- 5,000 Square Feet of flexible event space, over four dynamic rooms.
- Welcoming up to 400 guests in event spaces, 600 to 1,000 with full buyout.
- State-of-the-art AV Capabilities and digital branding opportunities throughout.
- Sustainable catering partners for all budgets, as well as on-site liquor license and packages.
- Exclusive discounts on Encounter attraction tickets for all events.

#### SpecialEvents@NatGeoEncounter.com NatGeoEncounter.com/private-events