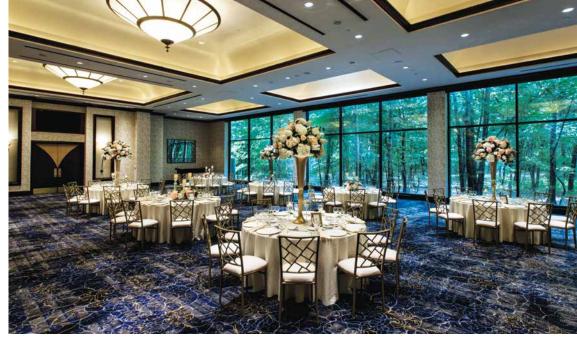

# **Grand Hyatt New York**

See page 82

60,000 sf for events | 49 meeting spaces 1,298 guest rooms *See page 52* 

The TWA Hotel 58,000 sf for events | 22 meeting spaces 512 guest rooms

Millennium Broadway Hotel New York 52,117 sf for events | 43 meeting rooms 626 guest rooms See page 74