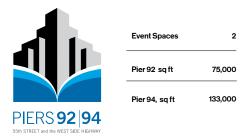

# Westminster Dog Show

westminsterkennelclub.org America's most prestigious and popular dog show returns to Madison Square Garden and Piers 92/94. Thousands of dogs representing more than 150 breeds attend the show, all competing for "Best in Show." Madison Square Garden and Piers 92/94.

# <mark>\$</mark>t. Patrick's Day Parade

nycstpatricksparade.org The festive celebration of Irish culture begins on Fifth Avenue and 44th Street. 🕌

**The Armory Show thearmoryshow.com** Major showcase of art from hundreds of galleries worldwide. Piers 92|94.

# Architectural Digest Home Design Show

**archdigesthomeshow.com** Thousands of homeowners, design trade professionals and retailers come each year to view the latest in home furnishings and design ideas. Piers 92/94.