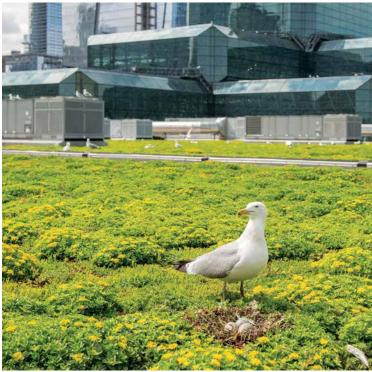

The Javits expansion is well underway and wraps in 2021. Its current green roof is nearly seven-acres, serving as a wildlife habitat to 26 bird species, five bat species and thousands of honeybees.