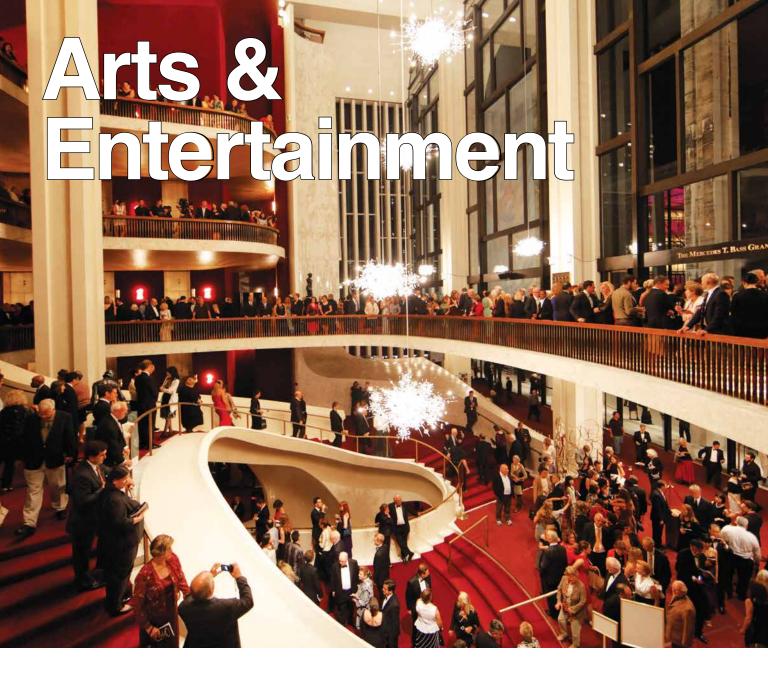

#### Lincoln Center for the Performing Arts:

At NYC's renowned cultural campus, individual venues like the Metropolitan Opera each put their own spin on all-access tours. Indulge your delegates in a private dinner, reception, champagne toast or special entry to various performances. *See page* 116.