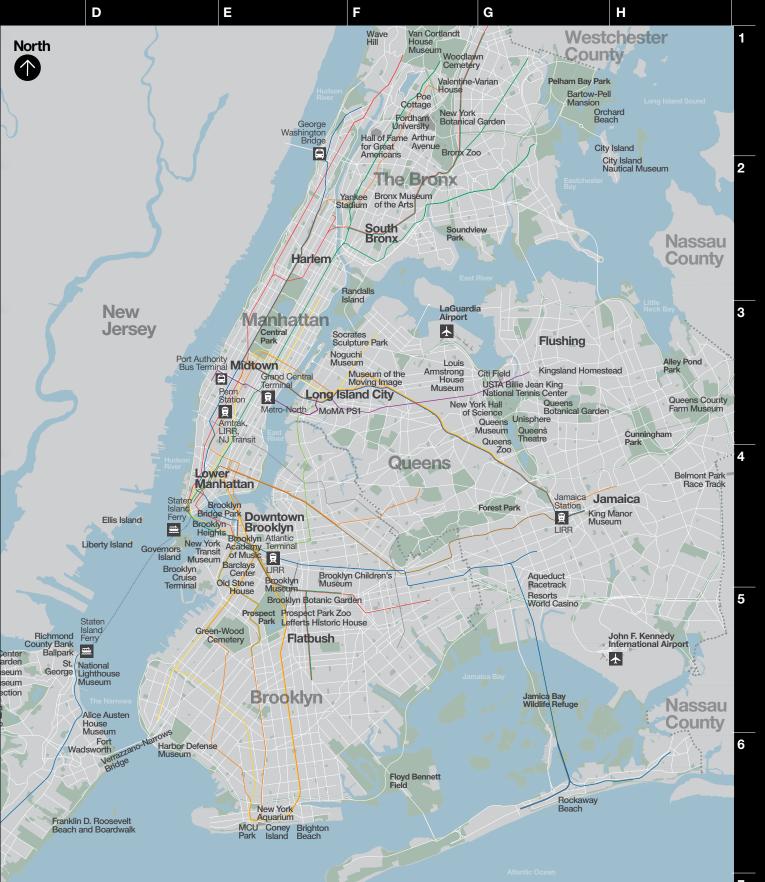

#### Highlights

| 9/11 Memorial & Museum                             | B11        |
|----------------------------------------------------|------------|
|                                                    | B11<br>B6  |
| 92nd Street Y (see Midtown inset)                  | B0         |
| American Museum of<br>Natural History              | AB6        |
| Apollo Theater                                     | B5         |
| Asia Society (see Midtown inset)                   | B7         |
| Audubon Terrace                                    | A3         |
| Battery Park                                       | B11        |
| Belvedere Castle                                   |            |
| (see Midtown inset)                                | B6–7       |
| Brookfield Place                                   | B11        |
| Brooklyn Bridge                                    | C11        |
| Bryant Park                                        | B8         |
| Carnegie Hall                                      | B7         |
| Cathedral Church of                                |            |
| St. John the Divine                                | A5         |
| Central Park                                       | B5–7       |
| Central Park Zoo                                   | B7         |
| Chelsea Market                                     | B9         |
| Chelsea Piers                                      | A9         |
| Chrysler Building                                  | C8         |
| City Hall                                          | B11        |
| Cooper Hewitt                                      | B6         |
| Diamond District (see Midtown inst                 | et) B8     |
| Dyckman Farmhouse                                  | A1         |
| El Museo del Barrio                                | B5         |
| Empire State Building                              | B8         |
| FDR Four Freedoms Park                             |            |
| Flatiron Building                                  | B9         |
| Frick Collection                                   | B7         |
| Fulton Center                                      | B11        |
| Gracie Mansion                                     | C6         |
| Grand Central Terminal                             | B8         |
| Grant's Tomb                                       | A5         |
| Guggenheim Museum                                  | B6         |
|                                                    | 3C4–5      |
| High Line                                          | A8-9       |
| Hudson Yards                                       | A8         |
| Icahn Stadium (see Harlem inset)                   | C5         |
| Intrepid Sea, Air & Space Museun                   |            |
| Javits Center                                      | A8         |
| Jewish Museum                                      | B6         |
| Lincoln Center                                     | В6<br>— А7 |
| Lincoln Center                                     | A7<br>     |
|                                                    |            |
| Madison Square Garden                              | B8<br>     |
| Manhattan Cruise Terminal                          |            |
| Met Breuer                                         | B7         |
| Met Cloisters                                      | A1         |
| Met Fifth Avenue                                   | B6         |
| Morgan Library & Museum                            | B8         |
| Morris-Jumel Mansion                               | A3         |
| Museum of Arts and Design                          | B7         |
| Museum of Jewish Heritage                          | B11        |
| Museum of Modern Art (MoMA)<br>(see Midtown inset) | B7         |

| Museum of the City of New York                        | B5   |
|-------------------------------------------------------|------|
| National Jazz Museum in Harlem                        | B4   |
| National Museum of the American Indian                | B11  |
| Neue Galerie                                          | B6   |
| New Museum                                            | B10  |
| New-York Historical Society                           | B7   |
| New York Public Library                               | B8   |
| Paley Center for Media<br>(see Midtown inset)         | B7   |
| Park Avenue Armory<br>(see Midtown inset)             | B7   |
| Penn Station                                          | B8   |
| Port Authority Bus Terminal                           | AB8  |
| Post Office (see Midtown inset)                       | AB9  |
| Restaurant Row (see Midtown inset)                    | AB8  |
| Riverside Church (see Harlem inset)                   | A5   |
| Rockefeller Center                                    | B8   |
| Roosevelt Island Tramway                              | C7   |
| Schomburg Center for<br>Research in Black Culture     | B4   |
| Shops at Columbus Circle<br>(Time Warner Center)      | B7   |
| Skyscraper Museum                                     | B11  |
| South Street Seaport                                  | C11  |
| Statue of Liberty &<br>Ellis Island Ferry             | B11  |
| St. Patrick's Cathedral                               | B8   |
| Studio Museum in Harlem<br>(see Harlem inset)         | B5   |
| Sugar Hill Children's Museum<br>of Art & Storytelling | A3   |
| Tenement Museum<br>(see Lower Manhattan inset)        | C11  |
| Theatre District                                      | B8   |
| Tiffany & Co. (see Midtown inset)                     | B7   |
| Time Warner Center                                    | B7   |
| Times Square                                          | B8   |
| Tompkins Square Park                                  | C10  |
| Trinity Church                                        | B11  |
| United Nations                                        | C8   |
| Wall Street                                           | BC11 |
| Washington Square Park                                | B9   |
| Whitehall Ferry Terminal/<br>Staten Island            | B11  |
| Whitney Museum of American Art                        | A9   |
| World Trade Center                                    | B11  |

#### Harlem | East Harlem | Morningside Heights | Randalls Island

#### Midtown | Times Square | Theatre District

#### Lower Manhattan | Greenwich Village