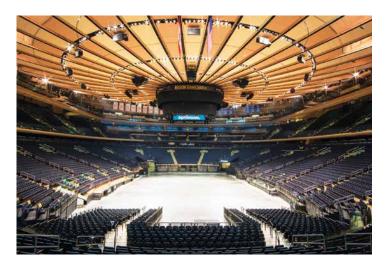

**Madison Square Garden**: This iconic arena houses the New York Knicks, Rangers and Liberty, plus an impressive lineup of other live entertainment. Private catered suites are available as are tours. Special-access packages include player warm-ups, on-court/on-ice photos and receptions in the locker room. *See page* 110.

Madison Square Garden features All-Access Tours, private suite catering and player photo-ops.

**Spyscape**: Groups bond by testing their skills at code breaking, computer hacking and other forms of espionage at the world's largest interactive spy museum. *See page* 114.