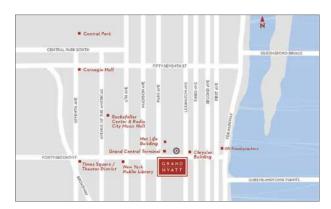

New York's glamour and history lives on through its iconic location and storied past. Times Square, Broadway theaters, the Empire State Building, Central Park and Fifth Avenue shopping, are all within walking distance of this grand hotel. As an added bonus, conferences at the Jacob Javits Convention Center are just 3 stops away on the #7 train, departing regularly 7-days a week, from Grand Central Terminal. In the city that never sleeps, it's important to have access to services around the clock, which is why a self-service business center, gourmet grab-and-go Market, and Stay Fit fitness center are all available to meet guest needs 24-hours a day. A prime location, thoughtful amenities and services, plus modern hotel-wide enhancements, make this meeting venue the ideal place to convene.



# **MEETING & EVENT SPACE**

The Empire Ballroom offers 18,370 square feet of flexible event space to serve larger banquets of up to 1,700 attendees. The contemporary Manhattan Ballroom features dazzling views of the city and is an ideal space for an impressive presentation or reception. The newly renovated Conference Level features 18 flexible meeting rooms and state-of-theart boardrooms. The 14th Floor is home to 22 executive boardrooms for smaller, more intimate meetings. In addition, a contemporary event space called the Gallery on Lex features modern technology and residential furniture, ideal for executive events and creative receptions. The newest Museum event space located in the lobby overlooks 2 breathtaking sculptures by world renowned artist Jaume Plensa and features a striki