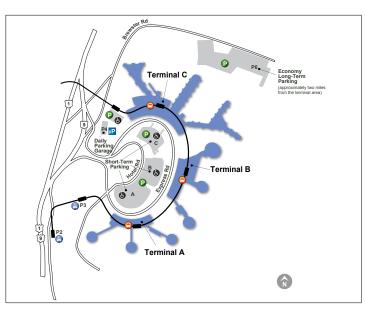

#### AIRPORTS See pages 204–205.

- LaGuardia International Airport is currently undergoing a comprehensive redesign. Terminal B will be rebuilt as a 1.3-million-square-foot building with 35 gates, and Terminals C and D (currently operated by Delta Air Lines) will enjoy a direct connection to the rest of the airport. The new facilities are set to open to the public later this year, and all work should be complete in 2021. laguardiaairport.com
- At **John F. Kennedy International Airport**, a \$13 billion project that will add two new international terminals as well as improve roadways and parking lots will commence in 2020 and is expected to wrap in 2027. jfkairport.com
- Newark Liberty International Airport is also under construction, with an ambitious \$2.4 billion plan for a new onemillion-square-foot terminal, an improved roadway system, a 3,000-space parking garage and more. Work should be complete by 2022. newarkairport.com
- The Hudson Valley's **New York Stewart International Airport** (formerly known as Stewart International Airport) was granted \$34 million from New York State to expand its facilities and services. The airport began offering transatlantic flights for the first time in 2017, in addition to enhanced 80-minute **Stewart Express Bus Service** to and from Port Authority Bus Terminal in Midtown Manhattan. **swfny.com**