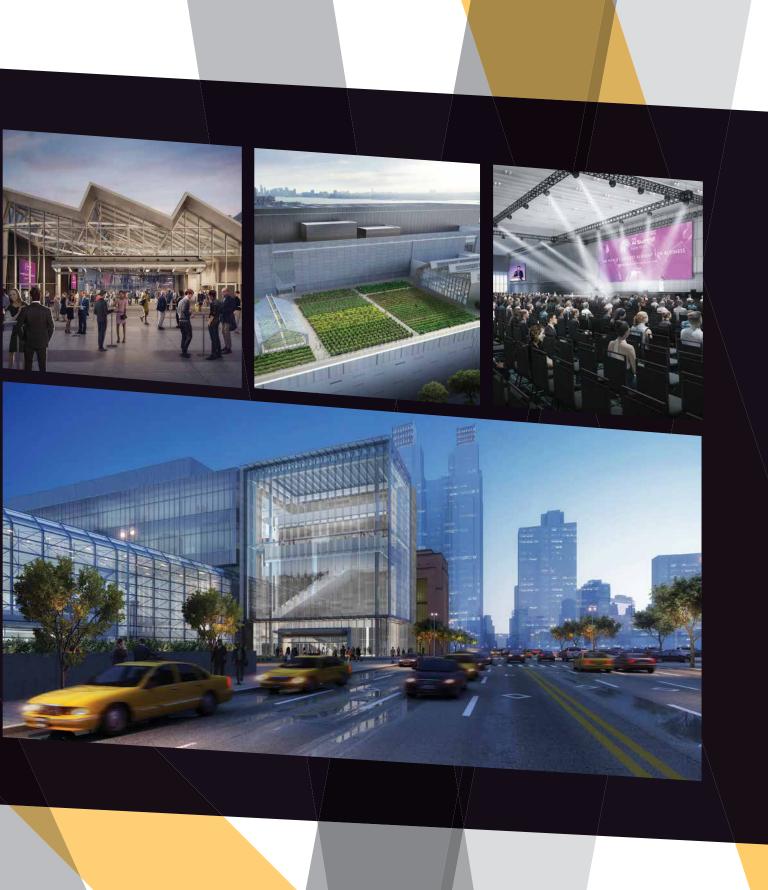

# Major Investments in New York: **New New News**

New York City's excitement, energy and value are unparalleled—holding an event here practically guarantees record attendance. And 2019 will bring even more reasons to choose NYC. Here's a look at some key developments across the five boroughs, as well as a look at what's ahead for the City.

The Javits expansion is well underway and wraps in 2021. Its current green roof is nearly seven-acres, serving as a wildlife habitat to 26 bird species, five bat species and thousands of honeybees.

## Conventions

• The 2.1-million-square-foot **Javits Center** on Manhattan's west side is experiencing a large-scale expansion that will add more than one million square feet and increase its meeting space by a factor of five. The project includes the addition of a 55,000-square-foot ballroom—the largest in the Northeast a rooftop pavilion that will accommodate up to 1,500 attendees and a four-level truck garage with 27 new loading docks. Construction officially began in March 2017 and is expected to wrap in 2021. *See pages 98–101.* 

#### Hudson Yards

The fast-growing neighborhood surrounding the **Javits Center** will soon be home to wide array of retail, dining and hotel options. Well underway, the hot real estate development has added 100 shops. The Shed (bottom left) is a new arts center, and the Vessel (below and above) is a 15-story public art installation that doubles as an observatory with interconnecting flights of stairs. The City's first Neiman Marcus plus several hotels, including Equinox, are on the way.