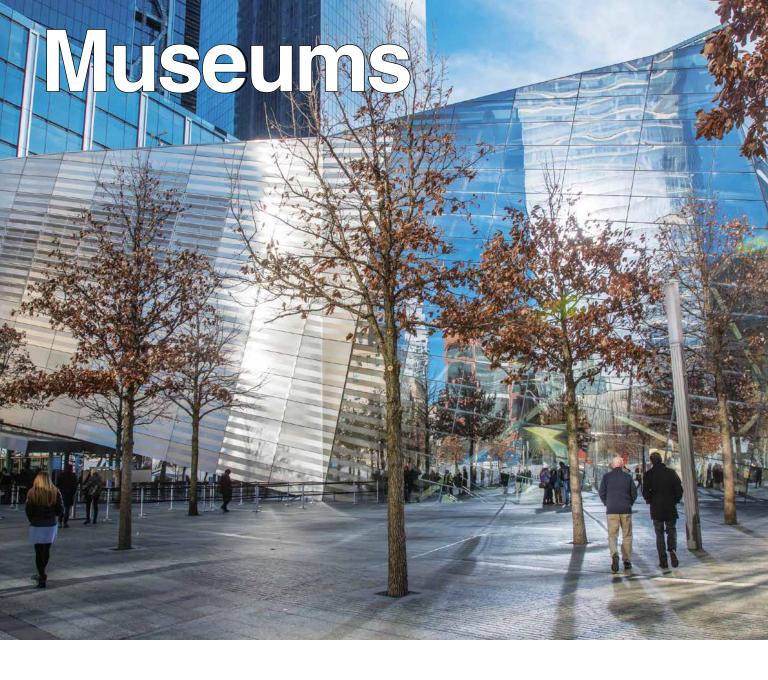

• Statue of Liberty Museum (above), opening in late 2019 on Liberty Island, will include both gallery space and a theater. libertyellisfoundation.org.

- Leslie-Lohman Museum of Gay and Lesbian Art has reopened on Wooster Street following a 5,600-square-foot expansion. Timing is everything, as 2019 is WorldPride in NYC—where pride begain in 1969 is hosting major events. Ieslielohman.org
- The **9/11 Tribute Museum** has recently expanded and is in its new location at 92 Greenwich Street in Lower Manhattan. 911tributemuseum.org