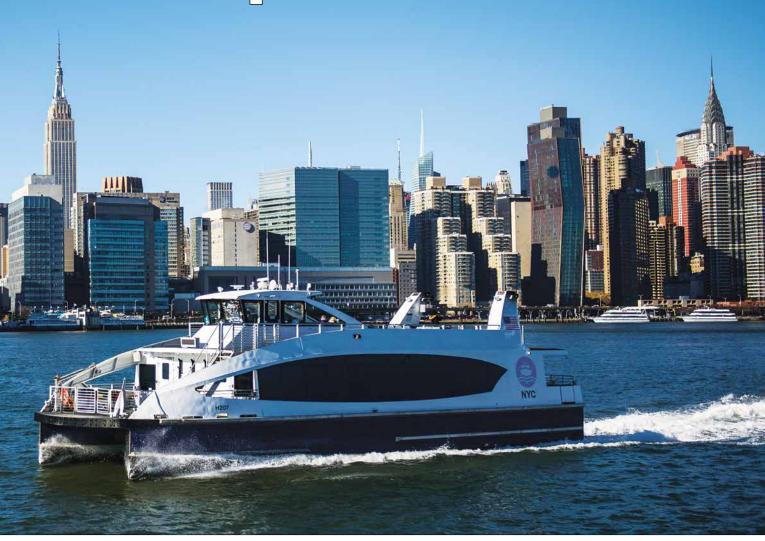

#### FERRIES See page 207.

• **NYC Ferry** The City's rapidly expanding ferry system now connects all boroughs, with added landings and extended schedules in the works. Rides cost only \$2.75—with the exception of the **Staten Island** Ferry, which remains free. ferry.nyc

### **Getting around**

Discover the city from a whole new angle. NYC Ferry is a fun waterway network and it's the same price as a bus or subway. The Staten Island Ferry is free.

With more than 200 miles of greenways—linear, open spaces linking parks and communities it's never been easier to walk or pedal through New York City.