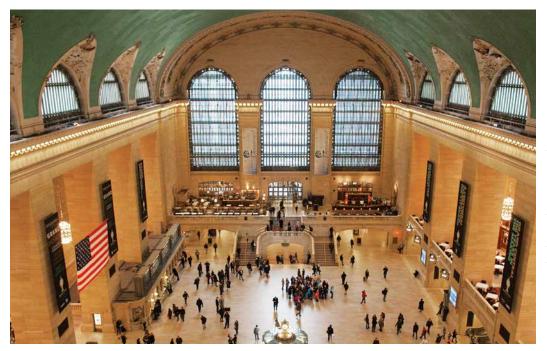

# VANDERBILT HALL *at* GRAND CENTRAL TERMINAL

Once Grand Central's waiting room, Vanderbilt Hall is now New York City's premier public/private event space in a National Historic Landmark. This 6,000 square foot raw space sits across from one of NYC's newest food halls and is easily accessible via the 4, 5, 6, 7, and S subway lines and Metro-North Railroad. The bustling transportation hub attracts over 750,000 visitors every day.

To book your next event: info@grandcentralterminal.com For more information: grandcentralterminal.com/event-planning