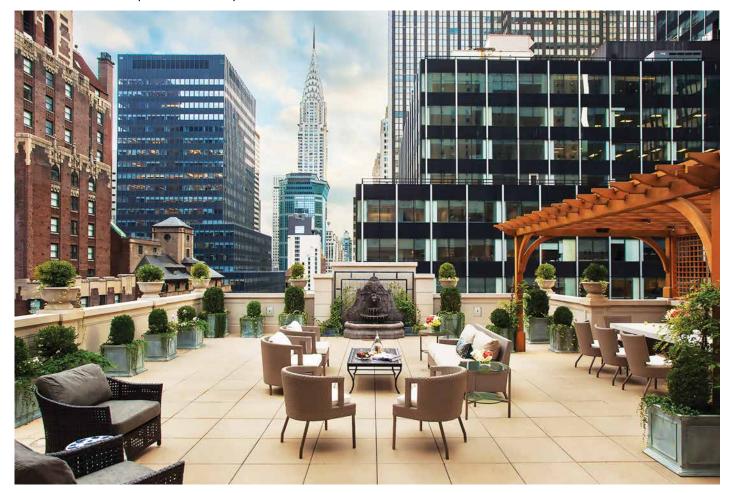

InterContinental New York Barclay, with convention space and rooftop-event access.

1 Hotel Brooklyn Bridge.

The Times Square Edition rooftop.

Skyscape from AC Hotel Times Square.

# **Rooftop Spaces**

Once the day's sessions have concluded, a cocktail hour or reception is a welcome change of pace. Each of these hotels' outdoor spaces gives your attendees a different perspective of the City's dramatic skyline.