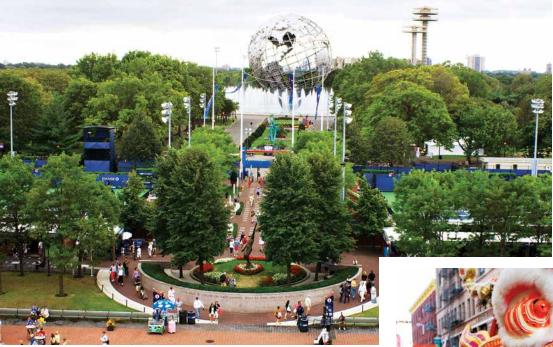

Rockefeller Center-something for everyone in all four seasons.

The red steps in Times Square—a Theatre District rendezvous.

The Shops at Columbus Circle-top retail and dining venues.

At left: Flushing Meadows Corona Park—home of the US Open.

Below: The annual Lunar New Year Parade in Queens.

Queens

Queens is the City's most diverse borough, where attendees can experience an adventurous arts scene and international cuisine from across the globe-not to mention gorgeous parks and topflight sporting events. The 7 subway line runs directly from Midtown Manhattan's Javits Center to Astoria, Flushing and Jackson Heights, all neighborhoods known for their well-established immigrant communities and eclectic dining scenes. Besides its gastronomical riches, the borough has no shortage of notable sights. The Unisphere, a stainless-steel sculpture of the globe 120 feet in diameter, stands in Flushing Meadows Corona Park - an 897-acre greenspace created as the site of the 1939 New York World's Fair. The park is also home to family-friendly attractions like the New York Hall of Science, Queens Museum and the Queens Zoo.