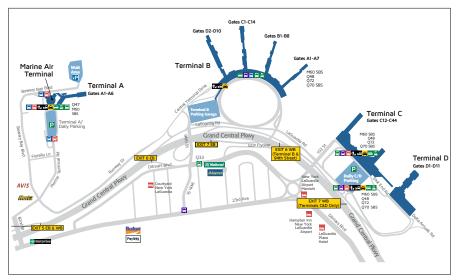

#### AIRPORTS See pages 204–205.

- LaGuardia International Airport is currently undergoing a comprehensive redesign. Terminal B will be rebuilt as a 1.3-million-square-foot building with 35 gates, and Terminals C and D (currently operated by Delta Air Lines) will enjoy a direct connection to the rest of the airport. The new facilities are set to open to the public later this year, and all work should be complete in 2021. laguardiaairport.com
- At **John F. Kennedy International Airport**, a \$13 billion project that will add two new international terminals as well as improve roadways and parking lots will commence in 2020 and is expected to wrap in 2027. jfkairport.com
- Newark Liberty International Airport is also under construction, with an ambitious \$2.4 billion plan for a new onemillion-square-foot terminal, an improved roadway system, a 3,000-space parking garage and more. Work should be complete by 2022. newarkairport.com
- The Hudson Valley's **New York Stewart International Airport** (formerly known as Stewart International Airport) was granted \$34 million from New York State to expand its facilities and services. The airport began offering transatlantic flights for the first time in 2017, in addition to enhanced 80-minute **Stewart Express Bus Service** to and from Port Authority Bus Terminal in Midtown Manhattan. **swfny.com**