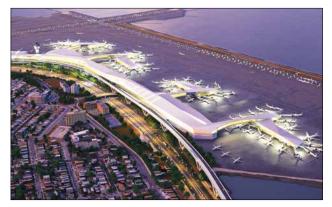

## Conventions

• The 2.1-million-square-foot **Javits Center** on Manhattan's west side is experiencing a large-scale expansion that will add more than one million square feet and increase its meeting space by a factor of five. The project includes the addition of a 55,000-square-foot ballroom—the largest in the Northeast a rooftop pavilion that will accommodate up to 1,500 attendees and a four-level truck garage with 27 new loading docks. Construction officially began in March 2017 and is expected to wrap in 2021. *See pages 98–101.* 

#### javitscenter.com

LaGuardia Airport (LGA).

John F. Kennedy International Airport (JFK).

Newark Liberty International Airport (EWR).

New York Stewart International Airport (SWF).