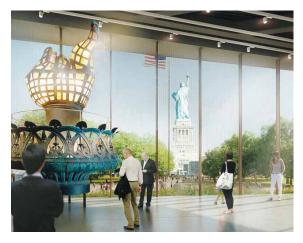

• Statue of Liberty Museum (above), opening in late 2019 on Liberty Island, will include both gallery space and a theater. libertyellisfoundation.org.

- Leslie-Lohman Museum of Gay and Lesbian Art has reopened on Wooster Street following a 5,600-square-foot expansion. Timing is everything, as 2019 is WorldPride in NYC—where pride begain in 1969 is hosting major events. Ieslielohman.org
- The **9/11 Tribute Museum** has recently expanded and is in its new location at 92 Greenwich Street in Lower Manhattan. 911tributemuseum.org