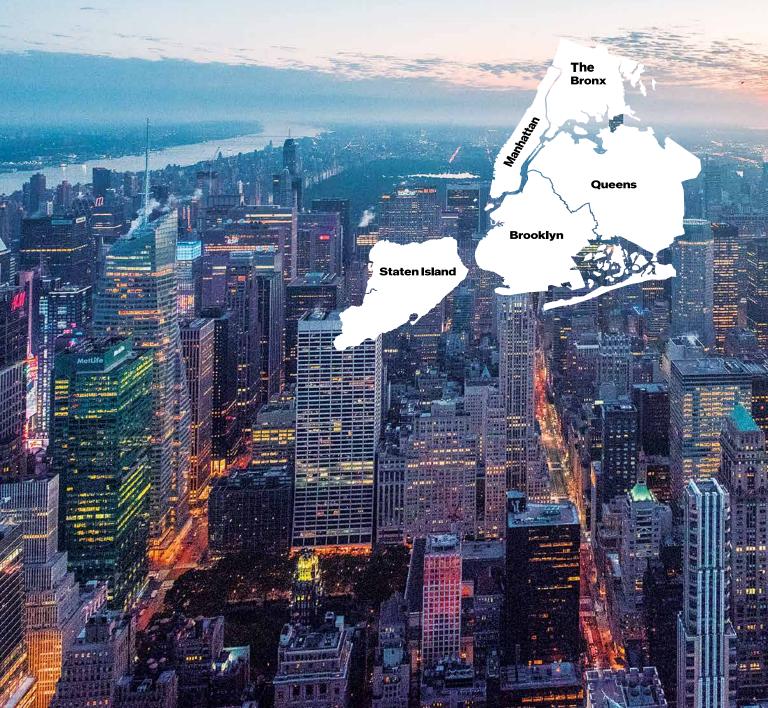

## NYC's Five Boroughs

New York City's five boroughs are packed with cultural and historic treasures, lush green spaces, world-class museums and more unique shopping and dining experiences than your attendees can possibly pack into one visit. Here is just a taste of the amazing experiences available across the City.

#### Five Boroughs: The Bronx | Brooklyn | Manhattan | Queens | Staten Island