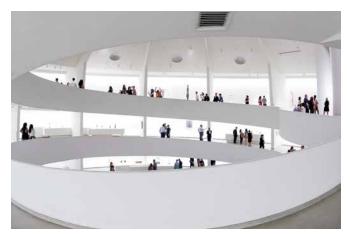

#### The Solomon R. Guggenheim Museum:

Combine a dinner or reception at The Wright restaurant with a private tour of this modern and contemporary art museum, complete with a swag bag for all guests. See page 115.

Interior view of Solomon R. Guggenheim Museum on Fifth Avenue's Museum Mile.