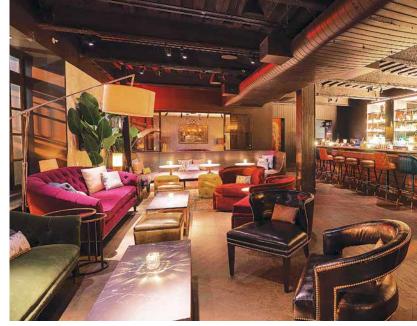

Hotel** 10,723 sf for events | 7 meeting spaces 292 guest rooms | *See page 66* 

Hôtel Americano 3,856 sf for events | 3 meeting spaces 56 guest rooms | See page 67

**Moxy Times Square** 22,410 sf for events | 6 meeting spaces 612 guest rooms | *See page 70* 

Parker New York 10,000 sf for events | 7 meeting spaces 729 guest rooms | See page 76

**Public, an Ian Schrager Hotel** 3,230 sf for events | 4 meeting spaces 367 guest rooms | *See page 65* 

**Royalton Park Avenue** 5,000 sf for events | 4 meeting spaces 249 guest rooms | *See page* 67

W New York—Union Square 7,000 sf for events | 5 meeting spaces 270 guest rooms | See page 67

**The William Vale** 20,000 sf for events | 8 meeting spaces 183 guest rooms | *See page 80* 

Parker New York—redesigned guest rooms coming in 2019.



James New York NoMad speakeasy-style bar and lounge.



Moxy Chelsea meeting studio.





# **Luxe Experiences**

The City's high-end hotels set the standard for hospitality. Expect whiteglove service, distinctive guest rooms and suites, Les Clefs d'Or concierges, luxe services, tony health and spa facilities and world-class meeting venues.

**The Beekman, A Thompson Hotel** 4,700 sf for events | 4 meeting spaces 287 guest rooms | *See page 62* 

**Four Seasons Hotel New York Downtown** 6,815 sf for events | 3 meeting spaces 189 guest rooms | See page 64

Hôtel Plaza Athénée New York 2,680 sf for events | 4 meeting spaces 142 guest rooms | See page 78

**JW Marriott Essex House New York** 11,600 sf for events | 22 meeting spaces 527 guest rooms | *See page 76* 

Lotte New York Palace 30,