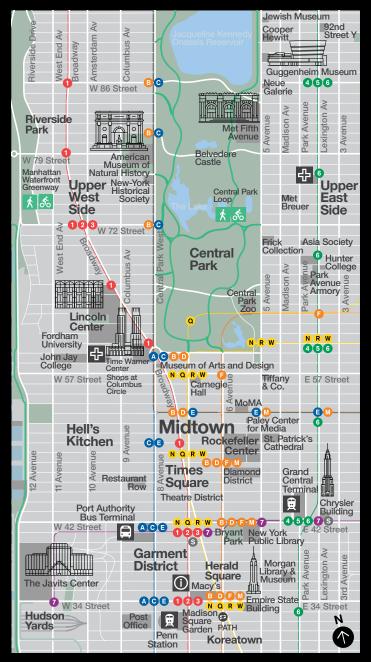

| B7   |
| Time Warner Center                                    | B7   |
| Times Square                                          | B8   |
| Tompkins Square Park                                  | C10  |
| Trinity Church                                        | B11  |
| United Nations                                        | C8   |
| Wall Street                                           | BC11 |
| Washington Square Park                                | B9   |
| Whitehall Ferry Terminal/<br>Staten Island            | B11  |
| Whitney Museum of American Art                        | A9   |
| World Trade Center                                    | B11  |







#### Harlem | East Harlem | Morningside Heights | Randalls Island



#### Midtown | Times Square | Theatre District



#### Lower Manhattan | Greenwich Village



## Extraordinary Experiences: Luxurious New York

New York City does not just set the standard for luxury; it elevates it. Style and sophistication are redefined through unique approaches to accommodations, shopping, dining and attractions.



Reserve a private event room in the hidden wine cellar of '21' Club.

### The Key to Excellence

#### EXCLUSIVITY

Access is everything in New York City, one of the world's most desirable destinations for business and pleasure. The elegance and attention to detail on display at luxury hotels, Michelin-starred restaurants and high-end shops will surprise even the most seasoned business travelers. From private transportation and exclusive incentive experiences to invitation-only events and exhibitions, ther