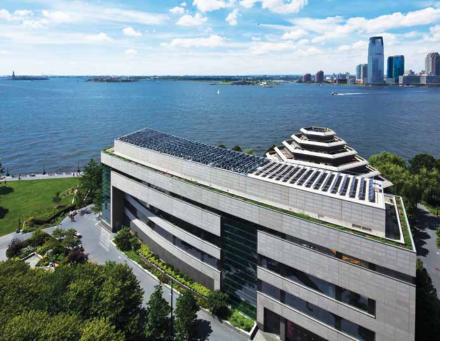

The Javits expansion is well underway and wraps in 2021. Its current green roof is nearly seven-acres, serving as a wildlife habitat to 26 bird species, five bat species and thousands of honeybees.

## Conventions

• The 2.1-million-square-foot **Javits Center** on Manhattan's west side is experiencing a large-scale expansion that will add more than one million square feet and increase its meeting space by a factor of five. The project includes the addition of a 55,000-square-foot ballroom—the largest in the Northeast a rooftop pavilion that will accommodate up to 1,500 attendees and a four-level truck garage with 27 new loading docks. Construction officially began in March 2017 and is expected to wrap in 2021. *See pages 98–101.* 