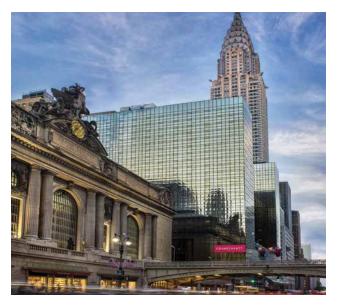

to assist with technology requirements and assistance.

# ACCOMMODATIONS

Modern guest rooms feature complimentary in-room WiFi for all guests, and include 43 suites ranging in size from 600 to more than 3,000 square feet. All accommodations offer: • Hyatt Grand Bed<sup>™</sup> featuring pillow-top mattress, triple sheeting, plush pillows, and a luxurious down comforter • Flat-screen HDTVs • Individual refrigerator • In-room safety deposit box • Enhanced touch-panel lighting.

# **RESTAURANTS & BARS**

• New York Central, a full-service kitchen, bar and lounge offering a diverse menu featuring American Cuisine with an international flare plus exquisitely crafted cocktails • Market, a 24-hour gourmet grab and go concept serving fresh coffee beverages, breakfast, lunch, and dinner options.



# CAPACITIES

|                       | sq ft    | dimensions        | ht     | theater      | board-<br>room | banquet     | class-<br>room |  |  |
|-----------------------|----------|-------------------|--------|--------------|----------------|-------------|----------------|--|--|
| LOBBY<br>LEVEL        |          |                   |        |              |                |             |                |  |  |
| Manhattan<br>Ballroom | 5,000    | 58' x 92'         | 24'    | 480          | -              | 350         | 225            |  |  |
| Museum                | 2,275    | 65' x 35'         | -      | -            | -              | 160         | -              |  |  |
| Gallery on Lex        | 4,968    | 120' x 31'        | 9'     | -            | -              | 200