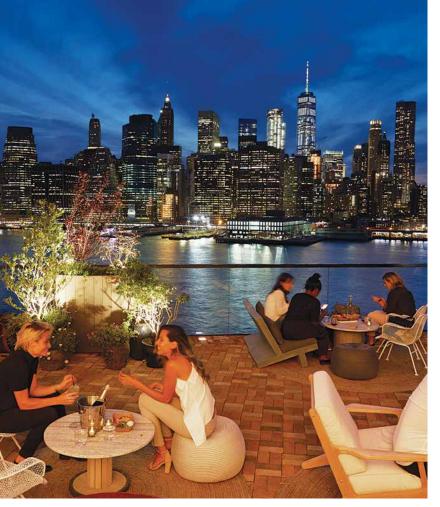

InterContinental New York Barclay, with convention space and rooftop-event access.

1 Hotel Brooklyn Bridge.

The Times Square Edition rooftop.

Skyscape from AC Hotel Times Square.

# **Rooftop Spaces**

Once the day's sessions have concluded, a cocktail hour or reception is a welcome change of pace. Each of these hotels' outdoor spaces gives your attendees a different perspective of the City's dramatic skyline.