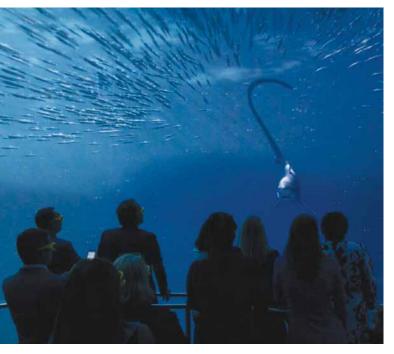

## NATIONAL GEOGRAPHIC ENCOUNTER OCEAN ODYSSEY

### SPLASH INTO AN UNFORGETTABLE SPECIAL EVENT

Celebrate an event with purpose at National Geographic Encounter: Ocean Odyssey! From sensational parties, enlightening presentations and large events, to intimate receptions, business meetings, birthdays and mitzvahs, our 5,000 square feet of state-of-the-art event space is certain to give your clients a spectacular experience. And our convenient location in the heart of Times Square makes us a perfect addition to any itinerary.

#### **Key Event Facts:**

- 5,000 Square Feet of flexible event space, over four dynamic rooms.
- Welcoming up to 400 guests in event spaces, 600 to 1,000 with full buyout.
- State-of-the-art AV Capabilities and digital branding opportunities throughout.
- Sustainable catering partners for all budgets, as well as on-site liquor license and packages.
- Exclusive discounts on Encounter attraction tickets for all events.