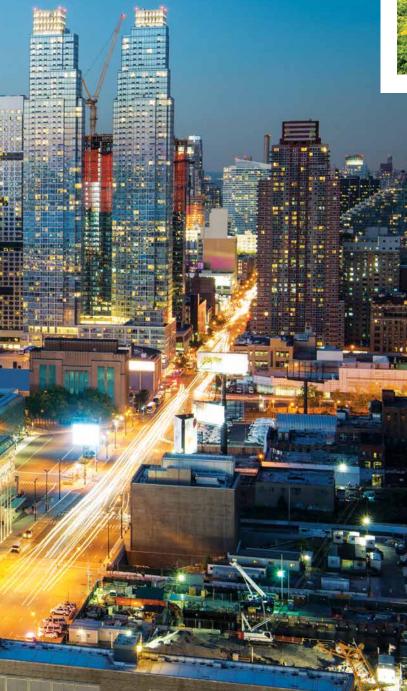

#### Hudson Yards

The fast-growing neighborhood surrounding the **Javits Center** will soon be home to wide array of retail, dining and hotel options. Well underway, the hot real estate development has added 100 shops. The Shed (bottom left) is a new arts center, and the Vessel (below and above) is a 15-story public art installation that doubles as an observatory with interconnecting flights of stairs. The City's first Neiman Marcus plus several hotels, including Equinox, are on the way.