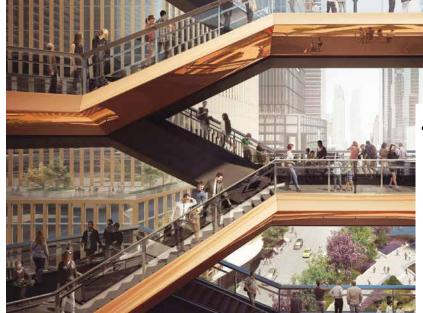

#### Hudson Yards

The fast-growing neighborhood surrounding the **Javits Center** will soon be home to wide array of retail, dining and hotel options. Well underway, the hot real estate development has added 100 shops. The Shed (bottom left) is a new arts center, and the Vessel (below and above) is a 15-story public art installation that doubles as an observatory with interconnecting flights of stairs. The City's first Neiman Marcus plus several hotels, including Equinox, are on the way.