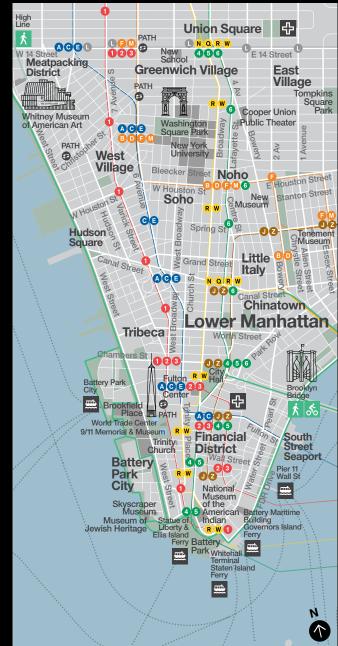

er                                    | B7   |
| Times Square                                          | B8   |
| Tompkins Square Park                                  | C10  |
| Trinity Church                                        | B11  |
| United Nations                                        | C8   |
| Wall Street                                           | BC11 |
| Washington Square Park                                | B9   |
| Whitehall Ferry Terminal/<br>Staten Island            | B11  |
| Whitney Museum of American Art                        | A9   |
| World Trade Center                                    | B11  |







#### Harlem | East Harlem | Morningside Heights | Randalls Island



#### Midtown | Times Square | Theatre District



#### Lower Manhattan | Greenwich Village



## Extraordinary Experiences: Luxurious New York

New York City does not just set the standard for luxury; it elevates it. Style and sophistication are redefined through unique approaches to accommodations, shopping, dining and attractions.



Reserve a private event room in the hidden wine cellar of '21' Club.

### The Key to Excellence

#### EXCLUSIVITY

Access is everything in New York City, one of the world's most desirable destinations for business and pleasure. The elegance and attention to detail on display at luxury hotels, Michelin-starred restaurants and high-end shops will surprise even the most seasoned business travelers. From private transportation and exclusive incentive experiences to invitation-only events and exhibitions, there are many ways you can help your attendees