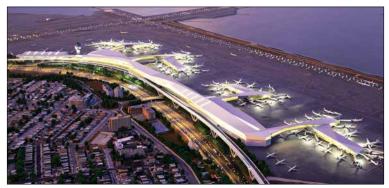

## Conventions

• The 2.1-million-square-foot **Javits Center** on Manhattan's west side is experiencing a large-scale expansion that will add more than one million square feet and increase its meeting space by a factor of five. The project includes the addition of a 55,000-square-foot ballroom—the largest in the Northeast a rooftop pavilion that will accommodate up to 1,500 attendees and a four-level truck garage with 27 new loading docks. Construction officially began in March 2017 and is expected to wrap in 2021. *See pages 98–101.* 