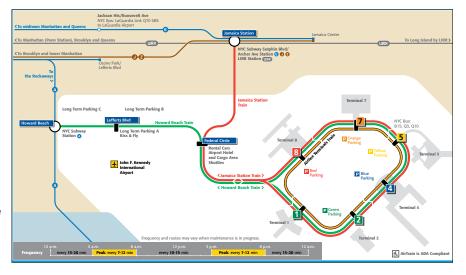

#### AIRPORTS See pages 204–205.

- LaGuardia International Airport is currently undergoing a comprehensive redesign. Terminal B will be rebuilt as a 1.3-million-square-foot building with 35 gates, and Terminals C and D (currently operated by Delta Air Lines) will enjoy a direct connection to the rest of the airport. The new facilities are set to open to the public later this year, and all work should be complete in 2021. laguardiaairport.com
- At **John F. Kennedy International Airport**, a \$13 billion project that will add two new international terminals as well as improve roadways and parking lots will commence in 2020 and is expected to wrap in 2027. jfkairport.com
- Newark Liberty International Airport is also under construction, with an ambitious \$2.4 billion plan for a new onemillion-square-foot terminal, an improved roadway system, a 3,000-space parking garage and more. Work should be complete by 2022. newarkairport.com
- The Hudson Valley's **New York Stewart International Airport** (formerly known as Stewart International Airport) was granted \$34 million from New York State to expand its facilities and services. The airport began offering transatlantic flights for the first time in 2017, in addition to enhanced 80-minute **Stewart Express Bus Service** to and from Port Authority Bus Terminal in Midtown Manhattan. **swfny.com**