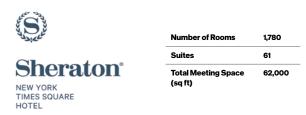

NY 5000: The New York Hilton Midtown & The Sheraton New York Times Square 225,000 sf for events | 100 meeting rooms almost 5,000 guest rooms See page 56

Times2: Marriott Marquis New York & The Sheraton New York Times Square 160,000 sf for events | 3,747 guest rooms