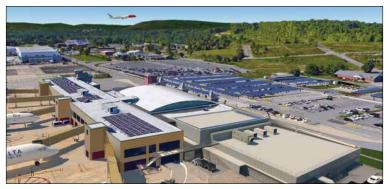

# Crowne Plaza Times Square Manhattan Hotel

23,500 sf for events | 24 meeting spaces 795 guest rooms See page 73

The striking TWA Hotel at JFK International Airport, opening in 2019 as a major convention site.