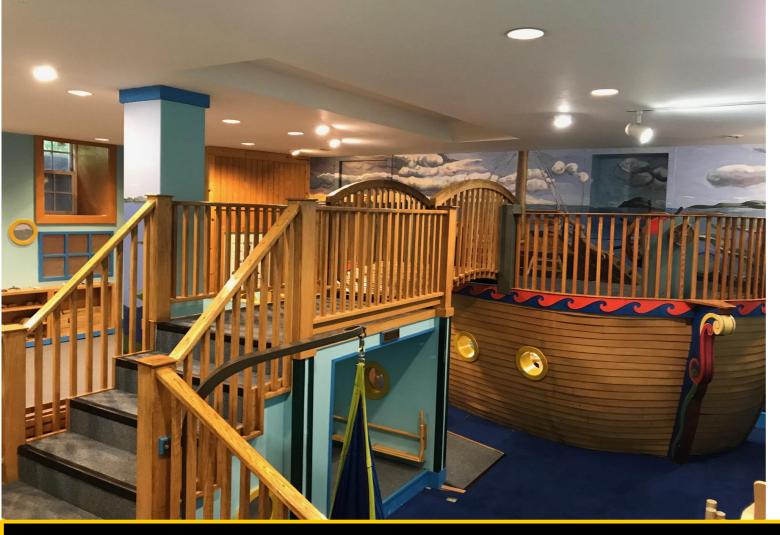

#### **St. George Theatre**

Staten Island Children's Museum

National Lighthouse Museum

**St. George Theatre** 

**Staten Island Children's Museum** 

National Lighthouse Museum

**St. George Theatre** 

Staten Island
Children's Museum