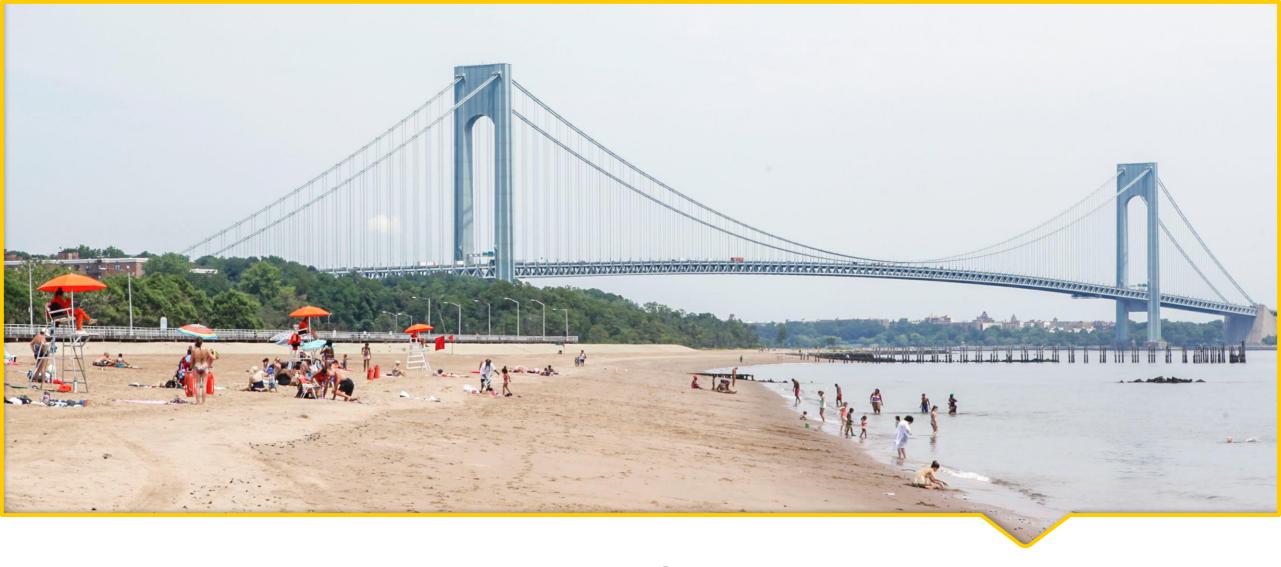

#### Staten Island

Arrive on the Staten Island Ferry

Cuisine is a mix of classic and culture

City's largest forest preserve

Set of major films, such as *Goodfellas* 

Introduction to Staten Island

St. George

#### **Walker Park**

Snug Harbor
Cultural Center &
Botanical Garden

Richmond County Bank Ballpark

Walker Park

Snug Harbor
Cultural Center &
Botanical Garden

Richmond County Bank Ballpark

Walker Park

Snug Harbor
Cultural Center &
Botanical Garden

Richmond County
Bank Ballpark