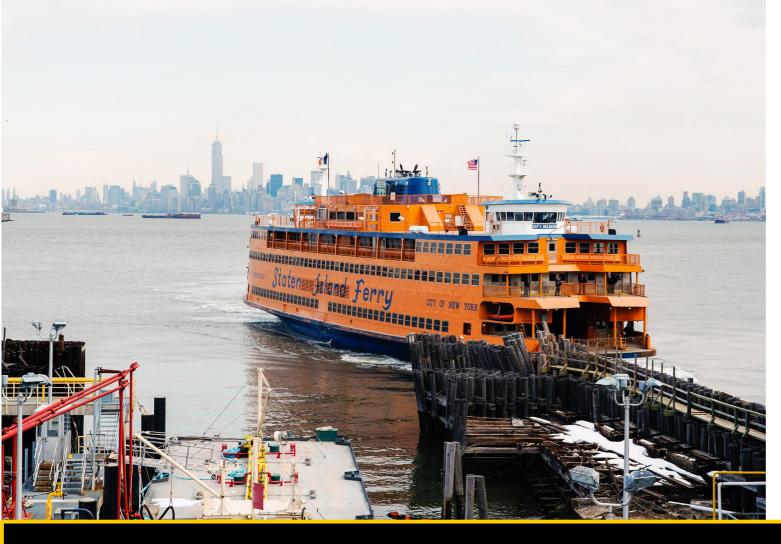

#### Staten Island

Arrive on the Staten Island Ferry

Cuisine is a mix of classic and culture

City's largest forest preserve

Set of major films, such as *Goodfellas* 

Introduction to Staten Island

St. George