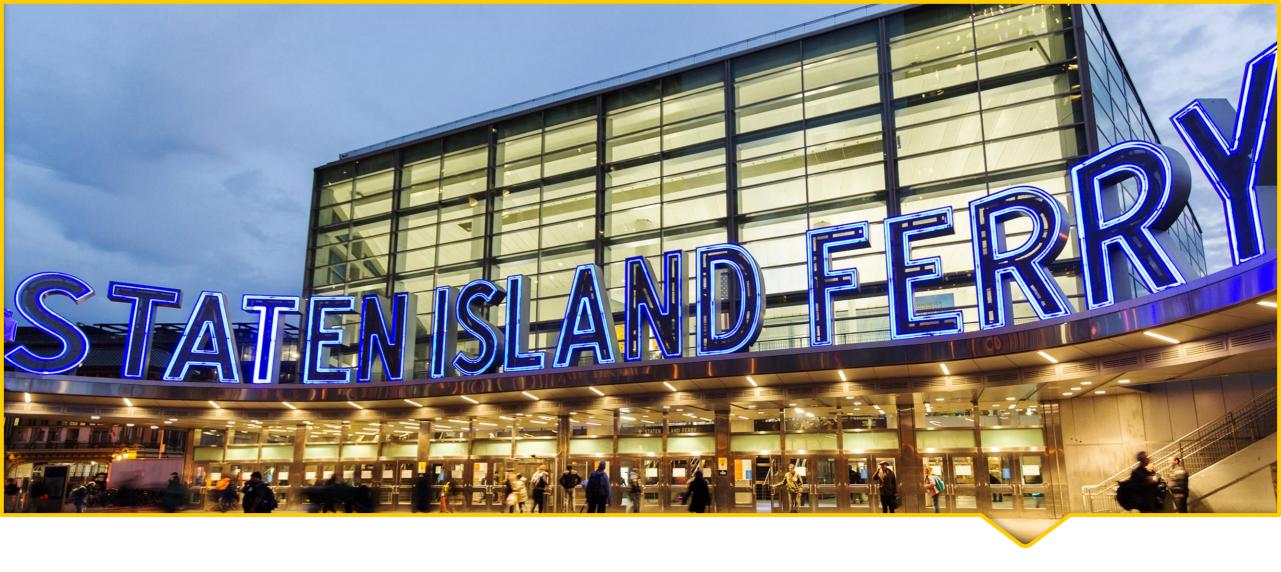

#### Staten Island

Arrive on the Staten Island Ferry

Cuisine is a mix of classic and culture

City's largest forest preserve

Set of major films, such as *Goodfellas* 

Introduction to Staten Island

St. George