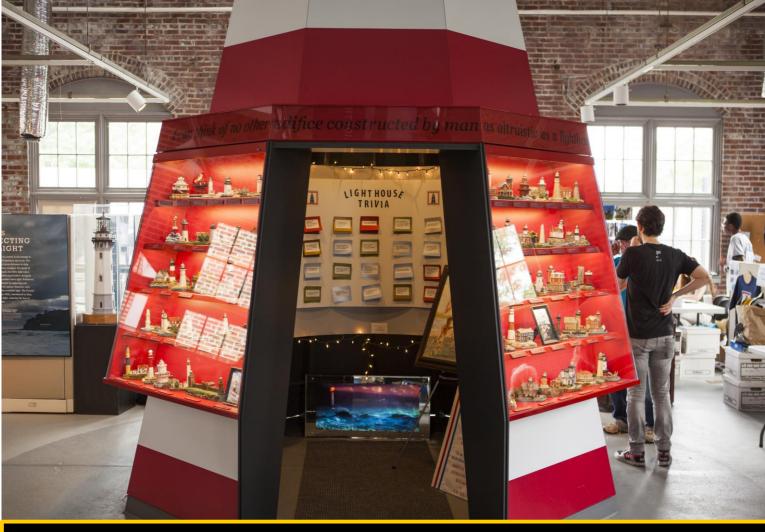

#### **St. George Theatre**

Staten Island Children's Museum

National Lighthouse Museum

**St. George Theatre** 

**Staten Island Children's Museum** 

National Lighthouse Museum

**St. George Theatre** 

Staten Island
Children's Museum

National Lighthouse Museum