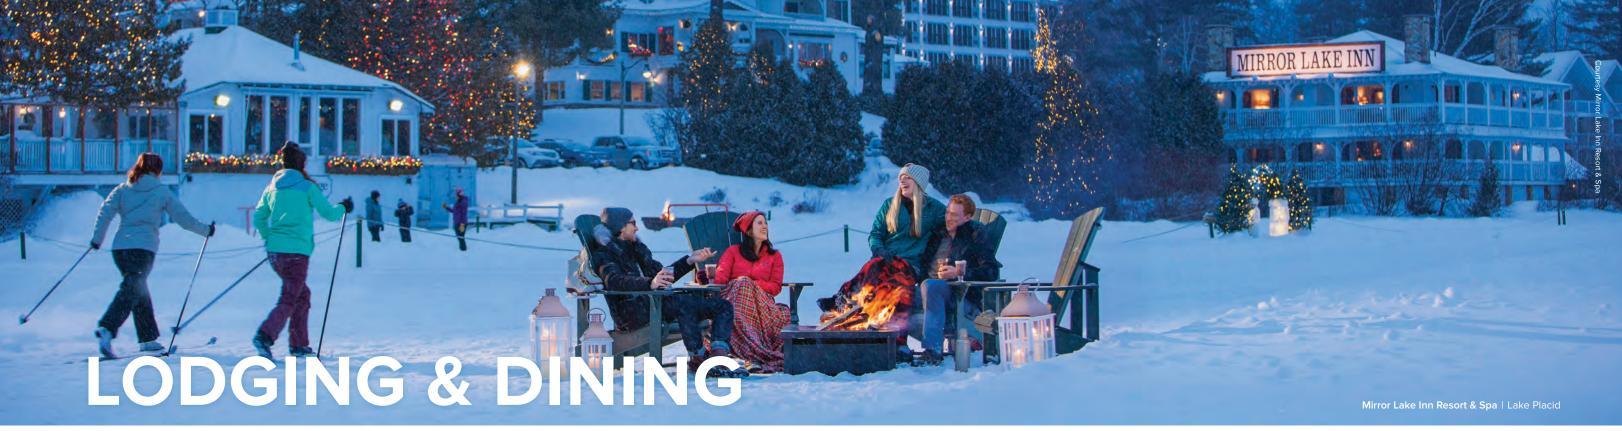

## PEAK RESORTS

Along with Olympic-level fun, the Adirondacks feature world-class resorts like Lake Placid's **Mirror Lake Inn**, rated a top 5 North American ski hotel by *Condé Nast*.

**Lake Placid Lodge**'s lakeside cabins offer rustic luxury, cozy fireplaces and cloud-soft beds. Ski or snowshoe through the magical landscape, skate on the frozen lake and savor s'mores at nightly bonfires.