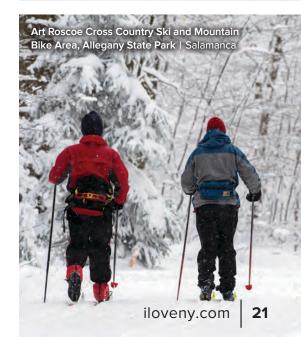

X-COUNTRY SKIING

New York State's cross-country trails vary as much as our landscape, from seaside to mountaintop.

Glide though magical scenery at ski resorts, state parks and nature preserves, where trails delight everyone from beginner to back-country explorer. Many ski centers offer equipment rentals and lessons. Accommodations range from posh Adirondack resorts to winter cabins in **Allegany State Park**.