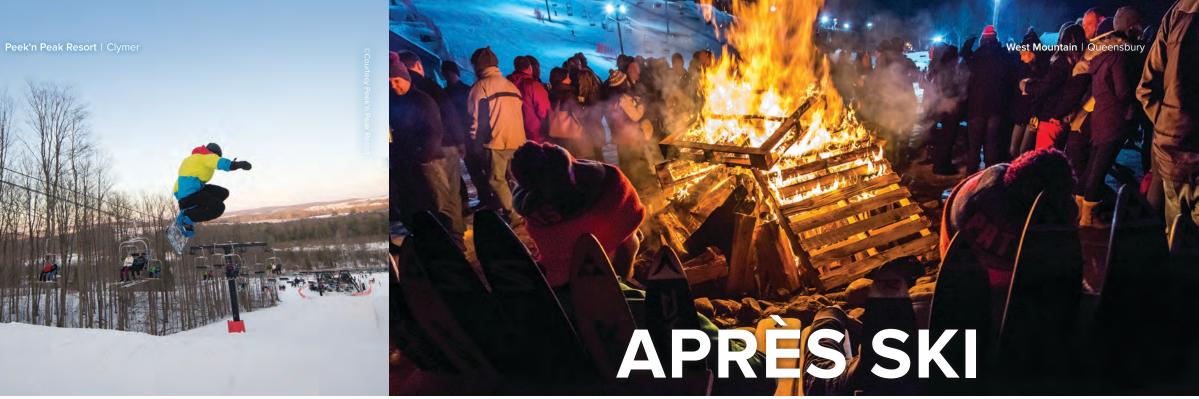

## **CHAUTAUQUA-ALLEGHENY**

**Holiday Valley Tubing**, *Ellicottville*. 22 lanes, 100-foot vertical. Tows; night-lights.

**Peek'n Peak Resort**, *Clymer*. Snowtubing arena; 7 lanes, magic carpet lift. Skate at rinks, state parks, ski resorts and frozen lakes. Many venues offer rentals, refreshments and lessons.

SKI magazine rated Holiday Valley in Chautauqua-Allegheny #3 for après-ski activities. Nosh on pub grub at Ellicottville Brewing Company. Skiing magazine raves, "If Norman Rockwell ever painted a ski town, he'd have chosen Ellicottville." The Victorian-era village combines a cool cosmopolitan vibe with a warm, homey atmosphere that welcomes families.