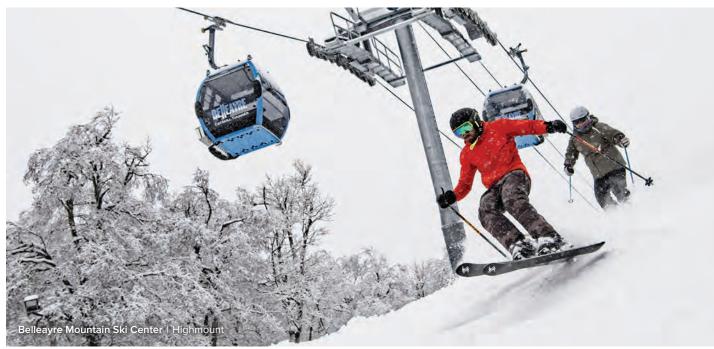

In the Catskills, both **Hunter** and **Windham Mountain** have 1,600-foot verticals, 50+ trails, expansive snowmaking and night-lighting. **Belleayre Mountain** offers budget-friendly ski-and-stay packages. It has a big 1,400-foot vertical, yet is small enough to keep it cozy for families. **Villa Roma**, rated a Top 10 US Family Resort, has skiing, boarding and tubing on-site.