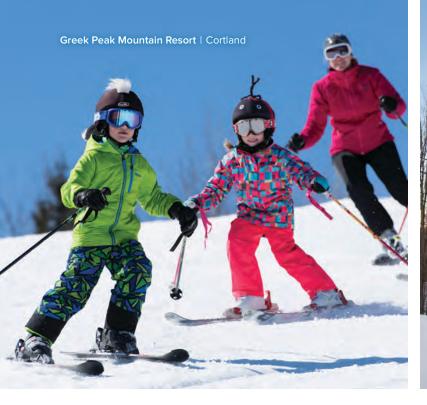

## INDOOR WATERPARKS

Rated a top US Waterpark Resort, Cascades at **Greek Peak Mountain Resort** boasts 500 feet of waterslides
and a wild wave pool. Parents love the Waterfalls Spa.

Along with family-size suites, Lake George's **Six Flags Great Escape Lodge** has a huge indoor waterpark with multi-level slides, bucket soakers and a lazy river. **Palm Island Indoor Waterpark** in Batavia has two 24-foot-high enclosed slides—one streams outside the building and then runs back inside. Along with a children's lagoon, there's even a relaxing hot tub for the grown-ups.

Kids rule at **Holiday Valley** in Ellicottville, rated a Top 2 Kid Friendly Resort in the East by *SKI* magazine. Enjoy children's programs and a zig-zagging mountain coaster. In the Finger Lakes, **Greek Peak Mountain Resort**'s adventure center challenges families with bungeetrampolines, fat bikes, ziplines and snowtubing.