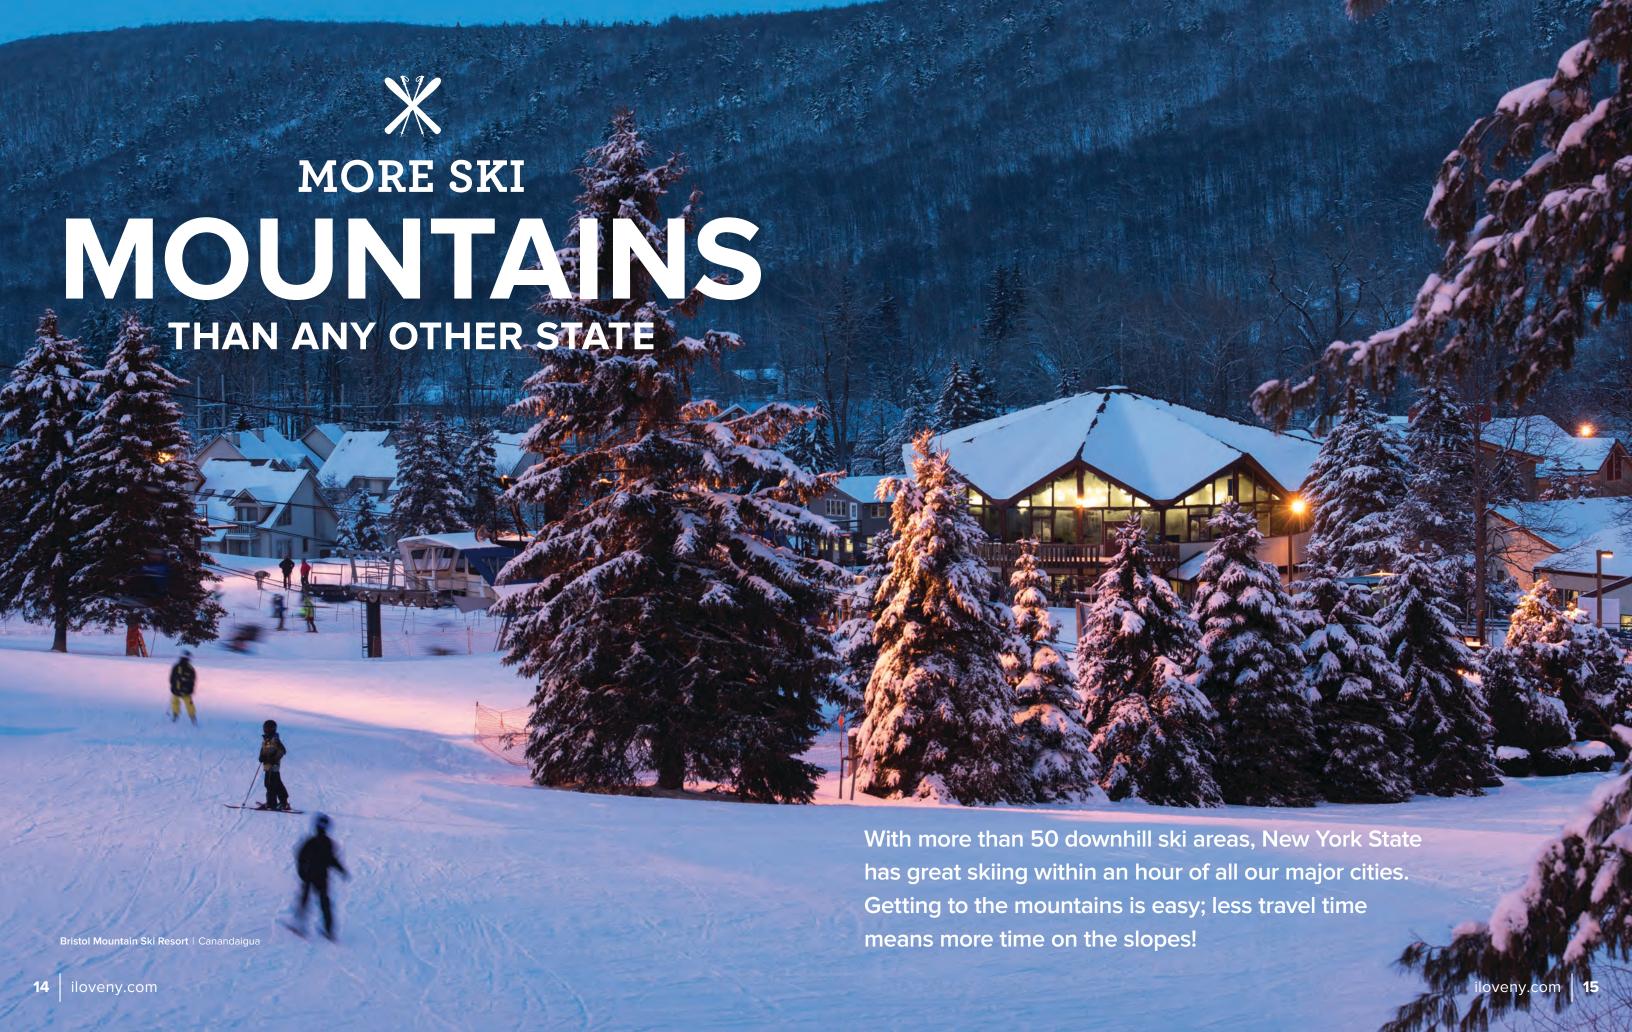

### **MOUNTAINS OF FUN**

Across New York, over 50 ski centers have trails, parks and lessons for all levels of skiers. Nearby or on-site, mountain resorts extend the fun with cross-country trails, sleighrides, tubing and adventure parks, and lively events. Accommodations range from cozy lodges to full-service slope-side resorts with activities for children, sumptuous dining and spas to rejuvenate the parents. For information on ski areas, budget-friendly packages, and the I SKI NY Free for Kids 3rd and 4th grade program, see *iskiny.com*.

## CHAUTAUQUA-ALLEGHENY

Allegany State Park, Salamanca. Ice-skating, ice-fishing, and other winter sports.

12 iloveny.com iloveny.com

Ski an Olympic mountain or hit the bunny trail. There's terrain to suit every level, from beginner to black diamond. From **Hunter Mountain** in the Catskills to **Holiday Valley** in western New York, many resorts offer slope-side lodging for easy ski-in/ski-out access. Most have ski schools and kids' programs along with cozy lodges and great dining options. Nighttime skiing and snow-tubing add extra hours of fun.