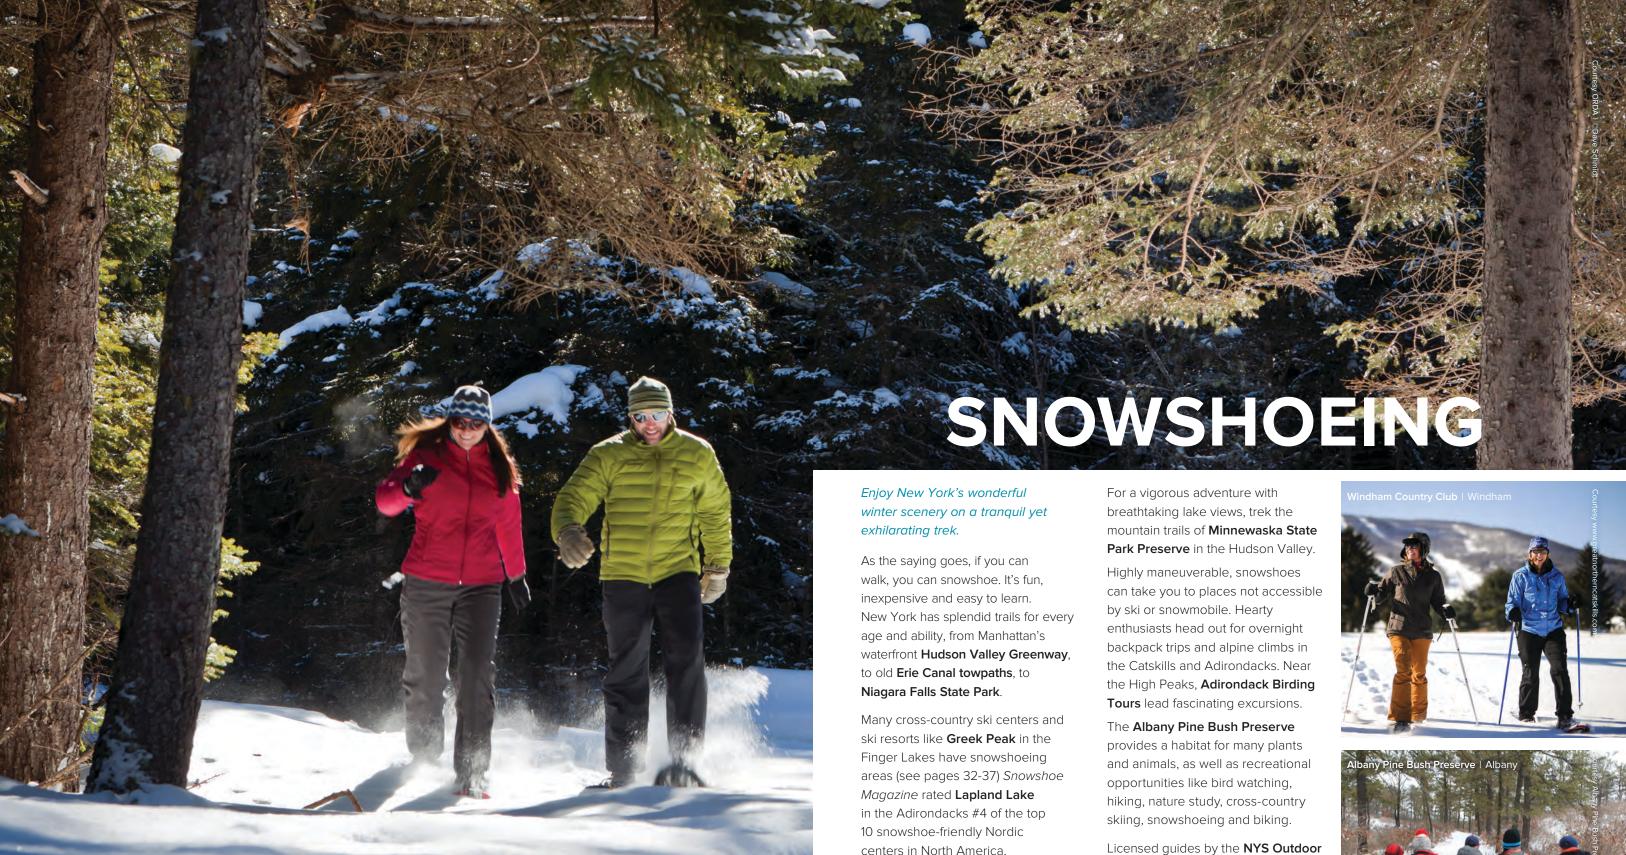

X-COUNTRY SKIING

New York State's cross-country trails vary as much as our landscape, from seaside to mountaintop.

Glide though magical scenery at ski resorts, state parks and nature preserves, where trails delight everyone from beginner to back-country explorer. Many ski centers offer equipment rentals and lessons. Accommodations range from posh Adirondack resorts to winter cabins in **Allegany State Park**.

In the Hudson Valley, just north of New York City, find lakeside trails at Fahnestock Winter Park and the magnificent Mohonk Mountain House. Family friendly Mountain Trails Cross Country Ski & Snowshoe Center in the Catskills has three levels of well-groomed forest trails.

Follow unique paths in the Capital-Saratoga region on the **Battlefield at Saratoga National Historical Park** and on trails amid **Tree Haven Trails**' snow-laden evergreens.

Ski amid towering Adirondack pines at Lake Placid's Olympic Sports Complex, one of North America's premier venues, and Dewey Mountain Recreation Center in Saranac Lake. Near Gore Mountain, **Garnet Hill Lodge** has lighted trails for nightskiing in addition to tasty dining
and cozy accommodations. Trails at **Wellesley Island State Park** in the
1000 Islands-Seaway hug miles of
scenic shoreline.

In the Snowbelt, east of Lake Ontario, lake-effect snow blankets the Tug Hill Plateau with over 200 inches yearly. Pristine trails traverse Central New York's Osceola Tug Hill and Winona State Forest, 50 miles north of Syracuse. The Finger Lakes' Nordic Center at Bristol Mountain has lighted trails, and Naples' RMSC Cumming Nature Center has 15 miles of ski trails and a 3-mile loop for snowshoeing. Byrncliff Resort, in Greater Niagara, offers comfy lodging amid varied trails. In the Enchanted Mountains of western New York, top-rated trails crisscross HoliMont and Peek'n Peak Resort. Allegany State Park's vast groomed trails are among the finest in the Northeast.

To get you started, many of New York's cross-country ski areas are listed featured on pages 32 − 33 and 36 − 37. See **iloveny.com** for information. •

Watch for wildlife at scenic nature

Quogue Wildlife Refuge to Minna