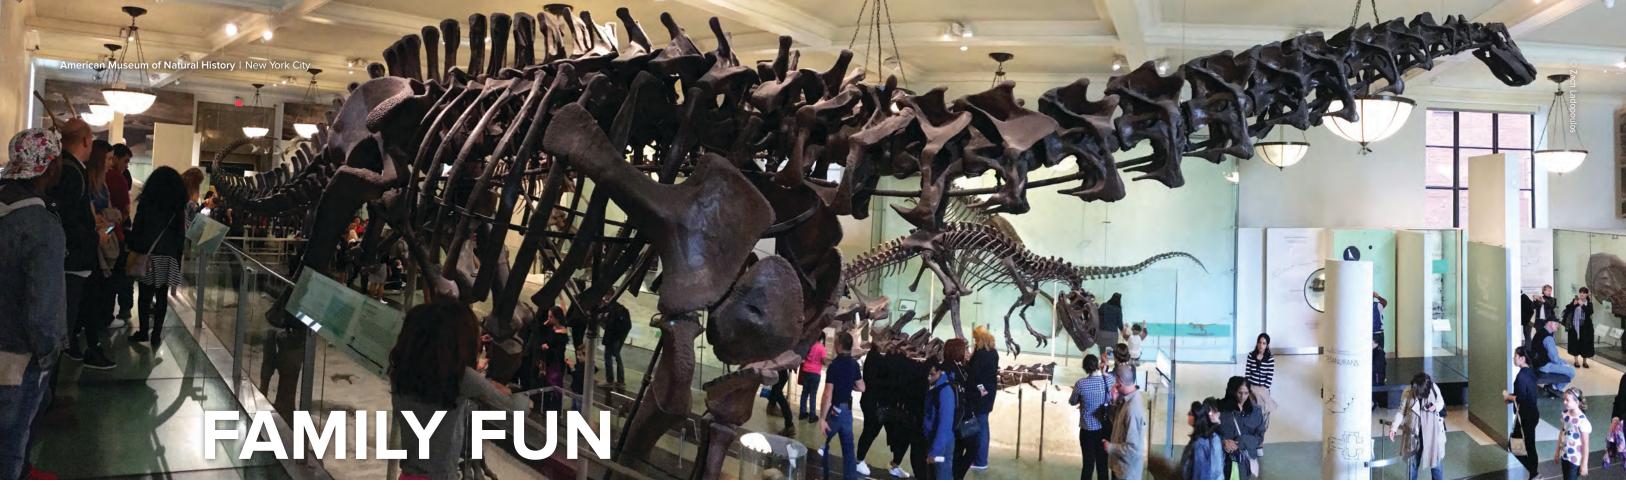

## **BIG CITY ADVENTURES**

Time-honored kid pleasers in New York City include the **American Museum of Natural History**'s dinosaur halls and spectacular space shows at the Hayden Planetarium. **The Intrepid Sea, Air & Space Museum**, a former battleship, delights with drone demos, virtual flights and family overnights.