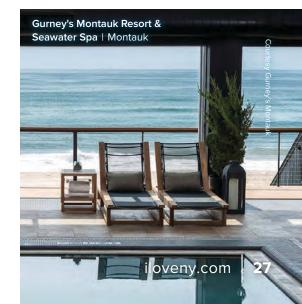

Bridgehampton's **Topping Rose**House adds modern luxury to an historic mansion. Perks include
Hunter wellies for wintry walks and a Lexus to scoot around town.

Jean-Georges restaurant celebrates seasonal cuisine sourced from local farms and fishers. Cares bubble away in the seawater spa and world-famous ocean-fed pool at **Gurney's**Montauk, as floor-to-ceiling windows bestow soothing beach views.