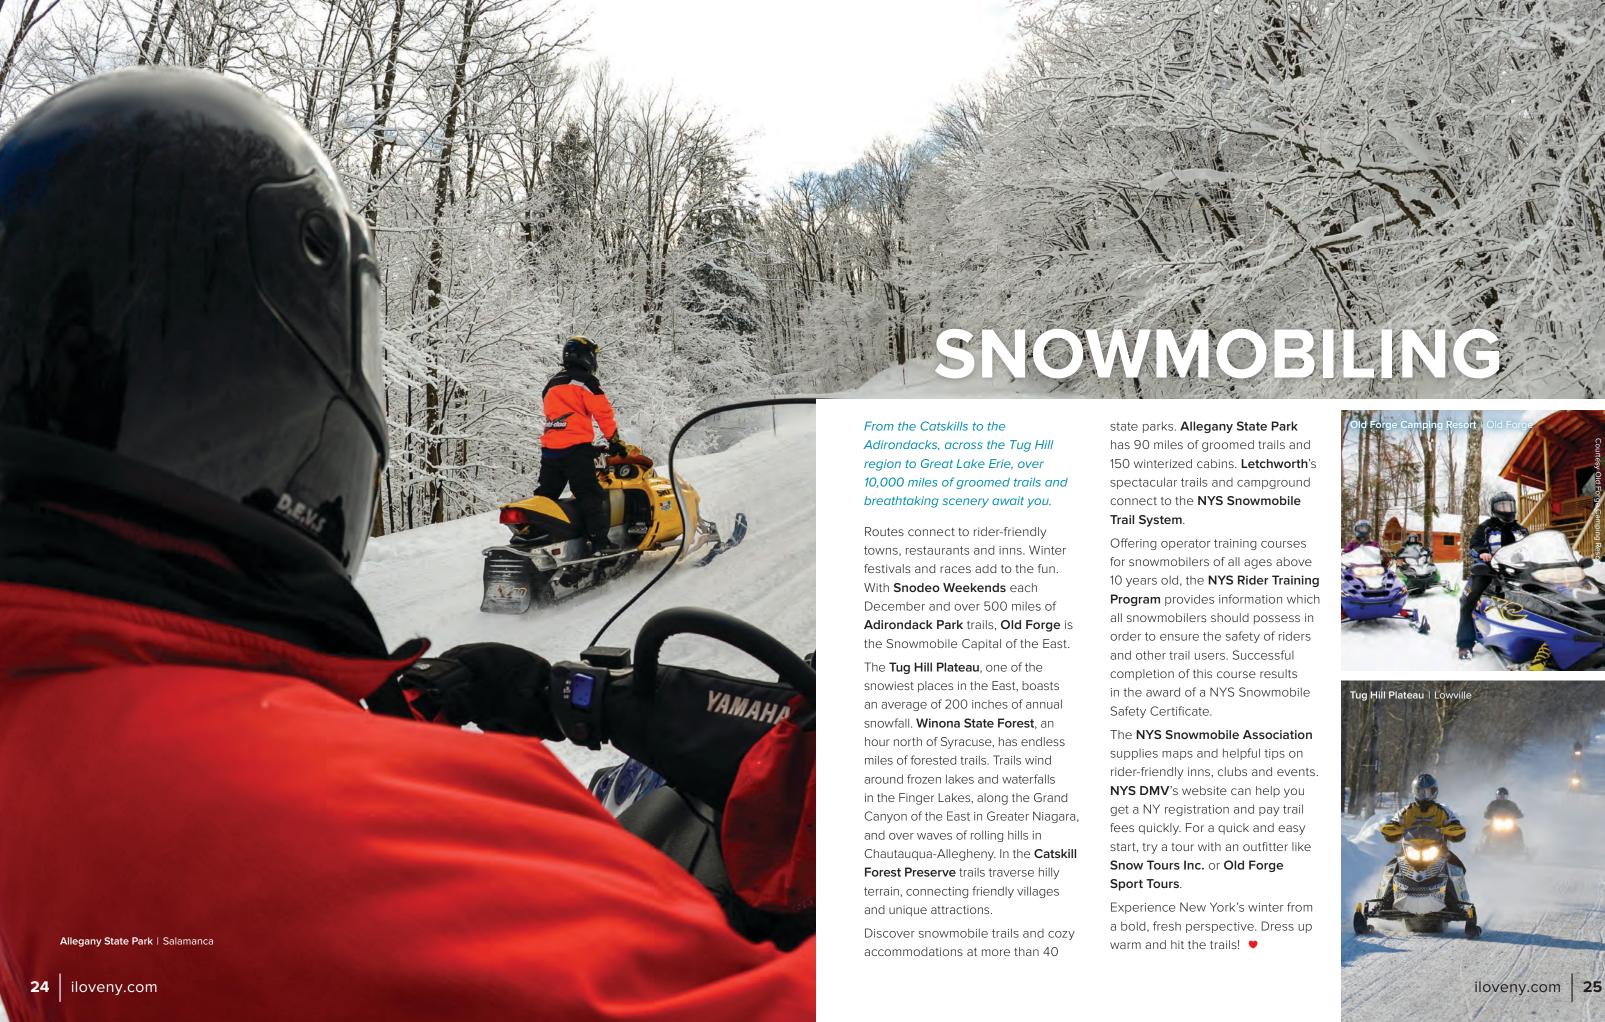

## **DECEMBER**

Old Forge in the Adirondacks revs up snowmobile season **Snodeo Weekend** with factory reps, music, fireworks and more.

Transcend time with nostalgic charm: Port Jefferson's **Dickens Festival** on Long Island; Genesee Country Village **& Museum** yuletide celebrations in the Finger Lakes; Hudson Valley's Gilded Age Christmas at Staatsburgh State Historic Site; horse-drawn sleigh rides through the historic **Chautauqua Institution** Victorian village; and enchanting Victorian Strolls in Saratoga Springs, Troy and Athens honor yesteryear holiday traditions.