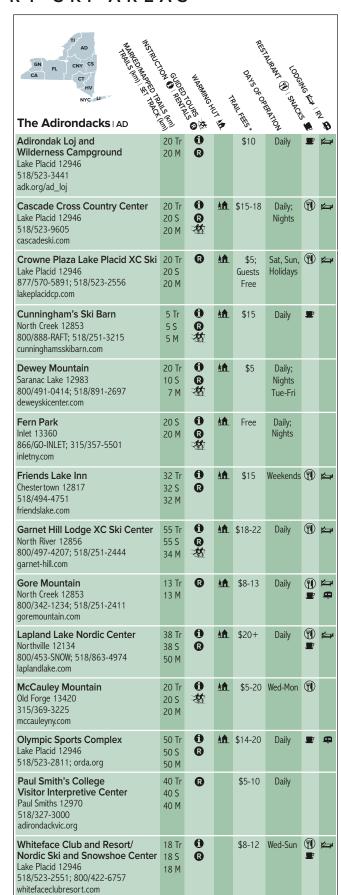

Follow unique paths in the Capital-Saratoga region on the **Battlefield at Saratoga National Historical Park** and on trails amid **Tree Haven Trails**' snow-laden evergreens.

Ski amid towering Adirondack pines at Lake Placid's Olympic Sports Complex, one of North America's premier venues, and Dewey Mountain Recreation Center in Saranac Lake. Near Gore Mountain, **Garnet Hill Lodge** has lighted trails for nightskiing in addition to tasty dining
and cozy accommodations. Trails at **Wellesley Island State Park** in the
1000 Islands-Seaway hug miles of
scenic shoreline.