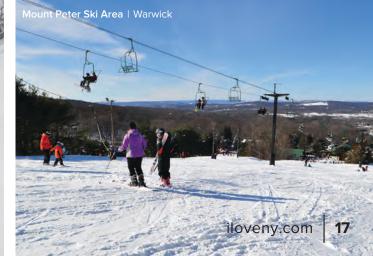

## **HUDSON VALLEY**

**Mount Peter**, *Warwick*. 90 minutes from Manhattan. Magic carpet lift.

First time skiing or snowboarding? In the Hudson Valley, **Mount Peter** offers free lessons on weekends. **Catamount Ski Area** has seven lifts, a 1,000-foot vertical, terrain parks and night skiing. In the Capital-Saratoga region, trails and terrain parks at **Maple Ridge**, **Willard** and **Royal Mountain** range from novice to challenging.