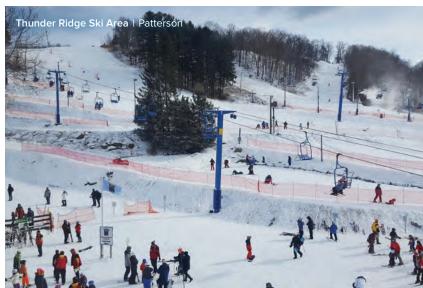

## Ride the Rails to Ski Trails

Metro North's Ski Train runs from New York City to

Thunder Ridge Ski Area in the Hudson Valley. Prices include round-trip train fare, lift tickets and free shuttle to the resort, a mile from the Patterson, NY station. Overnight packages are available. Get tickets for the Thunder Ski package at NYC's Grand Central Station or online: mta.info