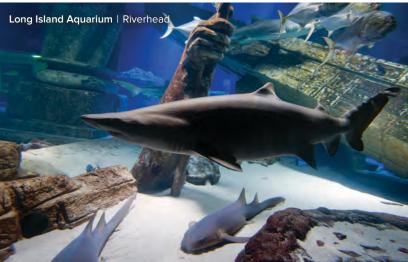

## TRAVEL BY SEA, SKY & LAND

It's a watery world of fun year-round at **Long**Island Aquarium. Indoors, explore an Amazon rainforest and go eye-to-eye with fascinating creatures like a giant octopus and bobbing seahorses. Feed sharks, pat a stingray and take some sea lion selfies. Everyone gets on-board to watch wildlife splash and sun on seal cruises.