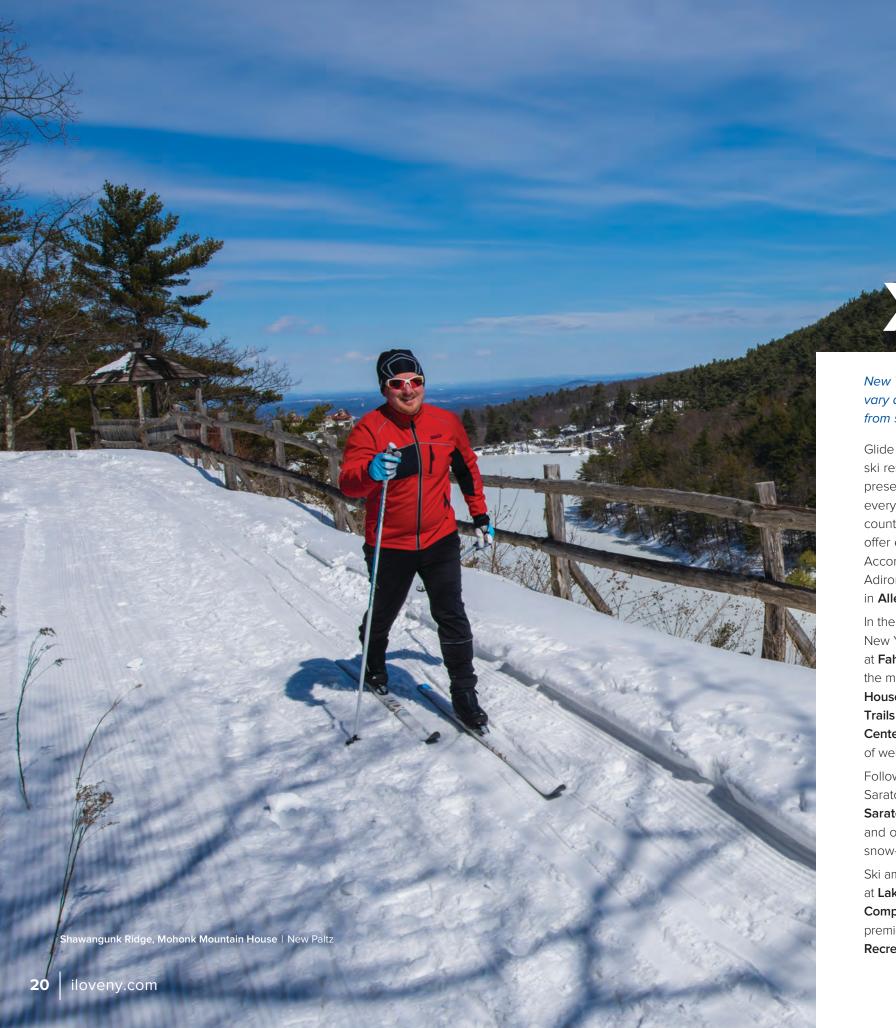

X-COUNTRY SKIING

New York State's cross-country trails vary as much as our landscape, from seaside to mountaintop.

Glide though magical scenery at ski resorts, state parks and nature preserves, where trails delight everyone from beginner to back-country explorer. Many ski centers offer equipment rentals and lessons. Accommodations range from posh Adirondack resorts to winter cabins in **Allegany State Park**.

In the Hudson Valley, just north of New York City, find lakeside trails at Fahnestock Winter Park and the magnificent Mohonk Mountain House. Family friendly Mountain Trails Cross Country Ski & Snowshoe Center in the Catskills has three levels of well-groomed forest trails.