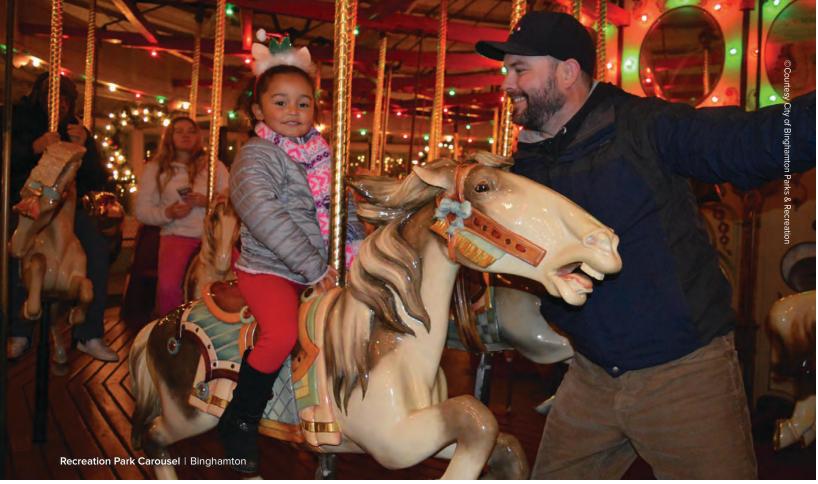

On Saturdays in December, **Binghamton's Recreation Park** hosts free holiday rides on a 1925 beauty with 60 jumping horses, chariots and the original Wurlitzer organ. Nearby, learn about carousels at the **Roberson Museum & Science Center**.