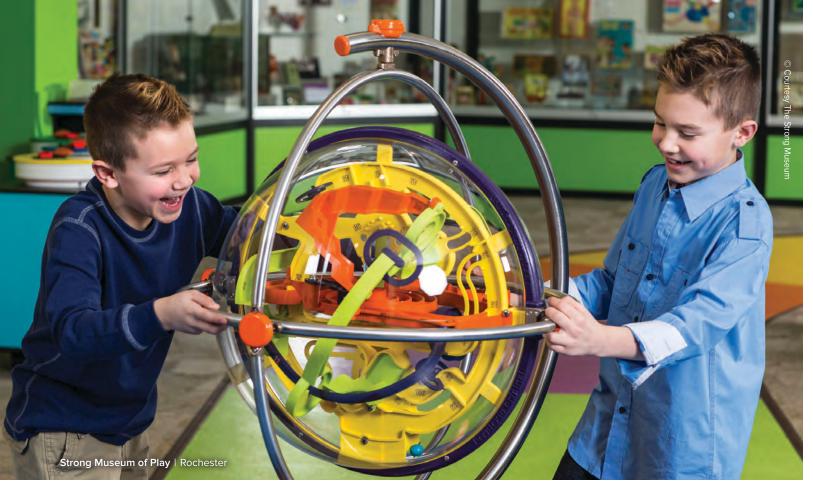

Rochester's **Strong Museum of Play** lets kids ride on a train, step into life-size pop-up books and play in a retro arcade. Re-live happy memories at the National Toy Hall of Fame. In Cooperstown **The Farmers' Museum** hosts December Candlelight Evenings, with old-fashioned games, caroling and sleighrides. Nearby, explore history through America's national pastime at the **National Baseball Hall of Fame**.