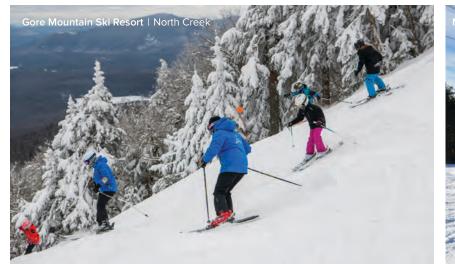

Gore Mountain, West Mountain, Titus Mountain, Oak

Mountain Ski Center, McCauley Mountain Ski Area and

Snow Ridge, located in the middle of the Tug Hill Plateau,
benefits from mighty Ontario's lake-effect snow.