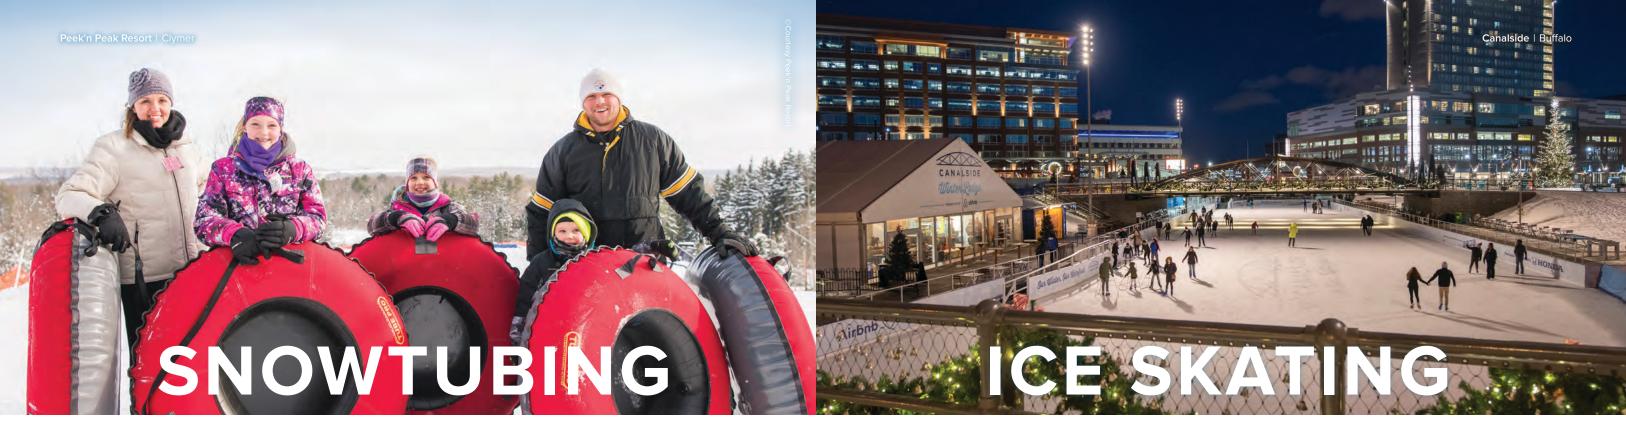

There's so much more to explore — for details and additional information on family friendly events, attractions and accommodations, visit **iloveny.com** 

10 iloveny.com iloveny.com

Snowtubing is fun for all ages. It's a great activity for families, friends, singles and couples. No skill or gear is required. Tubing parks provide the tubes, lifts, hills and snow—everything you need for a day, or night, of fast-sliding fun!

## **CHAUTAUQUA-ALLEGHENY**

**Holiday Valley Tubing**, *Ellicottville*. 22 lanes, 100-foot vertical. Tows; night-lights.

**Peek'n Peak Resort**, *Clymer*. Snowtubing arena; 7 lanes, magic carpet lift. Skate at rinks, state parks, ski resorts and frozen lakes. Many venues offer rentals, refreshments and lessons.

## FROSTED FALLS & FUN

Did you know **Niagara Falls State Park** is open every day of the year? Winter's the coolest time to see Niagara Falls—a wondrous sight with glistening ice flows, lighted in rainbow colors at dusk. Nearby, Buffalo's newest **Canalside** attraction, **Ice Bikes of Buffalo**, lets you ride on ice. Even people who aren't great on skates can pedal and steer around the rink on these stable bikes, just like taking a regular bike ride.

## Hyde Park Ice Pavilion,

*Niagara Falls.* Open ice-skating; picturesque scenery.

The Ice at Canalside. Buffalo.

Take a spin on the canals of the downtown waterfront.