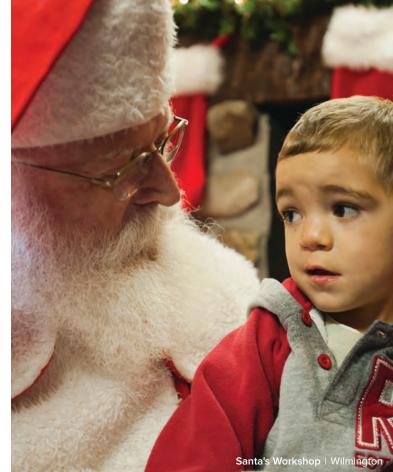

Yuletide Family Weekends, in November and December at **Santa's Workshop** in NY's North Pole let children visit Santa and Mrs. Santa in their very own home. Be entertained and amused by Frosty the Snowman, Rowdy the Reindeer, and members of the Mother Goose Guild, as they perform throughout the day with puppet shows and musical reviews. Santa's helpers at area host lodges capture the family Christmas spirit with trim-a-tree parties where the kiddies create their own ornaments as Rowdy the Reindeer, Santa's official tree inspector, encourages participation and frivolity. Even the jolly old elf himself might stop by to spread some holiday cheer.