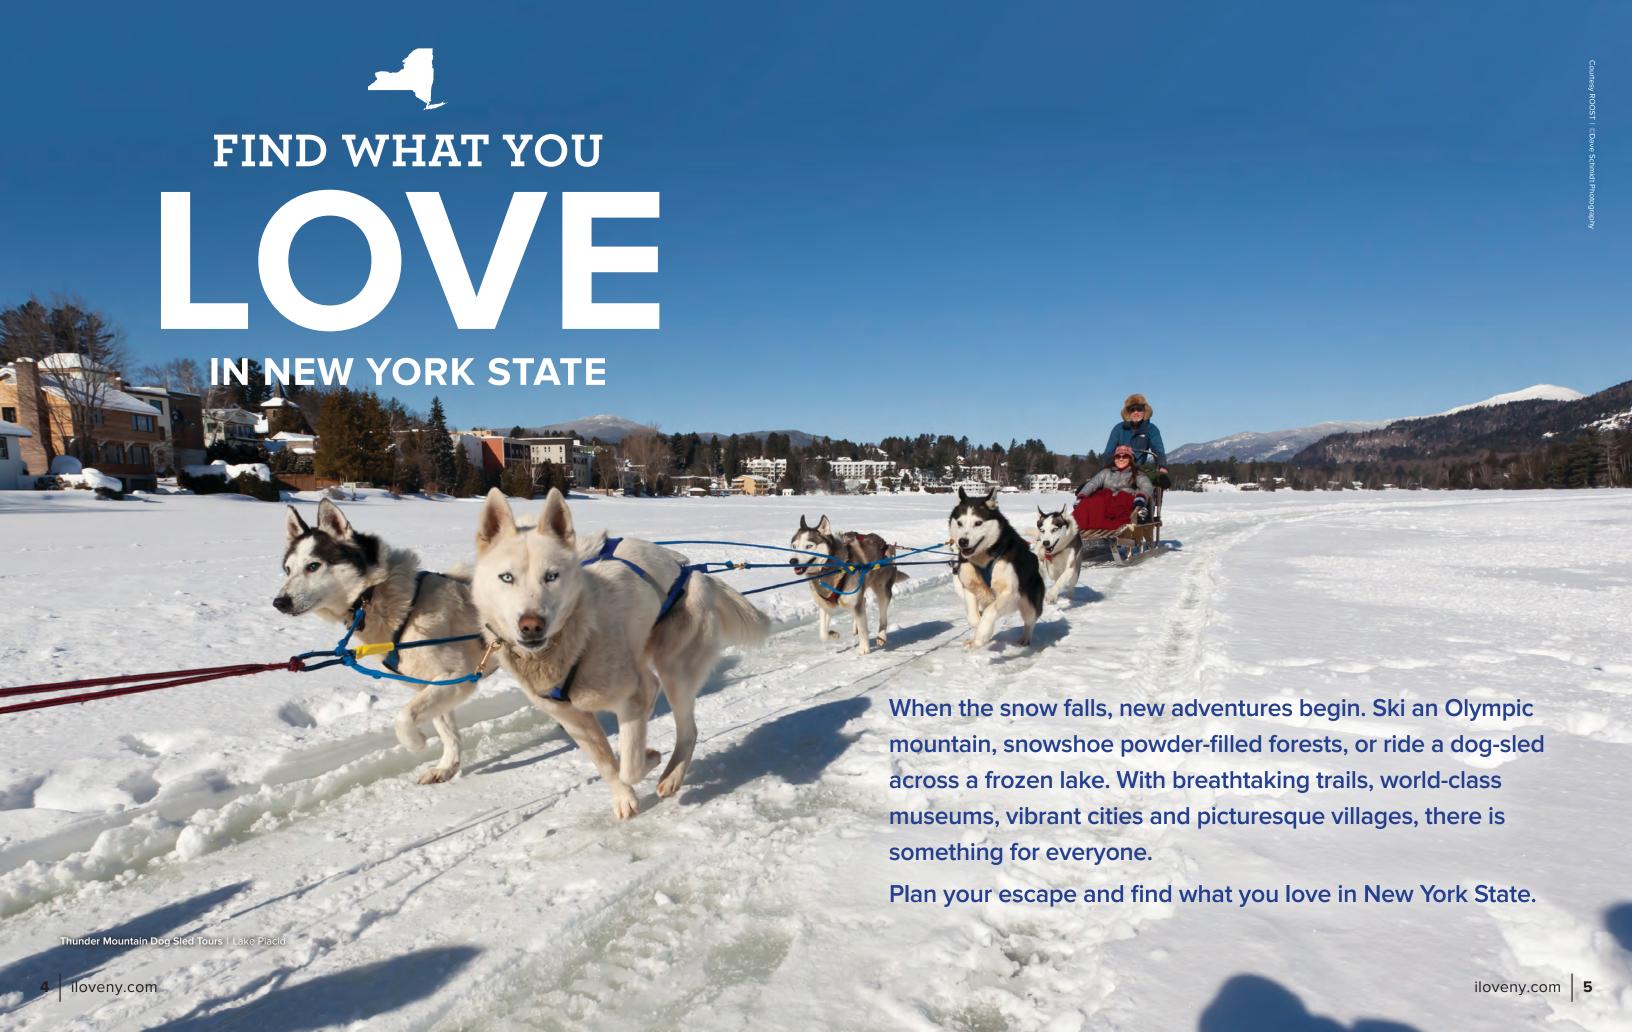

## **PEAK ADVENTURES**

US News Travel named the **Adirondacks** a top 10 best winter family vacation destination. Whether you choose thrills like skiing, snowshoeing, bobsledding and dogsledding, or exploring charming villages amid breathtaking scenery—there's something to peak.

Two-time host of the Winter Olympics, Lake Placid thrills with mighty **Whiteface Mountain** and fantastic cross-country trails. Thrill-seekers age 7 and up can bobsled with professional drivers at the **Olympic Sports Complex**.

Learn about the Miracle on Ice at the Lake Placid
Olympic Museum and speed skate around the oval at the
Olympic Center. Save big with an Olympic Sites Passport.
The Lake Placid Toboggan Chute, a 30-foot-high
converted ski jump, rockets riders down ice-covered
chutes onto frozen Mirror Lake. Another unique
experience on the lake, Thunder Mountain Dog
Sled Tours delight the whole family.