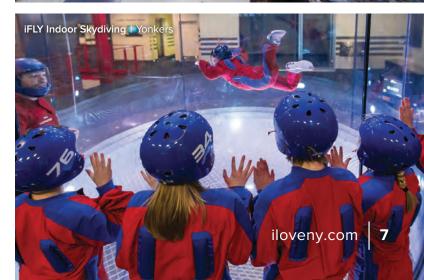

Looking for uplifting adventures? Flyers age 3 and up have a blast at **iFly Westchester**'s indoor skydiving center. There's no jumping or falling, and no experience needed—just float on a wall-to-wall cushion of air. Events include All Abilities Nights for kids with special needs.