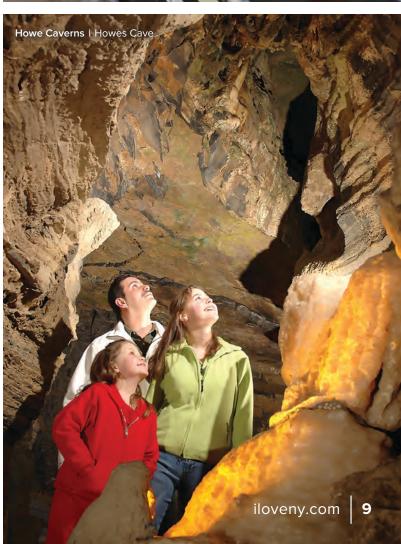

## **GO UNDERGROUND**

In Central New York, an elevator takes you down to **Howe Caverns**, an ancient geological wonder where families explore fascinating landscapes of limestone corridors and massive boulders, 156 feet below the earth. Howe ranks in the Best 8 Amazing American Caves.