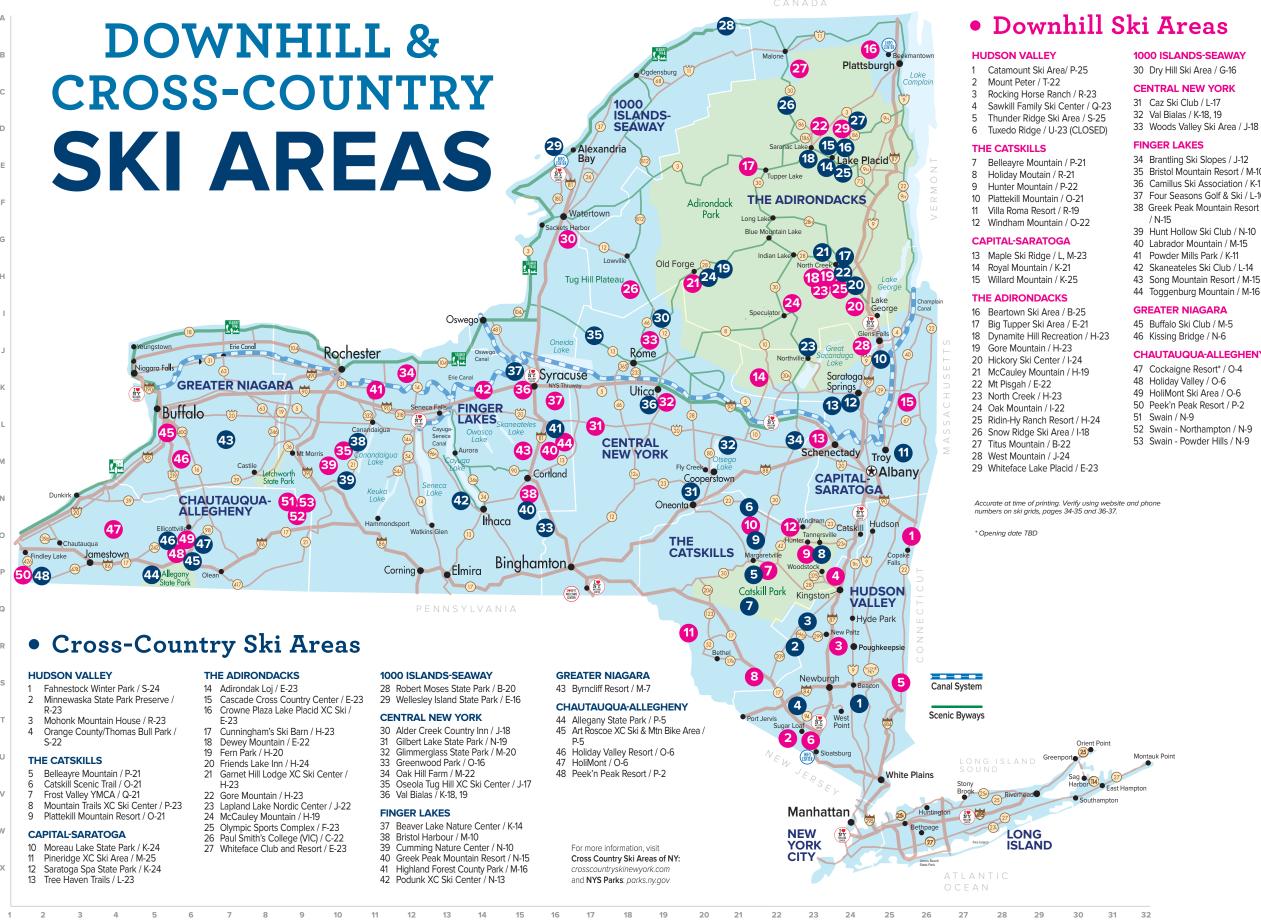

See listings on pages 34 and 35 for details on downhill Ski Areas of New York. To hear the latest ski conditions call the I LOVE NY Snow Phone: 800/CALL-NYS or visit **iloveny.com** and **iskiny.com** for additional information.

#### **CENTRAL NEW YORK**

I-90 Exit 36 to I-81 South, Exit 23B, Destiny USA,

- 35 Bristol Mountain Resort / M-10
- 36 Camillus Ski Association / K-15
- 37 Four Seasons Golf & Ski / L-16
- 38 Greek Peak Mountain Resort / N-15
- 39 Hunt Hollow Ski Club / N-10
- 40 Labrador Mountain / M-15 41 Powder Mills Park / K-11
- 42 Skaneateles Ski Club / L-14
- 43 Song Mountain Resort / M-15 44 Toggenburg Mountain / M-16

## **GREATER NIAGARA**

- 45 Buffalo Ski Club / M-5
- 46 Kissing Bridge / N-6

## **CHAUTAUQUA-ALLEGHENY**

- 47 Cockaigne Resort\* / O-4
- 48 Holiday Valley / O-6
- 49 HoliMont Ski Area / O-6
- 50 Peek'n Peak Resort / P-2
- 51 Swain / N-9
- 52 Swain Northampton / N-9
- 53 Swain Powder Hills / N-9