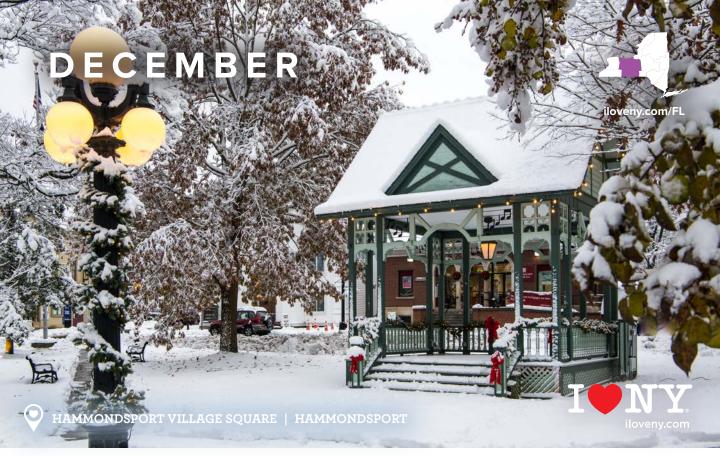

| Sunday   | Monday                                                                                                                | Tuesday              | Wednesday                                                                                             | Thursday             | Friday | Saturday |
|----------|-----------------------------------------------------------------------------------------------------------------------|----------------------|-------------------------------------------------------------------------------------------------------|----------------------|--------|----------|
|          |                                                                                                                       |                      |                                                                                                       |                      | 1      | 2        |
| 3        | 4                                                                                                                     | 5                    | 6                                                                                                     | 7<br>Hanukkah begins | 8      | 9        |
| 10       | 11                                                                                                                    | 12                   | 13                                                                                                    | 14                   | 15     | 16       |
| 17       | 18                                                                                                                    | 19                   | 20                                                                                                    | 21                   | 22     | 23       |
| 24<br>31 | 25<br>Times Square<br>On this day in 1936, the<br>Rockefeller Skating Rink<br>opened for the first time.<br>CHRISTMAS | 26<br>KWANZAA BEGINS | 27<br>Radio City Music Hall<br>On this day in 1932,<br>Radio City Music Hall<br>opened to the public. | 28                   | 29     | 30       |