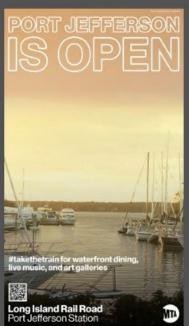

#### Top Daytrip Destinations

- Dia:Beacon Beacon Station
- Storm King Art Center Beacon Station
- West Point Tours Peekskill Station
- Culinary Institute of America Poughkeepsie Station
- Mario Cuomo Bridge Tarrytown
- Walkway Over the Hudson Poughkeepsie Station
- New York Botanical Garden Botanical Garden Station
- Yankee Stadium Yankees-153<sup>rd</sup> Street Station
- Appalachian Trail Appalachian Trail Stop
- Jones Beach, Fire Island, Montauk, Long Beach
- Escort Tours of Long Island Wineries & Breweries