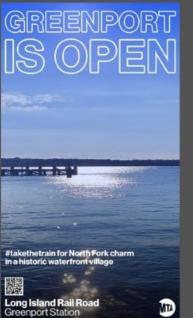

#### Top Daytrip Destinations

- Dia:Beacon Beacon Station
- Storm King Art Center Beacon Station
- West Point Tours Peekskill Station
- Culinary Institute of America Poughkeepsie Station
- Mario Cuomo Bridge Tarrytown
- Walkway Over the Hudson Poughkeepsie Station
- New York Botanical Garden Botanical Garden Station
- Yankee Stadium Yankees-153<sup>rd</sup> Street Station
- Appalachian Trail Appalachian Trail Stop
- Jones Beach, Fire Island, Montauk, Long Beach
- Escort Tours of Long Island Wineries & Breweries