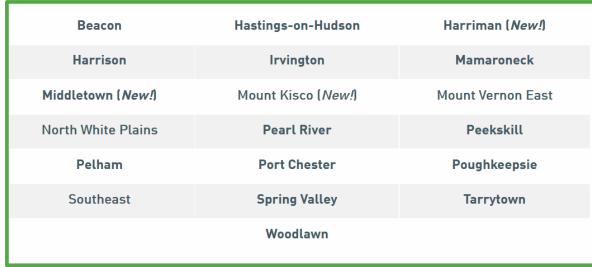

kees-153<sup>rd</sup> Street Station
- Appalachian Trail Appalachian Trail Stop
- Jones Beach, Fire Island, Montauk, Long Beach
- Escort Tours of Long Island Wineries & Breweries



## new.mta.info/daytrips



### Get out and about! Take the train to car-free destinations

It's time to get going! Let the MTA take you to hike or bike, visit small towns, gardens, aquariums, zoos, museums, and more in New York City, Long Island, the Hudson Valley, and Connecticut



**Outdoor recreation** 



Museums & attractions



Notable towns & shopping hot spots



**Escorted & guided tours** 



Overnights & travel connections



Special events & promotions

#### Go Beyond the Metro-North Footprint



Zipcar members can hop in cars at 19 Metro-North stations. Zipcar coming to more stations this fall.



Contact: Donna Haynes
MTA Advertising &
Promotions
Dhaynes@mnr.org

#### **Donna Haynes**

Assistant Director, Promotional Partnerships at State of NY Metropolit...