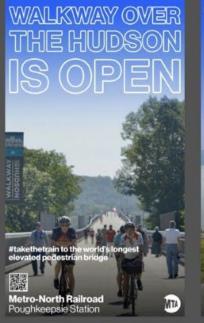

#### Top Daytrip Destinations

- Dia:Beacon Beacon Station
- Storm King Art Center Beacon Station
- West Point Tours Peekskill Station
- Culinary Institute of America Poughkeepsie Station
- Mario Cuomo Bridge Tarrytown
- Walkway Over the Hudson Poughkeepsie Station
- New York Botanical Garden Botanical Garden Station
- Yankee Stadium Yankees-153<sup>rd</sup> Street Station
- Appalachian Trail Appalachian Trail Stop
- Jones Beach, Fire Island, Montauk, Long Beach
- Escort Tours of Long Island Wineries & Breweries